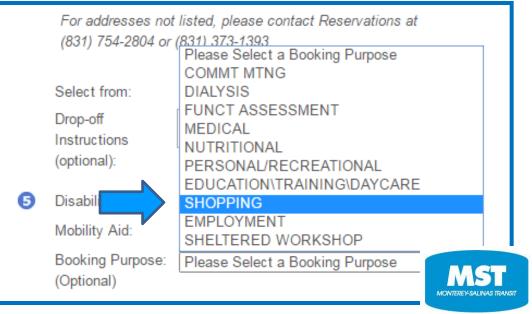

### **Step 5: Booking Purpose**

|   | For addresses not   | listed, please contact Reservations at |
|---|---------------------|----------------------------------------|
|   | (831) 754-2804 or ( | 831) 373-1393                          |
|   |                     | Please Select a Booking Purpose        |
|   |                     | COMMT MTNG                             |
|   | Select from:        | DIALYSIS                               |
|   | Drop-off            | FUNCT ASSESSMENT                       |
|   |                     | MEDICAL                                |
|   | Instructions        | NUTRITIONAL                            |
|   | (optional):         | PERSONAL/RECREATIONAL                  |
|   |                     | EDUCATION\TRAINING\DAYCARE             |
| 6 | Disability:         | SHOPPING                               |
|   | Mahility Aid        | EMPLOYMENT                             |
|   | Mobility Aid:       | SHELTERED WORKSHOP                     |
|   | Booking Purpose:    | Please Select a Booking Purpose 🔹      |
|   | (Optional)          | ·                                      |

Click on the "Please Select a Booking Purpose" drop-down menu to make your selection.

The system will give you a list of options to choose from.

### CLICK ON THE APPROPRIATE BOOKING PURPOSE.