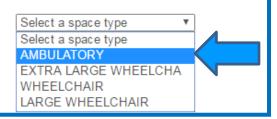

Select a space type Select a space type AMBULATORY EXTRA LARGE WHEELCHA WHEELCHAIR LARGE WHEELCHAIR Click on the "Select a Space Type" drop-down menu to make your selection.

Select the type of space the additional passenger requires.