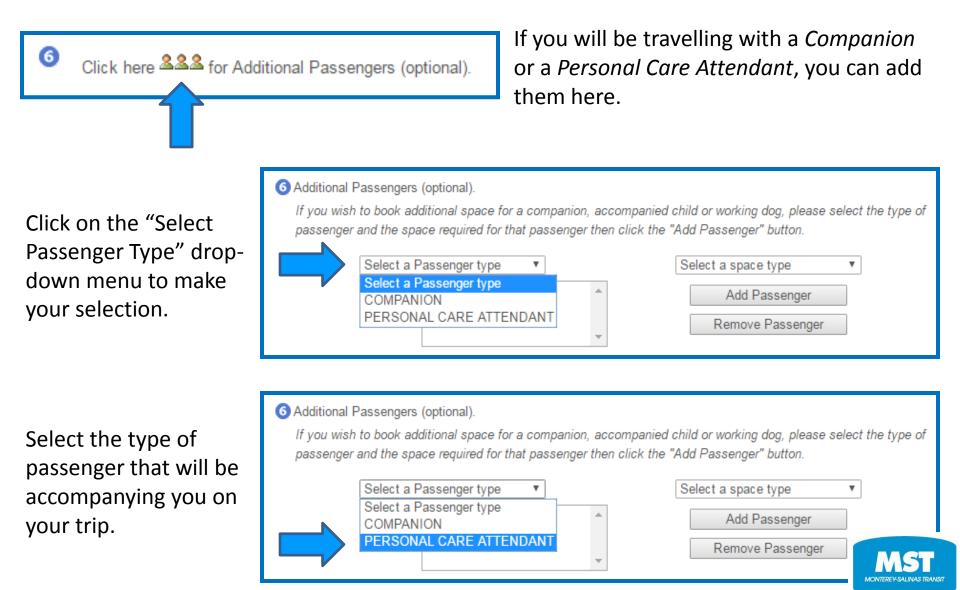

### **Step 6: Additional Passengers**

### **Step 6: Continued**

#### 6 Additional Passengers (optional).

If you wish to book additional space for a companion, accompanied child or working dog, please select the type of passenger and the space required for that passenger then click the "Add Passenger" button.

Select a space type Select a space type AMBULATORY EXTRA LARGE WHEELCHA WHEELCHAIR LARGE WHEELCHAIR Click on the "Select a Space Type" drop-down menu to make your selection.

Select the type of space the additional passenger requires.