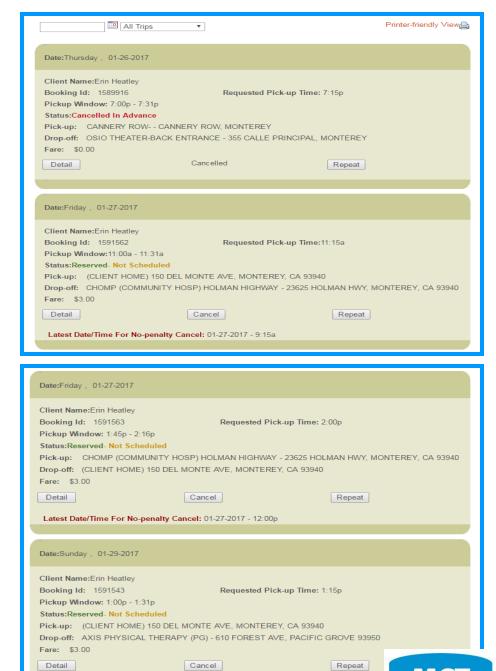

# **Viewing All Trips**

All of your trips for the next week will be displayed on the screen when you choose to view All Trips.

You will see trips that are: Reserved Scheduled Cancelled

Trips are in date/time order – with your next trip at the top.

You can scroll down and see every trip you have booked for the next week so you can plan ahead.

You also have the opportunity to cancel any trips that you know you will not be able to take in advance.

MONTEREY-SALINAS TRANS