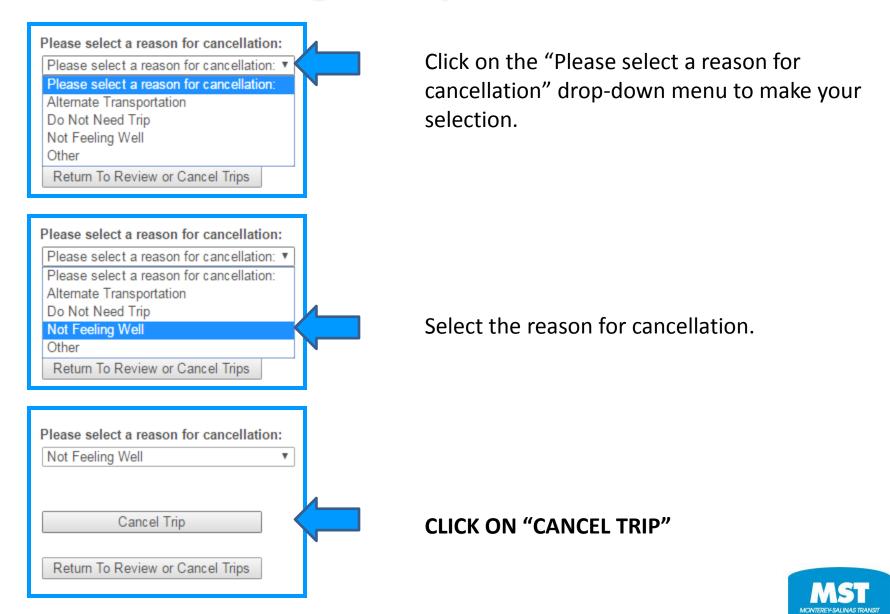

# **Cancelling a Trip: Continued**

#### Congratulations! You have successfully cancelled an MST RIDES trip!

#### **Cancelled Trip**

Trip with booking id 1591543 has been cancelled successfully. Your cancellation number is C001848F7.

If there are any related trips that you also wish to cancel, please cancel them by clicking button below.