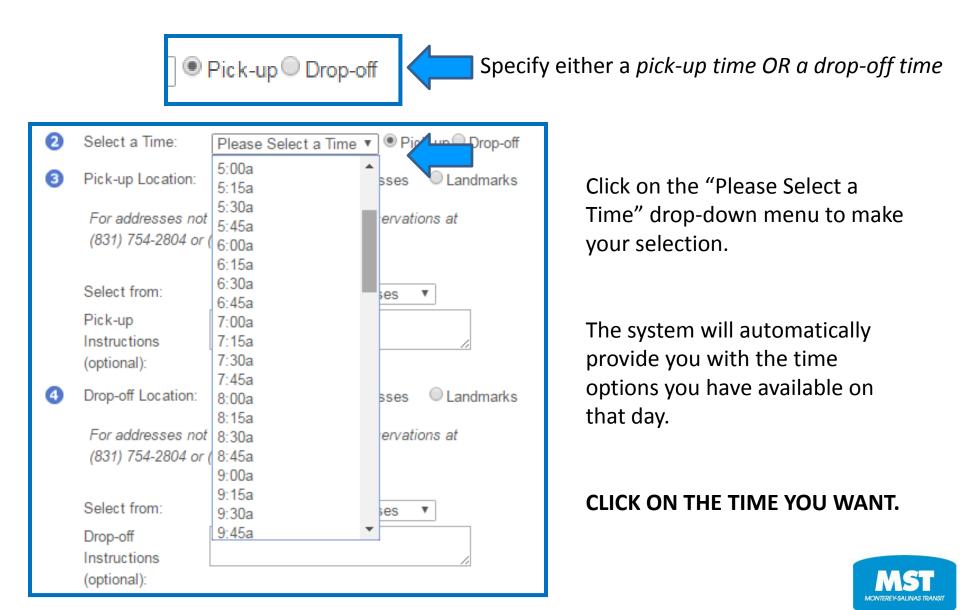

### **Step 1: Select a Date**

The earliest a trip can be requested is for the next day, and trips can be requested up to 7 days (1 week) in advance.

| 0 | Select a Date:                           | Please Select a Date 🔻                 |                       |
|---|------------------------------------------|----------------------------------------|-----------------------|
| 0 | Select a Time:                           | Please Select a Date<br>01-06-2017     | ● Pick-up 		 Drop-off |
| 0 | Pick-up Location:                        | 01-07-2017<br>01-08-2017               | sses 🔍 Landmarks      |
|   | For addresses not<br>(831) 754-2804 or ( | 01-09-2017<br>01-10-2017<br>01-11-2017 | servations at         |
|   |                                          | 01-12-2017                             |                       |

Click on the "Please Select a Date" drop-down menu to make your selection. The system will automatically provide you with the date options you have available on that day. **CLICK ON THE DATE YOU WANT.** 

### **Step 2: Select a Time**