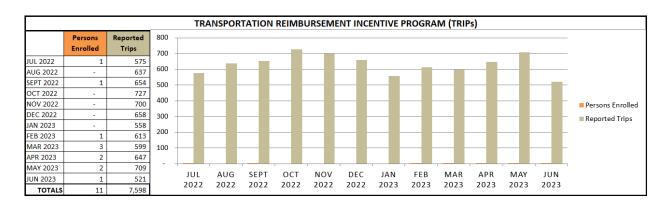

|
| MAR 2023  | 1,259   | 1,016   | -       |         | 1,385   | 640       | 620      | 4,920     | 1,000 Line (                                           |
| APR 2023  | 1,242   | 848     | -       | -       | 1,577   | 579       | 532      | 4,778     |                                                        |
| MAY 2023  | 1,436   | 1,058   | -       |         | 1,508   | 697       | 581      | 5,280     |                                                        |
| TOTALS    | 12,774  | 7,224   | 1,823   | 3,639   | 17,296  | 11,060    | 2,980    | 56,288    | IN TOUR SOUR SOUR TOUR TOUR TOUR TOUR TOUR TOUR TOUR T |
| AVERAGES  | 1,065   | 602     | 152     | 303     | 1,441   | 922       | 248      | 4,691     | n, n h, t, a, n, y, t, t, t, t, t, t, t,               |









# Blank Page

#### **ATTACHMENT 3**

Date: July 25, 2023

To: Carl Sedoryk, General Manager/CEO

From: Norman K. Tuitavuki, Chief Operating Officer

Subject: Maintenance Department Monthly Report – June 2023

This report summarizes the performance and major activities of the Maintenance Department as well as fuel and operating expenses during the month.

| Fuel Budget<br>FY2023 | Average Fuel Price<br>June 2023 | Average Fuel Price FY2023 |
|-----------------------|---------------------------------|---------------------------|
| Biofuel: \$5.40       | \$3.21                          | \$4.03                    |
| Gasoline: \$5.40      | \$4.51                          | \$4.70                    |

| Period      | Revenue Fleet Operating<br>Cost Per Mile | Revenue Fleet<br>Miles Betw