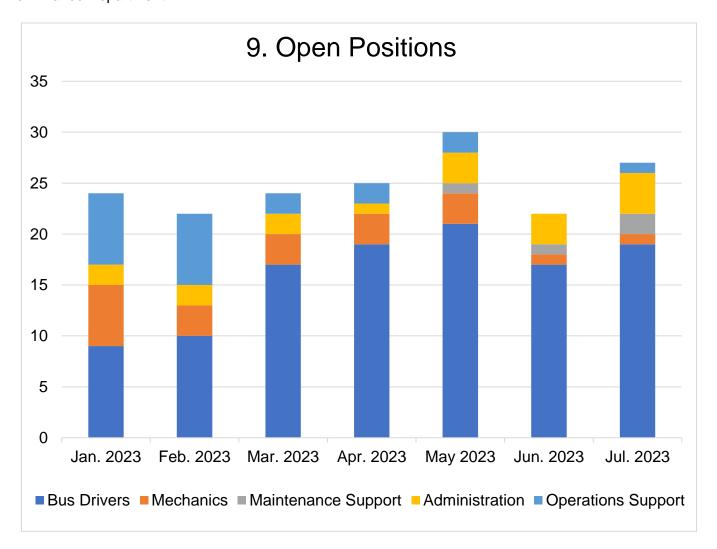

s            | 0                 | 0                 | 0                   | 0          | 0          | 0            |
| Total Operating Expenses    | 486,214           | 592,056           | (105,842)           | 486,214    | 592,056    | (105,842)    |
| Operating Surplus (Deficit) | 110,625           | 5,997             | 104,628             | 110,625    | 5,997      | 104,628      |

The following RIDES expenses have negative variances of greater than 5% and have a monetary value greater than \$10,000: None for July









Fare Recovery Goal = 10%

Fare Revenue per Passenger — Measue Q Revenue per Passenger — Subsidy Per Passenger — Fare Recovery Percent

## 5. Productivity by Line

(Passengers/Hour) July 2023





Excludes College EcoSmart Pass Program





### c. Finance Department



### **Blank Page**

### MST Strategic Plan – FY 2022-2025 Performance Update June 30, 2023

### Goal 1: Develop Adequate and Stable Long-Term Revenues

Pursue public/private and public/public partnerships, fare-pricing strategies, and revenue generation from the use of MST assets as a means to generate the revenue required to construct needed capital facilities, purchase vehicles and sustain current and future transit services.

Through education and advocacy, encourage policymakers and the general public to enact legislation at local, state and federal levels to provide sustained revenue sources that will support the future growth of Monterey County's public transportation system.

Status: Partnerships with Hartnell College, Monterey Peninsula College, California State University Monter