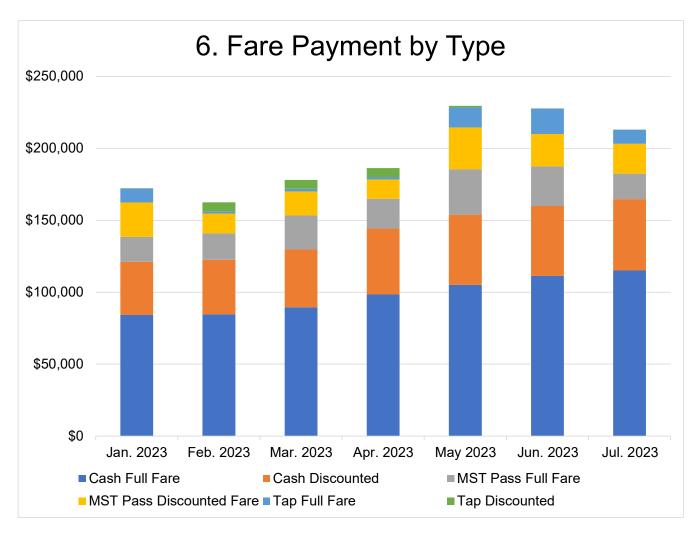

| 0          | 0          | 0            |
| Leases & Rentals            | 0                 | 0                 | 0                   | 0          | 0          | 0            |
| Total Operating Expenses    | 486,214           | 592,056           | (105,842)           | 486,214    | 592,056    | (105,842)    |
| Operating Surplus (Deficit) | 110,625           | 5,997             | 104,628             | 110,625    | 5,997      | 104,628      |

The following RIDES expenses have negative variances of greater than 5% and have a monetary value greater than \$10,000: None for July









Fare Recovery Goal = 10%

Fare Revenue per Passenger — Measue Q Revenue per Passenger — Subsidy Per Passenger — Fare Recovery Percent

## 5. Productivity by Line

(Passengers/Hour) July 2023





Excludes College EcoSmart Pass Program





### c. Finance Department



### **Blank Page**

### MST Strategic Plan – FY 2022-2025 Performance Update June 30, 2023

### Goal 1: Develop Adequate and Stable Long-Term Revenues

Pursue public/private and public/public partnerships, fare-pricing strategies, and revenue generation from the use of MST assets as a means to generate the revenue required to construct needed capital facilities, purchase vehicles and sustain current and future transit services.

Through education and advocacy, encourage policymakers and the general public to enact legislation at local, state and federal levels to provide sustained revenue sources that will support the future growth of Monterey County's public transportation system.

Status: Partnerships with Hartnel