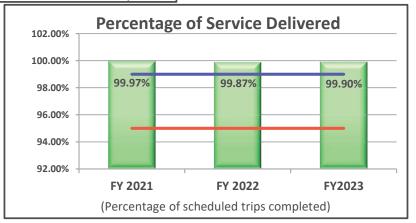

it Symposium where I was asked to make a presentation on the MST experience with contactless payment systems.

Attachment #1 – Monthly Report – June 2023

Attachment #2 – Monthly Report (new) – July 2023

Attachment #3 – MST Strategic Plan – FY 2022-2025 Performance Update June 30, 2023

Complete detail of Monthly Performance Statistics can be viewed within the GM Report at http://www.mst.org/about-mst/board-of-directors/board-meetings/

Prepared by: Carl G. Sedoryk

#### **MST Fixed Route**

#### YTD Dashboard Performance Comparative Statistics

June

**Fiscal Years 2021-2023** 



Goal = 1,759,050 passengers

Minimum = 1,671,098 passengers

Goal = 20 passengers p/h

Minimum = 15 passengers p/h





Goal = 90% on time

Minimum = 75% on time

Goal = 99% completed

Minimum = 95% completed



#### **MST Fixed Route**

#### YTD Dashboard Performance Comparative Statistics June

#### **Fiscal Years 2021-2023**



Goal = 25%

Minimum = 15%

Goal = \$246.83 per RH

**Maximum** = \$271.52 per RH





Goal = 200,000 Miles

Minimum = 100,000 Miles

Goal = 15,000 Miles

Minimum = 7,000 Miles









#### **MST RIDES**

#### YTD Dashboard Performance Comparative Statistics June

#### **Fiscal Years 2021-2023**



Goal = 134,241 passengers

Maximum = 144,981 passengers

Goal = 2.0 passengers p/h

Minimum = 1.8 passengers p/h





Goal = 90% on time

Minimum = 80% on time

Maximum = 95,874 one-way trips

Goal = 87,159 one-way trips



#### **MST RIDES**

### YTD Dashboard Performance Comparative Statistics July - May Fiscal Years 2020-2022



Goal = 11%

Minimum = 10%

Goal = \$74.53 p