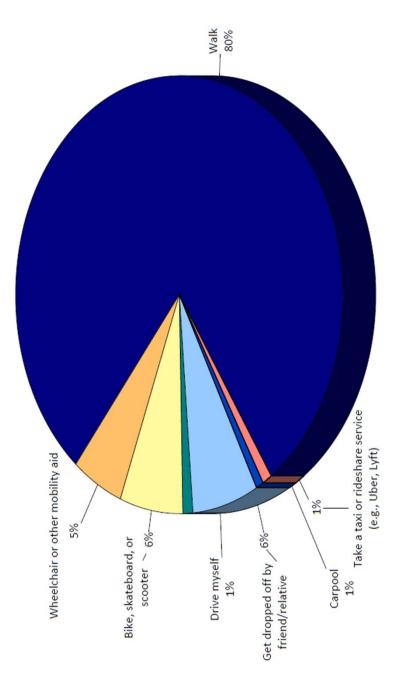

ents (excluding "not provided")



seven times per week.

4ॄ4% of respondents

week

Ride the bus five to

#### Getting to/from work is the #1 reason people use MST.

Shopping is also a feeduent reason for riders to use MST services.

## Q14. What type of purposes do you use MST for?



14

## MST riders tend to take multiple buses to get to their destination

68% of riders make at least one transfer during their one-way trip. 18% make at least two.

## Q15. How many buses do you usually ride to complete your trip (one-way)

by percentage of respondents (excluding "not provided")



#### 80% of riders usually walk to their first stop

Sooter to get to their first stop.

## Q13. How do you usually travel to/from your first bus stop?

by percentage of respondents (excluding "not provided")



## MAJOR FINDINGS: TOPIC #3

# Riders' Opinions of MST Service

#### significantly higher Respondents rate **MST** attributes than industry averages

- **Bus Operators' Driving**
- ➤ MST 91% National Avg. 73%
- Qverall Impression

  MST 87%
- ➤ MST 87% National Avg. 58% Geanliness
- ➤ MST 82% National Avg. 38% Bus Frequency
- ➤ MST 74% National Avg. 73%





18

#### Riders agree with the new fare rate of \$2 for 2-Hours

78% of riders say that MST's new fare is "just

ACSEPTEMBER 11, 2023 MEETII

## Q23. What is your opinion about MST's new fare (\$2 for 2-hours)?

by percentage of respondents (excluding "not included")



#### Riders agree that MST services are getting better

6毫% of riders believe that Man service is improving.

## Q7. What is your level of agreement with the followin