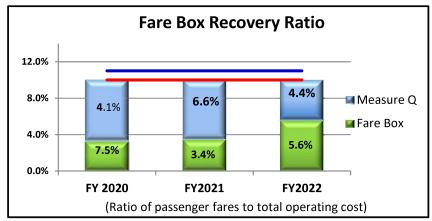

al = 99% completed

Minimum = 95% completed



#### **MST Fixed Route**

#### YTD Dashboard Performance Comparative Statistics June

#### **Fiscal Years 2021-2023**



Goal = 25%

Minimum = 15%

Goal = \$246.83 per RH

**Maximum** = \$271.52 per RH





Goal = 200,000 Miles

Minimum = 100,000 Miles

Goal = 15,000 Miles

Minimum = 7,000 Miles









#### **MST RIDES**

#### YTD Dashboard Performance Comparative Statistics June

#### **Fiscal Years 2021-2023**



Goal = 134,241 passengers

Maximum = 144,981 passengers

Goal = 2.0 passengers p/h

Minimum = 1.8 passengers p/h





Goal = 90% on time

Minimum = 80% on time

Maximum = 95,874 one-way trips

Goal = 87,159 one-way trips



#### **MST RIDES**

### YTD Dashboard Performance Comparative Statistics July - May Fiscal Years 2020-2022



Goal = 11%

Minimum = 10%

Goal = \$74.53 per RH

**Maximum** = \$81.98 per RH





Goal = 110,000 Miles

Minimum = 100,000 Miles

Goal = 60,000 Miles

Minimum = 30,000 Miles



## MST Fixed Route Financial Performance Comparative Statistics June Fiscal Year 2023





## MST RIDES Financial Performance Comparative Statistics June Fiscal Year 2023





#### Blank Page

Date: July 27, 2023

To: Carl Sedoryk, General Manager / CEO

From: Norman K. Tuitavuki, Chief Operating Officer

Subject: Transportation Department Monthly Report – June 2023

#### **FIXED ROUTE BUS OPERATIONS:**

#### **System-Wide Service: (Fixed Route & On-Call Services):**

MST's boarding statistics indicate ridership was 207,573 in June 2023, which represents a 48.24% increase compared to 2022's ridership of 140,023.