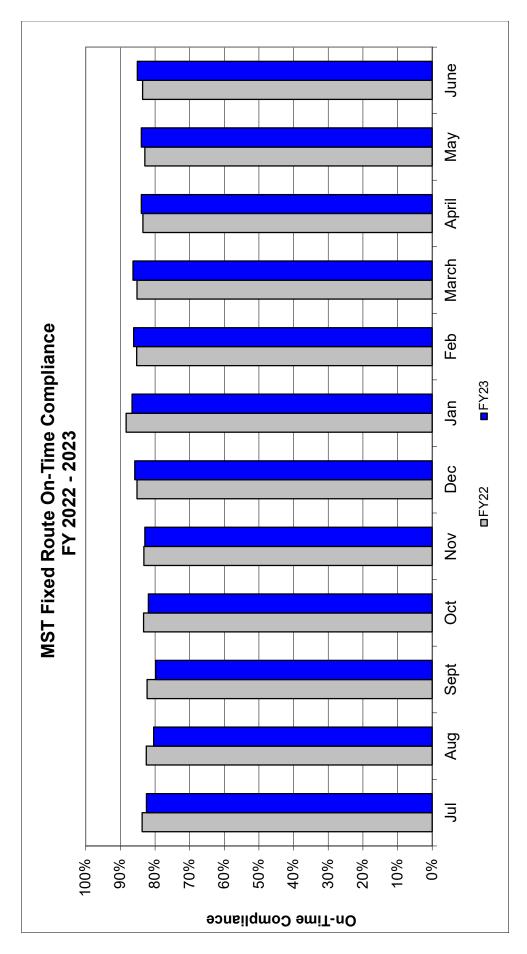

gement (EAM) Mapping Module Presentation
  - MST is considering installing the mapping module for Facilities
  - A small amount of work specific to MST's current version needs to be completed before moving forward
- Swiftly Pilot MST kicked off a project to pilot the Swiftly software platform

- 3CE Community Advisory Council (CAC) Meeting
- SURF! Outreach Event held at the Marina Transit Exchange

Prepared by: 

Norman K. Tuitavuki

Reviewed by: Carl G. Sedoryk

#### **ATTACHMENTS:**

MST Fixed-Route Bus ~~ On Time Compliance FY 2023

MST Fixed-Route Bus ~~ Boarding Statistics FY 2023

MST Trolley ~~ Boarding Statistics FY 2023

MST RIDES ~~ On Time Compliance FY 2023

MST RIDES ~~ Boarding Statistics FY 2023

Operations Summary Report – June 2023

Mobility Management Report – June 2023



#### MST FIXED ROUTE BOARDINGS FY 2023 Monthly Boardings

| MONTH          | FY 2021   | FY 2022   | FY 20223  | % CHANGE |
|----------------|-----------|-----------|-----------|----------|
| July           | 95,804    | 167,376   | 181,032   | 8.16%    |
| Aug            | 103,571   | 180,779   | 195,184   | 7.97%    |
| Sep            | 105,859   | 160,193   | 191,297   | 19.42%   |
| Oct            | 112,734   | 154,244   | 175,973   | 14.09%   |
| Nov            | 101,413   | 143,346   | 153,518   | 7.10%    |
| Dec            | 93,641    | 119,621   | 152,565   | 27.54%   |
| Jan            | 85,388    | 121,891   | 149,420   | 22.58%   |
| Feb            | 92,618    | 128,215   | 159,976   | 24.77%   |
| Mar            | 108,182   | 144,628   | 165,754   | 14.61%   |
| April