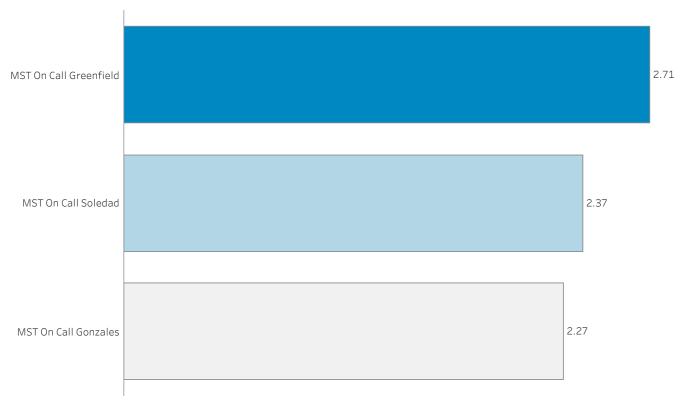

e fiscal year, ridership has increased 19.4% and revenue hours operated have increased 2.1%, resulting in a 17% increase in productivity (from 8.9 PPH to 10.4 PPH).

#### **Seasonal Service:**

The MST Trolley Monterey reported 27,472 boardings after being reinstated for the summer on May 27, 2023.

#### **Supplemental / Special Event Service:**

No supplemental service operated in June.

#### System-Wide Ridership



#### System-Wide Passengers Per Revenue Hour



#### Fixed Route Cancellations

June 2023

#### Service Cancellations by Month



#### Cancelled Hours - Year to Date



#### Ridership by Line

June 2023



#### Productivity by Line

(Passengers/Hour)

June 2023



#### Microtransit Ridership

June 2023



#### Microtransit Productivity

(Passengers / Revenue Hour) June 2023



#### Schedule Adherence by Line

Percent On-Time Timepoints
June 2023

| dard                      | 71.30% | 95 Williams Ranch-Northridge           |
|---------------------------|--------|----------------------------------------|
| um Standard<br>95% Target | 71.37% | 91 Monterey-Pacific Meadows            |
| 85% Minimum Standard      | 74.25% | 2 Monterey - PG via David Avenue       |
| % Mir                     | 75.68% | 41 Salinas - Alisal - Northridge       |
| 99                        | 76.77% | 8 Monterey-CHOMP                       |
|                           | 78.78% | 44 Salinas - Westridge                 |
|                           | 79.25% | 20 Monterey-Salinas                    |
|                           | 80.43% | 24 Crossroads Carmel-Carmel Valley     |
|