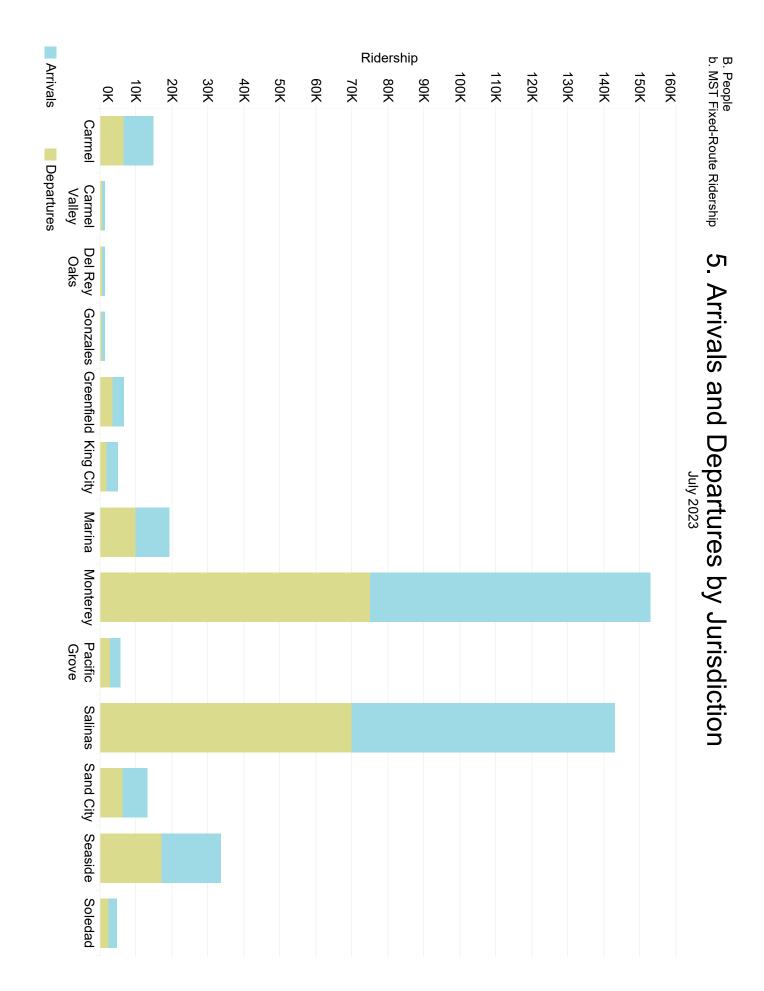

m a project can also be considered as changes in Gross Regional Product or GDP. Value Added is the difference between an industry's or establishment's total output and the cost of intermediate inputs. It consists of employee compensation, taxes on production and imports less subsidies, and gross operating surplus (similar to profit).





environmental hazard criteria as required by SB 535. CalEnviroScreen percentiles are based on Pollution Score multiplied by Population Characteristics Score.

CalEnviroScreen was designed to help CalEPA identify disadvantaged communities based on geographic, socioeconomic, public health, and

B. Peopleb. Fixed-Route Ridership

On-Time Departures Total Departures

#### 3. On-Time Passenger Departures

July 2023



B. People b. MST Fixed-Route Ridership





#### 6. MST Top 10

By Transit App Rider Clicks – July 2023

| Line                                     | Rider Clicks | Rider Rating |
|------------------------------------------|--------------|--------------|
| JAZZ B Aquarium / Sand City via Broadway | 13,248       | ****         |
| JAZZ A Aquarium / Sand City via Hilby    | 10,175       | ****         |
| 20 Monterey – Salinas                    | 8,998        | ****         |
| 41 Salinas – Alisal – Northridge         | 6,621        | ****         |
| 23 Salinas – King City                   | 4,002        | ****         |
| 5 Monterey – Carmel Rancho               | 2,922        | ****         |
| 18 Sand City – Marina via Monterey Road  | 2,604        | ****         |
| 49 Salinas – Santa Rita via North Main   | 2,009        | N/