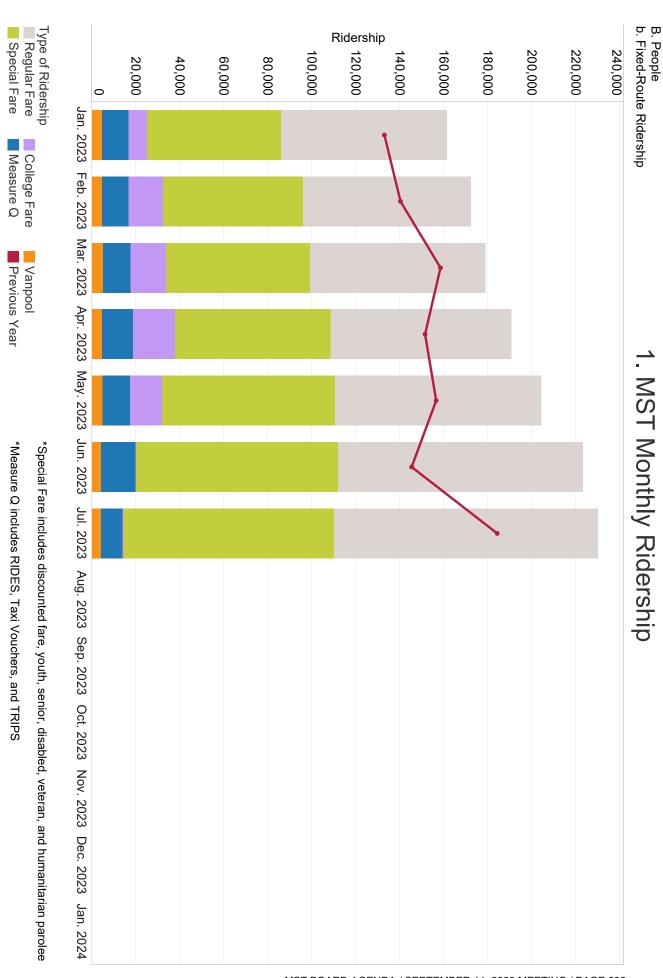

ousehold spending due to additional employment and payroll generated by direct and indirect impacts.

Output represents the value of industry production. For manufacturers, this would be sales plus/minus change in inventory. For service sectors production, output is simply the value of sales. For retail and wholesale trade, output is represented by gross margin and not gross sales. Margin is sales receipts less the cost of goods sold.

Value Added changes from a project can also be considered as changes in Gross Regional Product or GDP. Value Added is the difference between an industry's or establishment's total output and the cost of intermediate inputs. It consists of employee compensation, taxes on production and imports less subsidies, and gross operating surplus (similar to profit).





environmental hazard criteria as required by SB 535. CalEnviroScreen percentiles are based on Pollution Score multiplied by Population Characteristics Score.

CalEnviroScreen was designed to help CalEPA identify disadvantaged communities based on geographic, socioeconomic, public health, and

B. Peopleb. Fixed-Route Ridership

On-Time Departures Total Departures

#### 3. On-Time Passenger Departures

July 2023



B. People b. MST Fixed-Route Ridership





#### 6. MST Top 10

By Transit App Rider Clicks – July 2023

| Line                                     | Rider Clicks | Rider Rating |
|------------------------------------------|--------------|--------------|
| JAZZ B Aquarium / Sand City via Broadway | 13,248       | ****         |
| JAZZ A Aquarium / Sand City via Hilby    | 10,1