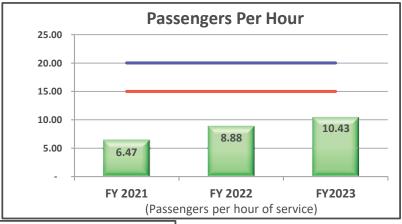

sit Association Executive Committee. On July 12 – 13, I attended the Northern California Transit Symposium where I was asked to make a presentation on the MST experience with contactless payment systems.

Attachment #1 – Monthly Report – June 2023

Attachment #2 – Monthly Report (new) – July 2023

Attachment #3 – MST Strategic Plan – FY 2022-2025 Performance Update June 30, 2023

Complete detail of Monthly Performance Statistics can be viewed within the GM Report at http://www.mst.org/about-mst/board-of-directors/board-meetings/

Prepared by: Carl G. Sedoryk

#### **MST Fixed Route**

#### YTD Dashboard Performance Comparative Statistics

June

**Fiscal Years 2021-2023** 



Goal = 1,759,050 passengers

Minimum = 1,671,098 passengers

Goal = 20 passengers p/h

Minimum = 15 passengers p/h





Goal = 90% on time

Minimum = 75% on time

Goal = 99% completed

Minimum = 95% completed



#### **MST Fixed Route**

#### YTD Dashboard Performance Comparative Statistics June

#### **Fiscal Years 2021-2023**



Goal = 25%

Minimum = 15%

Goal = \$246.83 per RH

**Maximum** = \$271.52 per RH





Goal = 200,000 Miles

Minimum = 100,000 Miles

Goal = 15,000 Miles

Minimum = 7,000 Miles









#### **MST RIDES**

#### YTD Dashboard Performance Comparative Statistics June

#### **Fiscal Years 2021-2023**



Goal = 134,241 passengers

Maximum = 144,981 passengers

Goal = 2.0 passengers p/h

Minimum = 1.8 passengers p/h





Goal = 90% on time

Minimum = 80% on time

Maximum = 95,874 one-way trips

Goal = 87,159 one-way trips



#### **MST RIDES**

### YTD Dashboard Performance Comparati