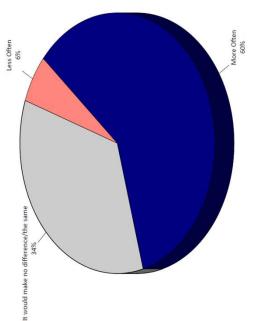

w fare is "just

ACSEPTEMBER 11, 2023 MEETII

## Q23. What is your opinion about MST's new fare (\$2 for 2-hours)?

by percentage of respondents (excluding "not included")



#### Riders agree that MST services are getting better

6毫% of riders believe that Man service is improving.

## Q7. What is your level of agreement with the following statement: "MST service is getting better."

by percentage of respondents (excluding "not provided")



#### **MST riders would** increased service ride more with hours

more often on weekdays 60% of riders would ride ran earlier and/or later. and weekends if buses

## Q4. If buses ran later and/or earlier on weekdays, would you ride...?

by percentage of respondents (excluding "not provided")



by percentage of respondents (excluding "not provided")



21

## TOPIC #4 Other Findings

#### **MST Riders Care** Environmental Concerns About

:hat zero-emission 74% of riders say 73% of riders say reducing GHG emissions is important. buses are

## Q17. How important is it that MST operates zero-emission buses

by percentage of respondents (excluding "not provided")



by percentage of respondents (excluding "not provided")



mportant.

#### changes and trip about service Information planning

olanning on the bus. 24% learn from the 38% of riders learn changes and trip about service **MST** website.



#### Disabilities

20% of MST riders have a physical disability that causes them to be dependent on others for transportation.

## Q32. Do you have a physical disability that causes you to be dependent on others for transportation?

by percent