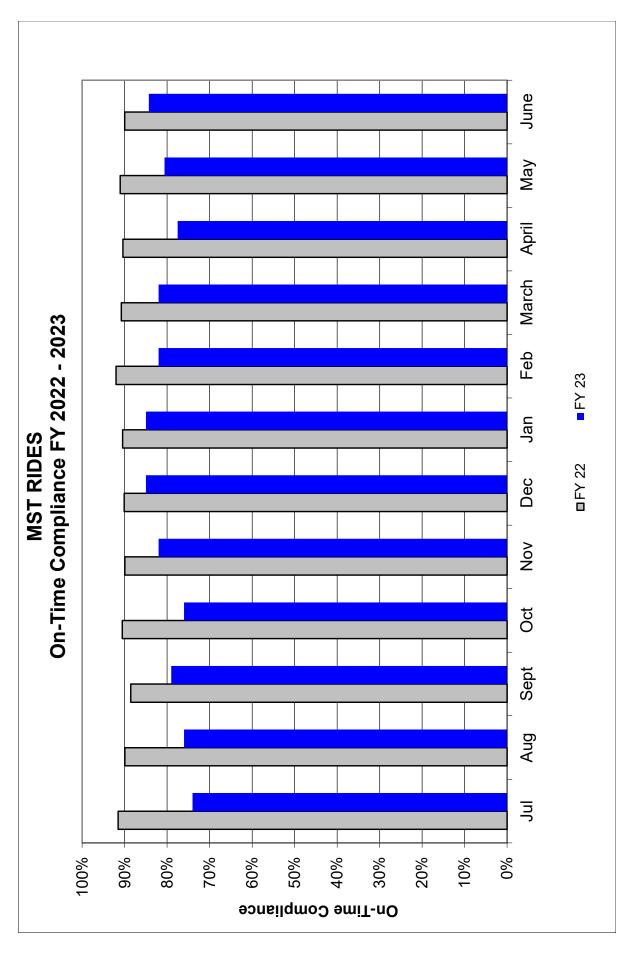

10%    |
| Dec            | 93,641    | 119,621   | 152,565   | 27.54%   |
| Jan            | 85,388    | 121,891   | 149,420   | 22.58%   |
| Feb            | 92,618    | 128,215   | 159,976   | 24.77%   |
| Mar            | 108,182   | 144,628   | 165,754   | 14.61%   |
| April          | 118,917   | 146,570   | 176,524   | 20.44%   |
| May            | 127,422   | 152,164   | 191,874   | 26.10%   |
| June           | 135,070   | 140,023   | 207,573   | 48.24%   |
| TOTAL          | 1,280,619 | 1,759,050 | 2,100,690 |          |
| YTD Avg.       | 106,718   | 146,588   | 175,058   | 19.42%   |
| YTD Cumulative | 1,280,619 | 1,759,050 | 2,100,692 | 19.42%   |

<sup>\*</sup> Preliminary

Boardings are inclusive of all On Call, Trolley, & Fixed Route Services

#### **MONTHLY RIDERSHIP**









#### Blank Page



#### **Operations Summary Report**

Fixed Route Services

June 2023

| SERVICE DELIVERED                 |         | SERVICE QUALITY             |         |
|-----------------------------------|---------|-----------------------------|---------|
| Ridership                         | 207,573 | On-Time Time Points         | 78,966  |
| Passengers / Vehicle Revenue Hour | 11.5    | Delayed Time Points         | 13,797  |
| Revenue Miles                     | 286,064 | On-Time Passenger Boardings | 181,680 |
| One-Way Trips Operated            | 27,326  | Percent On-Time Boardings   | 88%     |

#### **Systemwide Service:**

Boardings reported for the month of June show ridership to be 48.2% higher than in June of 2022, when 140,023 boardings were reported. Over that sa