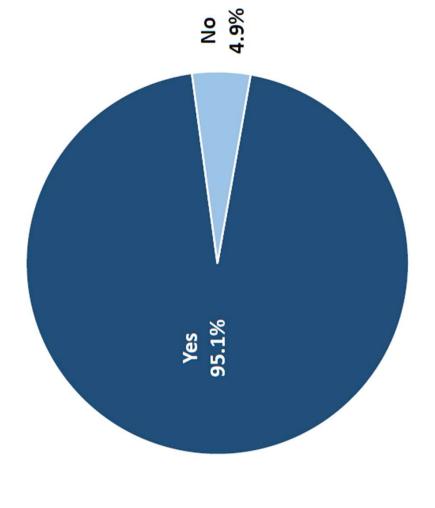

bility that causes you to be dependent on others for transportation?

by percentage of respondents (excluding "not included")





## Methodology

- The survey was administered during December of 2022.
- At total of 409 total surveys were completed
- were mailed to a random sample of households within the The survey, cover letter, and postage paid return envelope MST service area
- The cover letter also provided an online survey option
- Overall results have a precision of at least +/-4.8% at the 95% level of confidence

#### **MST Value**

More than 95% of residents believe that MST's public transit services are valuable to the community.

## Q1. Do you feel that MST's public transit services are valuable to the community?

by percentage of respondents (excluding "don't know" responses)



#### 29

## Perception of MST services

94% of residents agree that public transportation is important for a thriving community.

75% of residents prefer to drive rather than use public transportation.

### Q3. Based on your perception of MST services, what is your level of agreement with the following statements...

by percentage of respondents (excluding "not provided" responses)

| 2%           | 14% | 9   | 41% | <b>76</b> % | 8%         | Transit service is offered when people need to use it                           |
|--------------|-----|-----|-----|-------------|------------|---------------------------------------------------------------------------------|
| 80           | 18% |     | 47% | %/7         | 8%         | mormation about transit service is easy to understand