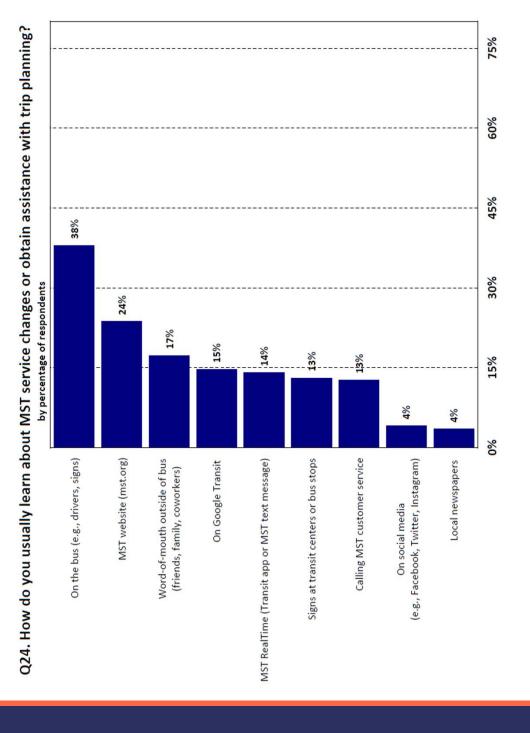

ride ran earlier and/or later. and weekends if buses

## Q4. If buses ran later and/or earlier on weekdays, would you ride...?

by percentage of respondents (excluding "not provided")



by percentage of respondents (excluding "not provided")



21

## TOPIC #4 Other Findings

#### **MST Riders Care** Environmental Concerns About

:hat zero-emission 74% of riders say 73% of riders say reducing GHG emissions is important. buses are

## Q17. How important is it that MST operates zero-emission buses

by percentage of respondents (excluding "not provided")



by percentage of respondents (excluding "not provided")



mportant.

#### changes and trip about service Information planning

olanning on the bus. 24% learn from the 38% of riders learn changes and trip about service **MST** website.



#### Disabilities

20% of MST riders have a physical disability that causes them to be dependent on others for transportation.

## Q32. Do you have a physical disability that causes you to be dependent on others for transportation?

by percentage of respondents (excluding "not included")





## Methodology

- The survey was administered during December of 2022.
- At total of 409 total surveys were completed
- were mailed to a random sample of households within the The survey, cover letter, and postage paid return envelope MST service area
- The cover letter also provided an online survey option
- Overall results have a precision of at least +/-4.8% at the 95% level of confidence

#### **MST Value**

More than 95% of residents believe that MST's public transit services are valuable to th