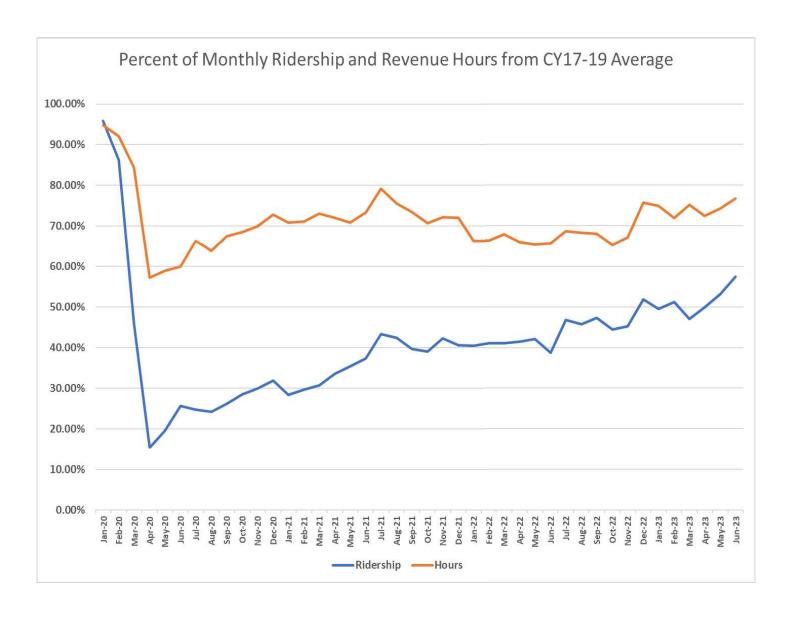

f Monthly Performance Statistics can be viewed within the GM Report at http://www.mst.org/about-mst/board-of-directors/board-meetings/

Prepared by: Carl G. Sedoryk

#### **MST Fixed Route**

#### YTD Dashboard Performance Comparative Statistics

June

**Fiscal Years 2021-2023** 



Goal = 1,759,050 passengers

Minimum = 1,671,098 passengers

Goal = 20 passengers p/h

Minimum = 15 passengers p/h





Goal = 90% on time

Minimum = 75% on time

Goal = 99% completed

Minimum = 95% completed



#### **MST Fixed Route**

#### YTD Dashboard Performance Comparative Statistics June

#### **Fiscal Years 2021-2023**



Goal = 25%

Minimum = 15%

Goal = \$246.83 per RH

**Maximum** = \$271.52 per RH





Goal = 200,000 Miles

Minimum = 100,000 Miles

Goal = 15,000 Miles

Minimum = 7,000 Miles









#### **MST RIDES**

#### YTD Dashboard Performance Comparative Statistics June

#### **Fiscal Years 2021-2023**



Goal = 134,241 passengers

Maximum = 144,981 passengers

Goal = 2.0 passengers p/h

Minimum = 1.8 passengers p/h





Goal = 90% on time

Minimum = 80% on time

Maximum = 95,874 one-way trips

Goal = 87,159 one-way trips



#### **MST RIDES**

### YTD Dashboard Performance Comparative Statistics July - May Fiscal Years 2020-2022



Goal = 11%

Minimum = 10%

Goal = \$74.53 per RH

**Maximum** = \$81.98 per RH





Goal = 110,000 Miles

Minimum = 100,000 Miles

Goal = 60,000 Miles

Minimum = 30,000 Miles



## MST Fixed Route Financial Performance Comparative Statistics June Fiscal Year 2023





## MST RIDES Financial Performance Comparative Statistics June Fiscal Year 2023