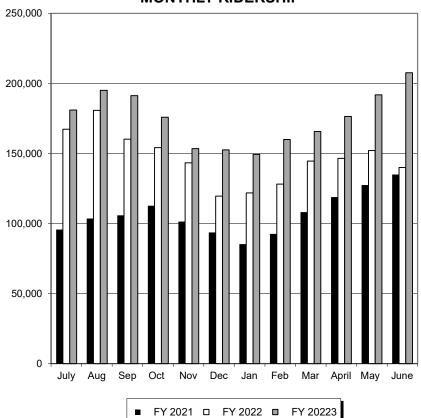

7.10%    |
| Dec            | 93,641    | 119,621   | 152,565   | 27.54%   |
| Jan            | 85,388    | 121,891   | 149,420   | 22.58%   |
| Feb            | 92,618    | 128,215   | 159,976   | 24.77%   |
| Mar            | 108,182   | 144,628   | 165,754   | 14.61%   |
| April          | 118,917   | 146,570   | 176,524   | 20.44%   |
| May            | 127,422   | 152,164   | 191,874   | 26.10%   |
| June           | 135,070   | 140,023   | 207,573   | 48.24%   |
| TOTAL          | 1,280,619 | 1,759,050 | 2,100,690 |          |
| YTD Avg.       | 106,718   | 146,588   | 175,058   | 19.42%   |
| YTD Cumulative | 1,280,619 | 1,759,050 | 2,100,692 | 19.42%   |

<sup>\*</sup> Preliminary

Boardings are inclusive of all On Call, Trolley, & Fixed Route Services

#### **MONTHLY RIDERSHIP**









#### Blank Page



#### **Operations Summary Report**

Fixed Route Services

June 2023

| SERVICE DELIVERED                 |         | SERVICE QUALITY             |         |
|-----------------------------------|---------|-----------------------------|---------|
| Ridership                         | 207,573 | On-Time Time Points         | 78,966  |
| Passengers / Vehicle Revenue Hour | 11.5    | Delayed Time Points         | 13,797  |
| Revenue Miles                     | 286,064 | On-Time Passenger Boardings | 181,680 |
| One-Way Trips Operated            | 27,326  | Percent On-Time Boardings   | 88%     |

#### **Systemwide Service:**

Boardings reported for the month of June show ridership to be 48.2% higher than in June of 2022, when 140,023 boardings were reported. Over that