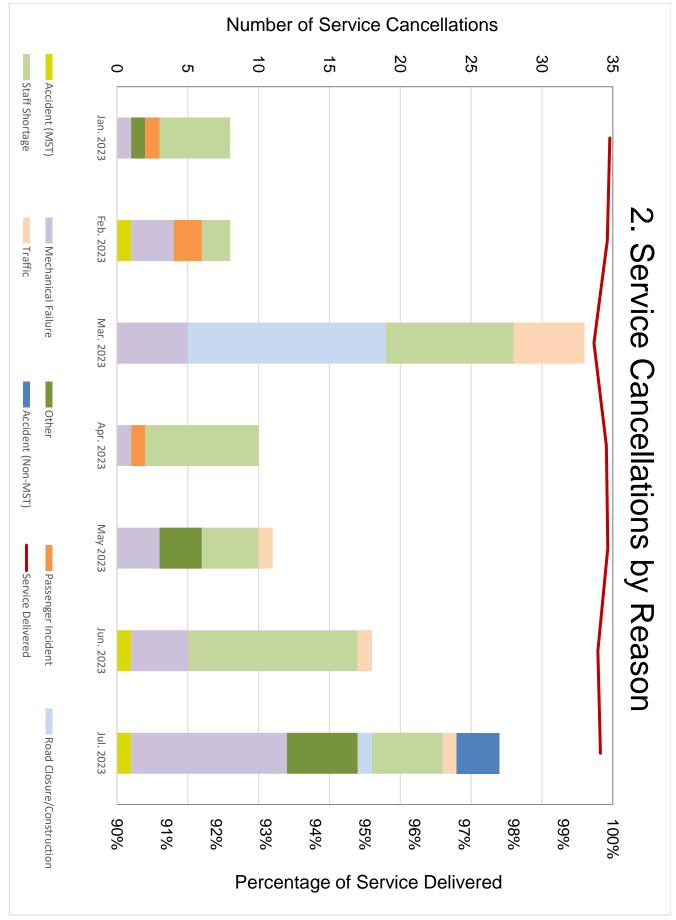

leet Transition to Zero-Emissions
- d. Fuel Conversion from Diesel to Renewable

#### Blank Page

#### C. Planet



Note: Transit riders reduce greenhouse gas (GHG) emissions by an average of .51 lbs of CO2 per passenger mile. This chart shows the positive impact MST passengers have in reducing GHG. Calculations are based on MST passenger miles and EPA's Greenhouse Gas Equivalencies Calculator.



#### c. Fleet Transition to Zero-Emissions







# D. Performance

- a. Operations Department
- b. Maintenance of Fleet and Facilities
- c. Finance Department

### **Blank Page**

# Number of Occurances / Responses 20 25 30 15 6 0 5 Unusual Occurrences and Responses Feb. 2023 Apr. 2023 May 2023 Jun. 2023 Jul. 2023

Jan. 2023

Mar. 2023

Police Response/Passenger Conflict

Police Response/Other





D. Performanceb. Maintenance of Fleet and Facilities

2. RIDES
Miles Between Preventable Collisions







100,000 90,000 40,000 50,000 60,000 80,000 70,000 Miles Between Major Mechanical Road Calls 5. RIDES

MILES

30,000

20,000

Goal

10,000

Minimum

0

Jan. 2023

Feb. 2023

Mar. 2023

Apr. 2023

May 2023

Jun. 2023

Jul. 2023

# 6. Bus Type by Fuel Source



b. Maintenance of Fleet and Facilities



8. Maintenance of Bus Stops and Facilities

### Number of Work Orders Completed





### D. Performance

### c. Finance Department

# 2. Fixed-Route: Revenue & Expense MONTEREY-SALINAS TRANSIT DISTRICT

Period: 07/01/23..07/31/23

Fiscal Start Date: 07/01/23

G/L Budget Filter: FY24, Fund Filter: 001|004|005 All amounts are in USD.

| Description                     | Cur Mo.<br>Actual