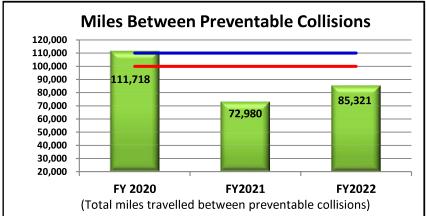

shboard Performance Comparative Statistics June

#### **Fiscal Years 2021-2023**



Goal = 25%

Minimum = 15%

Goal = \$246.83 per RH

**Maximum** = \$271.52 per RH





Goal = 200,000 Miles

Minimum = 100,000 Miles

Goal = 15,000 Miles

Minimum = 7,000 Miles









#### **MST RIDES**

#### YTD Dashboard Performance Comparative Statistics June

#### **Fiscal Years 2021-2023**



Goal = 134,241 passengers

Maximum = 144,981 passengers

Goal = 2.0 passengers p/h

Minimum = 1.8 passengers p/h





Goal = 90% on time

Minimum = 80% on time

Maximum = 95,874 one-way trips

Goal = 87,159 one-way trips



#### **MST RIDES**

### YTD Dashboard Performance Comparative Statistics July - May Fiscal Years 2020-2022



Goal = 11%

Minimum = 10%

Goal = \$74.53 per RH

**Maximum** = \$81.98 per RH





Goal = 110,000 Miles

Minimum = 100,000 Miles

Goal = 60,000 Miles

Minimum = 30,000 Miles



## MST Fixed Route Financial Performance Comparative Statistics June Fiscal Year 2023





## MST RIDES Financial Performance Comparative Statistics June Fiscal Year 2023





#### Blank Page

Date: July 27, 2023

To: Carl Sedoryk, General Manager / CEO

From: Norman K. Tuitavuki, Chief Operating Officer

Subject: Transportation Department Monthly Report – June 2023

#### **FIXED ROUTE BUS OPERATIONS:**

#### **System-Wide Service: (Fixed Route & On-Call Services):**

MST's boarding statistics indicate ridership was 207,573 in June 2023, which represents a 48.24% increase compared to 2022's ridership of 140,023. For the fiscal year to date, passenger boardings continue to increase overall.

MST'