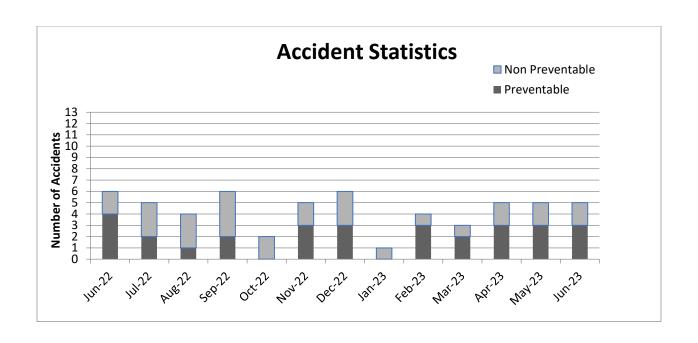

oping Emotional Intelligence                                             | 1         |
| In-Service Training: Eagle Tug Certification                                                  | 1         |

# Risk Management

|                              | June 2023<br>Preventable |    | June 2022<br>Preventable |    |
|------------------------------|--------------------------|----|--------------------------|----|
| Description                  | Yes                      | No | Yes                      | No |
| POV Vehicle hits MST Vehicle | 0                        | 2  | 0                        | 2  |
| MST Preventable Accidents    | 3                        | 0  | 4                        | 0  |
| TOTAL                        | 3                        | 2  | 4                        | 2  |





# **Customer Service Update**

|                               |         | Other     | # of<br>valid | % of reports |        |        |
|-------------------------------|---------|-----------|---------------|--------------|--------|--------|
| Service Report Type           | MST     | Provider* | reports       | received**   | Jun-22 |        |
| ADA/RM Request                | 0       | 0         |               | 0.0%         | 0      | 0.0%   |
| Agency Policy                 | 0       | 0         |               | 0.0%         | 0      | 0.0%   |
| Bus Stop Amenities            | 1       | 0         | 1             | 1.9%         | 2      | 2.4%   |
| Carried By                    | 0       | 0         |               | 0.0%         | 0      | 0.0%   |
| Discriminatory behavior by