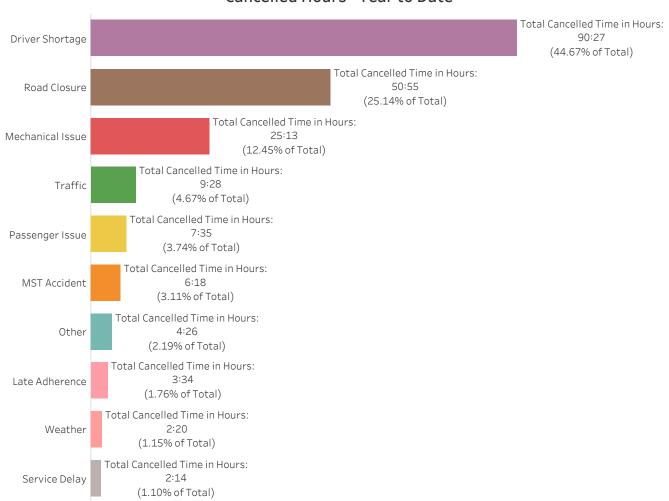

ur last June to 11.5 Passengers Per Hour this June. The increase in ridership may be attributed to the implementation of the Better Bus Network on December 10, 2022, as well as the return of the trolley.

For the fiscal year, ridership has increased 19.4% and revenue hours operated have increased 2.1%, resulting in a 17% increase in productivity (from 8.9 PPH to 10.4 PPH).

#### **Seasonal Service:**

The MST Trolley Monterey reported 27,472 boardings after being reinstated for the summer on May 27, 2023.

#### **Supplemental / Special Event Service:**

No supplemental service operated in June.

#### System-Wide Ridership



#### System-Wide Passengers Per Revenue Hour



#### Fixed Route Cancellations

June 2023

#### Service Cancellations by Month



#### Cancelled Hours - Year to Date



#### Ridership by Line

June 2023



#### Productivity by Line

(Passengers/Hour)

June 2023



#### Microtransit Ridership

June 2023



#### Microtransit Productivity

(Passengers / Revenue Hour) June 2023



#### Schedule Adherence by Line

Percent On-Time Timepoints
June 2023

| dard                      | 71.30% | 95 Williams Ranch-Northridge           |
|---------------------------|--------|----------------------------------------|
| um Standard<br>95% Target | 71.37% | 91 Monterey-Pacific Meadows            |
| 85% Minimum Standard      | 74.25% | 2 Monterey - PG via David Avenue       |
| % Mir                     | 75.68% | 41 Salinas - Alisal - Northridge       |
| 99                        | 76.77% | 8 Monterey-CHOMP                       |
|                           | 78.78%