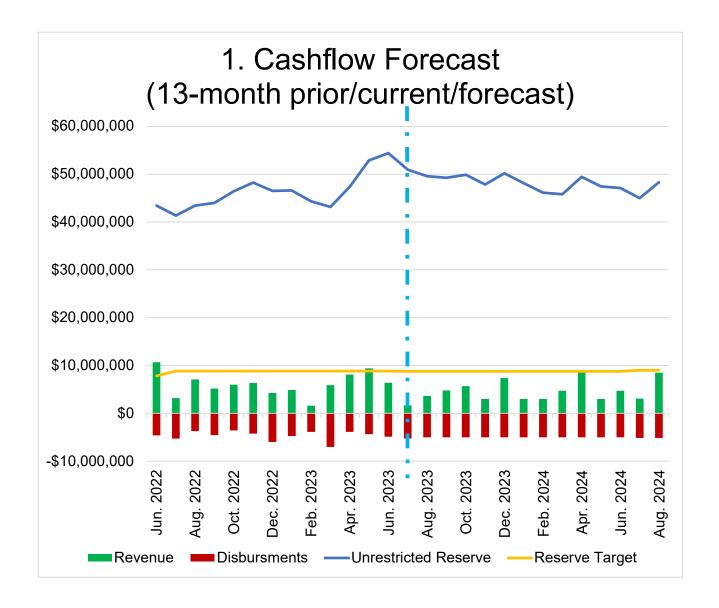

#### FISCAL IMPACT:

The cash flow for June is summarized below and is detailed in Attachment #1.

Ending balance June 30, 2023

| Beginning balance June 1, 2023 | \$57,211,113 |
|--------------------------------|--------------|
| Revenues                       | 6,402,201    |
| Disbursements                  | <4,892,842>  |
|                                |              |

#### **DISCUSSION:**

By the end of June 2023, using the Board approved FY 2023 Budget, MST had a \$10,026,376 year-to-date surplus to budget on the fixed-route operations and a \$1,328,952 surplus to budget on the MST RIDES operations, resulting in an overall year-to-date surplus of \$11,355,328.

#### **CASH FLOW**

| Beginning balance 06/01/2023                                                                                                                                                                                                                                                                    |                                                                                                                   | 57,211,112.70                                                                                                                      |
|-------------------------------------------------------------------------------------------------------------------------------------------------------------------------------------------------------------------------------------------------------------------------------------------------|-------------------------------------------------------------------------------------------------------------------|------------------------------------------------------------------------------------------------------------------------------------|
| Revenues                                                                                                                                                                                                                                                                                        |                                                                                                                   |                                                                                                                                    |
| Passenger Revenue DOD Revenue LTF / STA / SGR Sales Tax Grants Interest Income Non Transit Revenue Total Revenues                                                                                                                                                                               | 175,191.36<br>2,380.00<br>3,693,392.77<br>1,022,157.84<br>1,195,016.86<br>295,027.76<br>19,034.39<br>6,402,200.98 | 6,402,200.98                                                                                                                       |
| Disbursements                                                                                                                                                                                                                                                                                   |                                                                                                                   |                                                                                                                                    |
| Operations (See Attachment #2) Capital Total Disbursements                                                                                                                                                                                                                                      | 4,782,098.58<br>110,743.41                                                                                        | (4,892,841.99)                                                                                                                     |
| Ending balance 06/30/2023                                                                                                                                                                                                                                                                       | -                                                                                                                 | 58,720,471.69                                                                                                                      |
| COMPOSITION OF ENDING BALANCE                                                                                                                                                                                                                                                                   |                                                                                                                   |                                                                                                                                    |
| Checking - Mechanics Bank Local Agency Investment Fund (LAIF) Money Market - Mechanics Bank MM Money Market - Mechanics Bank Money Market - LCTOP Money Market - State of Good Repair Money Market - FOR A/Other Bank of America - Escrow Petty cash fund, STC Coin Machine, and 2 change funds |                                                                                                                   | 758,995.07<br>27,908,112.62<br>23,907,292.46<br>1,802,170.66<br>2,087,862.62<br>2,141,729.38<br>95,146.57<br>8,989.81<br>10,172.50 |
| Total                                                                                                                                                                                                                                                                                           |                                                                                                                   | 58,720,471.69                                                                                                                      |

#### FISCAL IMPACT:

The cash flow for July is summarized below and is detailed in Attachment #1.

| Beginning balance July 1, 2023 | \$58,720,472 |
|--------------------------------|--------------|
| Revenues                       | 1,652,367    |
| Disbursements                  | <5,243,151>  |

#### **DISCUSSION:**

By the end of July 2023, using the Board approved FY 2024 Budget, MST had a \$587,264 year-to-date surplus to budget on the fixed-route operations and a \$104,628 surplus to budget on the MST RIDES operations, resulting in an overall year-to-date surplus of \$691,892.

#### **CASH FLOW**

| Beginning balance 07/01/2023                                                                                                                                                                                                                                                                  |                                                                                                    | 58,720,471.69                                                                                                                   |
|-----------------------------------------------------------------------------------------------------------------------------------------------------------------------------------------------------------------------------------------------------------------------------------------------|----------------------------------------------------------------------------------------------------|---------------------------------------------------------------------------------------------------------------------------------|
| Revenues                                                                                                                                                                                                                                                                                      |                                                                                                    |                                                                                                                                 |
| Passenger Revenue DOD Revenue LTF / STA / SGR Sales Tax Grants Interest Income Non Transit Revenue Total Revenues                                                                                                                                                                             | 216,152.65<br>2,800.00<br>-<br>1,239,418.23<br>79,773.00<br>84,244.03<br>29,978.88<br>1,652,366.79 | 1,652,366.79                                                                                                                    |
| Disbursements                                                                                                                                                                                                                                                                                 |                                                                                                    |                                                                                                                                 |
| Operations (See Attachment #2) Capital Total Disbursements                                                                                                                                                                                                                                    | 4,250,664.58<br>992,485.82<br>—                                                                    | (5,243,150.40)                                                                                                                  |
| Ending balance 07/31/2023                                                                                                                                                                                                                                                                     |                                                                                                    | 55,129,688.08                                                                                                                   |
| COMPOSITION OF ENDING BALANCE                                                                                                                                                                                                                                                                 |                                                                                                    |                                                                                                                                 |
| Checking - Mechanics Bank Local Agency Investment Fund (LAIF) Money Market - Mechanics Bank MM Money Market - Mechanics Bank Money Market - LCTOP Money Market - State of Good Repair Money Market - FOR A/Other Bank of America - Escrow Petty cash fund, STC Coin Machine, and 2 change for | ınds                                                                                               | 304,194.43<br>27,908,112.62<br>22,715,055.51<br>21,300.83<br>2,094,069.01<br>2,013,802.37<br>53,990.94<br>8,989.87<br>10,172.50 |
| Total                                                                                                                                                                                                                                                                                         | _                                                                                                  | 55,129,688.08                                                                                                                   |