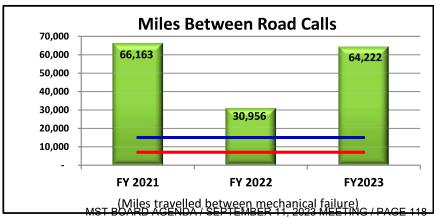

tail of Monthly Performance Statistics can be viewed within the GM Report at http://www.mst.org/about-mst/board-of-directors/board-meetings/

Prepared by: Carl G. Sedoryk

#### **MST Fixed Route**

#### YTD Dashboard Performance Comparative Statistics

June

**Fiscal Years 2021-2023** 



Goal = 1,759,050 passengers

Minimum = 1,671,098 passengers

Goal = 20 passengers p/h

Minimum = 15 passengers p/h





Goal = 90% on time

Minimum = 75% on time

Goal = 99% completed

Minimum = 95% completed



#### **MST Fixed Route**

#### YTD Dashboard Performance Comparative Statistics June

#### **Fiscal Years 2021-2023**



Goal = 25%

Minimum = 15%

Goal = \$246.83 per RH

**Maximum** = \$271.52 per RH





Goal = 200,000 Miles

Minimum = 100,000 Miles

Goal = 15,000 Miles

Minimum = 7,000 Miles









#### **MST RIDES**

#### YTD Dashboard Performance Comparative Statistics June

#### **Fiscal Years 2021-2023**



Goal = 134,241 passengers

Maximum = 144,981 passengers

Goal = 2.0 passengers p/h

Minimum = 1.8 passengers p/h





Goal = 90% on time

Minimum = 80% on time

Maximum = 95,874 one-way trips

Goal = 87,159 one-way trips



#### **MST RIDES**

### YTD Dashboard Performance Comparative Statistics July - May Fiscal Years 2020-2022



Goal = 11%

Minimum = 10%

Goal = \$74.53 per RH

**Maximum** = \$81.98 per RH





Goal = 110,000 Miles

Minimum = 100,000 Miles

Goal = 60,000 Miles

Minimum = 30,000 Miles



## MST Fixed Route Financial Performance Comparative Statistics June Fiscal Year 2023





## MST RIDES Financial Performance Comparative Statistics June Fiscal Year