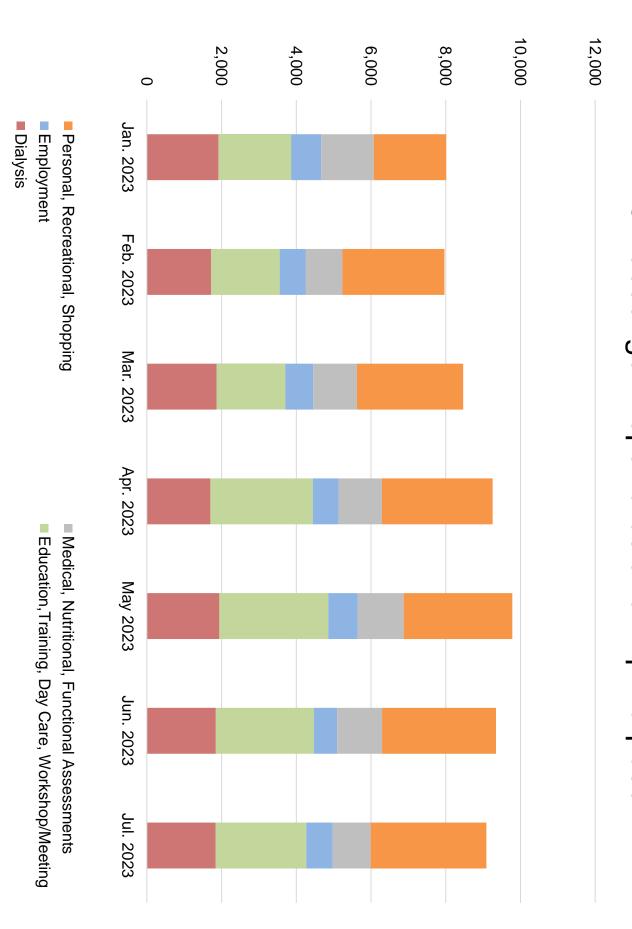

|
| JAZZ B Aquarium / Sand City via Broadway | 13,248       | ****         |
| JAZZ A Aquarium / Sand City via Hilby    | 10,175       | ****         |
| 20 Monterey – Salinas                    | 8,998        | ****         |
| 41 Salinas – Alisal – Northridge         | 6,621        | ****         |
| 23 Salinas – King City                   | 4,002        | ****         |
| 5 Monterey – Carmel Rancho               | 2,922        | ****         |
| 18 Sand City – Marina via Monterey Road  | 2,604        | ****         |
| 49 Salinas – Santa Rita via North Main   | 2,009        | N/A          |
| 42 Salinas – Alisal                      | 1,796        | N/A          |
| 94 Carmel – Sand City                    | 1,670        | ****         |

# RIDES Passenger Departures and Trip Purpose





#### 1. MST in the News and Other Transit Stories

Published news stories include the following:

- "Monterey County transportation projects move forward" (KSBW, 07/03/2023)
- "Multiple Transportation Projects in Monterey County get state approval to move forward" (KION46, 07/03/2023)
- "Debate Panel Split on Whether Transit Agencies Should Support Concessions with Open Loop" (Mobility Payments, 07/07/2023)
- "U.S. Transit Agency Swaps Out Validators after Supplier Misses Bid Deadline by Three Hours" (Mobility Payments, 07/10/2023)
- "Can Transit Agencies Save Money with Open-Loop Payments?" (Mobility Payments, 07/13/2023)
- "Rancho Cielo receives \$5,000 in bus passes for students to get to Salinas campus safely" (Salinas Valley Tribune, 07/19/2023)

#### 2. MST Press Releases

No pre