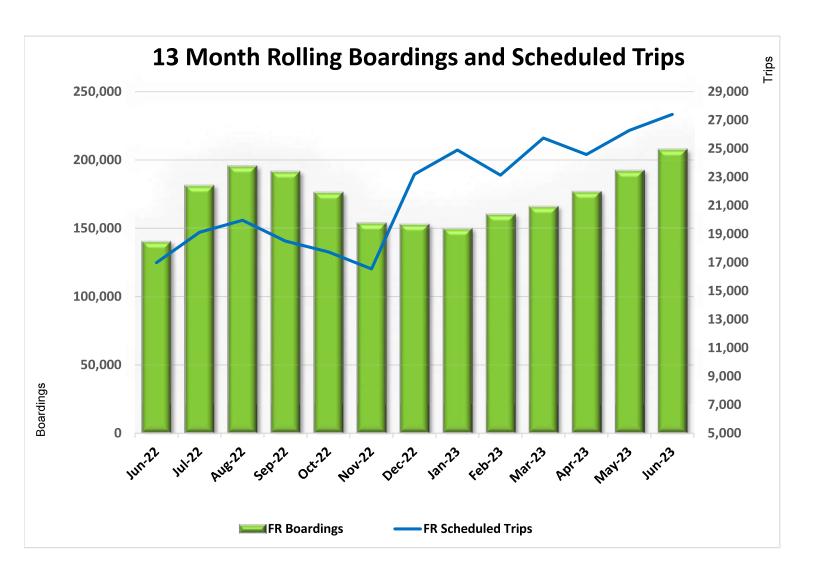

il of Monthly Performance Statistics can be viewed within the GM Report at http://www.mst.org/about-mst/board-of-directors/board-meetings/

Prepared by: Carl G. Sedoryk

#### **MST Fixed Route**

#### YTD Dashboard Performance Comparative Statistics

June

**Fiscal Years 2021-2023** 



Goal = 1,759,050 passengers

Minimum = 1,671,098 passengers

Goal = 20 passengers p/h

Minimum = 15 passengers p/h





Goal = 90% on time

Minimum = 75% on time

Goal = 99% completed

Minimum = 95% completed



#### **MST Fixed Route**

#### YTD Dashboard Performance Comparative Statistics June

#### **Fiscal Years 2021-2023**



Goal = 25%

Minimum = 15%

Goal = \$246.83 per RH

**Maximum** = \$271.52 per RH





Goal = 200,000 Miles

Minimum = 100,000 Miles

Goal = 15,000 Miles

Minimum = 7,000 Miles









#### **MST RIDES**

#### YTD Dashboard Performance Comparative Statistics June

#### **Fiscal Years 2021-2023**



Goal = 134,241 passengers

Maximum = 144,981 passengers

Goal = 2.0 passengers p/h

Minimum = 1.8 passengers p/h





Goal = 90% on time

Minimum = 80% on time

Maximum = 95,874 one-way trips

Goal = 87,159 one-way trips



#### **MST RIDES**

### YTD Dashboard Performance Comparative Statistics July - May Fiscal Years 2020-2022



Goal = 11%

Minimum = 10%

Goal = \$74.53 per RH

**Maximum** = \$81.98 per RH





Goal = 110,000 Miles

Minimum = 100,000 Miles

Goal = 60,000 Miles

Minimum = 30,000 Miles



## MST Fixed Route Financial Performance Comparative Statistics June Fiscal Year 2023





## MST RIDES Financial Performance Comparative Statistics June Fiscal Year 2