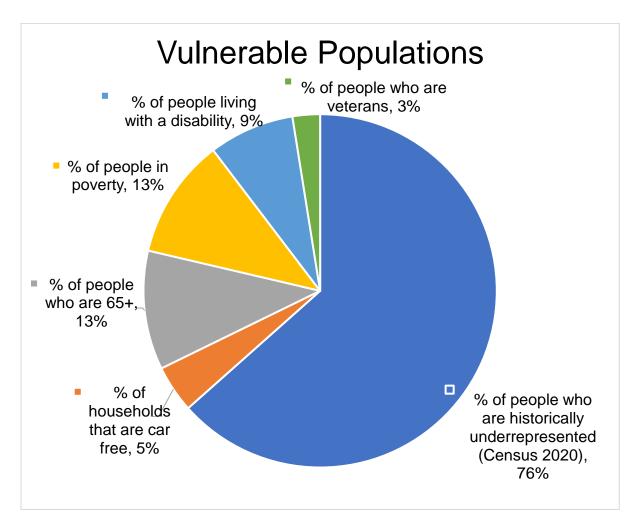

| 9,089  | Percent On-Time Departures | 83% |
| Passengers/Vehicle Revenue Hour | 1.8    |                            |     |
| Revenue Miles                   | 71,681 |                            |     |
| One-Way Trips Operated          | 7,772  |                            |     |

#### Blank Page



#### B. People

- MST Service and Passenger Profile FY 2023/2024 MST Fixed-Route Ridership a.
- b.
- MST RIDES ADA Paratransit Ridership C.
- MST in the News

#### **Blank Page**

#### 1. Service Area Profile

- 33 Transit lines
- 159 Square miles of service area

Within 15 minutes walking distance\* of a transit line and bus stop, there are:

- ~391,300 People (Census 2020)
- ~118,500 People employed at jobs located outside the home
  - ~1% Workers who take public transit to work



<sup>\*</sup>Walking distance as measured in distance is .75 miles.

Data source: US Census and American Community Survey reported in Remix data layers (July 2023). Percentages add to over 100% due to multiple options available.

## Monterey County Service Area

- 1 Monterey PG via Asilomar
- 2 Monterey PG via David Avenue
- 7 Monterey Ryan Ranch 5 Monterey - Carmel Rancho
- 8 Monterey CHOMP
- 17 Sand City Marina via Gen Jim Moore

18 Sand City - Marina via

Monterey Road

20 Monterey - Salinas

23 Salinas - King City

- 23X Salinas King City **EXPRESS**
- 24 Crossroads Carmel Carmel
- 25 Salinas CSUMB
- 28 Watsonville via Castroville 29 Watsonville via Prunedale
- 34 King City
- 41 Salinas Alisal Northridge 42 Salinas - Alisal
- 43 Salinas South Main via
- 44 Salinas Westridge



- 45 S