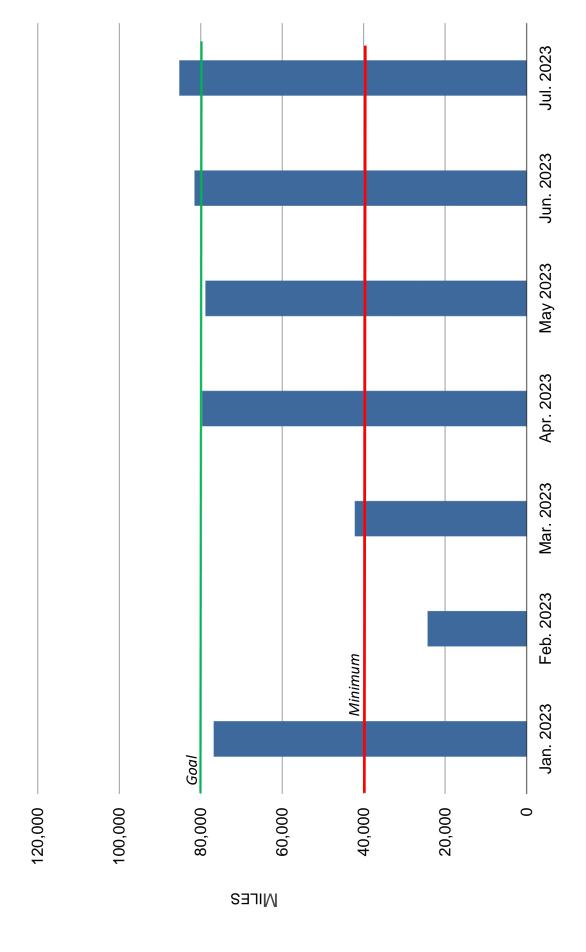

Planet



Note: Transit riders reduce greenhouse gas (GHG) emissions by an average of .51 lbs of CO2 per passenger mile. This chart shows the positive impact MST passengers have in reducing GHG. Calculations are based on MST passenger miles and EPA's Greenhouse Gas Equivalencies Calculator.



#### c. Fleet Transition to Zero-Emissions







# D. Performance

- a. Operations Department
- b. Maintenance of Fleet and Facilities
- c. Finance Department

### **Blank Page**

# Number of Occurances / Responses 20 25 30 15 6 0 5 Unusual Occurrences and Responses Feb. 2023 Apr. 2023 May 2023 Jun. 2023 Jul. 2023

Jan. 2023

Mar. 2023

Police Response/Passenger Conflict

Police Response/Other





D. Performanceb. Maintenance of Fleet and Facilities

2. RIDES
Miles Between Preventable Collisions







100,000 90,000 40,000 50,000 60,000 80,000 70,000 Miles Between Major Mechanical Road Calls 5. RIDES

MILES

30,000

20,000

Goal

10,000

Minimum

0

Jan. 2023

Feb. 2023

Mar. 2023

Apr. 2023

May 2023

Jun. 2023

Jul. 2023

# 6. Bus Type by Fuel Source



b. Maintenance of Fleet and Facilities



8. Maintenance of Bus Stops and Facilities

### Number of Work Orders Completed





### D. Performance

### c. Finance Department

# 2. Fixed-Route: Revenue & Expense MONTEREY-SALINAS TRANSIT DISTRICT

Period: 07/01/23..07/31/23

Fiscal Start Date: 07/01/23

G/L Budget Filter: FY24, Fund Filter: 001|004|005 All amounts are in USD.

| Description                     | Cur Mo.<br>Actual | Cur Mo.<br>Budget | Cur Mo.<br>Variance | YTD Actual | YTD Budget | YTD Variance |
|------------------