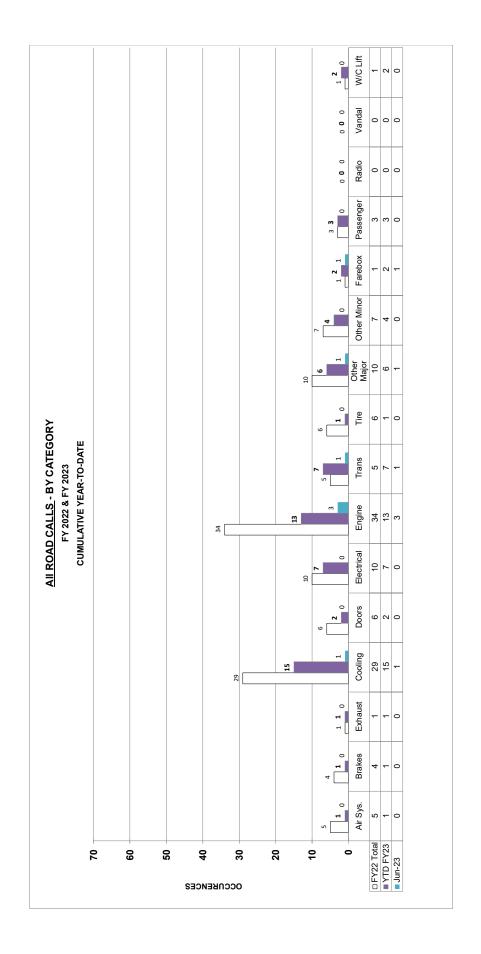

|                                   | Fuel, Coolant & Lubricants: | 172,391                                 |             |                                     |                    |             |
| Gallons:                     | 38,860                                  | 2,507                     |                                   | Parts & Supplies:           | 337,171                                 |             |                                     |                    |             |
| Average Miles Per<br>Gallon: |                                         | 20.6                      |                                   | Total Value:                | 509,562                                 |             |                                     |                    |             |









June 2023: ALL ROAD CALLS BY BUS SERIES Major Mechanical 6: Other/Minor Mechanical 1

**Total Miles 195,695** 



■Jun-23

□ FY23 YTD



FY21 Average: Diesel: \$2.02 Gasoline: \$2.56 Date: August 29, 2023

To: C. Sedoryk, General Manager/CEO

From: Lisa Rheinheimer, Assistant General Manager; Michelle Overmeyer,

Director of Planning /Innovation, Andrea Williams, Finance Manager; Michael Kohlman, Chief Information Officer; Kelly Halcon, Director of Human Resources/Risk Management; Lisa Cox, Risk and Security

Manager; Ikuyo Yoneda-Lopez, Marketing and Communications Manager;

Beronica Carriedo, Customer Service and Community Relations

Supervisor.

Subject: Administration Department Monthly Report – June 2023

The following significant events occurred in Administration work groups fo