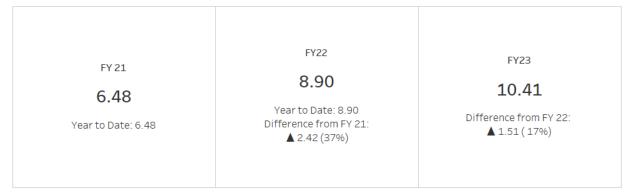

nt of revenue hours operated increased by 16.8%, resulting in an 27% increase in productivity, from 9.1 Passengers Per Hour last June to 11.5 Passengers Per Hour this June. The increase in ridership may be attributed to the implementation of the Better Bus Network on December 10, 2022, as well as the return of the trolley.

For the fiscal year, ridership has increased 19.4% and revenue hours operated have increased 2.1%, resulting in a 17% increase in productivity (from 8.9 PPH to 10.4 PPH).

#### **Seasonal Service:**

The MST Trolley Monterey reported 27,472 boardings after being reinstated for the summer on May 27, 2023.

#### **Supplemental / Special Event Service:**

No supplemental service operated in June.

#### System-Wide Ridership



#### System-Wide Passengers Per Revenue Hour



#### Fixed Route Cancellations

June 2023

#### Service Cancellations by Month



#### Cancelled Hours - Year to Date



#### Ridership by Line

June 2023



#### Productivity by Line

(Passengers/Hour)

June 2023



#### Microtransit Ridership

June 2023



#### Microtransit Productivity

(Passengers / Revenue Hour) June 2023



#### Schedule Adherence by Line

Percent On-Time Timepoints
June 2023

| dard                      | 71.30% | 95 Williams Ranch-Northridge           |
|---------------------------|--------|----------------------------------------|
| um Standard<br>95% Target | 71.37% | 91 Monterey-Pacific Meadows            |
| 85% Minimum Standard      | 74.25% | 2 Monterey - PG via David Avenue       |
| % Mir                     | 75.68% | 41 Salinas - Alisal - Northridge