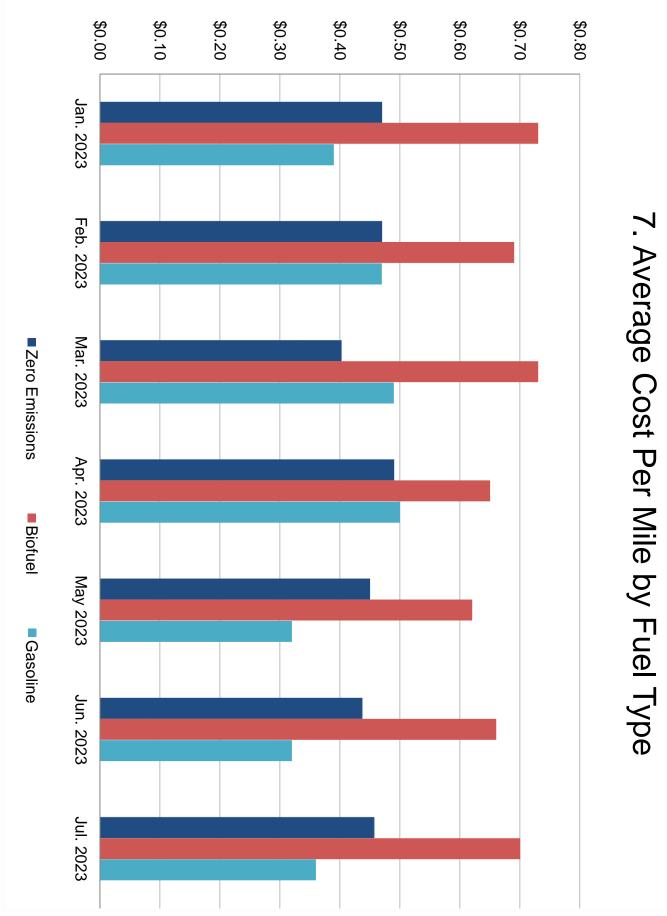

leet Transition to Zero-Emissions







# D. Performance

- a. Operations Department
- b. Maintenance of Fleet and Facilities
- c. Finance Department

### **Blank Page**

# Number of Occurances / Responses 20 25 30 15 6 0 5 Unusual Occurrences and Responses Feb. 2023 Apr. 2023 May 2023 Jun. 2023 Jul. 2023

Jan. 2023

Mar. 2023

Police Response/Passenger Conflict

Police Response/Other





D. Performanceb. Maintenance of Fleet and Facilities

2. RIDES
Miles Between Preventable Collisions







100,000 90,000 40,000 50,000 60,000 80,000 70,000 Miles Between Major Mechanical Road Calls 5. RIDES

MILES

30,000

20,000

Goal

10,000

Minimum

0

Jan. 2023

Feb. 2023

Mar. 2023

Apr. 2023

May 2023

Jun. 2023

Jul. 2023

# 6. Bus Type by Fuel Source



b. Maintenance of Fleet and Facilities



8. Maintenance of Bus Stops and Facilities

### Number of Work Orders Completed





### D. Performance

### c. Finance Department

# 2. Fixed-Route: Revenue & Expense MONTEREY-SALINAS TRANSIT DISTRICT

Period: 07/01/23..07/31/23

Fiscal Start Date: 07/01/23

G/L Budget Filter: FY24, Fund Filter: 001|004|005 All amounts are in USD.

| Description                     | Cur Mo.<br>Actual | Cur Mo.<br>Budget | Cur Mo.<br>Variance | YTD Actual | YTD Budget | YTD Variance |
|---------------------------------|-------------------|-------------------|---------------------|------------|------------|--------------|
| Revenue                         |                   |                   |                     |            |            |              |
| Passenger Fares                 | 178,307