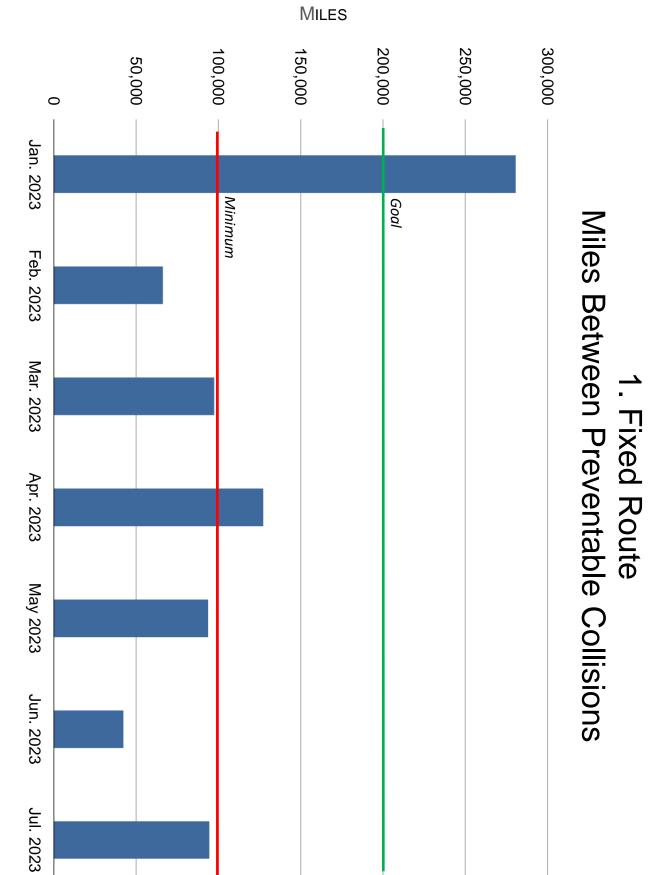

et Transition to Zero-Emissions
- d. Fuel Conversion from Diesel to Renewable

#### Blank Page

#### C. Planet



Note: Transit riders reduce greenhouse gas (GHG) emissions by an average of .51 lbs of CO2 per passenger mile. This chart shows the positive impact MST passengers have in reducing GHG. Calculations are based on MST passenger miles and EPA's Greenhouse Gas Equivalencies Calculator.



#### c. Fleet Transition to Zero-Emissions







# D. Performance

- a. Operations Department
- b. Maintenance of Fleet and Facilities
- c. Finance Department

### **Blank Page**

# Number of Occurances / Responses 20 25 30 15 6 0 5 Unusual Occurrences and Responses Feb. 2023 Apr. 2023 May 2023 Jun. 2023 Jul. 2023

Jan. 2023

Mar. 2023

Police Response/Passenger Conflict

Police Response/Other





D. Performanceb. Maintenance of Fleet and Facilities

2. RIDES
Miles Between Preventable Collisions







100,000 90,000 40,000 50,000 60,000 80,000 70,000 Miles Between Major Mechanical Road Calls 5. RIDES

MILES

30,000

20,000

Goal

10,000

Minimum

0

Jan. 2023

Feb. 2023

Mar. 2023

Apr. 2023

May 2023

Jun. 2023

Jul. 2023

# 6. Bus Type by Fuel Source



b. Maintenance of Fleet and Facilities



8. Maintenance of Bus Stops and Facilities

### Number of Work Orders Completed





### D. Performance

### c. Finance Department

# 2. Fixed-Route: Revenue & Expense MONTEREY-SALINAS TRANSIT DISTRICT

Period: 07/01/23..07/31/23

Fiscal Start Date: 07/01/23

G/L Budget Filter: FY24, Fund Filter: 001|004|005 All amounts are in USD.

| Description                     | Cur Mo.<br>Actual |