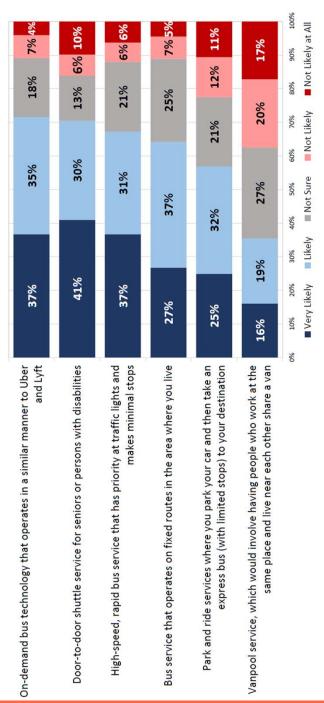

I visit frequently | 15% | 27%     |        | 78%     | -   | 13% | 16%          |           |
| %0                                                                              | 10% | 30% 30% | 40% 50 | %09 %05 | 20% | %08 | %06          | 100%      |
|                                                                                 |     |         |        |         |     |     |              |           |

■ Very Likely ■ Likely ■ Not Sure ■ Not Likely ■ Not Likely at All

#### using different Likelihood of service types

Technology – 72% On-Demand Bus

Shuttle Service – Door-To-Door

High-Speed, Rapid Bus - 68%

### Q11. How likely would you or other members of your household use the following types of transportation... by percentage of respondents (excluding "not provided" responses)



#### Public transportation funding

Rearly 84% of residents believe that funding for public transportation should increase over the next five years.

transportation in the region should change over the next five years? Q15. How do you think the current level of funding for public





#### Importance of transportation investments

Improving public transit – 87%
Improving the bus network – 82%
Providing rapid transit bus – 77%

### Q16. How important do you think each of the following transportation investments are to the community...

by percentage of respondents (excluding "not provided" responses)





### Summary

- Riders believe that MST services are continuing to improve
- ➤ The majority of riders believe that MST services are improving
- $\nearrow$  More than three-quarters of rid