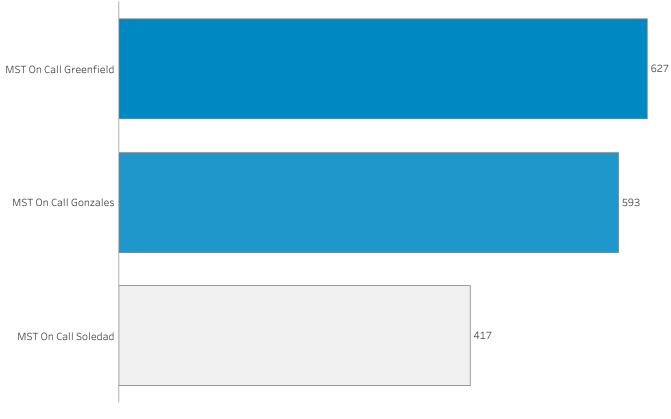

twork on December 10, 2022, as well as the return of the trolley.

For the fiscal year, ridership has increased 19.4% and revenue hours operated have increased 2.1%, resulting in a 17% increase in productivity (from 8.9 PPH to 10.4 PPH).

#### **Seasonal Service:**

The MST Trolley Monterey reported 27,472 boardings after being reinstated for the summer on May 27, 2023.

#### **Supplemental / Special Event Service:**

No supplemental service operated in June.

#### System-Wide Ridership



#### System-Wide Passengers Per Revenue Hour



#### Fixed Route Cancellations

June 2023

#### Service Cancellations by Month



#### Cancelled Hours - Year to Date



#### Ridership by Line

June 2023



#### Productivity by Line

(Passengers/Hour)

June 2023



#### Microtransit Ridership

June 2023



#### Microtransit Productivity

(Passengers / Revenue Hour) June 2023



#### Schedule Adherence by Line

Percent On-Time Timepoints
June 2023

| dard                      | 71.30% | 95 Williams Ranch-Northridge           |
|---------------------------|--------|----------------------------------------|
| um Standard<br>95% Target | 71.37% | 91 Monterey-Pacific Meadows            |
| 85% Minimum Standard      | 74.25% | 2 Monterey - PG via David Avenue       |
| % Mir                     | 75.68% | 41 Salinas - Alisal - Northridge       |
| 99                        | 76.77% | 8 Monterey-CHOMP                       |
|                           | 78.78% | 44 Salinas - Westridge                 |
|                           | 79.25% | 20 Monterey-Salinas                    |
|