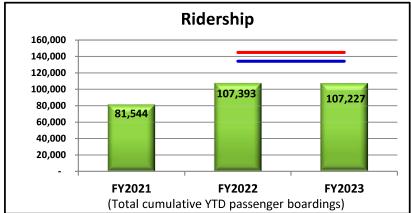

ors/board-meetings/

Prepared by: Carl G. Sedoryk

#### **MST Fixed Route**

#### YTD Dashboard Performance Comparative Statistics

June

**Fiscal Years 2021-2023** 



Goal = 1,759,050 passengers

Minimum = 1,671,098 passengers

Goal = 20 passengers p/h

Minimum = 15 passengers p/h





Goal = 90% on time

Minimum = 75% on time

Goal = 99% completed

Minimum = 95% completed



#### **MST Fixed Route**

#### YTD Dashboard Performance Comparative Statistics June

#### **Fiscal Years 2021-2023**



Goal = 25%

Minimum = 15%

Goal = \$246.83 per RH

**Maximum** = \$271.52 per RH





Goal = 200,000 Miles

Minimum = 100,000 Miles

Goal = 15,000 Miles

Minimum = 7,000 Miles









#### **MST RIDES**

#### YTD Dashboard Performance Comparative Statistics June

#### **Fiscal Years 2021-2023**



Goal = 134,241 passengers

Maximum = 144,981 passengers

Goal = 2.0 passengers p/h

Minimum = 1.8 passengers p/h





Goal = 90% on time

Minimum = 80% on time

Maximum = 95,874 one-way trips

Goal = 87,159 one-way trips



#### **MST RIDES**

### YTD Dashboard Performance Comparative Statistics July - May Fiscal Years 2020-2022



Goal = 11%

Minimum = 10%

Goal = \$74.53 per RH

**Maximum** = \$81.98 per RH





Goal = 110,000 Miles

Minimum = 100,000 Miles

Goal = 60,000 Miles

Minimum = 30,000 Miles



## MST Fixed Route Financial Performance Comparative Statistics June Fiscal Year 2023





## MST RIDES Financial Performance Comparative Statistics June Fiscal Year 2023





#### Blank Page

Date: July 27, 2023

To: Carl Sedoryk, General Manager / CEO

From: Norman K. Tuitavuki, Chie