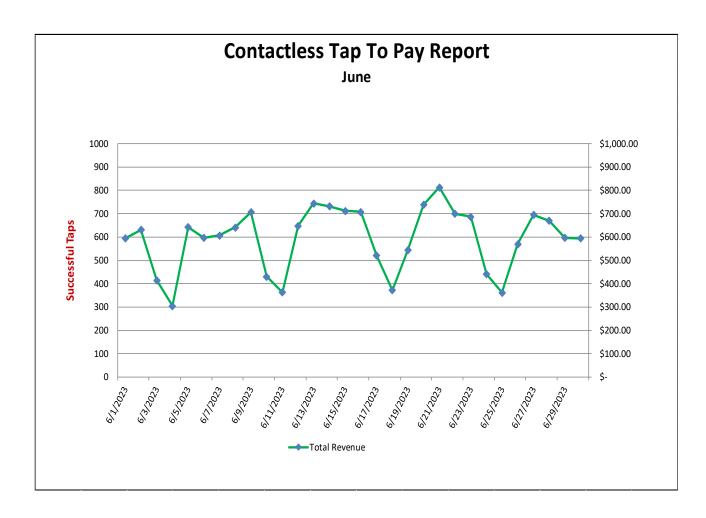

|              | 28     |        |
| Grand Total MST and *Other Pr | rovider | 53        |               | 100.0%       |        | 100.0% |
| Employee Compliment           |         | 2         |               |              |        |        |
| Service Compliment            |         | 1         |               |              |        |        |

# **Contactless Tap to Pay**

During the month of June, MST received a total of 11,428 taps. With the BBN launch, a new fare structure was introduced removing the need for passengers to tap off when exiting the bus.

Since launching the Contactless Tap to Pay project on May 11, 2021, there have been a total of 196,622 successful taps. Total revenue collected to the end of May from passengers using contactless payment was \$270,708.



<sup>\*</sup>Operated by MV Transportation or taxi provider

<sup>\*\*</sup>Numbers may not add up exactly due to rounding

## **Finance Update**

## **General Accounting/Accounts Payable**

During the month of June, staff processed timely and accurate payments to vendors, recorded appropriate revenues, and prepared monthly financial reporting and analysis. Throughout the month, staff gathered and compiled information in preparation for MST's June 30<sup>th</sup> fiscal year-end close.

#### **Payroll**

Routine changes and adjustments to payroll records were maintained along with filing of all federal, state, and retirement reports and payments on a timely basis. Payroll continued to provide hours and earnings reports upon request to MST departments

#### Grants

During the month of Jun