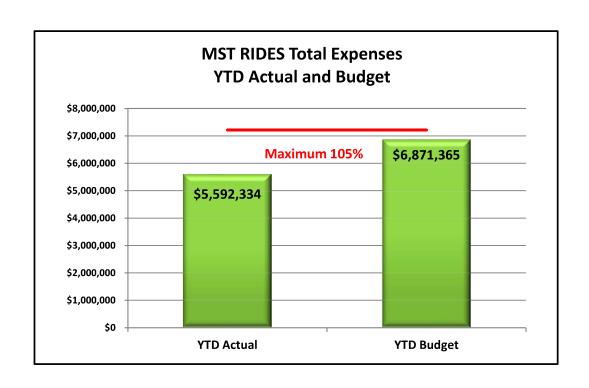

## RIDES MONTEREY-SALINAS TRANSIT DISTRICT

Revenue & Expense - Consolidated

Period: 06/01/23..06/30/23

Fiscal Start Date: 07/01/22

G/L Budget Filter: FY23, Fund Filter: 002

All amounts are in USD.

| Description                     | Cur Mo.<br>Actual | Cur Mo.<br>Budget | Cur Mo.<br>Variance | YTD Actual | YTD Budget   | YTD Variance       |
|---------------------------------|-------------------|-------------------|---------------------|------------|--------------|--------------------|
| Povenue                         |                   |                   |                     |            |              |                    |
| Revenue                         | 14,242            | 15.000            | (758)               | 156,257    | 190 000      | (22.742)           |
| Passenger Fares Special Transit | 14,242            | 15,000<br>0       | (756)               | 73,661     | 180,000<br>0 | (23,743)<br>73,661 |
| Cash Revenue                    | 0                 | 0                 | 0                   | 73,001     | 0            | 73,001             |
| Cash Grants & Reimbursement     | 557,614           | 557,611           | 3                   | 6,691,368  | 6,691,365    | 3                  |
| Total Revenue                   | 571,856           | 572,611           | (755)               | 6,921,287  | 6,871,365    | 49,922             |
| Total Revenue                   | 37 1,030          | 572,011           | (755)               | 0,921,267  | 0,071,305    | 49,922             |
| Expenses                        |                   |                   |                     |            |              |                    |
| Labor                           | 7,508             | 11,750            | (4,242)             | 126,967    | 141,000      | (14,033)           |
| Benefits                        | 4,091             | 6,223             | (2,132)             | 68,944     | 74,500       | (5,556)            |
| Advertising & Marketing         | 0                 | 413               | (413)               | 0          | 5,000        | (5,000)            |
| Professional & Technical        | 0                 | 413               | (413)               | 0          | 5,000        | (5,000)            |
| Outside Services                | 0                 | 0                 | 0                   | 0          | 0            | 0                  |
| Outside Labor                   | 2,312             | 6,500             | (4,188)             | 29,576     | 78,000       | (48,424)           |
| Fuel & Lubricants               | 50,596            | 78,750            | (28,154)            | 637,404    | 945,000      | (307,596)          |
| Supplies                        | 1,110             | 1,701             | (591)               | 14,146     | 20,500       | (6,354)            |
| Vehicle Maintenance             | 0                 | 0                 | 0                   | 0          | 0            | 0                  |
| Marketing Supplies              | 398               | 163               | 235                 | 398        | 2,000        | (1,602)            |
| Utilities                       | 39                | 120               | (81)                | 783        | 1,440        | (657)              |
| Insurance                       | 0                 | 0                 | 0                   | 0          | 0            | 0                  |
| Taxes                           | 0                 | 0                 | 0                   | 0          | 0            | 0                  |
| Purchased Transportation        | 384,335           | 450,413           | (66,078)            | 4,494,050  | 5,405,000    | (910,950)          |
| Miscellaneous Expenses          | 17,528            | 16,154            | 1,374               | 220,068    | 193,925      | 26,143             |
| Interfund transfers             | 0                 | 0                 | 0                   | 0          | 0            | 0                  |
| Pass Thru/Behalf of Others      | 0                 | 0                 | 0                   | 0          | 0            | 0                  |
| Interest Expense                | 0                 | 0                 | 0                   | 0          | 0            | 0                  |
| Leases & Rentals                | 0                 | 0                 | 0                   | 0          | 0            | 0                  |
| Total Operating Expenses        | 467,917           | 572,600           | (104,683)           | 5,592,334  | 6,871,365    | (1,279,031)        |
| Operating Surplus (Deficit)     | 103,939           | 11                | 103,928             | 1,328,952  | 0            | 1,328,952          |