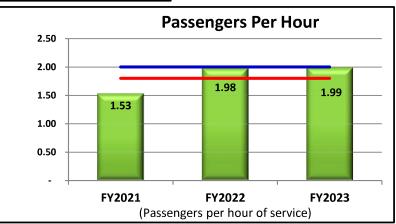

ive Statistics

June

**Fiscal Years 2021-2023** 



Goal = 1,759,050 passengers

Minimum = 1,671,098 passengers

Goal = 20 passengers p/h

Minimum = 15 passengers p/h





Goal = 90% on time

Minimum = 75% on time

Goal = 99% completed

Minimum = 95% completed



#### **MST Fixed Route**

#### YTD Dashboard Performance Comparative Statistics June

#### **Fiscal Years 2021-2023**



Goal = 25%

Minimum = 15%

Goal = \$246.83 per RH

**Maximum** = \$271.52 per RH





Goal = 200,000 Miles

Minimum = 100,000 Miles

Goal = 15,000 Miles

Minimum = 7,000 Miles









#### **MST RIDES**

#### YTD Dashboard Performance Comparative Statistics June

#### **Fiscal Years 2021-2023**



Goal = 134,241 passengers

Maximum = 144,981 passengers

Goal = 2.0 passengers p/h

Minimum = 1.8 passengers p/h





Goal = 90% on time

Minimum = 80% on time

Maximum = 95,874 one-way trips

Goal = 87,159 one-way trips



#### **MST RIDES**

### YTD Dashboard Performance Comparative Statistics July - May Fiscal Years 2020-2022



Goal = 11%

Minimum = 10%

Goal = \$74.53 per RH

**Maximum** = \$81.98 per RH





Goal = 110,000 Miles

Minimum = 100,000 Miles

Goal = 60,000 Miles

Minimum = 30,000 Miles



## MST Fixed Route Financial Performance Comparative Statistics June Fiscal Year 2023





## MST RIDES Financial Performance Comparative Statistics June Fiscal Year 2023





#### Blank Page

Date: July 27, 2023

To: Carl Sedoryk, General Manager / CEO

From: Norman K. Tuitavuki, Chief Operating Officer

Subject: Transportation Department Monthly Report – June 2023

#### **FIXED ROUTE BUS OPERATION