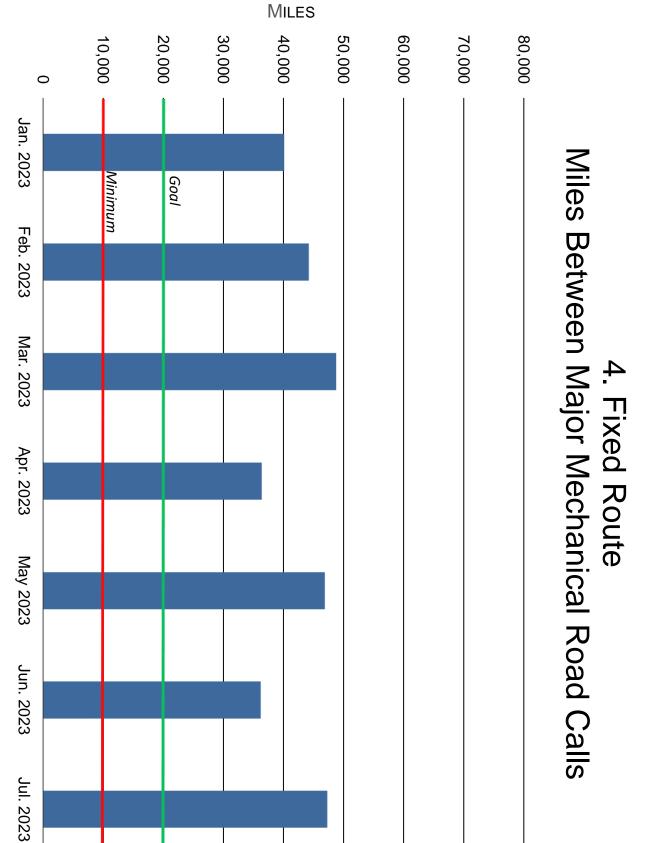

net



Note: Transit riders reduce greenhouse gas (GHG) emissions by an average of .51 lbs of CO2 per passenger mile. This chart shows the positive impact MST passengers have in reducing GHG. Calculations are based on MST passenger miles and EPA's Greenhouse Gas Equivalencies Calculator.



#### c. Fleet Transition to Zero-Emissions







# D. Performance

- a. Operations Department
- b. Maintenance of Fleet and Facilities
- c. Finance Department

### **Blank Page**

# Number of Occurances / Responses 20 25 30 15 6 0 5 Unusual Occurrences and Responses Feb. 2023 Apr. 2023 May 2023 Jun. 2023 Jul. 2023

Jan. 2023

Mar. 2023

Police Response/Passenger Conflict

Police Response/Other





D. Performanceb. Maintenance of Fleet and Facilities

2. RIDES
Miles Between Preventable Collisions







100,000 90,000 40,000 50,000 60,000 80,000 70,000 Miles Between Major Mechanical Road Calls 5. RIDES

MILES

30,000

20,000

Goal

10,000

Minimum

0

Jan. 2023

Feb. 2023

Mar. 2023

Apr. 2023

May 2023

Jun. 2023

Jul. 2023

# 6. Bus Type by Fuel Source



b. Maintenance of Fleet and Facilities



8. Maintenance of Bus Stops and Facilities

### Number of Work Orders Completed





### D. Performance

### c. Finance Department

# 2. Fixed-Route: Revenue & Expense MONTEREY-SALINAS TRANSIT DISTRICT

Period: 07/01/23..07/31/23

Fiscal Start Date: 07/01/23

G/L Budget Filter: FY24, Fund Filter: 001|004|005 All amounts are in USD.

| Description                     | Cur Mo.<br>Actual | Cur Mo.<br>Budget | Cur Mo.<br>Variance | YTD Actual | YTD Budget | YTD Variance |
|----------------------