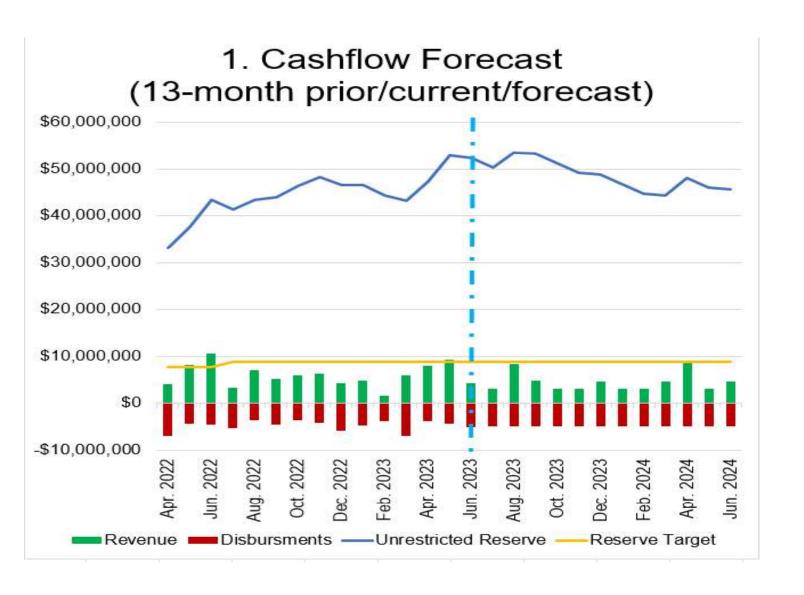

of Monthly Performance Statistics can be viewed within the GM Report at http://www.mst.org/about-mst/board-of-directors/board-meetings/

Prepared by: Carl G. Sedoryk

#### **MST Fixed Route**

#### YTD Dashboard Performance Comparative Statistics

June

**Fiscal Years 2021-2023** 



Goal = 1,759,050 passengers

Minimum = 1,671,098 passengers

Goal = 20 passengers p/h

Minimum = 15 passengers p/h





Goal = 90% on time

Minimum = 75% on time

Goal = 99% completed

Minimum = 95% completed



#### **MST Fixed Route**

#### YTD Dashboard Performance Comparative Statistics June

#### **Fiscal Years 2021-2023**



Goal = 25%

Minimum = 15%

Goal = \$246.83 per RH

**Maximum** = \$271.52 per RH





Goal = 200,000 Miles

Minimum = 100,000 Miles

Goal = 15,000 Miles

Minimum = 7,000 Miles









#### **MST RIDES**

#### YTD Dashboard Performance Comparative Statistics June

#### **Fiscal Years 2021-2023**



Goal = 134,241 passengers

Maximum = 144,981 passengers

Goal = 2.0 passengers p/h

Minimum = 1.8 passengers p/h





Goal = 90% on time

Minimum = 80% on time

Maximum = 95,874 one-way trips

Goal = 87,159 one-way trips



#### **MST RIDES**

### YTD Dashboard Performance Comparative Statistics July - May Fiscal Years 2020-2022



Goal = 11%

Minimum = 10%

Goal = \$74.53 per RH

**Maximum** = \$81.98 per RH





Goal = 110,000 Miles

Minimum = 100,000 Miles

Goal = 60,000 Miles

Minimum = 30,000 Miles



## MST Fixed Route Financial Performance Comparative Statistics June Fiscal Year 2023





## MST RIDES Financial Performance Comparative Statistics June Fiscal Year 202