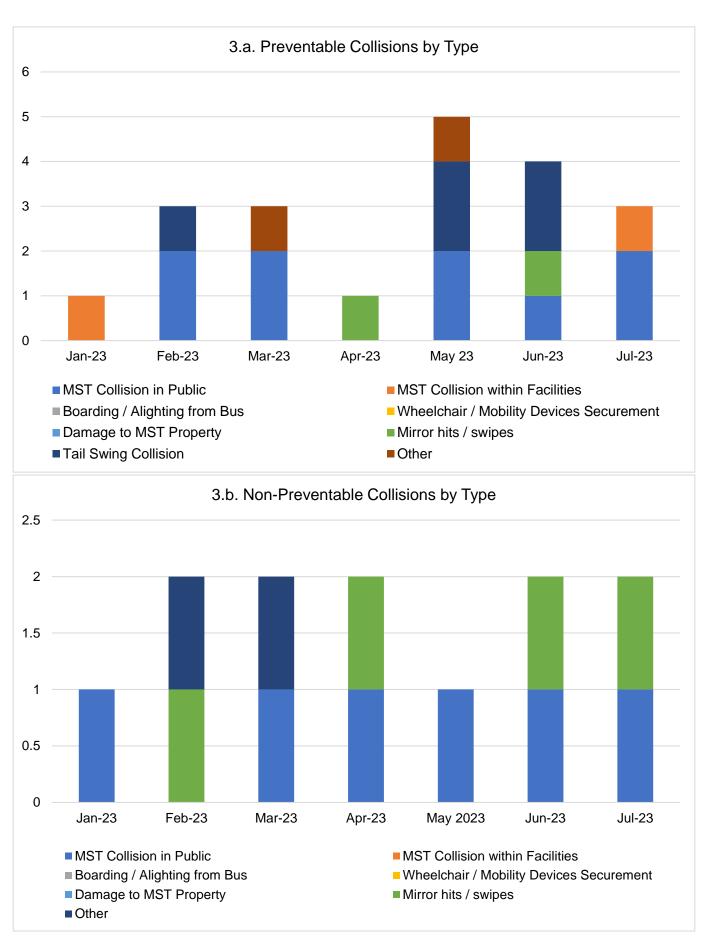

lanet



Note: Transit riders reduce greenhouse gas (GHG) emissions by an average of .51 lbs of CO2 per passenger mile. This chart shows the positive impact MST passengers have in reducing GHG. Calculations are based on MST passenger miles and EPA's Greenhouse Gas Equivalencies Calculator.



#### c. Fleet Transition to Zero-Emissions







# D. Performance

- a. Operations Department
- b. Maintenance of Fleet and Facilities
- c. Finance Department

### **Blank Page**

# Number of Occurances / Responses 20 25 30 15 6 0 5 Unusual Occurrences and Responses Feb. 2023 Apr. 2023 May 2023 Jun. 2023 Jul. 2023

Jan. 2023

Mar. 2023

Police Response/Passenger Conflict

Police Response/Other





D. Performanceb. Maintenance of Fleet and Facilities

2. RIDES
Miles Between Preventable Collisions







100,000 90,000 40,000 50,000 60,000 80,000 70,000 Miles Between Major Mechanical Road Calls 5. RIDES

MILES

30,000

20,000

Goal

10,000

Minimum

0

Jan. 2023

Feb. 2023

Mar. 2023

Apr. 2023

May 2023

Jun. 2023

Jul. 2023

# 6. Bus Type by Fuel Source



b. Maintenance of Fleet and Facilities



8. Maintenance of Bus Stops and Facilities

### Number of Work Orders Completed





### D. Performance

### c. Finance Department

# 2. Fixed-Route: Revenue & Expense MONTEREY-SALINAS TRANSIT DISTRICT

Period: 07/01/23..07/31/23

Fiscal Start Date: 07/01/23

G/L Budget Filter: FY24, Fund Filter: 001|004|005 All amounts are in USD.

| Description                     | Cur Mo.<br>Actual | Cur Mo.<br>Budget | Cur Mo.<br>Variance | YTD Actual | YTD Budget | YTD Variance |
|--------------------