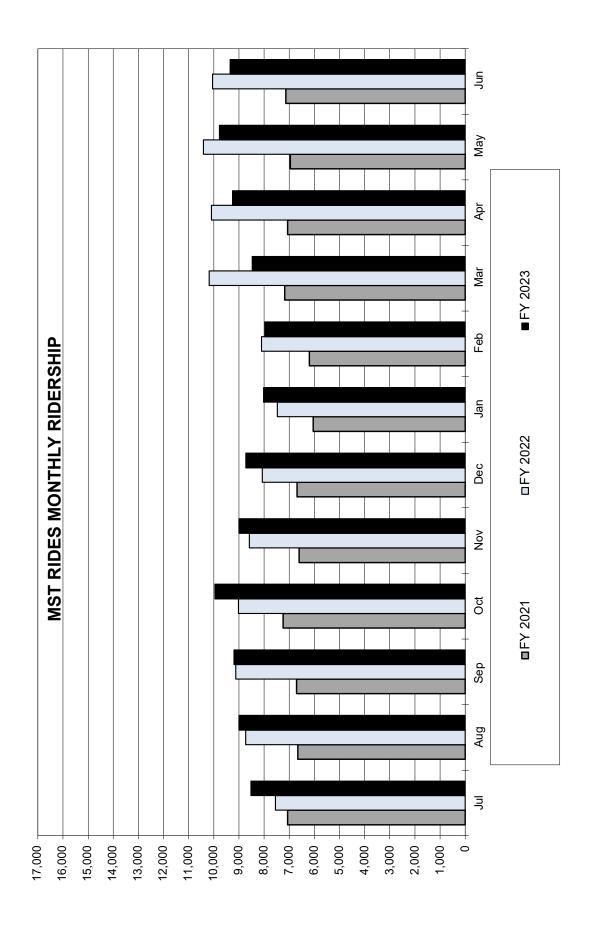

%    |
| Dec            | 93,641    | 119,621   | 152,565   | 27.54%   |
| Jan            | 85,388    | 121,891   | 149,420   | 22.58%   |
| Feb            | 92,618    | 128,215   | 159,976   | 24.77%   |
| Mar            | 108,182   | 144,628   | 165,754   | 14.61%   |
| April          | 118,917   | 146,570   | 176,524   | 20.44%   |
| May            | 127,422   | 152,164   | 191,874   | 26.10%   |
| June           | 135,070   | 140,023   | 207,573   | 48.24%   |
| TOTAL          | 1,280,619 | 1,759,050 | 2,100,690 |          |
| YTD Avg.       | 106,718   | 146,588   | 175,058   | 19.42%   |
| YTD Cumulative | 1,280,619 | 1,759,050 | 2,100,692 | 19.42%   |

<sup>\*</sup> Preliminary

Boardings are inclusive of all On Call, Trolley, & Fixed Route Services

#### **MONTHLY RIDERSHIP**









#### Blank Page



#### **Operations Summary Report**

Fixed Route Services

June 2023

| SERVICE DELIVERED                 |         | SERVICE QUALITY             |         |
|-----------------------------------|---------|-----------------------------|---------|
| Ridership                         | 207,573 | On-Time Time Points         | 78,966  |
| Passengers / Vehicle Revenue Hour | 11.5    | Delayed Time Points         | 13,797  |
| Revenue Miles                     | 286,064 | On-Time Passenger Boardings | 181,680 |
| One-Way Trips Operated            | 27,326  | Percent On-Time Boardings   | 88%     |

#### **Systemwide Service:**

Boardings reported for the month of June show ridership to be 48.2% higher than in June of 2022, when 140,023 boardings were reported. Over that same