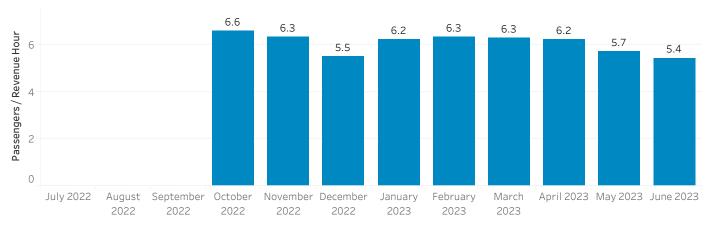

| 91.43% | 5 Monterey-Carmel Rancho               |
|                           | 91.81% | 23X Salinas-King City Express          |
|                           | 92.62% | 17 Sand City-Marina via Gen Jim Moore  |
|                           | 93.68% | 48 Salinas - Northridge via North Main |
|                           | 94.01% | Jazz A Aquarium-Sand City via Hilby    |
|                           | 94.75% | 43 Salinas - South Main via SVMH       |
|                           | 95.29% | Del Rey Oaks Shuttle                   |
|                           | 96.15% | 7 Monterey-Ryan Ranch                  |
|                           |        |                                        |

#### Vanpool June 2023





#### Vanpool Ridership



#### Vanpool Productivity



Systemwide Riders: 207,573 Systemwide Revenue Miles: 286,064 Systemwide Revenue Hours: 18,030:37

#### 15 Minute Service

| Line                                     | VRH      | Riders | VRM      | Pax/Hr | % Riders | % Hours |
|------------------------------------------|----------|--------|----------|--------|----------|---------|
| 41 Salinas - Alisal - Northridge *       | 1,403:10 | 26,003 | 13,791.8 | 18.5   | 12.5%    | 7.8%    |
| 42 Salinas - Alisal *                    | 665:58   | 8,207  | 6,313.5  | 12.3   | 4.0%     | 3.7%    |
| 48 Salinas - Northridge via North Main * | 473:44   | 4,250  | 3,076.9  | 9.0    | 2.0%     | 2.6%    |
| 49 Salinas - Santa Rita via North Main * | 909:40   | 13,286 | 8,365.0  | 14.6   | 6.4%     | 5.0%    |
| Jazz A Aquarium-Sand City via Hilby *