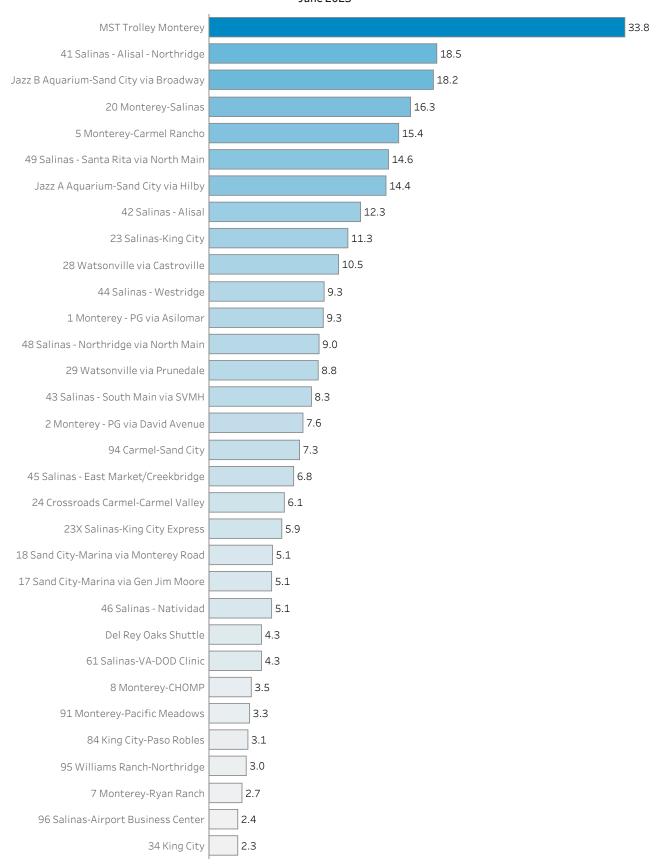

to the implementation of the Better Bus Network on December 10, 2022, as well as the return of the trolley.

For the fiscal year, ridership has increased 19.4% and revenue hours operated have increased 2.1%, resulting in a 17% increase in productivity (from 8.9 PPH to 10.4 PPH).

#### **Seasonal Service:**

The MST Trolley Monterey reported 27,472 boardings after being reinstated for the summer on May 27, 2023.

#### **Supplemental / Special Event Service:**

No supplemental service operated in June.

#### System-Wide Ridership



#### System-Wide Passengers Per Revenue Hour



#### Fixed Route Cancellations

June 2023

#### Service Cancellations by Month



#### Cancelled Hours - Year to Date



#### Ridership by Line

June 2023



#### Productivity by Line

(Passengers/Hour)

June 2023



#### Microtransit Ridership

June 2023



#### Microtransit Productivity

(Passengers / Revenue Hour) June 2023



#### Schedule Adherence by Line

Percent On-Time Timepoints
June 2023

| dard                      | 71.30% | 95 Williams Ranch-Northridge           |
|---------------------------|--------|----------------------------------------|
| um Standard<br>95% Target | 71.37% | 91 Monterey-Pacific Meadows            |
| 85% Minimum Standard      | 74.25% | 2 Monterey - PG via David Avenue       |
| % Mir                     | 75.68% | 41 Salinas - Alisal - Northridge       |
| 99                        | 76.77% | 8 Monterey-CHOMP                       |
|                           | 78.78% | 44 Salinas - Westridge                 |
|                           | 79.25% | 20 Monterey-S