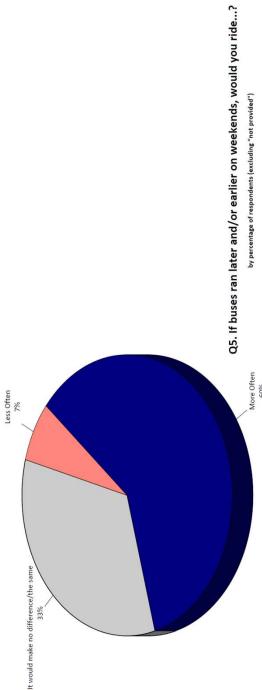

re rate of \$2 for 2-Hours

78% of riders say that MST's new fare is "just

ACSEPTEMBER 11, 2023 MEETII

## Q23. What is your opinion about MST's new fare (\$2 for 2-hours)?

by percentage of respondents (excluding "not included")



#### Riders agree that MST services are getting better

6毫% of riders believe that Man service is improving.

## Q7. What is your level of agreement with the following statement: "MST service is getting better."

by percentage of respondents (excluding "not provided")



#### **MST riders would** increased service ride more with hours

more often on weekdays 60% of riders would ride ran earlier and/or later. and weekends if buses

## Q4. If buses ran later and/or earlier on weekdays, would you ride...?

by percentage of respondents (excluding "not provided")



by percentage of respondents (excluding "not provided")



21

## TOPIC #4 Other Findings

#### **MST Riders Care** Environmental Concerns About

:hat zero-emission 74% of riders say 73% of riders say reducing GHG emissions is important. buses are

## Q17. How important is it that MST operates zero-emission buses

by percentage of respondents (excluding "not provided")



by percentage of respondents (excluding "not provided")



mportant.

#### changes and trip about service Information planning

olanning on the bus. 24% learn from the 38% of riders learn changes and trip about service **MST** website.



#### Disabilities

20% of MST riders have a physical disability that causes them to be dependent on others for transportation.

## Q32. Do you have a physical disability that causes yo