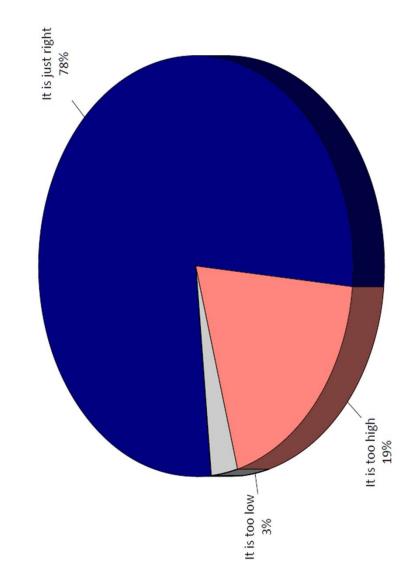

irst stop

Sooter to get to their first stop.

## Q13. How do you usually travel to/from your first bus stop?

by percentage of respondents (excluding "not provided")



## MAJOR FINDINGS: TOPIC #3

# Riders' Opinions of MST Service

#### significantly higher Respondents rate **MST** attributes than industry averages

- **Bus Operators' Driving**
- ➤ MST 91% National Avg. 73%
- Qverall Impression

  MST 87%
- ➤ MST 87% National Avg. 58% Geanliness
- ➤ MST 82% National Avg. 38% Bus Frequency
- ➤ MST 74% National Avg. 73%





18

#### Riders agree with the new fare rate of \$2 for 2-Hours

78% of riders say that MST's new fare is "just

ACSEPTEMBER 11, 2023 MEETII

## Q23. What is your opinion about MST's new fare (\$2 for 2-hours)?

by percentage of respondents (excluding "not included")



#### Riders agree that MST services are getting better

6毫% of riders believe that Man service is improving.

## Q7. What is your level of agreement with the following statement: "MST service is getting better."

by percentage of respondents (excluding "not provided")



#### **MST riders would** increased service ride more with hours

more often on weekdays 60% of riders would ride ran earlier and/or later. and weekends if buses

## Q4. If buses ran later and/or earlier on weekdays, would you ride...?

by percentage of respondents (excluding "not provided")



by percentage of respondents (excluding "not provided")



21

## TOPIC #4 Other Findings

#### **MST Riders Care** Environmental Concerns About

:hat zero-emission 74% of riders say 73% of riders say reducing GHG emissions is imp