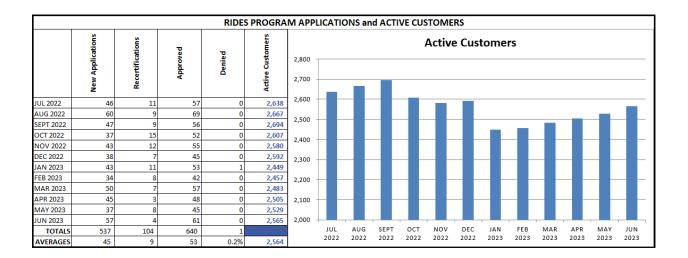

|
| MAR 2023  | 1,259   | 1,016   | -       |         | 1,385   | 640       | 620      | 4,920     | 1,000 Line (                                           |
| APR 2023  | 1,242   | 848     | -       | -       | 1,577   | 579       | 532      | 4,778     |                                                        |
| MAY 2023  | 1,436   | 1,058   | -       |         | 1,508   | 697       | 581      | 5,280     |                                                        |
| TOTALS    | 12,774  | 7,224   | 1,823   | 3,639   | 17,296  | 11,060    | 2,980    | 56,288    | IN TOUR SOUR SOUR TOUR TOUR TOUR TOUR TOUR TOUR TOUR T |
| AVERAGES  | 1,065   | 602     | 152     | 303     | 1,441   | 922       | 248      | 4,691     | n, n h, t, a, n, y, t, t, t, t, t, t, t,               |









# Blank Page

#### **ATTACHMENT 3**

Date: July 25, 2023

To: Carl Sedoryk, General Manager/CEO

From: Norman K. Tuitavuki, Chief Operating Officer

Subject: Maintenance Department Monthly Report – June 2023

This report summarizes the performance and major activities of the Maintenance Department as well as fuel and operating expenses during the month.

| Fuel Budget<br>FY2023 | Average Fuel Price<br>June 2023 | Average Fuel Price FY2023 |
|-----------------------|---------------------------------|---------------------------|
| Biofuel: \$5.40       | \$3.21                          | \$4.03                    |
| Gasoline: \$5.40      | \$4.51                          | \$4.70                    |

| Period      | Revenue Fleet Operating<br>Cost Per Mile | Revenue Fleet<br>Miles