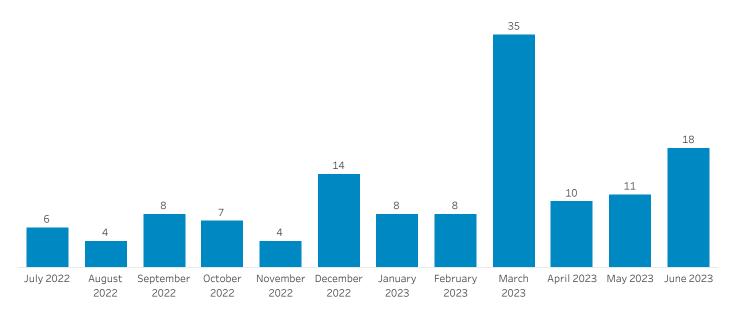

roductivity, from 9.1 Passengers Per Hour last June to 11.5 Passengers Per Hour this June. The increase in ridership may be attributed to the implementation of the Better Bus Network on December 10, 2022, as well as the return of the trolley.

For the fiscal year, ridership has increased 19.4% and revenue hours operated have increased 2.1%, resulting in a 17% increase in productivity (from 8.9 PPH to 10.4 PPH).

#### **Seasonal Service:**

The MST Trolley Monterey reported 27,472 boardings after being reinstated for the summer on May 27, 2023.

#### **Supplemental / Special Event Service:**

No supplemental service operated in June.

#### System-Wide Ridership



#### System-Wide Passengers Per Revenue Hour



#### Fixed Route Cancellations

June 2023

#### Service Cancellations by Month



#### Cancelled Hours - Year to Date



#### Ridership by Line

June 2023



#### Productivity by Line

(Passengers/Hour)

June 2023



#### Microtransit Ridership

June 2023



#### Microtransit Productivity

(Passengers / Revenue Hour) June 2023



#### Schedule Adherence by Line

Percent On-Time Timepoints
June 2023

| dard                      | 71.30% | 95 Williams Ranch-Northridge           |
|---------------------------|--------|----------------------------------------|
| um Standard<br>95% Target | 71.37% | 91 Monterey-Pacific Meadows            |
| 85% Minimum Standard      | 74.25% | 2 Monterey - PG via David Avenue       |
| % Mir                     | 75.68% | 41 Salinas - Alisal - Northridge       |
| 99                        | 76.77% | 8 Monterey-CHOMP