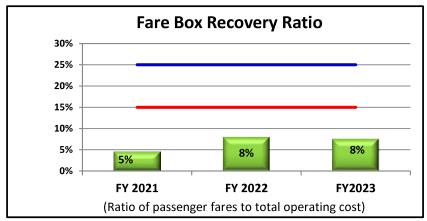

#1 – Monthly Report – June 2023

Attachment #2 – Monthly Report (new) – July 2023

Attachment #3 – MST Strategic Plan – FY 2022-2025 Performance Update June 30, 2023

Complete detail of Monthly Performance Statistics can be viewed within the GM Report at http://www.mst.org/about-mst/board-of-directors/board-meetings/

Prepared by: Carl G. Sedoryk

#### **MST Fixed Route**

#### YTD Dashboard Performance Comparative Statistics

June

**Fiscal Years 2021-2023** 



Goal = 1,759,050 passengers

Minimum = 1,671,098 passengers

Goal = 20 passengers p/h

Minimum = 15 passengers p/h





Goal = 90% on time

Minimum = 75% on time

Goal = 99% completed

Minimum = 95% completed



#### **MST Fixed Route**

#### YTD Dashboard Performance Comparative Statistics June

#### **Fiscal Years 2021-2023**



Goal = 25%

Minimum = 15%

Goal = \$246.83 per RH

**Maximum** = \$271.52 per RH





Goal = 200,000 Miles

Minimum = 100,000 Miles

Goal = 15,000 Miles

Minimum = 7,000 Miles









#### **MST RIDES**

#### YTD Dashboard Performance Comparative Statistics June

#### **Fiscal Years 2021-2023**



Goal = 134,241 passengers

Maximum = 144,981 passengers

Goal = 2.0 passengers p/h

Minimum = 1.8 passengers p/h





Goal = 90% on time

Minimum = 80% on time

Maximum = 95,874 one-way trips

Goal = 87,159 one-way trips



#### **MST RIDES**

### YTD Dashboard Performance Comparative Statistics July - May Fiscal Years 2020-2022



Goal = 11%

Minimum = 10%

Goal = \$74.53 per RH

**Maximum** = \$81.98 per RH





Goal = 110,000 Miles

Minimum = 100,000 Miles

Goal = 60,000 Miles

Minimum = 30