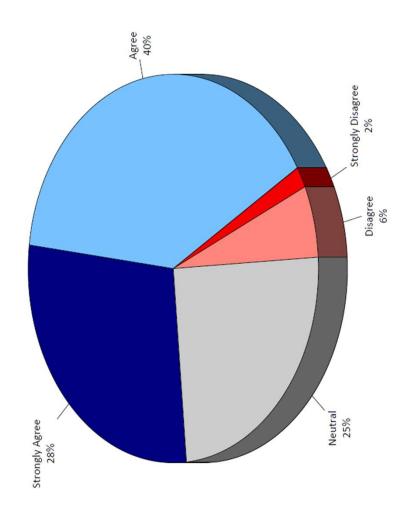

rate **MST** attributes than industry averages

- **Bus Operators' Driving**
- ➤ MST 91% National Avg. 73%
- Qverall Impression

  MST 87%
- ➤ MST 87% National Avg. 58% Geanliness
- ➤ MST 82% National Avg. 38% Bus Frequency
- ➤ MST 74% National Avg. 73%





18

#### Riders agree with the new fare rate of \$2 for 2-Hours

78% of riders say that MST's new fare is "just

ACSEPTEMBER 11, 2023 MEETII

## Q23. What is your opinion about MST's new fare (\$2 for 2-hours)?

by percentage of respondents (excluding "not included")



#### Riders agree that MST services are getting better

6毫% of riders believe that Man service is improving.

## Q7. What is your level of agreement with the following statement: "MST service is getting better."

by percentage of respondents (excluding "not provided")



#### **MST riders would** increased service ride more with hours

more often on weekdays 60% of riders would ride ran earlier and/or later. and weekends if buses

## Q4. If buses ran later and/or earlier on weekdays, would you ride...?

by percentage of respondents (excluding "not provided")



by percentage of respondents (excluding "not provided")



21

## TOPIC #4 Other Findings

#### **MST Riders Care** Environmental Concerns About

:hat zero-emission 74% of riders say 73% of riders say reducing GHG emissions is important. buses are

## Q17. How important is it that MST operates zero-emission buses

by percentage of respondents (excluding "not provided")



by percentage of respondents (excluding "not provided")



mportant.

#### changes and trip about service Information planning