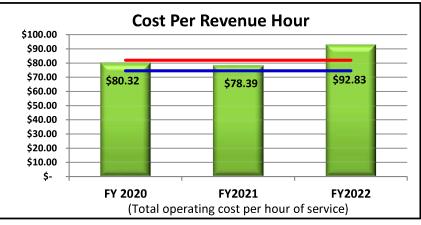

Dashboard Performance Comparative Statistics June

#### **Fiscal Years 2021-2023**



Goal = 25%

Minimum = 15%

Goal = \$246.83 per RH

**Maximum** = \$271.52 per RH





Goal = 200,000 Miles

Minimum = 100,000 Miles

Goal = 15,000 Miles

Minimum = 7,000 Miles









#### **MST RIDES**

#### YTD Dashboard Performance Comparative Statistics June

#### **Fiscal Years 2021-2023**



Goal = 134,241 passengers

Maximum = 144,981 passengers

Goal = 2.0 passengers p/h

Minimum = 1.8 passengers p/h





Goal = 90% on time

Minimum = 80% on time

Maximum = 95,874 one-way trips

Goal = 87,159 one-way trips



#### **MST RIDES**

### YTD Dashboard Performance Comparative Statistics July - May Fiscal Years 2020-2022



Goal = 11%

Minimum = 10%

Goal = \$74.53 per RH

**Maximum** = \$81.98 per RH





Goal = 110,000 Miles

Minimum = 100,000 Miles

Goal = 60,000 Miles

Minimum = 30,000 Miles



## MST Fixed Route Financial Performance Comparative Statistics June Fiscal Year 2023





## MST RIDES Financial Performance Comparative Statistics June Fiscal Year 2023





#### Blank Page

Date: July 27, 2023

To: Carl Sedoryk, General Manager / CEO

From: Norman K. Tuitavuki, Chief Operating Officer

Subject: Transportation Department Monthly Report – June 2023

#### **FIXED ROUTE BUS OPERATIONS:**

#### **System-Wide Service: (Fixed Route & On-Call Services):**

MST's boarding statistics indicate ridership was 207,573 in June 2023, which represents a 48.24% increase compared to 2022's ridership of 140,023. For the fiscal year to date, passenger boardings continue to increase overall.

MS