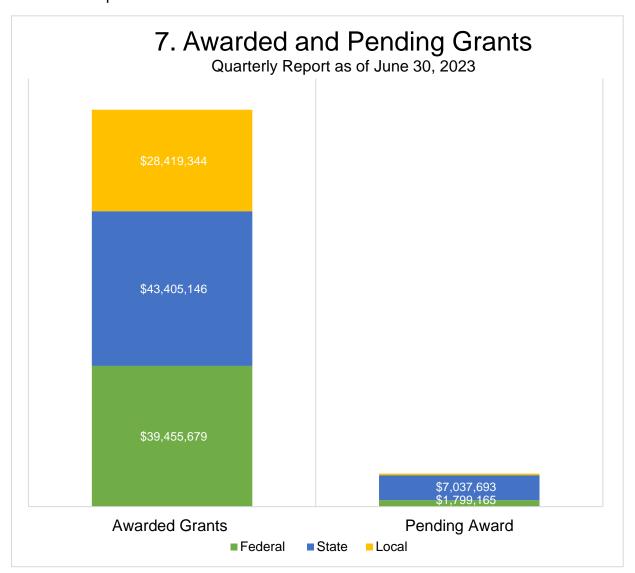

|
| Leases & Rentals            | 0                 | 0                 | 0                   | 0          | 0          | 0            |
| Total Operating Expenses    | 486,214           | 592,056           | (105,842)           | 486,214    | 592,056    | (105,842)    |
| Operating Surplus (Deficit) | 110,625           | 5,997             | 104,628             | 110,625    | 5,997      | 104,628      |

The following RIDES expenses have negative variances of greater than 5% and have a monetary value greater than \$10,000: None for July









Fare Recovery Goal = 10%

Fare Revenue per Passenger — Measue Q Revenue per Passenger — Subsidy Per Passenger — Fare Recovery Percent

## 5. Productivity by Line

(Passengers/Hour) July 2023





Excludes College EcoSmart Pass Program





### c. Finance Department



### **Blank Page**

### MST Strategic Plan – FY 2022-2025 Performance Update June 30, 2023

### Goal 1: Develop Adequate and Stable Long-Term Revenues

Pursue public/private and public/public partnerships, fare-pricing strategies, and revenue generation from the use of MST assets as a means to generate the revenue required to construct needed capital facilities, purchase vehicles and sustain current and future transit services.

Through education and advocacy, encourage policymakers and the general public to enact legislation at local, state and federal levels to provide sustained revenue sources that will support the future growth of Monterey County's public transportation system.

Status: Partnerships with Hartnell College, Monterey Peninsula College, Cal