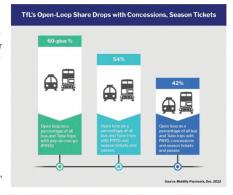

re involved in one-third or more of rides for many agencies, but there are few live implementations of riders being able to tap to pay with open-loop cards or wallets while receiving the discounts.

This fact can be seen as limiting the growth of open loop.

For example, Transport for London, or TfL, has said that customers pay for more than 60% of all pay-as-yougo trips with credit and debit cards or open-loop cards in NFC wallets. Pay as you go is the agency's dominant fare-payments option. But when TfL also includes rides paid for with season tickets and passes in that calculation, open-loop penetration drops to 54% of total trips. And if it further includes concessions, the share of journeys paid for with open loop falls substantially again, to 42%, Transport for London told Mobility



Payments in December. Some believe the actual open-loop penetration figures are lower.

The impact is similar in Singapore, where Land Transport provides concessionary discount fares to seniors and other riders amounting to 35% of its trips. When it includes these discounted trips, the share of open-loop payments falls from more than 30% to around 20% of all journeys, as Mobility Payments has reported.

Yet, neither agency appears to be working on enabling riders to receive concessions with openloop cards and credentials.

Andrew Anderson, Transport for London's head of customer payments, told Mobility Payments in February that supporting concessions with open loop is something that the agency has been "considering," but added that there were no imminent plans to do it. "It's just not an