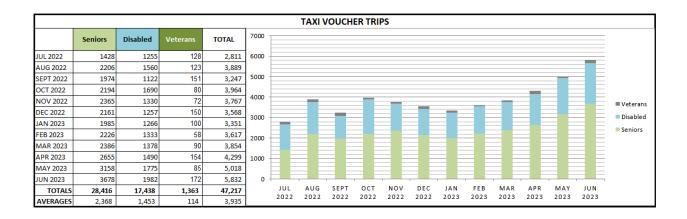

|
| MAR 2023  | 1,259   | 1,016   | -       |         | 1,385   | 640       | 620      | 4,920     | 1,000 Line (                                           |
| APR 2023  | 1,242   | 848     | -       | -       | 1,577   | 579       | 532      | 4,778     |                                                        |
| MAY 2023  | 1,436   | 1,058   | -       |         | 1,508   | 697       | 581      | 5,280     |                                                        |
| TOTALS    | 12,774  | 7,224   | 1,823   | 3,639   | 17,296  | 11,060    | 2,980    | 56,288    | IN TOUR SOUR SOUR TOUR TOUR TOUR TOUR TOUR TOUR TOUR T |
| AVERAGES  | 1,065   | 602     | 152     | 303     | 1,441   | 922       | 248      | 4,691     | n, n h, t, a, n, y, t, t, t, t, t, t, t,               |









# Blank Page

#### **ATTACHMENT 3**

Date: July 25, 2023

To: Carl Sedoryk, General Manager/CEO

From: Norman K. Tuitavuki, Chief Operating Officer

Subject: Maintenance Department Monthly Report – June 2023

This report summarizes the performance and major activities of the Maintenance Department as well as fuel and operating expenses during the month.

| Fuel Budget<br>FY2023 | Average Fuel Price<br>June 2023 | Average Fuel Price FY2023 |
|-----------------------|---------------------------------|---------------------------|
| Biofuel: \$5.40       | \$3.21                          | \$4.03                    |
| Gasoline: \$5.40      | \$4.51                          | \$4.70                    |

| Period      | Revenue Fleet Operating<br>Cost Per Mile | Revenue Fleet<br>Miles Be