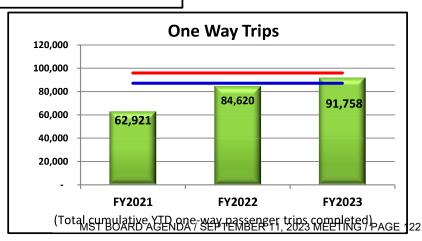

gers

Goal = 20 passengers p/h

Minimum = 15 passengers p/h





Goal = 90% on time

Minimum = 75% on time

Goal = 99% completed

Minimum = 95% completed



#### **MST Fixed Route**

#### YTD Dashboard Performance Comparative Statistics June

#### **Fiscal Years 2021-2023**



Goal = 25%

Minimum = 15%

Goal = \$246.83 per RH

**Maximum** = \$271.52 per RH





Goal = 200,000 Miles

Minimum = 100,000 Miles

Goal = 15,000 Miles

Minimum = 7,000 Miles









#### **MST RIDES**

#### YTD Dashboard Performance Comparative Statistics June

#### **Fiscal Years 2021-2023**



Goal = 134,241 passengers

Maximum = 144,981 passengers

Goal = 2.0 passengers p/h

Minimum = 1.8 passengers p/h





Goal = 90% on time

Minimum = 80% on time

Maximum = 95,874 one-way trips

Goal = 87,159 one-way trips



#### **MST RIDES**

### YTD Dashboard Performance Comparative Statistics July - May Fiscal Years 2020-2022



Goal = 11%

Minimum = 10%

Goal = \$74.53 per RH

**Maximum** = \$81.98 per RH





Goal = 110,000 Miles

Minimum = 100,000 Miles

Goal = 60,000 Miles

Minimum = 30,000 Miles



## MST Fixed Route Financial Performance Comparative Statistics June Fiscal Year 2023





## MST RIDES Financial Performance Comparative Statistics June Fiscal Year 2023





#### Blank Page

Date: July 27, 2023

To: Carl Sedoryk, General Manager / CEO

From: Norman K. Tuitavuki, Chief Operating Officer

Subject: Transportation Department Monthly Report – June 2023

#### **FIXED ROUTE BUS OPERATIONS:**

#### **System-Wide Service: (Fixed Route & On-Call Services):**

MST's boarding statistics indicate ri