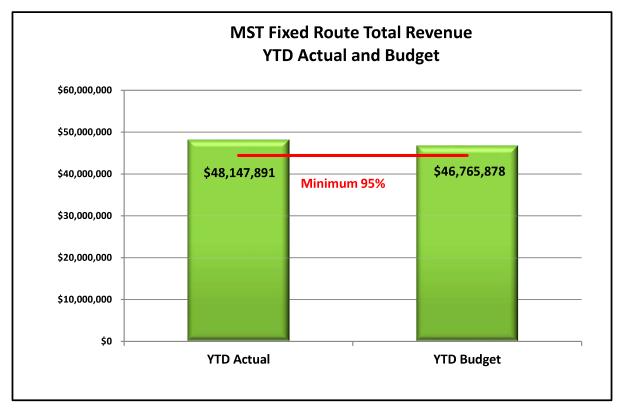

| Description                 | Cur Mo.<br>Actual | Cur Mo.<br>Budget | Cur Mo.<br>Variance | YTD Actual | YTD Budget  | YTD Variance |
|-----------------------------|-------------------|-------------------|---------------------|------------|-------------|--------------|
| Revenue                     |                   |                   |                     |            |             |              |
| Passenger Fares             | 184,745           | 197,049           | (12,304)            | 2,140,273  | 2,364,654   | (224,381)    |
| Special Transit             | 336,727           | 43,826            | 292,901             | 1,082,489  | 526,000     | 556,489      |
| Cash Revenue                | 317,507           | 24,186            | 293,321             | 1,340,001  | 290,100     | 1,049,901    |
| Cash Grants & Reimbursement | 3,632,094         | 3,632,090         | 4                   | 43,585,128 | 43,585,124  | 4            |
| Total Revenue               | 4,471,073         | 3,897,151         | 573,922             | 48,147,891 | 46,765,878  | 1,382,013    |
| Expenses                    |                   |                   |                     |            |             |              |
| Labor                       | 1,332,239         | 1,540,950         | (208,711)           | 15,710,527 | 18,491,400  | (2,780,873)  |
| Benefits                    | 795,330           | 1,054,551         | (259,221)           | 11,546,529 | 12,654,700  | (1,108,171)  |
| Advertising & Marketing     | 14,342            | 15,551            | (1,209)             | 119,945    | 186,700     | (66,755)     |
| 1 Professional & Technical  | 263,315           | 180,925           | 82,390              | 1,111,337  | 2,171,100   | (1,059,763)  |
| Outside Services            | 53,634            | 54,175            | (541)               | 626,523    | 650,100     | (23,577)     |
| 2 Outside Labor             | 227,978           | 187,951           | 40,027              | 1,746,269  | 2,255,500   | (509,231)    |
| Fuel & Lubricants           | 169,727           | 351,448           | (181,721)           | 2,523,835  | 4,217,200   | (1,693,365)  |
| Supplies                    | 61,010            | 114,598           | (53,588)            | 720,407    | 1,375,110   | (654,703)    |
| Vehicle Maintenance         | 66,301            | 80,413            | (14,112)            | 759,103    | 965,000     | (205,897)    |
| Marketing Supplies          | 601               | 3,163             | (2,562)             | 30,126     | 38,000      | (7,874)      |
| Utilities                   | 55,631            | 71,529            | (15,898)            | 783,688    | 858,260     | (74,572)     |
| 3 Insurance                 | 120,599           | 104,163           | 16,436              | 1,630,378  | 1,250,000   | 380,378      |
| Taxes                       | 7,000             | 25,926            | (18,926)            | 138,252    | 311,068     | (172,816)    |
| Purchased Transportation    | 416,928           | 436,000           | (19,072)            | 4,546,189  | 5,232,000   | (685,811)    |
| Miscellaneous Expenses      | 38,600            | 41,979            | (3,379)             | 519,050    | 503,715     | 15,335       |
| Interfund transfers         | 0                 | 0                 | 0                   | 0          | 0           | 0            |
| Pass Thru/Behalf of Others  | 0                 | 0                 | 0                   | 0          | 0           | 0            |
| 4 Interest Expense          | 37,589            | 12,000            | 25,589              | 173,383    | 144,000     | 29,383       |
| Leases & Rentals            | 41,012            | 46,011            | (4,999)             | 525,949    | 552,000     | (26,051)     |
| Total Operating Expenses    | 3,701,837         | 4,321,333         | (619,496)           | 43,211,491 | 51,855,853  | (8,644,362)  |
| Operating Surplus (Deficit) | 769,235           | (424,182)         | 1,193,417           | 4,936,401  | (5,089,975) | 10,026,376   |