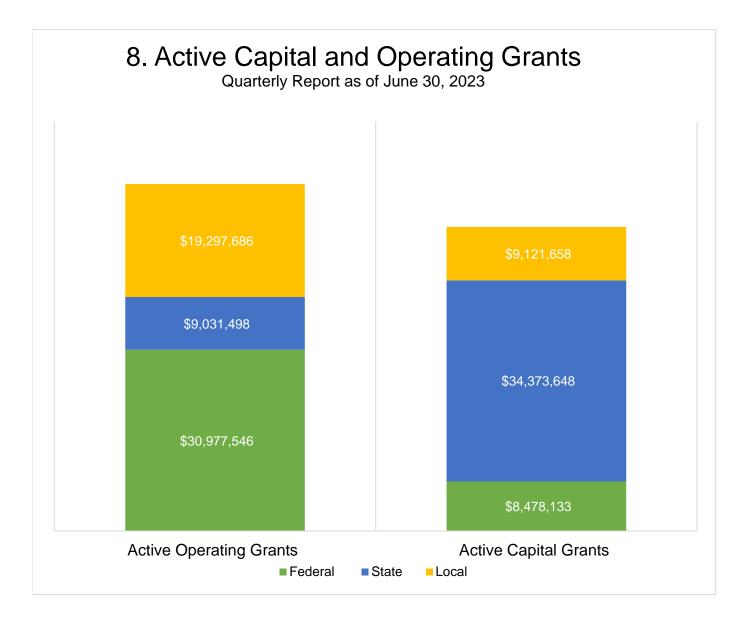

|
| Leases & Rentals            | 0                 | 0                 | 0                   | 0          | 0          | 0            |
| Total Operating Expenses    | 486,214           | 592,056           | (105,842)           | 486,214    | 592,056    | (105,842)    |
| Operating Surplus (Deficit) | 110,625           | 5,997             | 104,628             | 110,625    | 5,997      | 104,628      |

The following RIDES expenses have negative variances of greater than 5% and have a monetary value greater than \$10,000: None for July









Fare Recovery Goal = 10%

Fare Revenue per Passenger — Measue Q Revenue per Passenger — Subsidy Per Passenger — Fare Recovery Percent

## 5. Productivity by Line

(Passengers/Hour) July 2023





Excludes College EcoSmart Pass Program





### c. Finance Department



### **Blank Page**

### MST Strategic Plan – FY 2022-2025 Performance Update June 30, 2023

### Goal 1: Develop Adequate and Stable Long-Term Revenues

Pursue public/private and public/public partnerships, fare-pricing strategies, and revenue generation from the use of MST assets as a means to generate the revenue required to construct needed capital facilities, purchase vehicles and sustain current and future transit services.

Through education and advocacy, encourage policymakers and the general public to enact legislation at local, state and federal levels to provide sustained revenue sources that will support the future growth of Monterey County's public transportation system.

Status: Partnerships with Hartnell College, Monterey Peninsula College, Calif