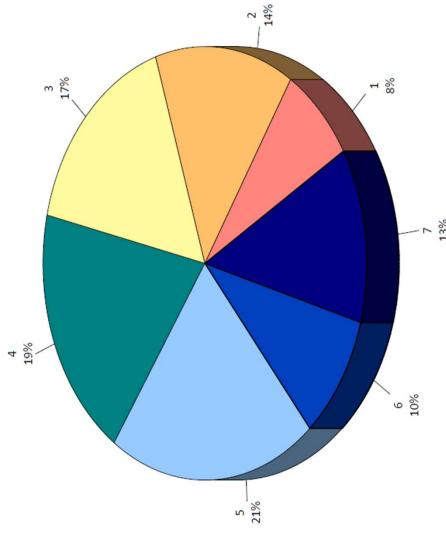

all races are using MST services

Hispanic and Latino/a/x individuals are significantly more likely to use MST services than all other racial groups.

## Q29. Which of the following BEST describes your race?



6

#### Many riders have been using MST services for an

Gne-quarter of riders Fave been using MST for 10+ years.

### extended period

## Q2. How long have you been an MST passenger/rider?

by percentage of respondents (excluding "not provided")



#### Many riders depend on MST services to get around

ବ୍ରଃ% of respondents iğdicated that they do rrot have a valid driver's

## Q34. Do you have a valid driver's license?



## MAJOR FINDINGS: TOPIC #2 **Travel Behavior**

# Q11. How many days a week do you typically ride MST?

by percentage of respondents (excluding "not provided")



seven times per week.

4ॄ4% of respondents

week

Ride the bus five to

#### Getting to/from work is the #1 reason people use MST.

Shopping is also a feeduent reason for riders to use MST services.

## Q14. What type of purposes do you use MST for?



14

## MST riders tend to take multiple buses to get to their destination

68% of riders make at least one transfer during their one-way trip. 18% make at least two.

## Q15. How many buses do you usually ride to complete your trip (one-way)

by percentage of respondents (excluding "not provided")



#### 80% of riders usually walk to their first stop

Sooter to get to their first stop.

## Q13. How do you usually travel to/from your first bus stop?

by percentage of respondents (excluding "not provided")



## MAJOR FINDINGS: TOPIC #3

#