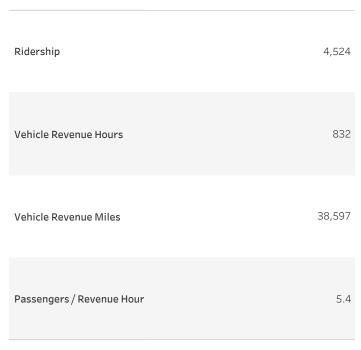

| 91.43% | 84 King City-Paso Robles               |
|                           | 91.43% | 5 Monterey-Carmel Rancho               |
|                           | 91.81% | 23X Salinas-King City Express          |
|                           | 92.62% | 17 Sand City-Marina via Gen Jim Moore  |
|                           | 93.68% | 48 Salinas - Northridge via North Main |
|                           | 94.01% | Jazz A Aquarium-Sand City via Hilby    |
|                           | 94.75% | 43 Salinas - South Main via SVMH       |
|                           | 95.29% | Del Rey Oaks Shuttle                   |
|                           | 96.15% | 7 Monterey-Ryan Ranch                  |
|                           |        |                                        |

#### Vanpool June 2023





#### Vanpool Ridership



#### Vanpool Productivity



Systemwide Riders: 207,573 Systemwide Revenue Miles: 286,064 Systemwide Revenue Hours: 18,030:37

#### 15 Minute Service

| Line                                     | VRH      | Riders | VRM      | Pax/Hr | % Riders | % Hours |
|------------------------------------------|----------|--------|----------|--------|----------|---------|
| 41 Salinas - Alisal - Northridge *       | 1,403:10 | 26,003 | 13,791.8 | 18.5   | 12.5%    | 7.8%    |
| 42 Salinas - Alisal *                    | 665:58   | 8,207  | 6,313.5  | 12.3   | 4.0%     | 3.7%    |
| 48 Salinas - Northridge via North Main * | 473:44   | 4,250  | 3,076.9  | 9.0    | 2.0%     | 2.6%    |
| 49 Salinas - Santa Rita via North Main * | 909:40   | 13,286 | 8,365.0  | 14.6   | 6.4%