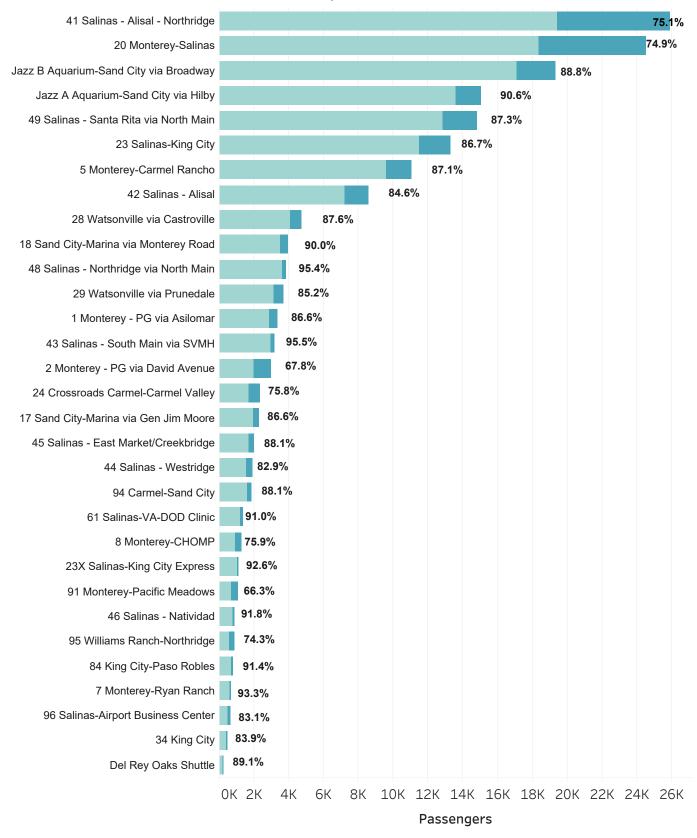

cost of goods sold.

Value Added changes from a project can also be considered as changes in Gross Regional Product or GDP. Value Added is the difference between an industry's or establishment's total output and the cost of intermediate inputs. It consists of employee compensation, taxes on production and imports less subsidies, and gross operating surplus (similar to profit).





environmental hazard criteria as required by SB 535. CalEnviroScreen percentiles are based on Pollution Score multiplied by Population Characteristics Score.

CalEnviroScreen was designed to help CalEPA identify disadvantaged communities based on geographic, socioeconomic, public health, and

B. Peopleb. Fixed-Route Ridership

On-Time Departures Total Departures

#### 3. On-Time Passenger Departures

July 2023



B. People b. MST Fixed-Route Ridership





#### 6. MST Top 10

By Transit App Rider Clicks – July 2023

| Line                                     | Rider Clicks | Rider Rating |
|------------------------------------------|--------------|--------------|
| JAZZ B Aquarium / Sand City via Broadway | 13,248       | ****         |
| JAZZ A Aquarium / Sand City via Hilby    | 10,175       | ****         |
| 20 Monterey – Salinas                    | 8,998        | ****         |
| 41 Salinas – Alisal – Northridge         | 6,621        | ****         |
| 23 Salinas – King City                   | 4,002        | ****         |
| 5 Monterey – Carmel Rancho               | 2,922        | ****         |
| 18 Sand City – Marina via Monterey Road  | 2,604        | ****         |
| 49 Salinas – San