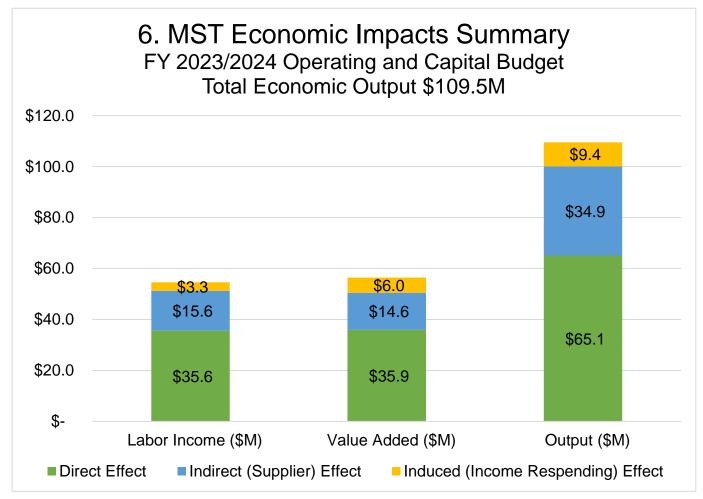

ms Ranch-Northridge 94 Carmel - Sand City
- A JAZZ A Aquarium / Sand City via Hilby
- B JAZZ B Aquarium / Sand City via Broadway
- DRO Del Rey Oaks Shuttle





Soledad Service Area 23 Salinas - King City
 23X Salinas - King City
 EXPRESS Gonzales Service Area 23 Salinas - King City
23X Salinas - King City
EXPRESS

King City Service Area

- 23 Salinas - King City

- 24 Salinas - King City

- 25 Salinas - King City

- 24 Salinas - King City

- 25 Salinas - King City

- 25 Salinas - King City

- 26 King City

- 27 Salinas - King City

- 28 Salinas - King City

- 24 Salinas - King City

- 27 Salinas - King City

- 28 Salinas - Kin





#### a. MST Service Area and Passenger Profile - FY 2023/2024



Note: Multiple options available, numbers do not add to 100%.



5. MST Operating Budget







Source: American Public Transportation Association Economic Impact Calculator

Direct Effect: The effect of cost savings to system users under the transportation scenario modeled, or spending by the operator or constructing entity of a project or service.

Indirect Impacts: The effect of spending by the suppliers to business users benefiting from system improvements, or suppliers of operators or constructing entities of a project or service.

Induced Impacts: The effect of household spending due to additional employment and payroll generated by direct and indirect impacts.

Output represents the value of industry production. For manufacturers, this would be sales plus/minus change in inventory. For service sectors production, output is simply the value of sales. For retail and wholesale