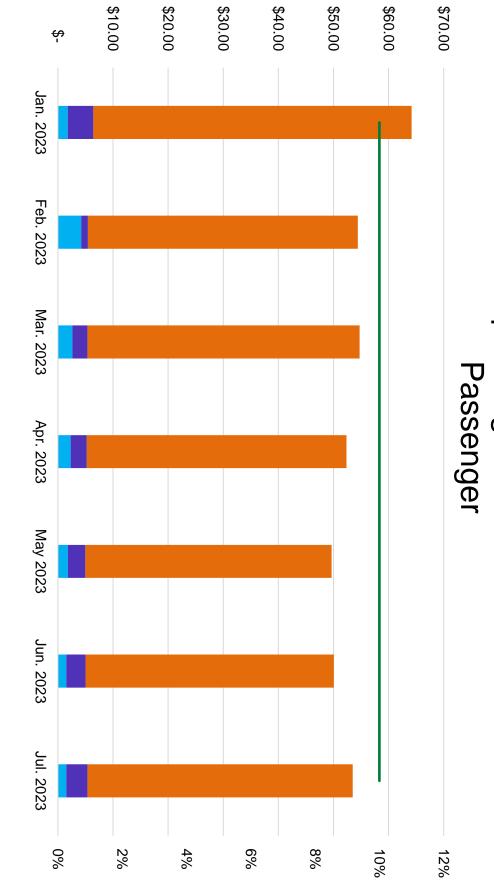

of Others  | 0                 | 0                 | 0                   | 0          | 0          | 0            |
| Interest Expense            | 0                 | 0                 | 0                   | 0          | 0          | 0            |
| Leases & Rentals            | 0                 | 0                 | 0                   | 0          | 0          | 0            |
| Total Operating Expenses    | 486,214           | 592,056           | (105,842)           | 486,214    | 592,056    | (105,842)    |
| Operating Surplus (Deficit) | 110,625           | 5,997             | 104,628             | 110,625    | 5,997      | 104,628      |

The following RIDES expenses have negative variances of greater than 5% and have a monetary value greater than \$10,000: None for July









Fare Recovery Goal = 10%

Fare Revenue per Passenger — Measue Q Revenue per Passenger — Subsidy Per Passenger — Fare Recovery Percent

## 5. Productivity by Line

(Passengers/Hour) July 2023





Excludes College EcoSmart Pass Program





### c. Finance Department



### **Blank Page**

### MST Strategic Plan – FY 2022-2025 Performance Update June 30, 2023

### Goal 1: Develop Adequate and Stable Long-Term Revenues

Pursue public/private and public/public partnerships, fare-pricing strategies, and revenue generation from the use of MST assets as a means to generate the revenue required to construct needed capital facilities, purchase vehicles and sustain current and future transit services.

Through education and advocacy, encourage policymakers and the general public to enact legislati