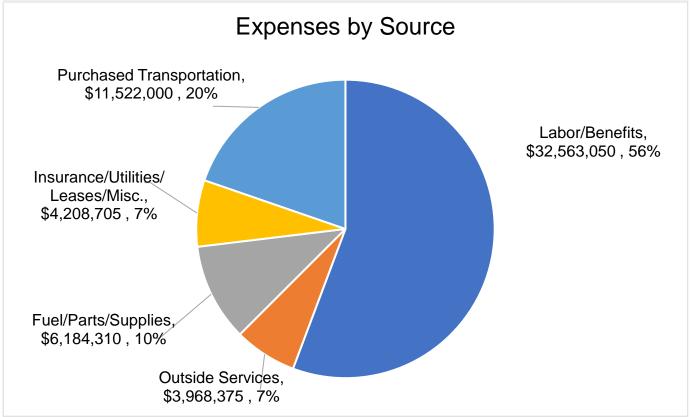

iams Ranch-Northridge 94 Carmel - Sand City
- A JAZZ A Aquarium / Sand City via Hilby
- B JAZZ B Aquarium / Sand City via Broadway
- DRO Del Rey Oaks Shuttle





Soledad Service Area 23 Salinas - King City
 23X Salinas - King City
 EXPRESS Gonzales Service Area 23 Salinas - King City
23X Salinas - King City
EXPRESS

King City Service Area

- 23 Salinas - King City

- 24 Salinas - King City

- 25 Salinas - King City

- 24 Salinas - King City

- 25 Salinas - King City

- 25 Salinas - King City

- 26 King City

- 27 Salinas - King City

- 28 Salinas - King City

- 24 Salinas - King City

- 27 Salinas - King City

- 28 Salinas - Kin





#### a. MST Service Area and Passenger Profile - FY 2023/2024



Note: Multiple options available, numbers do not add to 100%.



5. MST Operating Budget







Source: American Public Transportation Association Economic Impact Calculator

Direct Effect: The effect of cost savings to system users under the transportation scenario modeled, or spending by the operator or constructing entity of a project or service.

Indirect Impacts: The effect of spending by the suppliers to business users benefiting from system improvements, or suppliers of operators or constructing entities of a project or service.

Induced Impacts: The effect of household spending due to additional employment and payroll generated by direct and indirect impacts.

Output represents the value of industry production. For manufacturers, this would be sales plus/minus change in inventory. For service sectors production, output is simply the value of sales. For retail and wholesal