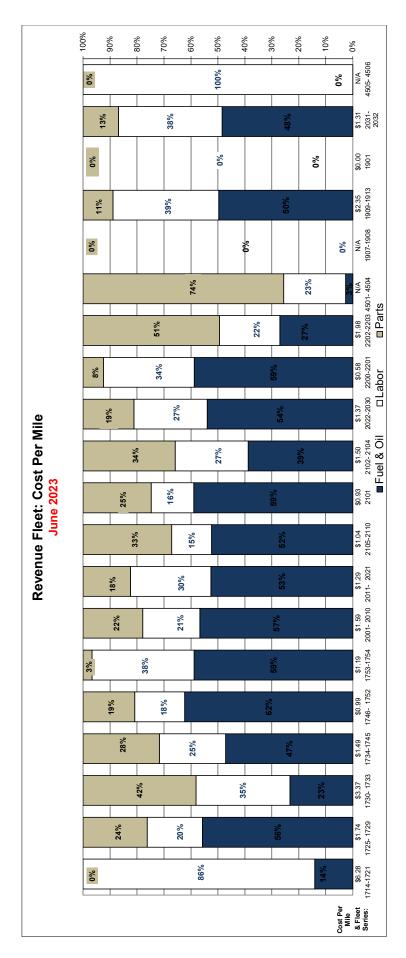

|                                   | Fuel, Coolant & Lubricants: | 172,391                                 |             |                                     |                    |             |
| Gallons:                     | 38,860                                  | 2,507                     |                                   | Parts & Supplies:           | 337,171                                 |             |                                     |                    |             |
| Average Miles Per<br>Gallon: |                                         | 20.6                      |                                   | Total Value:                | 509,562                                 |             |                                     |                    |             |









June 2023: ALL ROAD CALLS BY BUS SERIES Major Mechanical 6: Other/Minor Mechanical 1

**Total Miles 195,695** 



■Jun-23

□ FY23 YTD



FY21 Average: Diesel: \$2.02 Gasoline: \$2.56 Date: August 29, 2023

To: C. Sedoryk, General Manager/CEO

From: Lisa Rheinheimer, Assistant General Manager; Michelle Overmeyer,

Director of Planning /Innovation, Andrea Williams, Finance Manager; Michael Kohlman, Chief Information Officer; Kelly Halcon, Director of Human Resources/Risk Management; Lisa Cox, Risk and Security

Manager; Ikuyo Yoneda-Lopez, Marketing and Communications Manager;

Beronica Carriedo, Customer Service and Community Relations

Supervisor.

Subject: Administration Department Monthly Report – June 2023

The following significant events occurred in Administration work groups for th