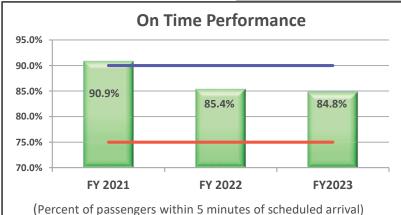

t Association Executive Committee. On July 12 – 13, I attended the Northern California Transit Symposium where I was asked to make a presentation on the MST experience with contactless payment systems.

Attachment #1 – Monthly Report – June 2023

Attachment #2 – Monthly Report (new) – July 2023

Attachment #3 – MST Strategic Plan – FY 2022-2025 Performance Update June 30, 2023

Complete detail of Monthly Performance Statistics can be viewed within the GM Report at http://www.mst.org/about-mst/board-of-directors/board-meetings/

Prepared by: Carl G. Sedoryk

#### **MST Fixed Route**

#### YTD Dashboard Performance Comparative Statistics

June

**Fiscal Years 2021-2023** 



Goal = 1,759,050 passengers

Minimum = 1,671,098 passengers

Goal = 20 passengers p/h

Minimum = 15 passengers p/h





Goal = 90% on time

Minimum = 75% on time

Goal = 99% completed

Minimum = 95% completed



#### **MST Fixed Route**

#### YTD Dashboard Performance Comparative Statistics June

#### **Fiscal Years 2021-2023**



Goal = 25%

Minimum = 15%

Goal = \$246.83 per RH

**Maximum** = \$271.52 per RH





Goal = 200,000 Miles

Minimum = 100,000 Miles

Goal = 15,000 Miles

Minimum = 7,000 Miles









#### **MST RIDES**

#### YTD Dashboard Performance Comparative Statistics June

#### **Fiscal Years 2021-2023**



Goal = 134,241 passengers

Maximum = 144,981 passengers

Goal = 2.0 passengers p/h

Minimum = 1.8 passengers p/h





Goal = 90% on time

Minimum = 80% on time

Maximum = 95,874 one-way trips

Goal = 87,159 one-way trips



#### **MST RIDES**

### YTD Dashboard Performance Comparative