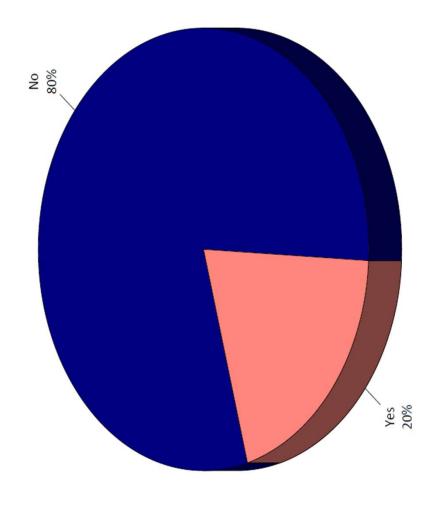

ders Care** Environmental Concerns About

:hat zero-emission 74% of riders say 73% of riders say reducing GHG emissions is important. buses are

## Q17. How important is it that MST operates zero-emission buses

by percentage of respondents (excluding "not provided")



by percentage of respondents (excluding "not provided")



mportant.

#### changes and trip about service Information planning

olanning on the bus. 24% learn from the 38% of riders learn changes and trip about service **MST** website.



#### Disabilities

20% of MST riders have a physical disability that causes them to be dependent on others for transportation.

## Q32. Do you have a physical disability that causes you to be dependent on others for transportation?

by percentage of respondents (excluding "not included")





## Methodology

- The survey was administered during December of 2022.
- At total of 409 total surveys were completed
- were mailed to a random sample of households within the The survey, cover letter, and postage paid return envelope MST service area
- The cover letter also provided an online survey option
- Overall results have a precision of at least +/-4.8% at the 95% level of confidence

#### **MST Value**

More than 95% of residents believe that MST's public transit services are valuable to the community.

## Q1. Do you feel that MST's public transit services are valuable to the community?

by percentage of respondents (excluding "don't know" responses)



#### 29

## Perception of MST services

94% of residents agree that public transportation is important for a thriving communi