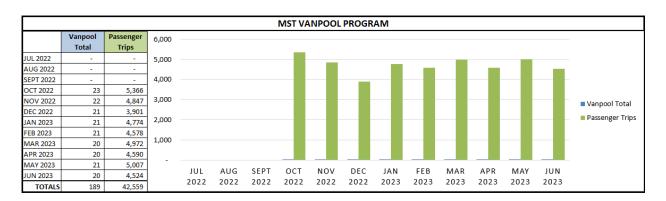

|
| MAR 2023  | 1,259   | 1,016   | -       |         | 1,385   | 640       | 620      | 4,920     | 1,000 Line (                                           |
| APR 2023  | 1,242   | 848     | -       | -       | 1,577   | 579       | 532      | 4,778     |                                                        |
| MAY 2023  | 1,436   | 1,058   | -       |         | 1,508   | 697       | 581      | 5,280     |                                                        |
| TOTALS    | 12,774  | 7,224   | 1,823   | 3,639   | 17,296  | 11,060    | 2,980    | 56,288    | IN TOUR SOUR SOUR TOUR TOUR TOUR TOUR TOUR TOUR TOUR T |
| AVERAGES  | 1,065   | 602     | 152     | 303     | 1,441   | 922       | 248      | 4,691     | n, n h, t, a, n, y, t, t, t, t, t, t, t,               |









# Blank Page

#### **ATTACHMENT 3**

Date: July 25, 2023

To: Carl Sedoryk, General Manager/CEO

From: Norman K. Tuitavuki, Chief Operating Officer

Subject: Maintenance Department Monthly Report – June 2023

This report summarizes the performance and major activities of the Maintenance Department as well as fuel and operating expenses during the month.

| Fuel Budget<br>FY2023 | Average Fuel Price<br>June 2023 | Average Fuel Price FY2023 |
|-----------------------|---------------------------------|---------------------------|
| Biofuel: \$5.40       | \$3.21                          | \$4.03                    |
| Gasoline: \$5.40      | \$4.51                          | \$4.70                    |

| Period      | Revenue Fleet Operating<br>Cost Per Mile | Revenue Fleet<br>Miles Betwee