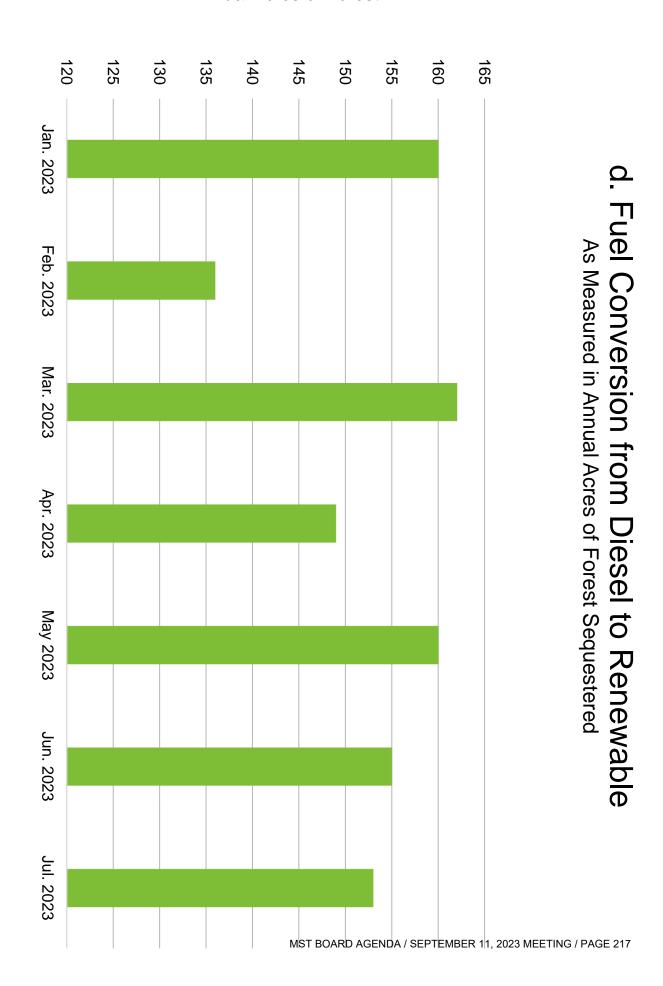

Open-Loop Payments?" (Mobility Payments, 07/13/2023)
- "Rancho Cielo receives \$5,000 in bus passes for students to get to Salinas campus safely" (Salinas Valley Tribune, 07/19/2023)

#### 2. MST Press Releases

No press releases in July.

#### **Blank Page**



#### C: Planet

- a. Greenhouse Gas Emissions Reductions
- b. Vehicle Trips Removed
- c. Fleet Transition to Zero-Emissions
- d. Fuel Conversion from Diesel to Renewable

#### Blank Page

#### C. Planet



Note: Transit riders reduce greenhouse gas (GHG) emissions by an average of .51 lbs of CO2 per passenger mile. This chart shows the positive impact MST passengers have in reducing GHG. Calculations are based on MST passenger miles and EPA's Greenhouse Gas Equivalencies Calculator.



#### c. Fleet Transition to Zero-Emissions







# D. Performance

- a. Operations Department
- b. Maintenance of Fleet and Facilities
- c. Finance Department

### **Blank Page**

# Number of Occurances / Responses 20 25 30 15 6 0 5 Unusual Occurrences and Responses Feb. 2023 Apr. 2023 May 2023 Jun. 2023 Jul. 2023

Jan. 2023

Mar. 2023

Police Response/Passenger Conflict

Police Response/Other





D. Performanceb. Maintenance of Fleet and Facilities

2. RIDES
Miles Between Preventable Collisions







100,000 90,000 40,000 50,000 60,000 80,000 70,000 Miles Between Major Mechanical Road Calls 5. RIDES

MILES

30,000

20,000

Goal

10,000

Minimum

0

Jan. 2023

Feb. 2023

Mar. 2023

Apr. 2023

May 2023

Jun. 2023

Jul. 2023

# 6. Bus Type by Fuel Source



b. Maintenance of Fleet and Facilities



8. Maintenance of Bus Stops and Fac