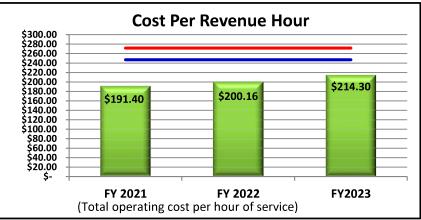

Attachment #3 – MST Strategic Plan – FY 2022-2025 Performance Update June 30, 2023

Complete detail of Monthly Performance Statistics can be viewed within the GM Report at http://www.mst.org/about-mst/board-of-directors/board-meetings/

Prepared by: Carl G. Sedoryk

#### **MST Fixed Route**

#### YTD Dashboard Performance Comparative Statistics

June

**Fiscal Years 2021-2023** 



Goal = 1,759,050 passengers

Minimum = 1,671,098 passengers

Goal = 20 passengers p/h

Minimum = 15 passengers p/h





Goal = 90% on time

Minimum = 75% on time

Goal = 99% completed

Minimum = 95% completed



#### **MST Fixed Route**

#### YTD Dashboard Performance Comparative Statistics June

#### **Fiscal Years 2021-2023**



Goal = 25%

Minimum = 15%

Goal = \$246.83 per RH

**Maximum** = \$271.52 per RH





Goal = 200,000 Miles

Minimum = 100,000 Miles

Goal = 15,000 Miles

Minimum = 7,000 Miles









#### **MST RIDES**

#### YTD Dashboard Performance Comparative Statistics June

#### **Fiscal Years 2021-2023**



Goal = 134,241 passengers

Maximum = 144,981 passengers

Goal = 2.0 passengers p/h

Minimum = 1.8 passengers p/h





Goal = 90% on time

Minimum = 80% on time

Maximum = 95,874 one-way trips

Goal = 87,159 one-way trips



#### **MST RIDES**

### YTD Dashboard Performance Comparative Statistics July - May Fiscal Years 2020-2022



Goal = 11%

Minimum = 10%

Goal = \$74.53 per RH

**Maximum** = \$81.98 per RH





Goal = 110,000 Miles

Minimum = 100,000 Miles

Goal = 60,000 Miles

Minimum = 30,000 Miles



## MST Fixed Route Financial Performance Comparative Statistics June F