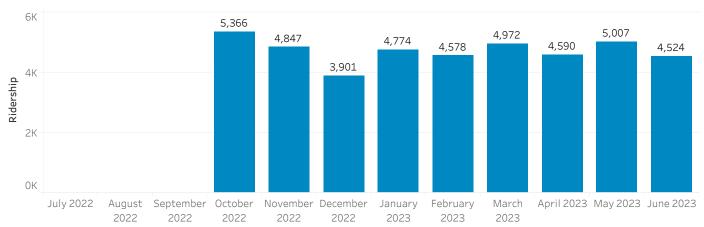

aso Robles               |
|                           | 91.43% | 5 Monterey-Carmel Rancho               |
|                           | 91.81% | 23X Salinas-King City Express          |
|                           | 92.62% | 17 Sand City-Marina via Gen Jim Moore  |
|                           | 93.68% | 48 Salinas - Northridge via North Main |
|                           | 94.01% | Jazz A Aquarium-Sand City via Hilby    |
|                           | 94.75% | 43 Salinas - South Main via SVMH       |
|                           | 95.29% | Del Rey Oaks Shuttle                   |
|                           | 96.15% | 7 Monterey-Ryan Ranch                  |
|                           |        |                                        |

#### Vanpool June 2023





#### Vanpool Ridership



#### Vanpool Productivity



Systemwide Riders: 207,573 Systemwide Revenue Miles: 286,064 Systemwide Revenue Hours: 18,030:37

#### 15 Minute Service

| Line                                     | VRH      | Riders | VRM      | Pax/Hr | % Riders | % Hours |
|------------------------------------------|----------|--------|----------|--------|----------|---------|
| 41 Salinas - Alisal - Northridge *       | 1,403:10 | 26,003 | 13,791.8 | 18.5   | 12.5%    | 7.8%    |
| 42 Salinas - Alisal *                    | 665:58   | 8,207  | 6,313.5  | 12.3   | 4.0%     | 3.7%    |
| 48 Salinas - Northridge via North Main * | 473:44   | 4,250  | 3,076.9  | 9.0    | 2.0%     | 2.6%    |
| 49 Salinas - Santa Rita via North Main * | 909:40   | 13,286 | 8,365.0  | 14.6   | 6.4%     | 5.0%    |
| Jazz A Aq