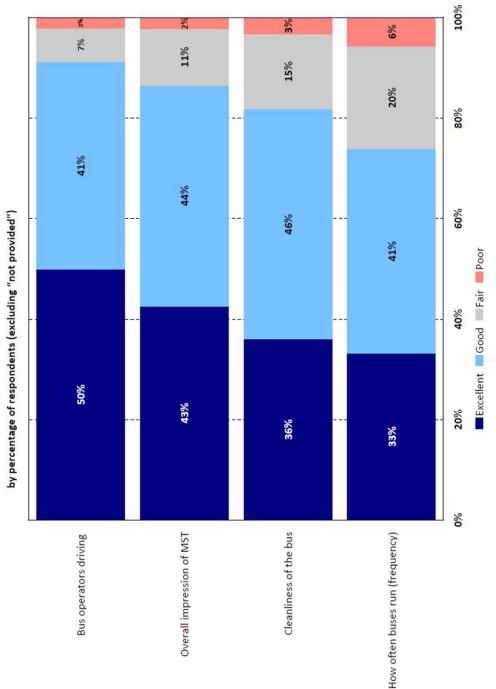

68% of riders make at least one transfer during their one-way trip. 18% make at least two.

## Q15. How many buses do you usually ride to complete your trip (one-way)

by percentage of respondents (excluding "not provided")



#### 80% of riders usually walk to their first stop

Sooter to get to their first stop.

## Q13. How do you usually travel to/from your first bus stop?

by percentage of respondents (excluding "not provided")



## MAJOR FINDINGS: TOPIC #3

# Riders' Opinions of MST Service

#### significantly higher Respondents rate **MST** attributes than industry averages

- **Bus Operators' Driving**
- ➤ MST 91% National Avg. 73%
- Qverall Impression

  MST 87%
- ➤ MST 87% National Avg. 58% Geanliness
- ➤ MST 82% National Avg. 38% Bus Frequency
- ➤ MST 74% National Avg. 73%





18

#### Riders agree with the new fare rate of \$2 for 2-Hours

78% of riders say that MST's new fare is "just

ACSEPTEMBER 11, 2023 MEETII

## Q23. What is your opinion about MST's new fare (\$2 for 2-hours)?

by percentage of respondents (excluding "not included")



#### Riders agree that MST services are getting better

6毫% of riders believe that Man service is improving.

## Q7. What is your level of agreement with the following statement: "MST service is getting better."

by percentage of respondents (excluding "not provided")



#### **MST riders would** increased service ride more with hours

more often on weekdays 60% of riders would ride ran earlier and/or later. and weekends if buses

## Q4. If buses ran later and/or earlier on weekdays, would you ride...?

by percentage of r