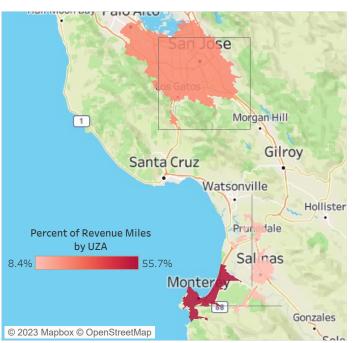

| 91.43% | 84 King City-Paso Robles               |
|                           | 91.43% | 5 Monterey-Carmel Rancho               |
|                           | 91.81% | 23X Salinas-King City Express          |
|                           | 92.62% | 17 Sand City-Marina via Gen Jim Moore  |
|                           | 93.68% | 48 Salinas - Northridge via North Main |
|                           | 94.01% | Jazz A Aquarium-Sand City via Hilby    |
|                           | 94.75% | 43 Salinas - South Main via SVMH       |
|                           | 95.29% | Del Rey Oaks Shuttle                   |
|                           | 96.15% | 7 Monterey-Ryan Ranch                  |
|                           |        |                                        |

#### Vanpool June 2023





#### Vanpool Ridership



#### Vanpool Productivity



Systemwide Riders: 207,573 Systemwide Revenue Miles: 286,064 Systemwide Revenue Hours: 18,030:37

#### 15 Minute Service

| Line                                     | VRH      | Riders | VRM      | Pax/Hr | % Riders | % Hours |
|------------------------------------------|----------|--------|----------|--------|----------|---------|
| 41 Salinas - Alisal - Northridge *       | 1,403:10 | 26,003 | 13,791.8 | 18.5   | 12.5%    | 7.8%    |
| 42 Salinas - Alisal *                    | 665:58   | 8,207  | 6,313.5  | 12.3   | 4.0%     | 3.7%    |
| 48 Salinas - Northridge via North Main * | 473:44   | 4,250  | 3,076.9  | 9.0    | 2.0%     | 2.6%    |
| 49 Salinas - Santa Rita via North Main * | 909:40   | 13,286 | 8,365.0  | 14.6   | 6.4%