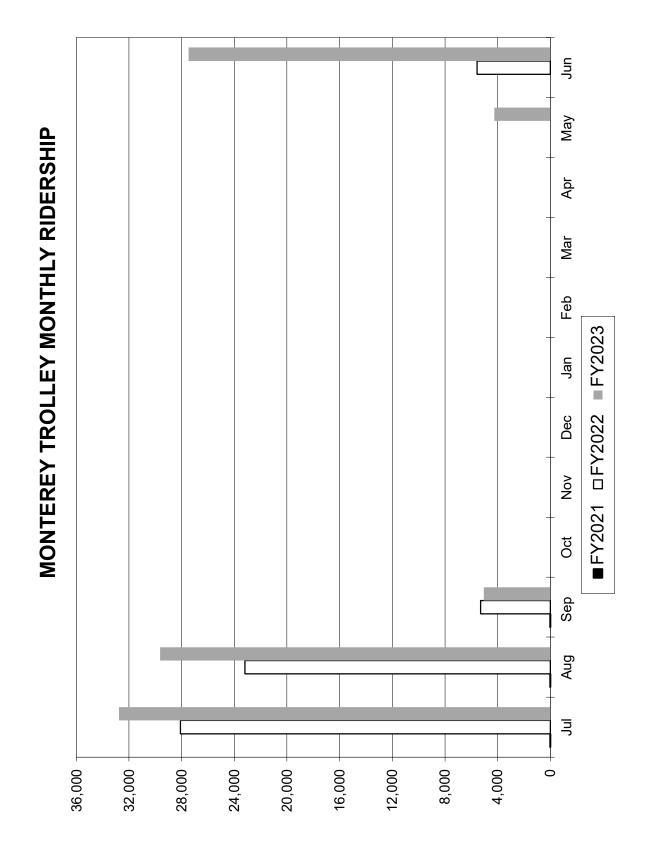

#### **DISCUSSION:**

By the end of June 2023, using the Board approved FY 2023 Budget, MST had a \$10,026,376 year-to-date surplus to budget on the fixed-route operations and a \$1,328,952 surplus to budget on the MST RIDES operations, resulting in an overall year-to-date surplus of \$11,355,328.

#### **DISCUSSION:**

By the end of July 2023, using the Board approved FY 2024 Budget, MST had a \$587,264 year-to-date surplus to budget on the fixed-route operations and a \$104,628 surplus to budget on the MST RIDES operations, resulting in an overall year-to-date surplus of \$691,892.