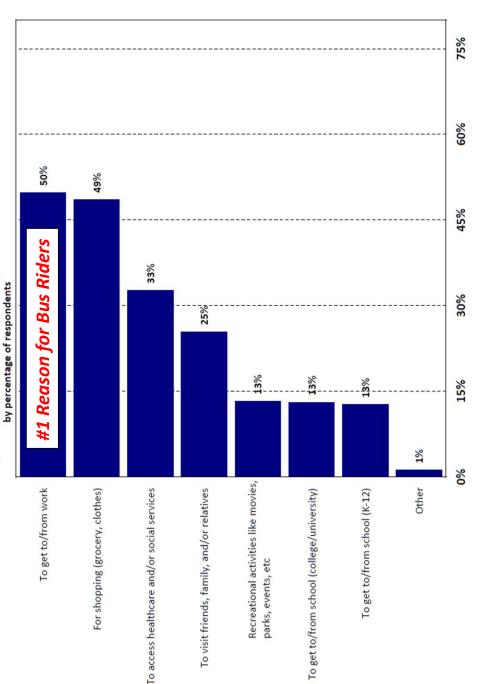

ervices for an

Gne-quarter of riders Fave been using MST for 10+ years.

### extended period

## Q2. How long have you been an MST passenger/rider?

by percentage of respondents (excluding "not provided")



#### Many riders depend on MST services to get around

ବ୍ରଃ% of respondents iğdicated that they do rrot have a valid driver's

## Q34. Do you have a valid driver's license?



## MAJOR FINDINGS: TOPIC #2 **Travel Behavior**

# Q11. How many days a week do you typically ride MST?

by percentage of respondents (excluding "not provided")



seven times per week.

4ॄ4% of respondents

week

Ride the bus five to

#### Getting to/from work is the #1 reason people use MST.

Shopping is also a feeduent reason for riders to use MST services.

## Q14. What type of purposes do you use MST for?



14

## MST riders tend to take multiple buses to get to their destination

68% of riders make at least one transfer during their one-way trip. 18% make at least two.

## Q15. How many buses do you usually ride to complete your trip (one-way)

by percentage of respondents (excluding "not provided")



#### 80% of riders usually walk to their first stop

Sooter to get to their first stop.

## Q13. How do you usually travel to/from your first bus stop?

by percentage of respondents (excluding "not provided")



## MAJOR FINDINGS: TOPIC #3

# Riders' Opinions of MST Service

#### significantly higher Respondents rate **MST** attributes than industry averages

- **Bus Operators' Driving**
- ➤ MST 91% National Avg. 73%
- Qverall Impression

  MST 87%
- ➤ MST 87% National Avg. 58% Geanliness
-