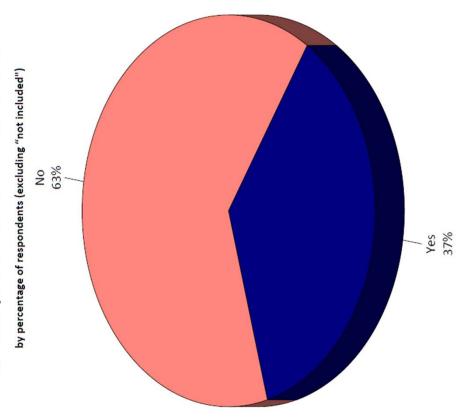

People of all ages are being served by MST!

33% of respondents are

#### Q28. Your age:

by percentage of respondents (excluding "not provided")



#### People of all races are using MST services

Hispanic and Latino/a/x individuals are significantly more likely to use MST services than all other racial groups.

## Q29. Which of the following BEST describes your race?



6

#### Many riders have been using MST services for an

Gne-quarter of riders Fave been using MST for 10+ years.

### extended period

## Q2. How long have you been an MST passenger/rider?

by percentage of respondents (excluding "not provided")



#### Many riders depend on MST services to get around

ବ୍ରଃ% of respondents iğdicated that they do rrot have a valid driver's

## Q34. Do you have a valid driver's license?



## MAJOR FINDINGS: TOPIC #2 **Travel Behavior**

# Q11. How many days a week do you typically ride MST?

by percentage of respondents (excluding "not provided")



seven times per week.

4ॄ4% of respondents

week

Ride the bus five to

#### Getting to/from work is the #1 reason people use MST.

Shopping is also a feeduent reason for riders to use MST services.

## Q14. What type of purposes do you use MST for?



14

## MST riders tend to take multiple buses to get to their destination

68% of riders make at least one transfer during their one-way trip. 18% make at least two.

## Q15. How many buses do you usually ride to complete your trip (one-way)

by percentage of respondents (excluding "not provided")



#### 80% of riders usually walk to their first stop

Sooter to get to their fir