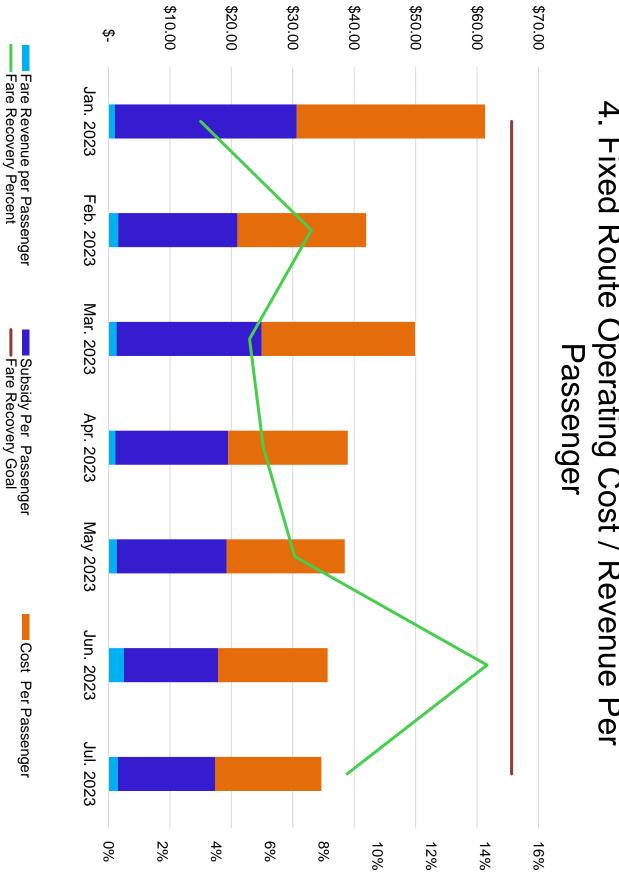

half of Others  | 0                 | 0                 | 0                   | 0          | 0          | 0            |
| Interest Expense            | 0                 | 0                 | 0                   | 0          | 0          | 0            |
| Leases & Rentals            | 0                 | 0                 | 0                   | 0          | 0          | 0            |
| Total Operating Expenses    | 486,214           | 592,056           | (105,842)           | 486,214    | 592,056    | (105,842)    |
| Operating Surplus (Deficit) | 110,625           | 5,997             | 104,628             | 110,625    | 5,997      | 104,628      |

The following RIDES expenses have negative variances of greater than 5% and have a monetary value greater than \$10,000: None for July









Fare Recovery Goal = 10%

Fare Revenue per Passenger — Measue Q Revenue per Passenger — Subsidy Per Passenger — Fare Recovery Percent

## 5. Productivity by Line

(Passengers/Hour) July 2023





Excludes College EcoSmart Pass Program





### c. Finance Department



### **Blank Page**

### MST Strategic Plan – FY 2022-2025 Performance Update June 30, 2023

### Goal 1: Develop Adequate and Stable Long-Term Revenues

Pursue public/private and public/public partnerships, fare-pricing strategies, and revenue generation from the use of MST assets as a means to generate the revenue required to construct needed capital facilities, purchase vehicles and sustain current and future transit services.

Through education and advocacy, encourage policymakers and the general public to enact legis