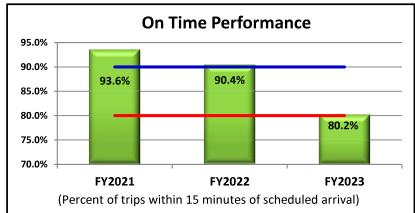

e Statistics

June

**Fiscal Years 2021-2023** 



Goal = 1,759,050 passengers

Minimum = 1,671,098 passengers

Goal = 20 passengers p/h

Minimum = 15 passengers p/h





Goal = 90% on time

Minimum = 75% on time

Goal = 99% completed

Minimum = 95% completed



#### **MST Fixed Route**

#### YTD Dashboard Performance Comparative Statistics June

#### **Fiscal Years 2021-2023**



Goal = 25%

Minimum = 15%

Goal = \$246.83 per RH

**Maximum** = \$271.52 per RH





Goal = 200,000 Miles

Minimum = 100,000 Miles

Goal = 15,000 Miles

Minimum = 7,000 Miles









#### **MST RIDES**

#### YTD Dashboard Performance Comparative Statistics June

#### **Fiscal Years 2021-2023**



Goal = 134,241 passengers

Maximum = 144,981 passengers

Goal = 2.0 passengers p/h

Minimum = 1.8 passengers p/h





Goal = 90% on time

Minimum = 80% on time

Maximum = 95,874 one-way trips

Goal = 87,159 one-way trips



#### **MST RIDES**

### YTD Dashboard Performance Comparative Statistics July - May Fiscal Years 2020-2022



Goal = 11%

Minimum = 10%

Goal = \$74.53 per RH

**Maximum** = \$81.98 per RH





Goal = 110,000 Miles

Minimum = 100,000 Miles

Goal = 60,000 Miles

Minimum = 30,000 Miles



## MST Fixed Route Financial Performance Comparative Statistics June Fiscal Year 2023





## MST RIDES Financial Performance Comparative Statistics June Fiscal Year 2023





#### Blank Page

Date: July 27, 2023

To: Carl Sedoryk, General Manager / CEO

From: Norman K. Tuitavuki, Chief Operating Officer

Subject: Transportation Department Monthly Report – June 2023

#### **FIXED ROUTE BUS OPERATIONS: