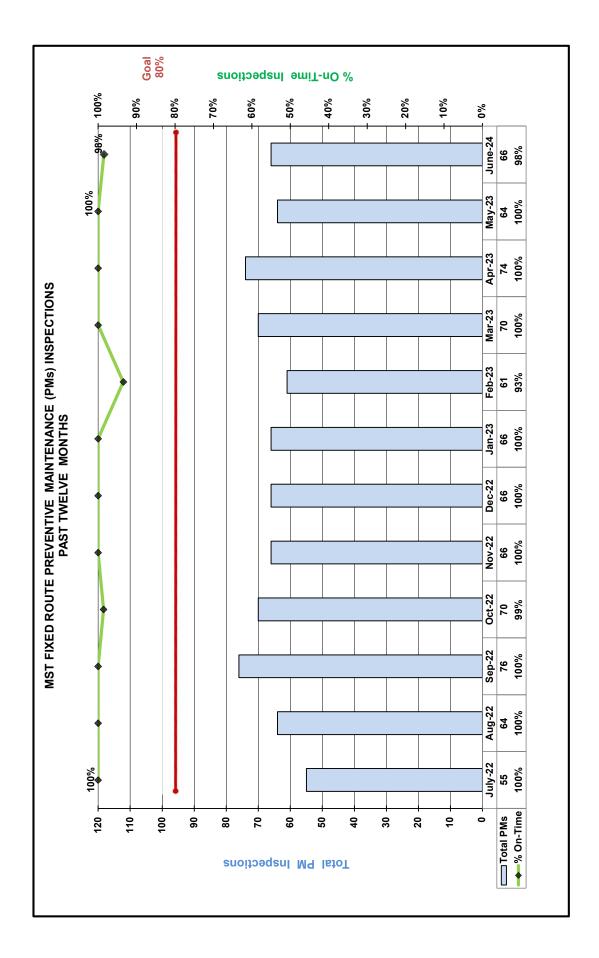

|                                   | Fuel, Coolant & Lubricants: | 172,391                                 |             |                                     |                    |             |
| Gallons:                     | 38,860                                  | 2,507                     |                                   | Parts & Supplies:           | 337,171                                 |             |                                     |                    |             |
| Average Miles Per<br>Gallon: |                                         | 20.6                      |                                   | Total Value:                | 509,562                                 |             |                                     |                    |             |









June 2023: ALL ROAD CALLS BY BUS SERIES Major Mechanical 6: Other/Minor Mechanical 1

**Total Miles 195,695** 



■Jun-23

□ FY23 YTD



FY21 Average: Diesel: \$2.02 Gasoline: \$2.56 Date: August 29, 2023

To: C. Sedoryk, General Manager/CEO

From: Lisa Rheinheimer, Assistant General Manager; Michelle Overmeyer,

Director of Planning /Innovation, Andrea Williams, Finance Manager; Michael Kohlman, Chief Information Officer; Kelly Halcon, Director of Human Resources/Risk Management; Lisa Cox, Risk and Security

Manager; Ikuyo Yoneda-Lopez, Marketing and Communications Manager;

Beronica Carriedo, Customer Service and Community Relations

Supervisor.

Subject: Administration Department Monthly Report – June 2023

The following significant events occurred in Administration work groups for