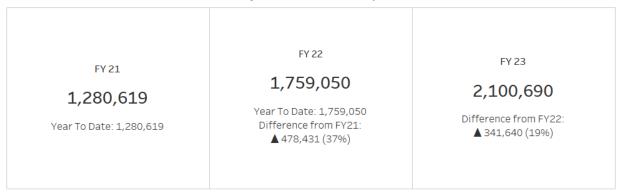

ere reported. Over that same timeframe, the amount of revenue hours operated increased by 16.8%, resulting in an 27% increase in productivity, from 9.1 Passengers Per Hour last June to 11.5 Passengers Per Hour this June. The increase in ridership may be attributed to the implementation of the Better Bus Network on December 10, 2022, as well as the return of the trolley.

For the fiscal year, ridership has increased 19.4% and revenue hours operated have increased 2.1%, resulting in a 17% increase in productivity (from 8.9 PPH to 10.4 PPH).

#### **Seasonal Service:**

The MST Trolley Monterey reported 27,472 boardings after being reinstated for the summer on May 27, 2023.

#### **Supplemental / Special Event Service:**

No supplemental service operated in June.

#### System-Wide Ridership



#### System-Wide Passengers Per Revenue Hour



#### Fixed Route Cancellations

June 2023

#### Service Cancellations by Month



#### Cancelled Hours - Year to Date



#### Ridership by Line

June 2023



#### Productivity by Line

(Passengers/Hour)

June 2023



#### Microtransit Ridership

June 2023



#### Microtransit Productivity

(Passengers / Revenue Hour) June 2023



#### Schedule Adherence by Line

Percent On-Time Timepoints
June 2023

| dard                      | 71.30% | 95 Williams Ranch-Northridge           |
|---------------------------|--------|----------------------------------------|
| um Standard<br>95% Target | 71.37% | 91 Monterey-Pacific Meadows            |
| 85% Minimum Standard      | 74.25% | 2 Monterey - PG via David Avenue       |
| % Mir