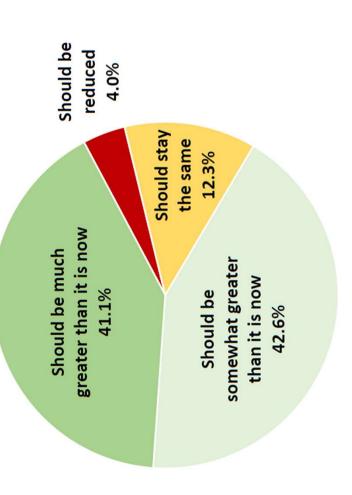

|     |         |        |         |     |     |              |           |

■ Very Likely ■ Likely ■ Not Sure ■ Not Likely ■ Not Likely at All

#### using different Likelihood of service types

Technology – 72% On-Demand Bus

Shuttle Service – Door-To-Door

High-Speed, Rapid Bus - 68%

### Q11. How likely would you or other members of your household use the following types of transportation... by percentage of respondents (excluding "not provided" responses)



#### Public transportation funding

Rearly 84% of residents believe that funding for public transportation should increase over the next five years.

transportation in the region should change over the next five years? Q15. How do you think the current level of funding for public





#### Importance of transportation investments

Improving public transit – 87%
Improving the bus network – 82%
Providing rapid transit bus – 77%

### Q16. How important do you think each of the following transportation investments are to the community...

by percentage of respondents (excluding "not provided" responses)





### Summary

- Riders believe that MST services are continuing to improve
- ➤ The majority of riders believe that MST services are improving
- $\nearrow$  More than three-quarters of riders believe that the new fare of \$2 for 2 hours is optimal
- **Both Residents and Riders think highly of MST Services**
- 87% of riders have a good or excellent overall impression of MST
- 95% of residents believe that MST's services are valuable to the community

### Summary

- Resid