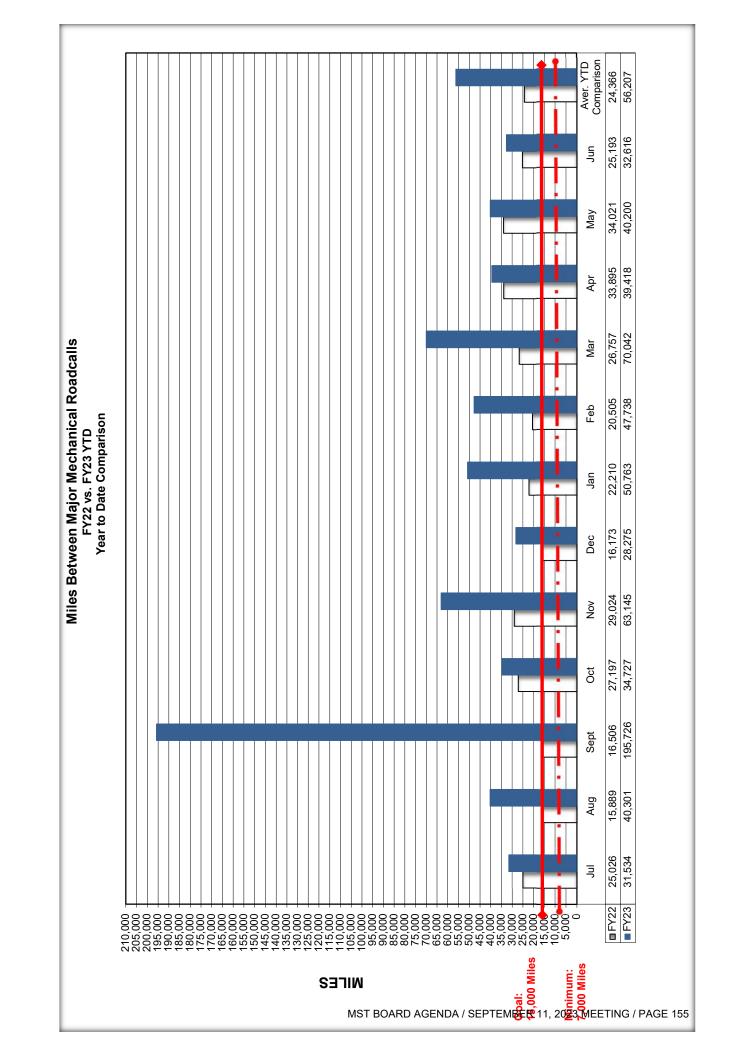

|                                   | Fuel, Coolant & Lubricants: | 172,391                                 |             |                                     |                    |             |
| Gallons:                     | 38,860                                  | 2,507                     |                                   | Parts & Supplies:           | 337,171                                 |             |                                     |                    |             |
| Average Miles Per<br>Gallon: |                                         | 20.6                      |                                   | Total Value:                | 509,562                                 |             |                                     |                    |             |









June 2023: ALL ROAD CALLS BY BUS SERIES Major Mechanical 6: Other/Minor Mechanical 1

**Total Miles 195,695** 



■Jun-23

□ FY23 YTD



FY21 Average: Diesel: \$2.02 Gasoline: \$2.56 Date: August 29, 2023

To: C. Sedoryk, General Manager/CEO

From: Lisa Rheinheimer, Assistant General Manager; Michelle Overmeyer,

Director of Planning /Innovation, Andrea Williams, Finance Manager; Michael Kohlman, Chief Information Officer; Kelly Halcon, Director of Human Resources/Risk Management; Lisa Cox, Risk and Security

Manager; Ikuyo Yoneda-Lopez, Marketing and Communications Manager;

Beronica Carriedo, Customer Service and Community Relations

Supervisor.

Subject: Administration Department Monthly Report – June 2023

The following significant events occurred in Administration work groups