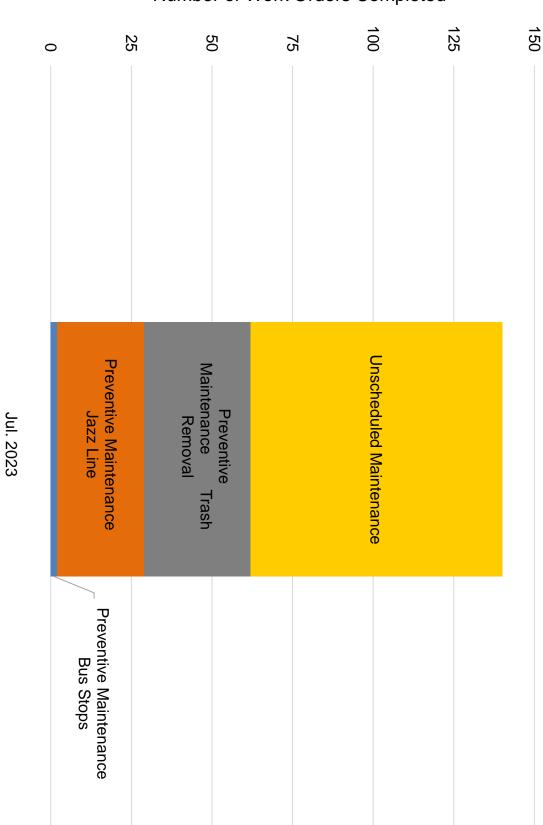

nt
- b. Maintenance of Fleet and Facilities
- c. Finance Department

### **Blank Page**

# Number of Occurances / Responses 20 25 30 15 6 0 5 Unusual Occurrences and Responses Feb. 2023 Apr. 2023 May 2023 Jun. 2023 Jul. 2023

Jan. 2023

Mar. 2023

Police Response/Passenger Conflict

Police Response/Other





D. Performanceb. Maintenance of Fleet and Facilities

2. RIDES
Miles Between Preventable Collisions







100,000 90,000 40,000 50,000 60,000 80,000 70,000 Miles Between Major Mechanical Road Calls 5. RIDES

MILES

30,000

20,000

Goal

10,000

Minimum

0

Jan. 2023

Feb. 2023

Mar. 2023

Apr. 2023

May 2023

Jun. 2023

Jul. 2023

# 6. Bus Type by Fuel Source



b. Maintenance of Fleet and Facilities



8. Maintenance of Bus Stops and Facilities

### Number of Work Orders Completed





### D. Performance

### c. Finance Department

# 2. Fixed-Route: Revenue & Expense MONTEREY-SALINAS TRANSIT DISTRICT

Period: 07/01/23..07/31/23

Fiscal Start Date: 07/01/23

G/L Budget Filter: FY24, Fund Filter: 001|004|005 All amounts are in USD.

| Description                     | Cur Mo.<br>Actual | Cur Mo.<br>Budget | Cur Mo.<br>Variance | YTD Actual | YTD Budget | YTD Variance |
|---------------------------------|-------------------|-------------------|---------------------|------------|------------|--------------|
| Revenue                         |                   |                   |                     |            |            |              |
| Passenger Fares                 | 178,307           | 180,680           | (2,373)             | 178,307    | 180,680    | (2,37