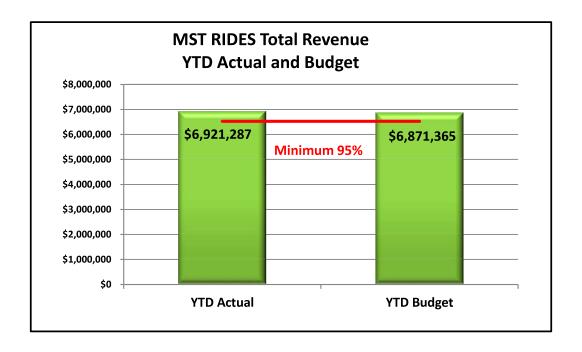

## RIDES MONTEREY-SALINAS TRANSIT DISTRICT

Revenue & Expense - Consolidated

Period: 06/01/23..06/30/23

Fiscal Start Date: 07/01/22

G/L Budget Filter: FY23, Fund Filter: 002

All amounts are in USD.

| Description                     | Cur Mo.<br>Actual | Cur Mo.<br>Budget | Cur Mo.<br>Variance | YTD Actual | YTD Budget   | YTD Variance       |
|---------------------------------|-------------------|-------------------|---------------------|------------|--------------|--------------------|
| Povenue                         |                   |                   |                     |            |              |                    |
| Revenue                         | 14,242            | 15.000            | (758)               | 156,257    | 190 000      | (22.742)           |
| Passenger Fares Special Transit | 14,242            | 15,000<br>0       | (756)               | 73,661     | 180,000<br>0 | (23,743)<br>73,661 |
| Cash Revenue                    | 0                 | 0                 | 0                   | 73,001     | 0            | 73,001             |
| Cash Grants & Reimbursement     | 557,614           | 557,611           | 3                   | 6,691,368  | 6,691,365    | 3                  |
| Total Revenue                   | 571,856           | 572,611           | (755)               | 6,921,287  | 6,871,365    | 49,922             |
| Total Revenue                   | 37 1,030          | 572,011           | (755)               | 0,921,267  | 0,071,305    | 49,922             |
| Expenses                        |                   |                   |                     |            |              |                    |
| Labor                           | 7,508             | 11,750            | (4,242)             | 126,967    | 141,000      | (14,033)           |
| Benefits                        | 4,091             | 6,223             | (2,132)             | 68,944     | 74,500       | (5,556)            |
| Advertising & Marketing         | 0                 | 413               | (413)               | 0          | 5,000        | (5,000)            |
| Professional & Technical        | 0                 | 413               | (413)               | 0          | 5,000        | (5,000)            |
| Outside Services                | 0                 | 0                 | 0                   | 0          | 0            | 0                  |
| Outside Labor                   | 2,312             | 6,500             | (4,188)             | 29,576     | 78,000       | (48,424)           |
| Fuel & Lubricants               | 50,596            | 78,750            | (28,154)            | 637,404    | 945,000      | (307,596)          |
| Supplies                        | 1,110             | 1,701             | (591)               | 14,146     | 20,500       | (6,354)            |
| Vehicle Maintenance             | 0                 | 0                 | 0                   | 0          | 0            | 0                  |
| Marketing Supplies              | 398               | 163               | 235                 | 398        | 2,000        | (1,602)            |
| Utilities                       | 39                | 120               | (81)                | 783        | 1,440        | (657)              |
| Insurance                       | 0                 | 0                 | 0                   | 0          | 0            | 0                  |
| Taxes                           | 0                 | 0                 | 0                   | 0          | 0            | 0                  |
| Purchased Transportation        | 384,335           | 450,413           | (66,078)            | 4,494,050  | 5,405,000    | (910,950)          |
| Miscellaneous Expenses          | 17,528            | 16,154            | 1,374               | 220,068    | 193,925      | 26,143             |
| Interfund transfers             | 0                 | 0                 | 0                   | 0          | 0            | 0                  |
| Pass Thru/Behalf of Others      | 0                 | 0                 | 0                   | 0          | 0            | 0                  |
| Interest Expense                | 0                 | 0                 | 0                   | 0          | 0            | 0                  |
| Leases & Rentals                | 0                 | 0                 | 0                   | 0          | 0            | 0                  |
| Total Operating Expenses        | 467,917           | 572,600           | (104,683)           | 5,592,334  | 6,871,365    | (1,279,031)        |
| Operating Surplus (Deficit)     | 103,939           | 11                | 103,928             | 1,328,952  | 0            | 1,328,952          |