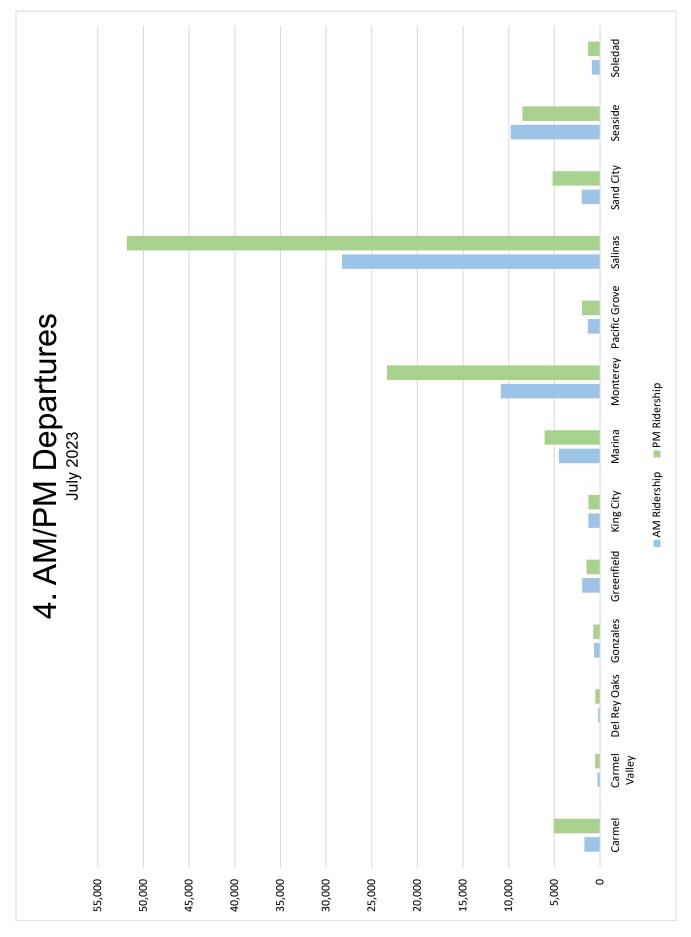

rom a project can also be considered as changes in Gross Regional Product or GDP. Value Added is the difference between an industry's or establishment's total output and the cost of intermediate inputs. It consists of employee compensation, taxes on production and imports less subsidies, and gross operating surplus (similar to profit).





environmental hazard criteria as required by SB 535. CalEnviroScreen percentiles are based on Pollution Score multiplied by Population Characteristics Score.

CalEnviroScreen was designed to help CalEPA identify disadvantaged communities based on geographic, socioeconomic, public health, and

B. Peopleb. Fixed-Route Ridership

On-Time Departures Total Departures

#### 3. On-Time Passenger Departures

July 2023



B. People b. MST Fixed-Route Ridership





#### 6. MST Top 10

By Transit App Rider Clicks – July 2023

| Line                                     | Rider Clicks | Rider Rating |
|------------------------------------------|--------------|--------------|
| JAZZ B Aquarium / Sand City via Broadway | 13,248       | ****         |
| JAZZ A Aquarium / Sand City via Hilby    | 10,175       | ****         |
| 20 Monterey – Salinas                    | 8,998        | ****         |
| 41 Salinas – Alisal – Northridge         | 6,621        | ****         |
| 23 Salinas – King City                   | 4,002        | ****         |
| 5 Monterey – Carmel Rancho               | 2,922        | ****         |
| 18 Sand City – Marina via Monterey Road  | 2,604        | ****         |
| 49 Salinas – Santa Rita via North Main   | 2,009        |