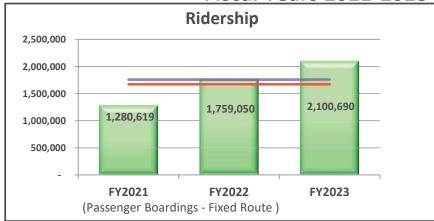

t your meeting on October 16.

July 6 – 7. I traveled to Sacramento to participate in a meeting of the California Transit Association Executive Committee. On July 12 – 13, I attended the Northern California Transit Symposium where I was asked to make a presentation on the MST experience with contactless payment systems.

Attachment #1 – Monthly Report – June 2023

Attachment #2 – Monthly Report (new) – July 2023

Attachment #3 – MST Strategic Plan – FY 2022-2025 Performance Update June 30, 2023

Complete detail of Monthly Performance Statistics can be viewed within the GM Report at http://www.mst.org/about-mst/board-of-directors/board-meetings/

Prepared by: Carl G. Sedoryk

#### **MST Fixed Route**

#### YTD Dashboard Performance Comparative Statistics

June

**Fiscal Years 2021-2023** 



Goal = 1,759,050 passengers

Minimum = 1,671,098 passengers

Goal = 20 passengers p/h

Minimum = 15 passengers p/h





Goal = 90% on time

Minimum = 75% on time

Goal = 99% completed

Minimum = 95% completed



#### **MST Fixed Route**

#### YTD Dashboard Performance Comparative Statistics June

#### **Fiscal Years 2021-2023**



Goal = 25%

Minimum = 15%

Goal = \$246.83 per RH

**Maximum** = \$271.52 per RH





Goal = 200,000 Miles

Minimum = 100,000 Miles

Goal = 15,000 Miles

Minimum = 7,000 Miles









#### **MST RIDES**

#### YTD Dashboard Performance Comparative Statistics June

#### **Fiscal Years 2021-2023**



Goal = 134,241 passengers

Maximum = 144,981 passengers

Goal = 2.0 passengers p/h

Minimum = 1.8 passengers p/h





Goal = 90% on time

Minimum = 80% on time

Maxi