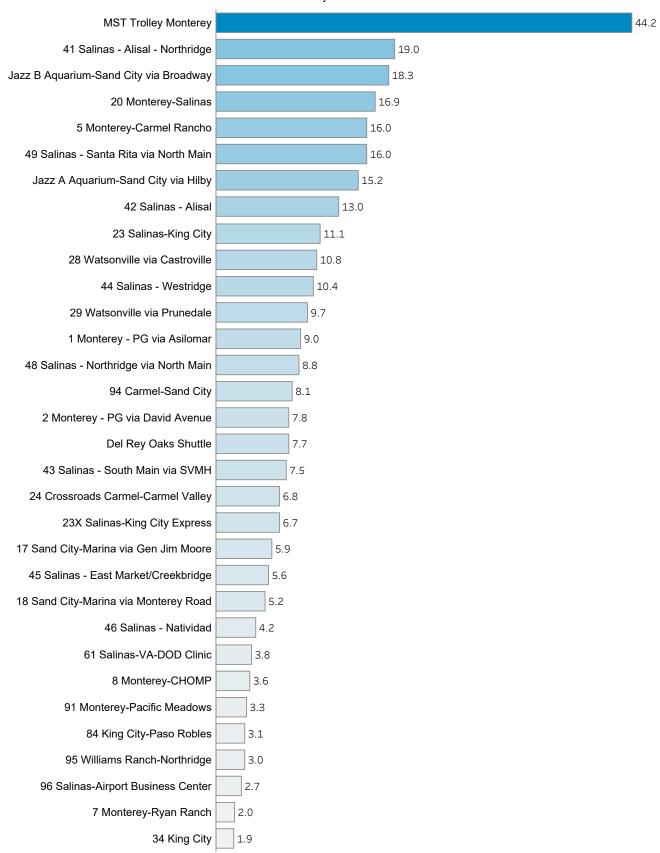

| 0          | 0          | 0            |
| Leases & Rentals            | 0                 | 0                 | 0                   | 0          | 0          | 0            |
| Total Operating Expenses    | 486,214           | 592,056           | (105,842)           | 486,214    | 592,056    | (105,842)    |
| Operating Surplus (Deficit) | 110,625           | 5,997             | 104,628             | 110,625    | 5,997      | 104,628      |

The following RIDES expenses have negative variances of greater than 5% and have a monetary value greater than \$10,000: None for July









Fare Recovery Goal = 10%

Fare Revenue per Passenger — Measue Q Revenue per Passenger — Subsidy Per Passenger — Fare Recovery Percent

## 5. Productivity by Line

(Passengers/Hour) July 2023





Excludes College EcoSmart Pass Program





### c. Finance Department



### **Blank Page**

### MST Strategic Plan – FY 2022-2025 Performance Update June 30, 2023

### Goal 1: Develop Adequate and Stable Long-Term Revenues

Pursue public/private and public/public partnerships, fare-pricing strategies, and revenue generation from the use of MST assets as a means to generate the revenue required to construct needed capital facilities, purchase vehicles and sustain current and future transit services.

Through education and advocacy, encourage policymakers and the general public to enact legislation at local, state and federal levels to provide sustained revenue sources that will support the future growth of Monterey County's public transportation system.

Status: Partnerships with Hartn