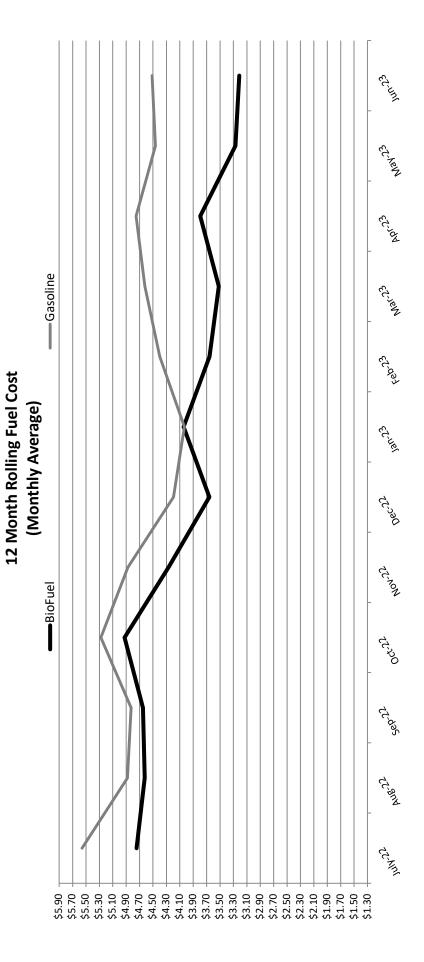

|                    |             |
| Gallons:                     | 38,860                                  | 2,507                     |                                   | Parts & Supplies:           | 337,171                                 |             |                                     |                    |             |
| Average Miles Per<br>Gallon: |                                         | 20.6                      |                                   | Total Value:                | 509,562                                 |             |                                     |                    |             |









June 2023: ALL ROAD CALLS BY BUS SERIES Major Mechanical 6: Other/Minor Mechanical 1

**Total Miles 195,695** 



■Jun-23

□ FY23 YTD



FY21 Average: Diesel: \$2.02 Gasoline: \$2.56 Date: August 29, 2023

To: C. Sedoryk, General Manager/CEO

From: Lisa Rheinheimer, Assistant General Manager; Michelle Overmeyer,

Director of Planning /Innovation, Andrea Williams, Finance Manager; Michael Kohlman, Chief Information Officer; Kelly Halcon, Director of Human Resources/Risk Management; Lisa Cox, Risk and Security

Manager; Ikuyo Yoneda-Lopez, Marketing and Communications Manager;

Beronica Carriedo, Customer Service and Community Relations

Supervisor.

Subject: Administration Department Monthly Report – June 2023

The following significant events occurred in Administration work groups for the month of June 2023:

## **Human Resources**

A total employment level for June 2023 is summarized as follows:

| Positions