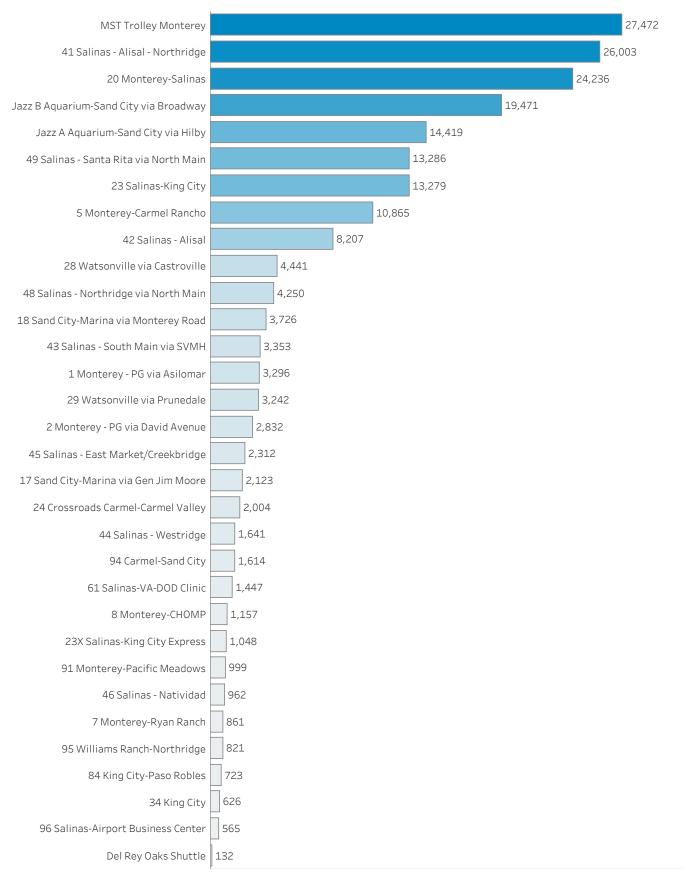

our this June. The increase in ridership may be attributed to the implementation of the Better Bus Network on December 10, 2022, as well as the return of the trolley.

For the fiscal year, ridership has increased 19.4% and revenue hours operated have increased 2.1%, resulting in a 17% increase in productivity (from 8.9 PPH to 10.4 PPH).

#### **Seasonal Service:**

The MST Trolley Monterey reported 27,472 boardings after being reinstated for the summer on May 27, 2023.

#### **Supplemental / Special Event Service:**

No supplemental service operated in June.

#### System-Wide Ridership



#### System-Wide Passengers Per Revenue Hour



#### Fixed Route Cancellations

June 2023

#### Service Cancellations by Month



#### Cancelled Hours - Year to Date



#### Ridership by Line

June 2023



#### Productivity by Line

(Passengers/Hour)

June 2023



#### Microtransit Ridership

June 2023



#### Microtransit Productivity

(Passengers / Revenue Hour) June 2023



#### Schedule Adherence by Line

Percent On-Time Timepoints
June 2023

| dard                      | 71.30% | 95 Williams Ranch-Northridge           |
|---------------------------|--------|----------------------------------------|
| um Standard<br>95% Target | 71.37% | 91 Monterey-Pacific Meadows            |
| 85% Minimum Standard      | 74.25% | 2 Monterey - PG via David Avenue       |
| % Mir                     | 75.68% | 41 Salinas - Alisal - Northridge       |
| 99                        | 76.77% | 8 Monterey-CHOMP                       |
|                           | 78.78% | 44 Salinas - Westridge