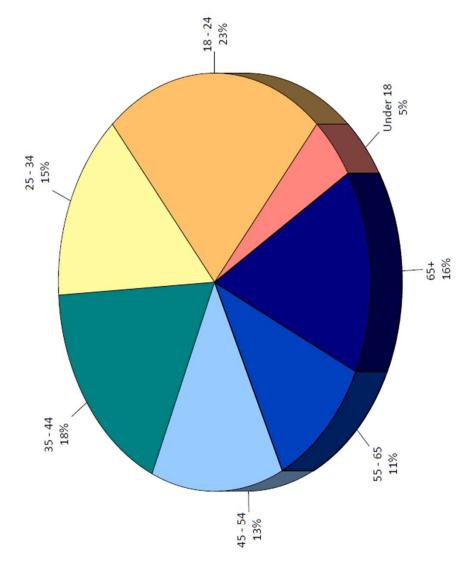

y improve the quality Identify opportunities to maximize the investment of of services provided
- Gather feedback on other issues that may impact decisions related to transit service

## Methodology

- The survey was administered during May of 2023
- A total of 566 total surveys were completed
- The survey was administered across 31 bus lines
- Line distribution was determined by ridership levels
- intercept by trained surveyors onboard MST buses The survey was administered via tablet and paper
- Overall results have a precision of at least +/-4.0% at the 95% level of confidence

# MAJOR FINDINGS: TOPIC #1 Characteristics of Transit Users

#### People of all ages are being served by MST!

33% of respondents are

#### Q28. Your age:

by percentage of respondents (excluding "not provided")



#### People of all races are using MST services

Hispanic and Latino/a/x individuals are significantly more likely to use MST services than all other racial groups.

## Q29. Which of the following BEST describes your race?



6

#### Many riders have been using MST services for an

Gne-quarter of riders Fave been using MST for 10+ years.

### extended period

## Q2. How long have you been an MST passenger/rider?

by percentage of respondents (excluding "not provided")



#### Many riders depend on MST services to get around

ବ୍ରଃ% of respondents iğdicated that they do rrot have a valid driver's

## Q34. Do you have a valid driver's license?



## MAJOR FINDINGS: TOPIC #2 **Travel Behavior**

# Q11. How many days a week do you typically ride MST?

by percentage of respondents (excluding "