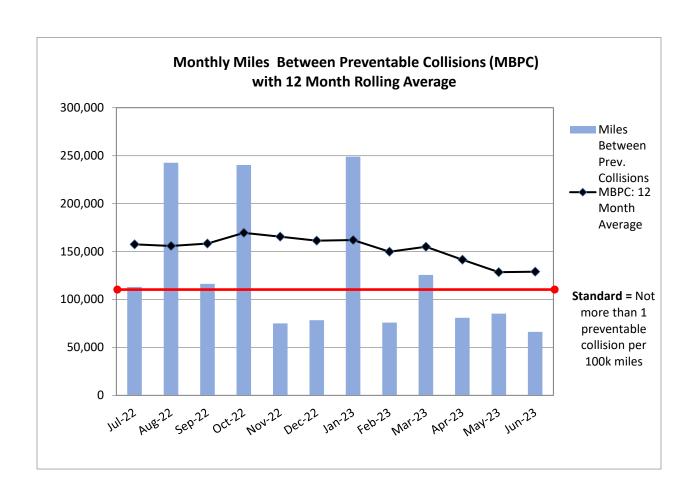

ing Emotional Intelligence                                             | 1         |
| In-Service Training: Eagle Tug Certification                                                  | 1         |

# Risk Management

|                              | June 2023<br>Preventable |    | June 2022<br>Preventable |    |
|------------------------------|--------------------------|----|--------------------------|----|
| Description                  | Yes                      | No | Yes                      | No |
| POV Vehicle hits MST Vehicle | 0                        | 2  | 0                        | 2  |
| MST Preventable Accidents    | 3                        | 0  | 4                        | 0  |
| TOTAL                        | 3                        | 2  | 4                        | 2  |





# **Customer Service Update**

|                               |         | Other     | # of<br>valid | % of reports |        |        |
|-------------------------------|---------|-----------|---------------|--------------|--------|--------|
| Service Report Type           | MST     | Provider* | reports       | received**   | Jun-22 |        |
| ADA/RM Request                | 0       | 0         |               | 0.0%         | 0      | 0.0%   |
| Agency Policy                 | 0       | 0         |               | 0.0%         | 0      | 0.0%   |
| Bus Stop Amenities            | 1       | 0         | 1             | 1.9%         | 2      | 2.4%   |
| Carried By                    | 0       | 0         |               | 0.0%         | 0      | 0.0%   |
| Discriminatory behavior by