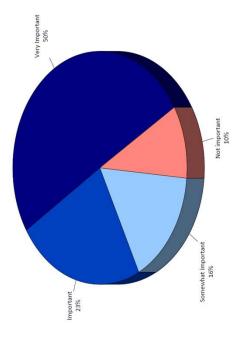

ng better."

by percentage of respondents (excluding "not provided")



#### **MST riders would** increased service ride more with hours

more often on weekdays 60% of riders would ride ran earlier and/or later. and weekends if buses

## Q4. If buses ran later and/or earlier on weekdays, would you ride...?

by percentage of respondents (excluding "not provided")



by percentage of respondents (excluding "not provided")



21

## TOPIC #4 Other Findings

#### **MST Riders Care** Environmental Concerns About

:hat zero-emission 74% of riders say 73% of riders say reducing GHG emissions is important. buses are

## Q17. How important is it that MST operates zero-emission buses

by percentage of respondents (excluding "not provided")



by percentage of respondents (excluding "not provided")



mportant.

#### changes and trip about service Information planning

olanning on the bus. 24% learn from the 38% of riders learn changes and trip about service **MST** website.



#### Disabilities

20% of MST riders have a physical disability that causes them to be dependent on others for transportation.

## Q32. Do you have a physical disability that causes you to be dependent on others for transportation?

by percentage of respondents (excluding "not included")





## Methodology

- The survey was administered during December of 2022.
- At total of 409 total surveys were completed
- were mailed to a random sample of households within the The survey, cover letter, and postage paid return envelope MST service area
- The cover letter also provided an online survey option
- Overall resul