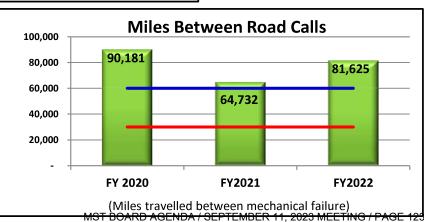

Minimum = 15%

Goal = \$246.83 per RH

**Maximum** = \$271.52 per RH





Goal = 200,000 Miles

Minimum = 100,000 Miles

Goal = 15,000 Miles

Minimum = 7,000 Miles









#### **MST RIDES**

#### YTD Dashboard Performance Comparative Statistics June

#### **Fiscal Years 2021-2023**



Goal = 134,241 passengers

Maximum = 144,981 passengers

Goal = 2.0 passengers p/h

Minimum = 1.8 passengers p/h





Goal = 90% on time

Minimum = 80% on time

Maximum = 95,874 one-way trips

Goal = 87,159 one-way trips



#### **MST RIDES**

### YTD Dashboard Performance Comparative Statistics July - May Fiscal Years 2020-2022



Goal = 11%

Minimum = 10%

Goal = \$74.53 per RH

**Maximum** = \$81.98 per RH





Goal = 110,000 Miles

Minimum = 100,000 Miles

Goal = 60,000 Miles

Minimum = 30,000 Miles



## MST Fixed Route Financial Performance Comparative Statistics June Fiscal Year 2023





## MST RIDES Financial Performance Comparative Statistics June Fiscal Year 2023





#### Blank Page

Date: July 27, 2023

To: Carl Sedoryk, General Manager / CEO

From: Norman K. Tuitavuki, Chief Operating Officer

Subject: Transportation Department Monthly Report – June 2023

#### **FIXED ROUTE BUS OPERATIONS:**

#### **System-Wide Service: (Fixed Route & On-Call Services):**

MST's boarding statistics indicate ridership was 207,573 in June 2023, which represents a 48.24% increase compared to 2022's ridership of 140,023. For the fiscal year to date, passenger boardings continue to increase overall.

MST's productivity continues to improve monthly. MST's productivity increased from 9.1 passengers