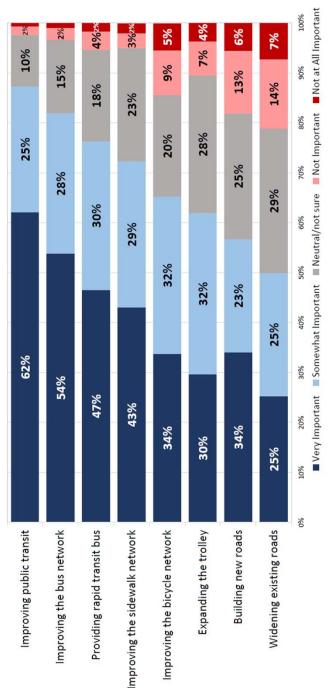

d Bus - 68%

### Q11. How likely would you or other members of your household use the following types of transportation... by percentage of respondents (excluding "not provided" responses)



#### Public transportation funding

Rearly 84% of residents believe that funding for public transportation should increase over the next five years.

transportation in the region should change over the next five years? Q15. How do you think the current level of funding for public





#### Importance of transportation investments

Improving public transit – 87%
Improving the bus network – 82%
Providing rapid transit bus – 77%

### Q16. How important do you think each of the following transportation investments are to the community...

by percentage of respondents (excluding "not provided" responses)





### Summary

- Riders believe that MST services are continuing to improve
- ➤ The majority of riders believe that MST services are improving
- $\nearrow$  More than three-quarters of riders believe that the new fare of \$2 for 2 hours is optimal
- **Both Residents and Riders think highly of MST Services**
- 87% of riders have a good or excellent overall impression of MST
- 95% of residents believe that MST's services are valuable to the community

### Summary

- Residents understand the value of supporting public transportation, regardless of their usage
- > 84% of residents believe that funding should increase to continue supporting MST services
- passengers and community will help it respond to the changing needs and MST's continued commitment to connecting with and surveying its exp