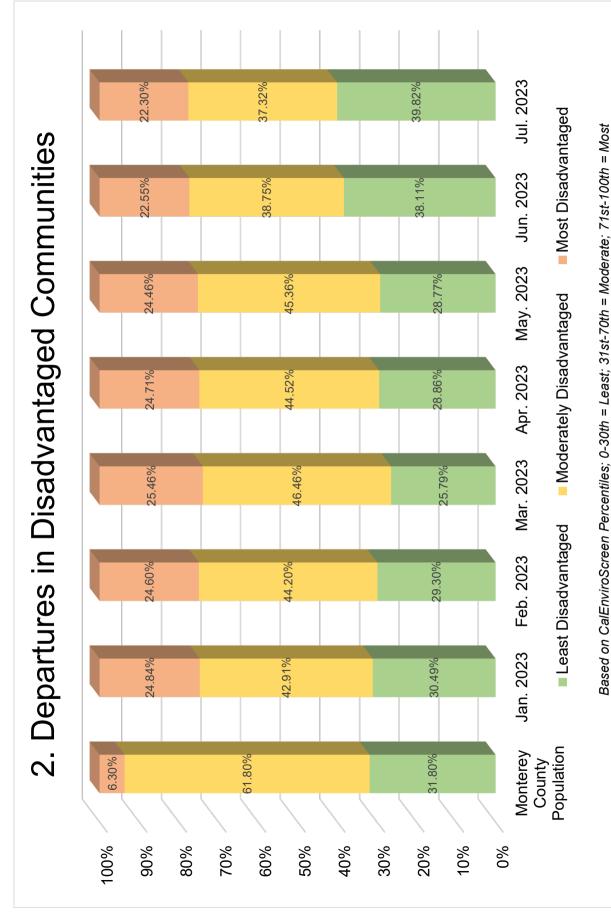

sehold spending due to additional employment and payroll generated by direct and indirect impacts.

Output represents the value of industry production. For manufacturers, this would be sales plus/minus change in inventory. For service sectors production, output is simply the value of sales. For retail and wholesale trade, output is represented by gross margin and not gross sales. Margin is sales receipts less the cost of goods sold.

Value Added changes from a project can also be considered as changes in Gross Regional Product or GDP. Value Added is the difference between an industry's or establishment's total output and the cost of intermediate inputs. It consists of employee compensation, taxes on production and imports less subsidies, and gross operating surplus (similar to profit).





environmental hazard criteria as required by SB 535. CalEnviroScreen percentiles are based on Pollution Score multiplied by Population Characteristics Score.

CalEnviroScreen was designed to help CalEPA identify disadvantaged communities based on geographic, socioeconomic, public health, and

B. Peopleb. Fixed-Route Ridership

On-Time Departures Total Departures

#### 3. On-Time Passenger Departures

July 2023



B. People b. MST Fixed-Route Ridership





#### 6. MST Top 10

By Transit App Rider Clicks – July 2023

| Line                                     | Rider Clicks | Rider Rating |
|------------------------------------------|--------------|--------------|
| JAZZ B Aquarium / Sand City via Broadway | 13,248       | ****         |
| JAZZ A Aquarium / Sand City via Hilby    | 10,175