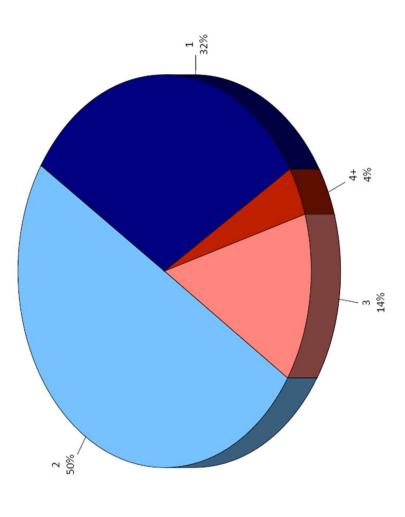

ey do rrot have a valid driver's

## Q34. Do you have a valid driver's license?



## MAJOR FINDINGS: TOPIC #2 **Travel Behavior**

# Q11. How many days a week do you typically ride MST?

by percentage of respondents (excluding "not provided")



seven times per week.

4ॄ4% of respondents

week

Ride the bus five to

#### Getting to/from work is the #1 reason people use MST.

Shopping is also a feeduent reason for riders to use MST services.

## Q14. What type of purposes do you use MST for?



14

## MST riders tend to take multiple buses to get to their destination

68% of riders make at least one transfer during their one-way trip. 18% make at least two.

## Q15. How many buses do you usually ride to complete your trip (one-way)

by percentage of respondents (excluding "not provided")



#### 80% of riders usually walk to their first stop

Sooter to get to their first stop.

## Q13. How do you usually travel to/from your first bus stop?

by percentage of respondents (excluding "not provided")



## MAJOR FINDINGS: TOPIC #3

# Riders' Opinions of MST Service

#### significantly higher Respondents rate **MST** attributes than industry averages

- **Bus Operators' Driving**
- ➤ MST 91% National Avg. 73%
- Qverall Impression

  MST 87%
- ➤ MST 87% National Avg. 58% Geanliness
- ➤ MST 82% National Avg. 38% Bus Frequency
- ➤ MST 74% National Avg. 73%





18

#### Riders agree with the new fare rate of \$2 for 2-Hours

78% of riders say that MST's new fare is "just

ACSEPTEMBER 11, 2023 MEETII

## Q23. What is your opinion about MST's new fare (\$2 for 2-hours)?

by percentage