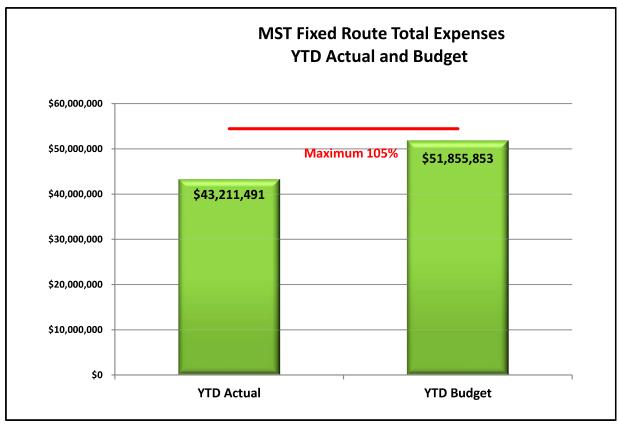

| Description                 | Cur Mo.<br>Actual | Cur Mo.<br>Budget | Cur Mo.<br>Variance | YTD Actual | YTD Budget  | YTD Variance |
|-----------------------------|-------------------|-------------------|---------------------|------------|-------------|--------------|
| Revenue                     |                   |                   |                     |            |             |              |
| Passenger Fares             | 184,745           | 197,049           | (12,304)            | 2,140,273  | 2,364,654   | (224,381)    |
| Special Transit             | 336,727           | 43,826            | 292,901             | 1,082,489  | 526,000     | 556,489      |
| Cash Revenue                | 317,507           | 24,186            | 293,321             | 1,340,001  | 290,100     | 1,049,901    |
| Cash Grants & Reimbursement | 3,632,094         | 3,632,090         | 4                   | 43,585,128 | 43,585,124  | 4            |
| Total Revenue               | 4,471,073         | 3,897,151         | 573,922             | 48,147,891 | 46,765,878  | 1,382,013    |
| Expenses                    |                   |                   |                     |            |             |              |
| Labor                       | 1,332,239         | 1,540,950         | (208,711)           | 15,710,527 | 18,491,400  | (2,780,873)  |
| Benefits                    | 795,330           | 1,054,551         | (259,221)           | 11,546,529 | 12,654,700  | (1,108,171)  |
| Advertising & Marketing     | 14,342            | 15,551            | (1,209)             | 119,945    | 186,700     | (66,755)     |
| 1 Professional & Technical  | 263,315           | 180,925           | 82,390              | 1,111,337  | 2,171,100   | (1,059,763)  |
| Outside Services            | 53,634            | 54,175            | (541)               | 626,523    | 650,100     | (23,577)     |
| 2 Outside Labor             | 227,978           | 187,951           | 40,027              | 1,746,269  | 2,255,500   | (509,231)    |
| Fuel & Lubricants           | 169,727           | 351,448           | (181,721)           | 2,523,835  | 4,217,200   | (1,693,365)  |
| Supplies                    | 61,010            | 114,598           | (53,588)            | 720,407    | 1,375,110   | (654,703)    |
| Vehicle Maintenance         | 66,301            | 80,413            | (14,112)            | 759,103    | 965,000     | (205,897)    |
| Marketing Supplies          | 601               | 3,163             | (2,562)             | 30,126     | 38,000      | (7,874)      |
| Utilities                   | 55,631            | 71,529            | (15,898)            | 783,688    | 858,260     | (74,572)     |
| 3 Insurance                 | 120,599           | 104,163           | 16,436              | 1,630,378  | 1,250,000   | 380,378      |
| Taxes                       | 7,000             | 25,926            | (18,926)            | 138,252    | 311,068     | (172,816)    |
| Purchased Transportation    | 416,928           | 436,000           | (19,072)            | 4,546,189  | 5,232,000   | (685,811)    |
| Miscellaneous Expenses      | 38,600            | 41,979            | (3,379)             | 519,050    | 503,715     | 15,335       |
| Interfund transfers         | 0                 | 0                 | 0                   | 0          | 0           | 0            |
| Pass Thru/Behalf of Others  | 0                 | 0                 | 0                   | 0          | 0           | 0            |
| 4 Interest Expense          | 37,589            | 12,000            | 25,589              | 173,383    | 144,000     | 29,383       |
| Leases & Rentals            | 41,012            | 46,011            | (4,999)             | 525,949    | 552,000     | (26,051)     |
| Total Operating Expenses    | 3,701,837         | 4,321,333         | (619,496)           | 43,211,491 | 51,855,853  | (8,644,362)  |
| Operating Surplus (Deficit) | 769,235           | (424,182)         | 1,193,417           | 4,936,401  | (5,089,975) | 10,026,376   |