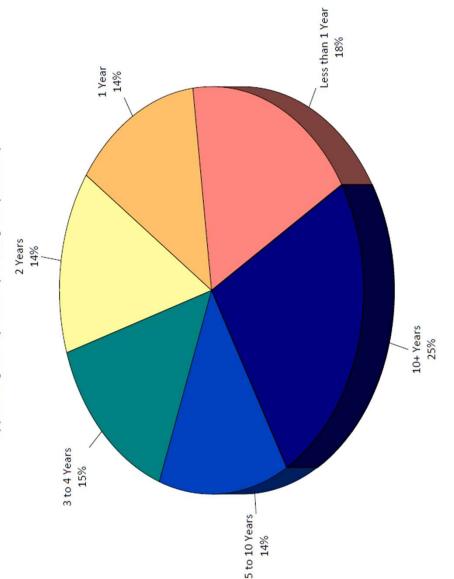

ed via tablet and paper
- Overall results have a precision of at least +/-4.0% at the 95% level of confidence

# MAJOR FINDINGS: TOPIC #1 Characteristics of Transit Users

#### People of all ages are being served by MST!

33% of respondents are

#### Q28. Your age:

by percentage of respondents (excluding "not provided")



#### People of all races are using MST services

Hispanic and Latino/a/x individuals are significantly more likely to use MST services than all other racial groups.

## Q29. Which of the following BEST describes your race?



6

#### Many riders have been using MST services for an

Gne-quarter of riders Fave been using MST for 10+ years.

### extended period

## Q2. How long have you been an MST passenger/rider?

by percentage of respondents (excluding "not provided")



#### Many riders depend on MST services to get around

ବ୍ରଃ% of respondents iğdicated that they do rrot have a valid driver's

## Q34. Do you have a valid driver's license?



## MAJOR FINDINGS: TOPIC #2 **Travel Behavior**

# Q11. How many days a week do you typically ride MST?

by percentage of respondents (excluding "not provided")



seven times per week.

4ॄ4% of respondents

week

Ride the bus five to

#### Getting to/from work is the #1 reason people use MST.

Shopping is also a feeduent reason for riders to use MST services.

## Q14. What type of purposes do you use MST for?



14

## MST riders tend to take multiple buses to get to their destination

68% of riders make at least one transfer during their one-way trip. 18% make at least two.

## Q15. How many buses do you usually