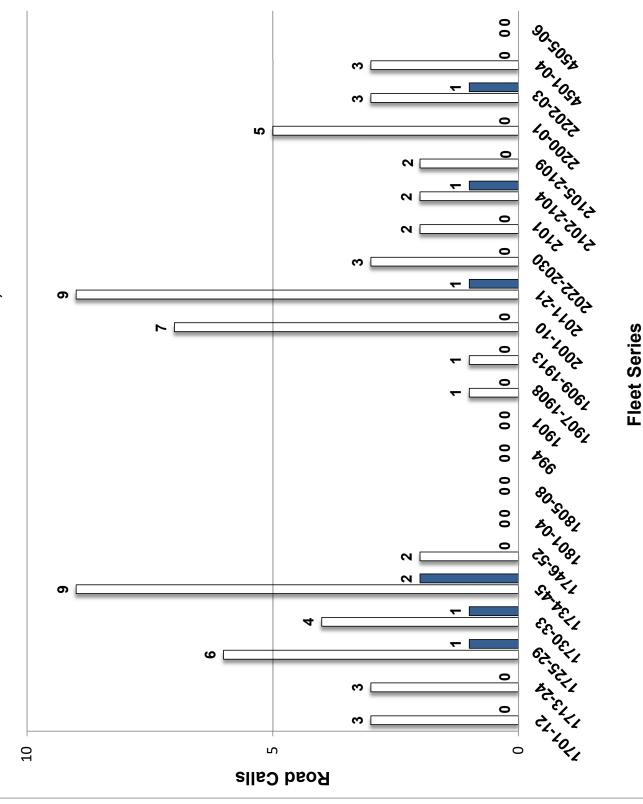

|                                     |                    |             |
| Gallons:                     | 38,860                                  | 2,507                     |                                   | Parts & Supplies:           | 337,171                                 |             |                                     |                    |             |
| Average Miles Per<br>Gallon: |                                         | 20.6                      |                                   | Total Value:                | 509,562                                 |             |                                     |                    |             |









June 2023: ALL ROAD CALLS BY BUS SERIES Major Mechanical 6: Other/Minor Mechanical 1

**Total Miles 195,695** 



■Jun-23

□ FY23 YTD



FY21 Average: Diesel: \$2.02 Gasoline: \$2.56 Date: August 29, 2023

To: C. Sedoryk, General Manager/CEO

From: Lisa Rheinheimer, Assistant General Manager; Michelle Overmeyer,

Director of Planning /Innovation, Andrea Williams, Finance Manager; Michael Kohlman, Chief Information Officer; Kelly Halcon, Director of Human Resources/Risk Management; Lisa Cox, Risk and Security

Manager; Ikuyo Yoneda-Lopez, Marketing and Communications Manager;

Beronica Carriedo, Customer Service and Community Relations

Supervisor.

Subject: Administration Department Monthly Report – June 2023

The following significant events occurred in Administration work groups for the month of June 2023:

## **Human Resources**

A total employment level for June 2023 is summarized as follows:

|