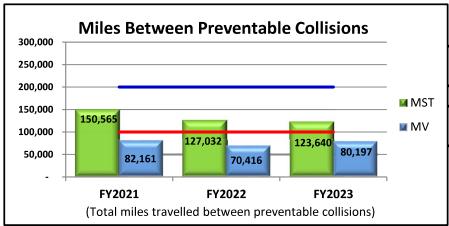

tachment #3 – MST Strategic Plan – FY 2022-2025 Performance Update June 30, 2023

Complete detail of Monthly Performance Statistics can be viewed within the GM Report at http://www.mst.org/about-mst/board-of-directors/board-meetings/

Prepared by: Carl G. Sedoryk

#### **MST Fixed Route**

#### YTD Dashboard Performance Comparative Statistics

June

**Fiscal Years 2021-2023** 



Goal = 1,759,050 passengers

Minimum = 1,671,098 passengers

Goal = 20 passengers p/h

Minimum = 15 passengers p/h





Goal = 90% on time

Minimum = 75% on time

Goal = 99% completed

Minimum = 95% completed



#### **MST Fixed Route**

#### YTD Dashboard Performance Comparative Statistics June

#### **Fiscal Years 2021-2023**



Goal = 25%

Minimum = 15%

Goal = \$246.83 per RH

**Maximum** = \$271.52 per RH





Goal = 200,000 Miles

Minimum = 100,000 Miles

Goal = 15,000 Miles

Minimum = 7,000 Miles









#### **MST RIDES**

#### YTD Dashboard Performance Comparative Statistics June

#### **Fiscal Years 2021-2023**



Goal = 134,241 passengers

Maximum = 144,981 passengers

Goal = 2.0 passengers p/h

Minimum = 1.8 passengers p/h





Goal = 90% on time

Minimum = 80% on time

Maximum = 95,874 one-way trips

Goal = 87,159 one-way trips



#### **MST RIDES**

### YTD Dashboard Performance Comparative Statistics July - May Fiscal Years 2020-2022



Goal = 11%

Minimum = 10%

Goal = \$74.53 per RH

**Maximum** = \$81.98 per RH





Goal = 110,000 Miles

Minimum = 100,000 Miles

Goal = 60,000 Miles

Minimum = 30,000 Miles



## MST Fixed Route Financial Performance Comparative Statistics June Fis