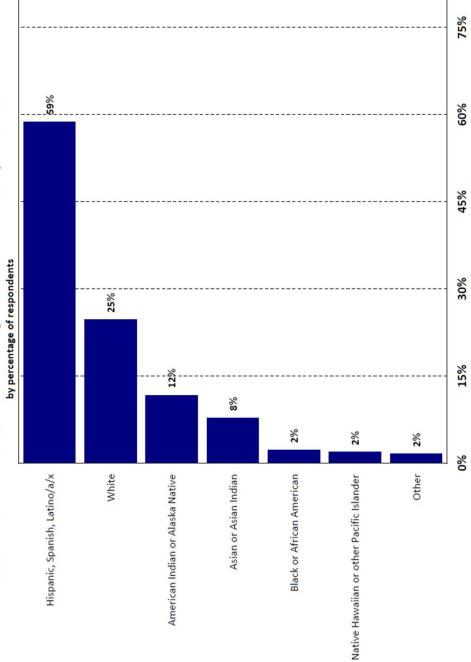

red during May of 2023
- A total of 566 total surveys were completed
- The survey was administered across 31 bus lines
- Line distribution was determined by ridership levels
- intercept by trained surveyors onboard MST buses The survey was administered via tablet and paper
- Overall results have a precision of at least +/-4.0% at the 95% level of confidence

# MAJOR FINDINGS: TOPIC #1 Characteristics of Transit Users

#### People of all ages are being served by MST!

33% of respondents are

#### Q28. Your age:

by percentage of respondents (excluding "not provided")



#### People of all races are using MST services

Hispanic and Latino/a/x individuals are significantly more likely to use MST services than all other racial groups.

## Q29. Which of the following BEST describes your race?



6

#### Many riders have been using MST services for an

Gne-quarter of riders Fave been using MST for 10+ years.

### extended period

## Q2. How long have you been an MST passenger/rider?

by percentage of respondents (excluding "not provided")



#### Many riders depend on MST services to get around

ବ୍ରଃ% of respondents iğdicated that they do rrot have a valid driver's

## Q34. Do you have a valid driver's license?



## MAJOR FINDINGS: TOPIC #2 **Travel Behavior**

# Q11. How many days a week do you typically ride MST?

by percentage of respondents (excluding "not provided")



seven times per week.

4ॄ4% of respondents

week

Ride the bus five to

#### Getting to/from work is the #1 reason people use MST.

Shopping is also a feeduent reason for riders to use MST services.

## Q14.