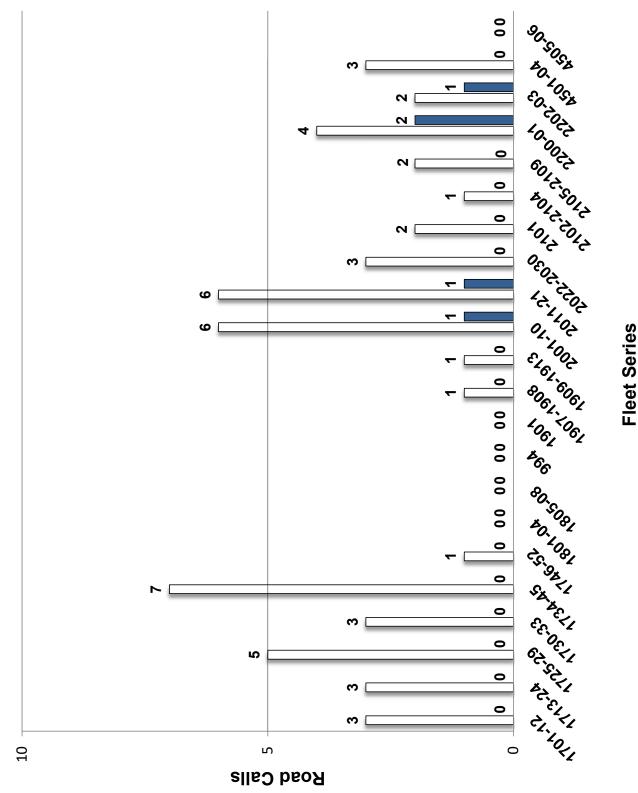

| Period      | Revenue Fleet Operating<br>Cost Per Mile | Revenue Fleet<br>Miles Between Major<br>Mechanical Road Calls: <sup>1</sup> |
|-------------|------------------------------------------|-----------------------------------------------------------------------------|
| April 2023  | \$1.50                                   | 39,418                                                                      |
| YTD FY 2023 | \$1.51                                   | 60,167                                                                      |
| FY 2022     | \$1.32                                   | 24,366                                                                      |
| FY 2021     | \$1.23                                   | 54,756                                                                      |

<sup>1</sup> Minimum: 7,000 Miles; Goal: 15,000 Miles

In April, MST traveled 39,418 miles between major mechanical failures with four major mechanical road calls – exceeding the 15,000-mile goal. MST's Maintenance department completed 100% of their scheduled preventive maintenance inspections (PMI) on time. MST has continued to meet or exceed the stated goal within this area of performance. It should be noted that MST has dramatically reduced the overall number of revenue miles