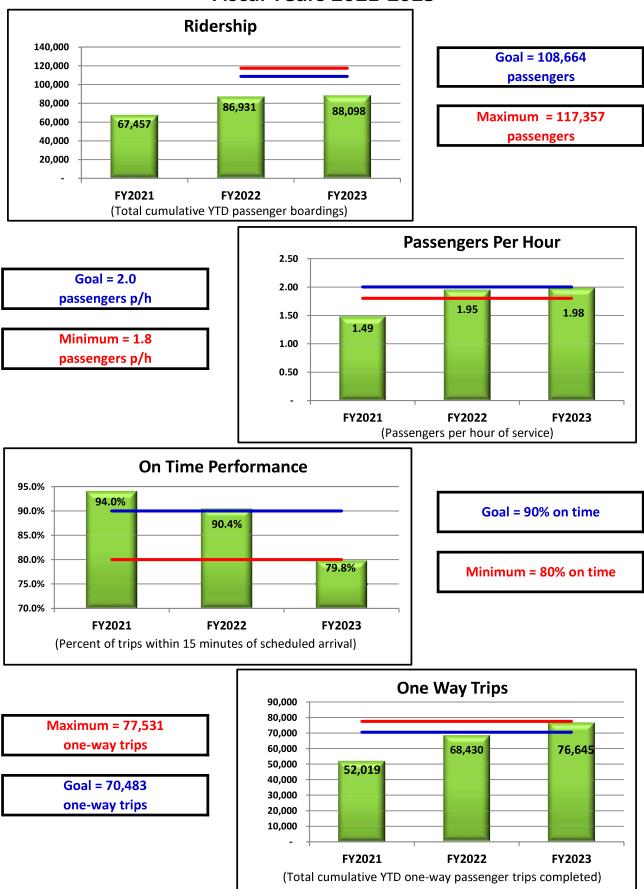

## MST Fixed Route YTD Dashboard Performance Comparative Statistics July - April Fiscal Years 2021-2023

#### System-Wide Service: (Fixed Route & On-Call Services):

MST's boarding statistics indicate ridership was 176,524 in April 2023, which represents a 20.44% increase compared to 2022's ridership of 146,570. For the fiscal year to date, passenger boardings continue to increase overall.

MST's productivity continues to improve monthly. MST's productivity increased from 9.3 passengers per revenue hour in April 2022, to 10.2 passengers per revenue hour in April 2023. This represents a 9.6% productivity improvement compared to April 2022.

**On-Time Performance (OTP):** Of 91,776 total time-point crossings sampled for December, the Transit Master™ system recorded 14,743 delayed arrivals to MST's published time points system-wide. As a result, **84%** of all scheduled arrivals arrived on time. (*See MST Fixed-Route Bus ~~ On Time Compliance Chart FY 2022 - 2023.*)

#### MST RIDES ADA / MST Paratransit Program:

Preliminary boarding statistics for the MST RIDES program reflect that for April 2023 there were 9,256 passenger boardings. This is an 8.30% decrease in passenger boardings compared to April 2022, (10,094). For the fiscal year – passenger boardings have increased by 1.34% compared to FY 2022.

- Productivity for April 2023 increased from 1.67 to 1.91 passengers per hour compared to the previous month, March 2023.
- For April 2023, 78% of all scheduled trips for the MST RIDES program arrived on time, below the expected on-time performance standard.