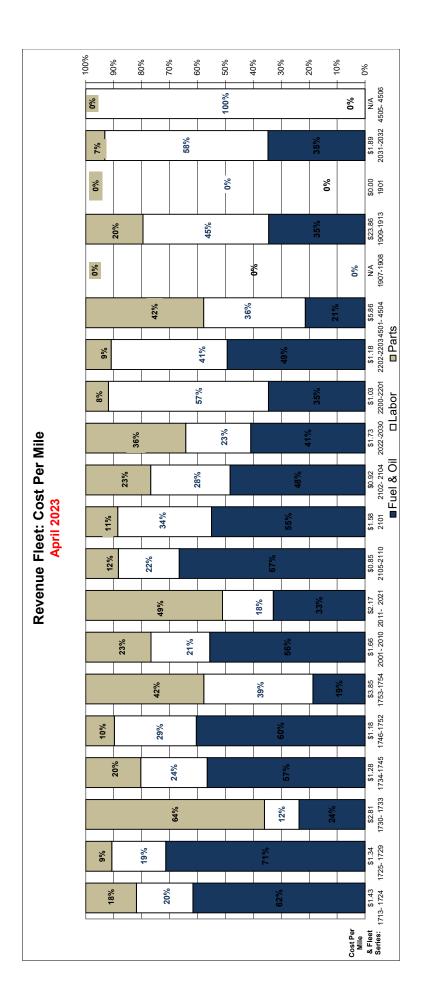

| Period      | Revenue Fleet Operating<br>Cost Per Mile | Revenue Fleet<br>Miles Between Major<br>Mechanical Road Calls: <sup>1</sup> |
|-------------|------------------------------------------|-----------------------------------------------------------------------------|
| April 2023  | \$1.50                                   | 39,418                                                                      |
| YTD FY 2023 | \$1.51                                   | 60,167                                                                      |
| FY 2022     | \$1.32                                   | 24,366                                                                      |
| FY 2021     | \$1.23                                   | 54,756                                                                      |