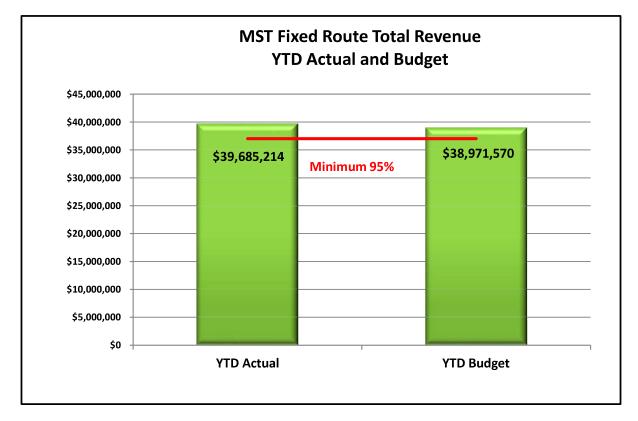

## MST Fixed Route Financial Performance Comparative Statistics July - April Fiscal Year 2023