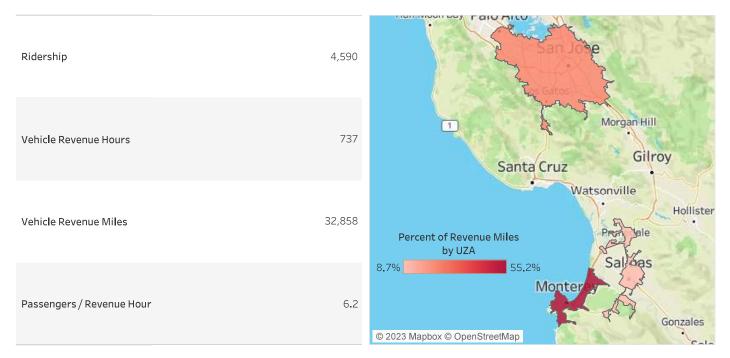

#### Vanpool

| Line    | VRH    | Riders | VRM      | Pax/Hr | % Riders | % Hours |
|---------|--------|--------|----------|--------|----------|---------|
| Vanpool | 737:00 | 4,590  | 32,858.0 | 6.2    | 2.6%     | 4.3%    |