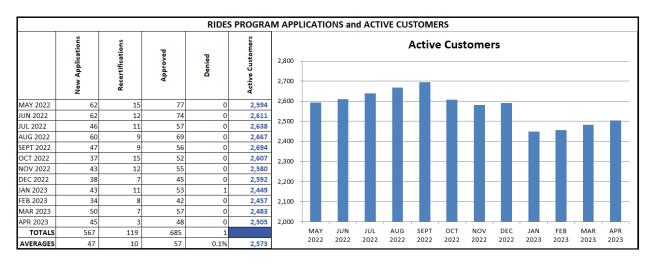

#### MST RIDES ADA / MST Paratransit Program:

Preliminary boarding statistics for the MST RIDES program reflect that for April 2023 there were 9,256 passenger boardings. This is an 8.30% decrease in passenger boardings compared to April 2022, (10,094). For the fiscal year – passenger boardings have increased by 1.34% compared to FY 2022.

- Productivity for April 2023 increased from 1.67 to 1.91 passengers per hour compared to the previous month, March 2023.
- For April 2023, 78% of all scheduled trips for the MST RIDES program arrived on time, below the expected on-time performance standard.