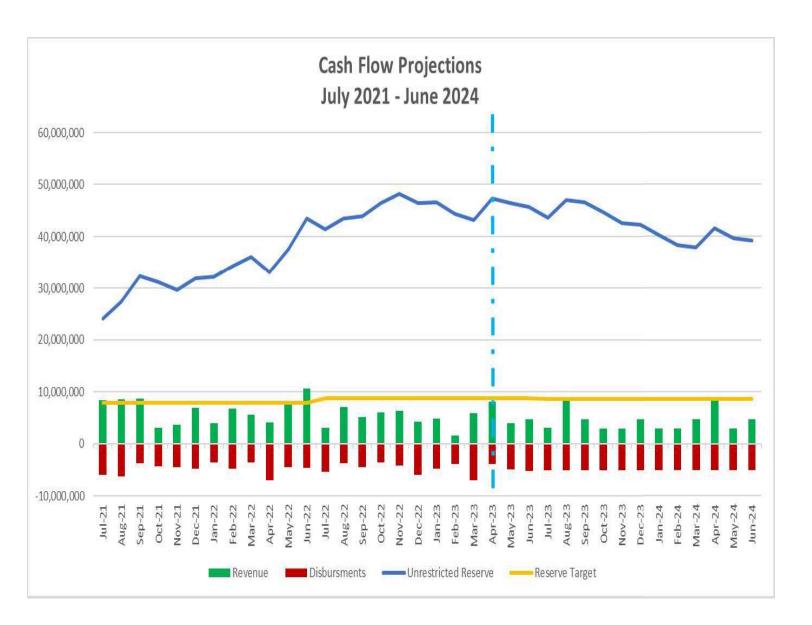

nce to date utilizing contactless payments and fare capping.

Attachment #1 – Dashboard Performance Comparative Statistics – April 2023

Attachment #2 – Transportation Department Monthly Report – April 2023

Attachment #3 – Maintenance Department Monthly Report – April 2023

Attachment #4 – Administration Department Monthly Report – April 2023

Attachment #5 – Better Bus Systems Could Slow Climate Change Article

Complete detail of Monthly Performance Statistics can be viewed within the GM Report at http://www.mst.org/about-mst/board-of-directors/board-meetings/

Prepared by: Carl G. Sedoryk

Blank Page

**YTD Dashboard Performance Comparative Statistics** 

**MST Fixed Route** 



## MST Fixed Route YTD Dashboard Performance Comparative Statistics July - April Fiscal Years 2021-2023









## Percent of Monthly Ridership and Revenue Hours from CY17-19 Average

## MST RIDES YTD Dashboard Performance Comparative Statistics July - April Fiscal Years 2021-2023



## MST RIDES YTD Dashboard Performance Comparative Statistics July - April Fiscal Years 2021-2023





## MST Fixed Route Financial Performance Comparative Statistics July - April Fiscal Year 2023





## MST RIDES Financial Performance Comparative Statistics July - April Fiscal Year 2023





Blank Page

#### **ATTACHMENT 2**

Date: May 23, 2023 To: Carl Sedoryk, General Manager / CEO From: Norman K. Tuitavuki, Chief Operating Officer Subject: Transportation Department Monthly Report – April 2023

#### FIXED ROUTE BUS OPERATIONS:

#### System-Wide Service: (Fixed Route & On-Call Services):

MST's boarding statistic