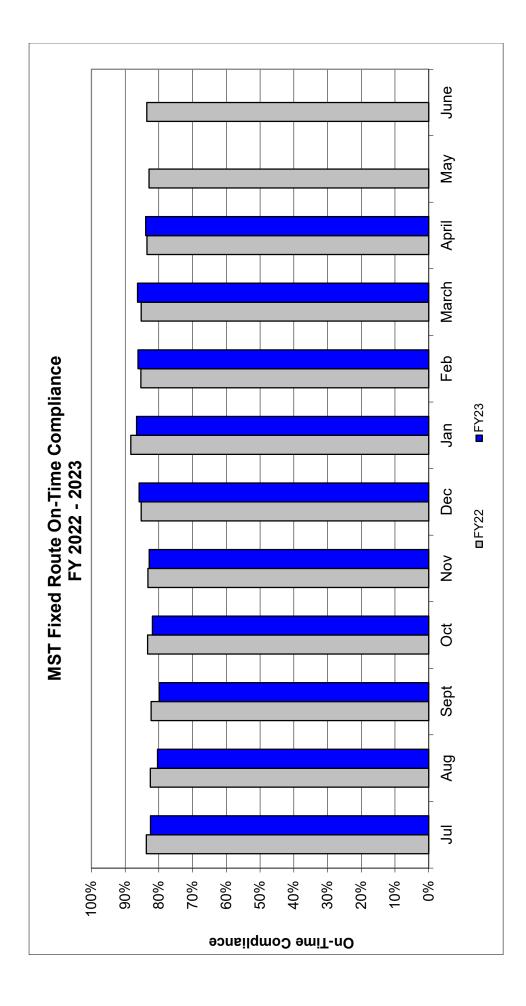

**On-Time Performance (OTP):** Of 91,776 total time-point crossings sampled for December, the Transit Master™ system recorded 14,743 delayed arrivals to MST's published time points system-wide. As a result, **84%** of all scheduled arrivals arrived on time. (*See MST Fixed-Route Bus ~~ On Time Compliance Chart FY 2022 - 2023.*)

**Note**: Service arriving later than **5** minutes beyond the published time point is considered late. The on-time compliance chart, (attached), reflects system-wide "on-time performance" as a percentage of the total number of reported time-point crossings.