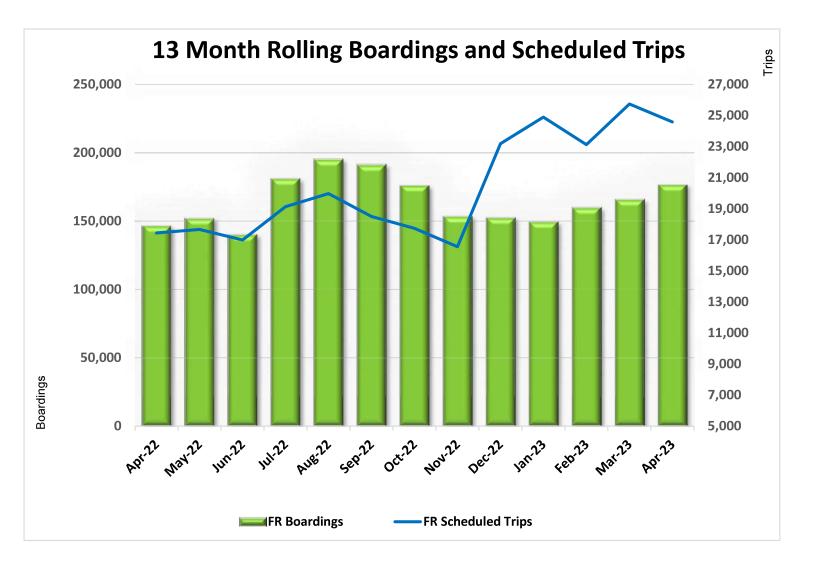

#### System-Wide Service: (Fixed Route & On-Call Services):

MST's boarding statistics indicate ridership was 176,524 in April 2023, which represents a 20.44% increase compared to 2022's ridership of 146,570. For the fiscal year to date, passenger boardings continue to increase overall.

#### Systemwide Service:

Boardings reported for the month of April show ridership to be 20.4% higher than in April of 2022, when 146,570 boardings were reported. Over that same timeframe, the amount of revenue hours operated increased by 9.9%, resulting in a 9.6% increase in productivity, from 9.3 Passengers Per Hour last April to 10.2 Passengers Per Hour this April. The increase in ridership may be attributed to the implementation of the Better Bus Network on December 10, 2022.