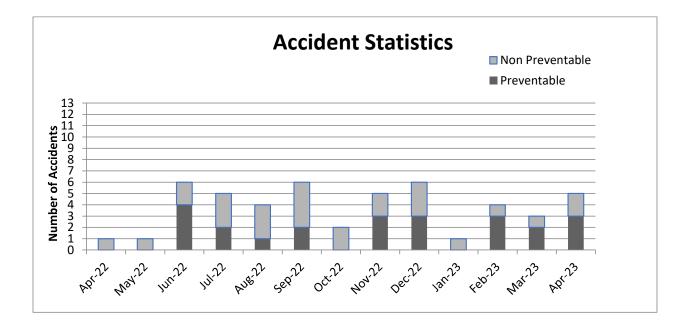

# **Risk Management**

|                              | -      | April 2023April 2022PreventablePreventable |     |    |
|------------------------------|--------|--------------------------------------------|-----|----|
| Description                  | Yes No |                                            | Yes | No |
| POV Vehicle hits MST Vehicle | 1      |                                            | 0   | 0  |
| MST Preventable Accidents    | 2      | 2                                          | 0   | 1  |
| TOTAL                        | 3      | 2                                          | 0   | 1  |