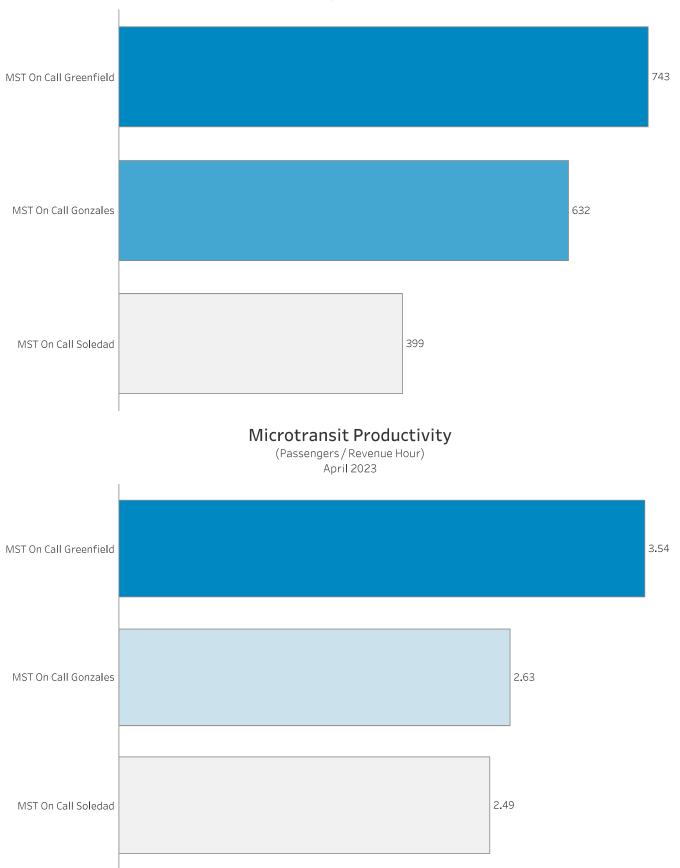

## Microtransit Ridership

#### Microtransit

| Line                        | VRH    | Riders | VRM     | Pax/Hr | % Riders | % Hours |
|-----------------------------|--------|--------|---------|--------|----------|---------|
| MST On Call Gonzales (MV)   | 240:00 | 632    | 1,218.6 | 2.6    | 0.4%     | 1.4%    |
| MST On Call Greenfield (MV) | 210:00 | 743    | 1,043.7 | 3.5    | 0.4%     | 1.2%    |
| MST On Call Soledad (MV)    | 159:59 | 399    | 946.5   | 2.5    | 0.2%     | 0.9%    |