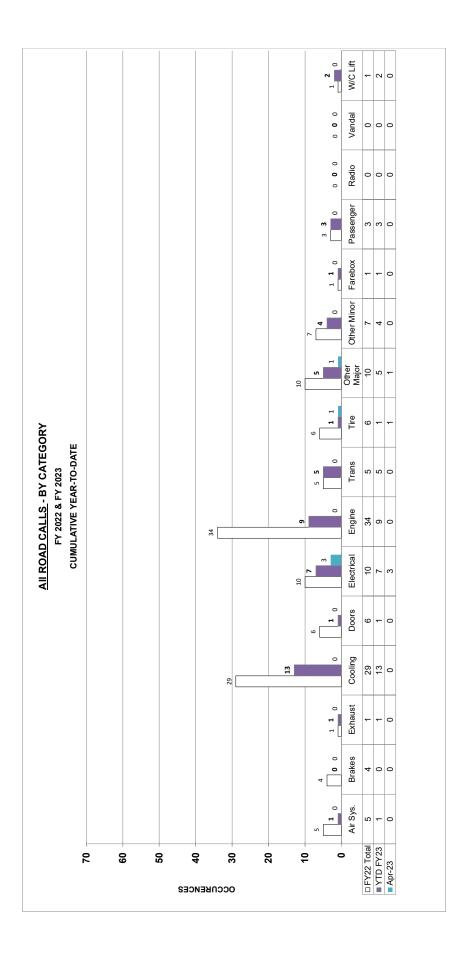

**Documented Occurrences:** MST requires Coach Operators to complete an occurrence report for any unusual incident that occurs during their workday. The information provided within these reports is used to identify trends that often drive changes in policy or standard operating procedures. The following is a comparative summary of reported incidents for April 2022 and April 2023:

| Occurrence Type                  | April-22 | April-23 |
|----------------------------------|----------|----------|
| Collision: MST Involved          | 7        | 1        |
| Employee Injury                  | 0        | 0        |
| Medical Emergency                | 0        | 0        |
| Object Hits Coach                | 0        | 2        |
| Passenger Conflict               | 5        | 1        |
| Conflict: Passenger VS Passenger | 0        | 0        |
| Passenger Fall                   | 3        | 3        |
| Passenger Injury                 | 0        | 0        |
| Other                            | 0        | 1        |
| Near Miss                        | 0        | 0        |
| Fuel/Fluid Spill                 | 1        | 0        |
| Unreported Damage                | 1        | 2        |
| Totals                           | 17       | 10       |