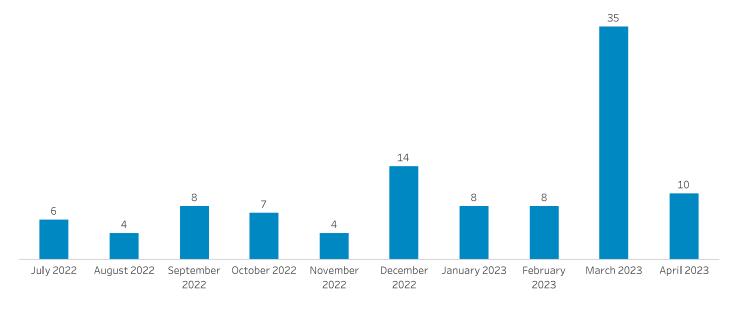

**Service Canceled:** As listed below, MST experienced a total of ten (10) service cancellations in April for both directly operated and contracted services – compared to thirty-five (35) service cancellations in the previous month, March 2023.