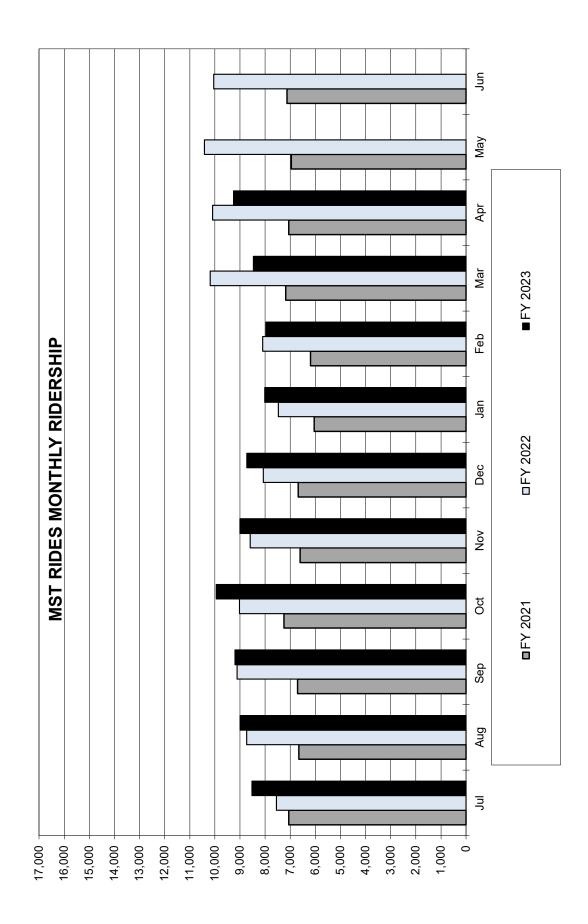

#### System-Wide Service: (Fixed Route & On-Call Services):

MST's boarding statistics indicate ridership was 176,524 in April 2023, which represents a 20.44% increase compared to 2022's ridership of 146,570. For the fiscal year to date, passenger boardings continue to increase overall.

#### Systemwide Service:

Boardings reported for the month of April show ridership to be 20.4% higher than in April of 2022, when 146,570 boardings were reported. Over that same timeframe, the amount of revenue hours operated increased by 9.9%, resulting in a 9.6% increase in productivity, from 9.3 Passengers Per Hour last April to 10.2 Passengers Per Hour this April. The increase in ridership may be attributed to the implementation of the Better Bus Network on December 10, 2022.