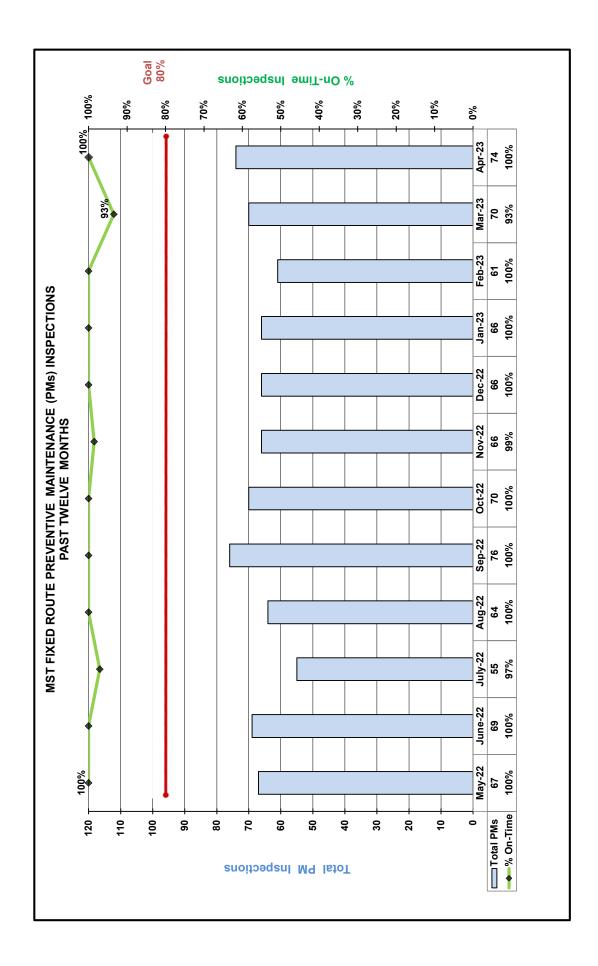

In April, MST traveled 39,418 miles between major mechanical failures with four major mechanical road calls – exceeding the 15,000-mile goal. MST's Maintenance department completed 100% of their scheduled preventive maintenance inspections (PMI) on time. MST has continued to meet or exceed the stated goal within this area of performance. It should be noted that MST has dramatically reduced the overall number of revenue miles