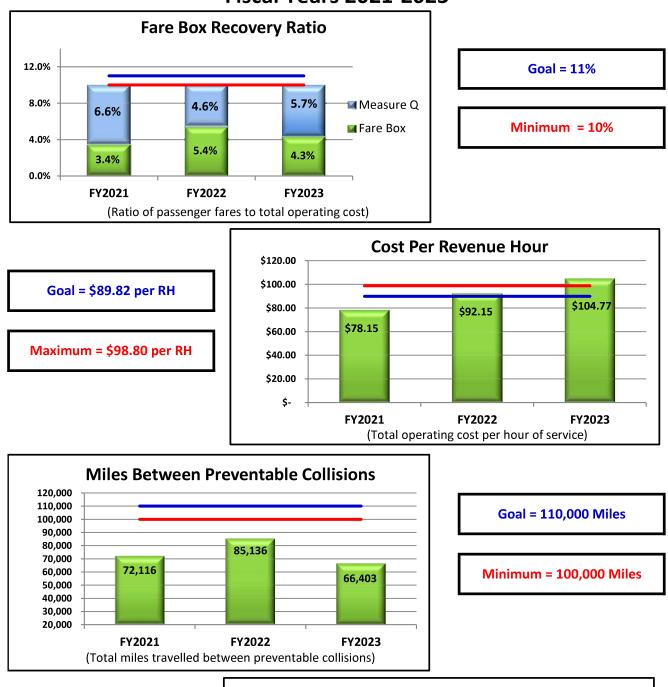

## MST Fixed Route Financial Performance Comparative Statistics July - April Fiscal Year 2023

| Period      | Revenue Fleet Operating<br>Cost Per Mile | Revenue Fleet<br>Miles Between Major<br>Mechanical Road Calls: <sup>1</sup> |
|-------------|------------------------------------------|-----------------------------------------------------------------------------|
| April 2023  | \$1.50                                   | 39,418                                                                      |
| YTD FY 2023 | \$1.51                                   | 60,167                                                                      |
| FY 2022     | \$1.32                                   | 24,366                                                                      |
| FY 2021     | \$1.23                                   | 54,756                                                                      |

<sup>1</sup> Minimum: 7,000 Miles; Goal: 15,000 Miles

In April, MST traveled 39,418 miles between major mechanical failures with four major mechanical road calls – exceeding the 15,000-mile goal. MST's Maintenance department completed 100% of their scheduled preventive maintenance inspections (PMI) on time. MST has continued to meet or exceed the stated goal within this area of performance. It should be noted that MST has dramatically reduced the overall number of revenue miles