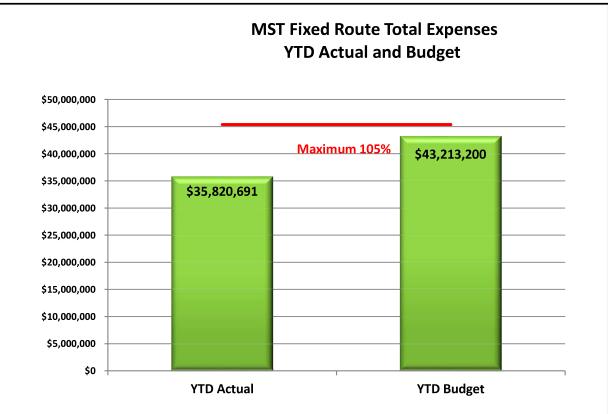

## MST Fixed Route Financial Performance Comparative Statistics July - April Fiscal Year 2023