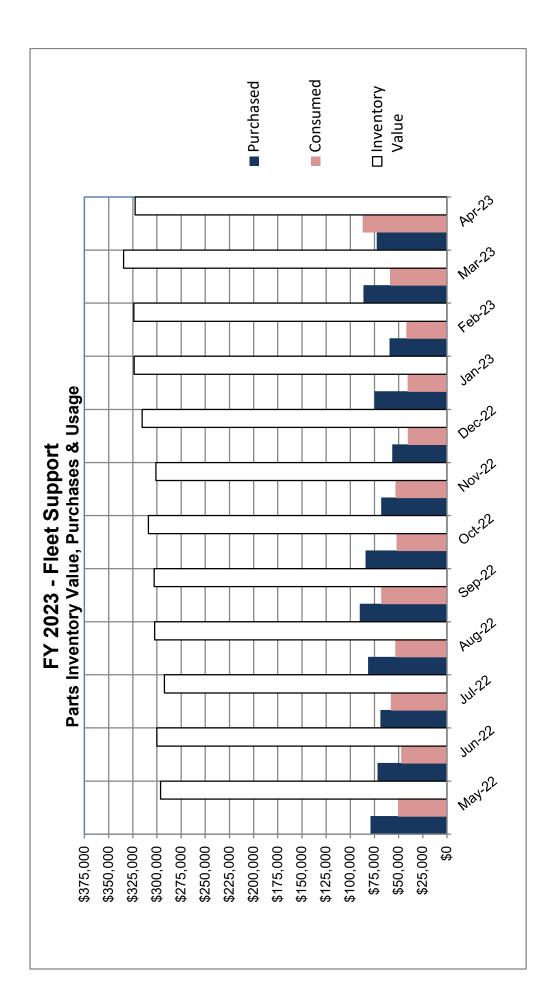

|                                                                                                                                                                                                                   | April 2023<br>MST Operated Fixed Route Fleet Summary Information |                                      |     |                             |                                         |      |         |                    |             |
|-------------------------------------------------------------------------------------------------------------------------------------------------------------------------------------------------------------------|------------------------------------------------------------------|--------------------------------------|-----|-----------------------------|-----------------------------------------|------|---------|--------------------|-------------|
| Fleet Bus #         New (Yes/ No)         Manufacturer Model/Year         Quantity In<br>Revenue<br>Service         Engine         Fuel Type         Fleet Bus #         Date Miles<br>Prev Month         Life To |                                                                  |                                      |     |                             |                                         |      |         | Life To Date Miles | Fleet Bus # |
| 4505                                                                                                                                                                                                              | No                                                               | MCI D4500 45' 2015                   | 1   | Cummins ISX 385 HP          | ULS Diesel                              | 4505 | 566,675 | 566,675            | 4505        |
| 4506                                                                                                                                                                                                              | No                                                               | MCI D4500 45' 2015                   | 1   | Cummins ISX 385 HP          | ULS Diesel                              | 4506 | 544,630 | 544,630            | 4506        |
|                                                                                                                                                                                                                   |                                                                  | Total Revenue Vehicles-Active Fleet: | 92  |                             |                                         |      |         |                    |             |
| Contingency Fleet                                                                                                                                                                                                 | 1122                                                             | Gillig Phantom 2003 35'              | 1   | Detroit DC Series ERG       | ULS Diesel                              | 1122 | 526,309 | 529,827            | 1122        |
| Contingency Fleet                                                                                                                                                                                                 | 1126                                                             | Gillig Phantom 2003 35'              | 1   | Detroit DC Series ERG       | ULS Diesel                              | 1126 | 565,145 | 566,785            | 1126        |
| Contingency Fleet                                                                                                                                                                                                 | 1706                                                             | Gillig Low-floor 2002 40'            | 1   | Cummins ISM 280 HP          | ULS Diesel                              | 1706 | 625,719 | 625,719            | 1706        |
| Contingency Fleet                                                                                                                                                                                                 | 1708                                                             | Gillig Low-floor 2002 40'            | 1   | Cummins ISM 280 HP          | ULS Diesel                              | 1708 | 630,003 | 630,003            | 1708        |
| Contingency Fleet                                                                                                                                                                                                 | 1709                                                             | Gillig Low-floor 2002 40'            | 1   | Cummins ISM 280 HP          | ULS Diesel                              | 1709 | 619,333 | 619,333            | 1709        |
| Contingency Fleet                                                                                                                                                                                                 | 1720                                                             | Gillig 40' Low-floor 2010            | 1   | Detroit DC Series 50 ERG    | ULS Diesel                              | 1720 | 627,444 | 627,444            | 1720        |
| Contingency Fleet                                                                                                                                                                                                 | 1723                                                             | Gillig 40' Low-floor 2013            | 1   | Detroit DC Series 50 ERG    | ULS Diesel                              | 1723 | 621,092 | 621,092            | 1723        |
| Contingency Fleet                                                                                                                                                                                                 | 2005                                                             | Gillig 35' Low-floor 2007            | 1   | Cummins ISM 280 HP          | ULS Diesel                              | 2005 | 552,369 | 553,204            | 2005        |
| Contingency Fleet                                                                                                                                                                                                 | 2010                                                             | Gillig 35' Low-floor 2007            | 1   | Cummins ISM 280 HP          | ULS Diesel                              | 2010 | 521,947 | 521,947            | 2010        |
| Total Contingency<br>Fleet                                                                                                                                                                                        |                                                                  |                                      | 9   |                             |                                         |      |         |                    |             |
| Tolal Fleet                                                                                                                                                                                                       |                                                                  |                                      | 101 |                             |                                         |      |         |                    |             |
|                                                                                                                                                                                                                   | Revenue Fleet                                                    | Non-Revenue Fleet                    |     |                             | Current<br>Inventory<br>Value: 04/30/23 |      |         |                    |             |
| Miles:                                                                                                                                                                                                            | 191,934                                                          | 43,555                               |     | Fuel, Coolant & Lubricants: | 211,897                                 |      |         |                    |             |
| Gallons:                                                                                                                                                                                                          | 37,152                                                           | 2,522                                |     | Parts & Supplies:           | 322,736                                 |      |         |                    |             |
| Average Miles Per<br>Gallon:                                                                                                                                                                                      | 5.2                                                              | 17.3                                 |     | Total Value:                | 534,633                                 |      |         |                    |             |