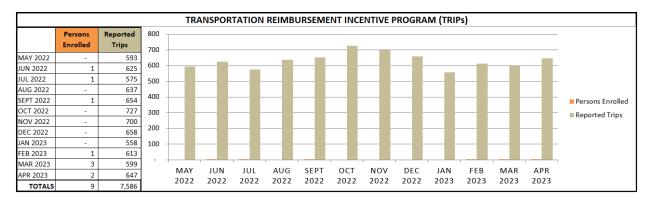

#### **Transportation Reimbursement Incentive Program:**

• There are currently 58 seniors, 17 persons with disabilities, and 7 Veterans enrolled in the program.

|           | VETERANS AND SENIOR SHUTTLE BOARDINGS |         |         |         |         |         |         |           |                                                |  |  |  |  |  |
|-----------|---------------------------------------|---------|---------|---------|---------|---------|---------|-----------|------------------------------------------------|--|--|--|--|--|
|           | Line 61                               | Line 91 | Line 92 | Line 93 | Line 94 | Line 95 | Line 96 | All Trips | 6,000                                          |  |  |  |  |  |
| APR 2022  | 989                                   | 504     | 388     | 571     | 1,411   | 1,198   | -       | 5,061     |                                                |  |  |  |  |  |
| MAY 2022  | 1,100                                 | 529     | 382     | 591     | 1,729   | 1,159   | -       | 5,490     | 5,000                                          |  |  |  |  |  |
| JUN 2022  | 1,003                                 | 408     | 282     | 525     | 1,387   | 1,230   | -       | 4,835     | 5                                              |  |  |  |  |  |
| JUL 2022  | 1,081                                 | 427     | 309     | 488     | 1,441   | 1,267   | -       | 5,013     | 3 4,000 - Line 96                              |  |  |  |  |  |
| AUG 2022  | 1,204                                 | 423     | 324     | 678     | 1,589   | 1,211   | -       | 5,429     | 9 Line 95                                      |  |  |  |  |  |
| SEPT 2022 | 1,022                                 | 261     | 290     | 559     | 1,624   | 1,178   | -       | 4,934     | 4 3,000 - Line 94                              |  |  |  |  |  |
| OCT 2022  | 1,019                                 | 356     | 278     | 632     | 1,753   | 1,404   | -       | 5,442     | 2 Line 93                                      |  |  |  |  |  |
| NOV 2022  | 930                                   | 277     | 245     | 596     | 1,656   | 1,299   | -       | 5,003     | 3 2,000 Line 92                                |  |  |  |  |  |
| DEC 2022  | 318                                   | 66      | 95      | 161     | 448     | 300     | -       | 1,388     |                                                |  |  |  |  |  |
| JAN 2023  | 1,129                                 | 1,018   | -       | -       | 1,465   | 606     | 730     | 4,948     | B 1,000                                        |  |  |  |  |  |
| FEB 2023  | 1,131                                 | 1,066   | -       | -       | 1,463   | 649     | 517     | 4,826     | 5                                              |  |  |  |  |  |
| MAR 2023  | 1,259                                 | 1,016   | -       | -       | 1,385   | 640     | 620     | 4,920     |                                                |  |  |  |  |  |
| TOTALS    | 12,185                                | 6,351   | 2,593   | 4,801   | 17,351  | 12,141  | 1,867   | 57,289    | 8 8 4 4 10 10 10 10 10 10 10 10 10 10 10 10 10 |  |  |  |  |  |
| AVERAGES  | 1,015                                 | 529     | 216     | 400     | 1,446   | 1,012   | 156     | 4,774     | 4 & W V V & P - 50 O 40 Or V W W               |  |  |  |  |  |