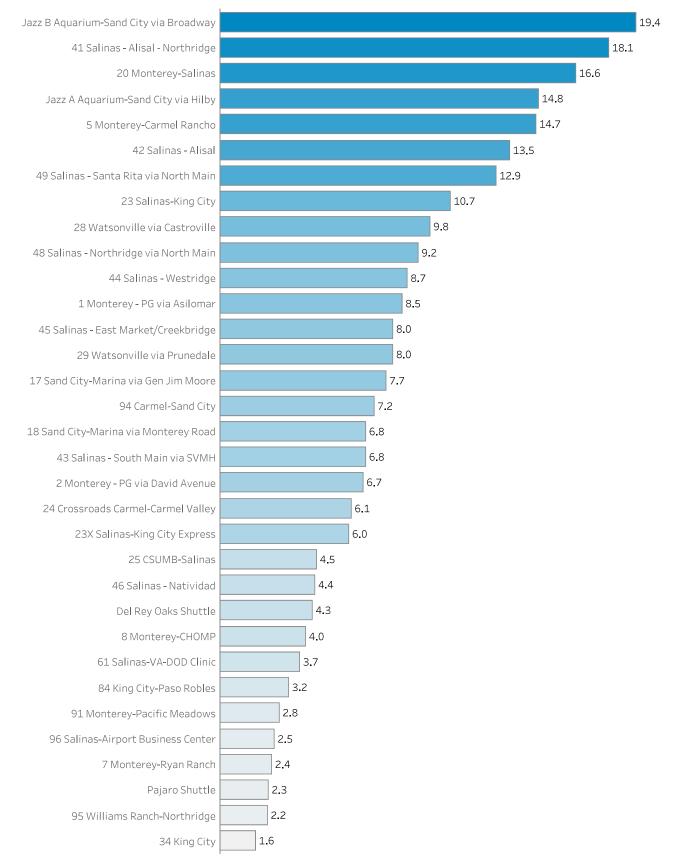

#### Productivity by Line

(Passengers/Hour)

#### 15 Minute Service

| Line                                     | VRH      | Riders | VRM      | Pax/Hr | % Riders | % Hours |
|------------------------------------------|----------|--------|----------|--------|----------|---------|
| 41 Salinas - Alisal - Northridge *       | 1,345:39 | 24,364 | 13,220.2 | 18.1   | 13.8%    | 7.8%    |
| 42 Salinas - Alisal *                    | 642:29   | 8,669  | 6,081.9  | 13.5   | 4.9%     | 3.7%    |
| 48 Salinas - Northridge via North Main * | 430:40   | 3,975  | 2,797.2  | 9.2    | 2.3%     | 2.5%    |
| 49 Salinas - Santa Rita via North Main * | 895:50   | 11,532 | 8,240.2  | 12.9   | 6.5%     | 5.2%    |
| Jazz A Aquarium-Sand City via Hilby *    | 967:11   | 14,332 | 9,671.3  | 14.8   | 8.1%     | 5.6%    |
| Jazz B Aquarium-Sand City via Broadway * | 1,031:01 | 19,983 | 10,919.7 | 19.4   | 11.3%    | 6.0%    |

#### 30 Minute Service

| Line                                    | VRH      | Riders | VRM              | Pax/Hr | % Riders | % Hours |
|-----------------------------------------|----------|--------|------------------|--------|----------|---------|
| 1 Monterey - PG via Asilomar (MV) *     | 356:29   | 3,020  | 4,539.7          | 8.5    | 1.7%     | 2.1%    |
| 2 Monterey - PG via David Avenue (MV) * | 366:40   | 2,444  | 4,846.8          | 6.7    | 1.4%     | 2.1%    |
| 5 Monterey-Carmel Rancho                | 676:40   | 9,959  | 8,290.9          | 14.7   | 5.6%     | 3.9%    |
| 17 Sand City-Marina via Gen Jim Moore * | 376:59   | 2,914  | 5,402.7          | 7.7    | 1.7%     | 2.2%    |
| 18 Sand City-Marina via Monterey Road * | 723:39   | 4,922  | 9,058.4          | 6.8    | 2.8%     | 4.2%    |
| 20 Monterey-Salinas                     | 1,423:39 | 23,591 | 27,998.7         | 16.6   | 13.4%    | 8.2%    |
| 34 King City (MV)                       | 248:00   | 407    | 2,551 <u>.</u> 9 | 1.6    | 0.2%     | 1.4%    |
| 43 Salinas - South Main via SVMH (MV)   | 407:30   | 2,760  | 4,906.9          | 6.8    | 1.6%     | 2.4%    |

#### 60 Minute Service

| Line                                    | VRH      | Riders | VRM              | Pax/Hr | % Riders | % Hours |
|-----------------------------------------|----------|--------|------------------|--------|----------|---------|
| 7 Monterey-Ryan Ranch (MV)              | 316:00   | 765    | 4,214.5          | 2.4    | 0.4%     | 1.8%    |
| 8 Monterey-CHOMP (MV)                   | 332:34   | 1,326  | 4,822.7          | 4.0    | 0.8%     | 1.9%    |
| 23 Salinas-King City                    | 1,160:09 | 12,457 | 38,247.6         | 10.7   | 7.1%     | 6.7%    |
| 24 Crossroads Carmel-Carmel Valley (MV) | 325:21   | 1,985  | 8,513.1          | 6.1    | 1.1%     | 1.9%    |
| 25 CSUMB-Salinas (MV)                   | 238:20   | 1,068  | 4,989.0          | 4.5    | 0.6%     | 1.4%    |
| 44 Salinas - Westridge (MV)             | 174:30   | 1,523  | 2,191 <u>.</u> 6 | 8.7    | 0.9%     | 1.0%    |
| 45 Salinas - East Market/Creekbridge    | 340:30   | 2,740  | 4,078.8          | 8.0    | 1.6%     | 2.0%    |
| 46 Salinas - Natividad (MV)             | 187:59   | 827    | 2,055.7          | 4.4    | 0.5%     | 1.1%    |
| 96 Salinas-Airport Business Center (MV) | 212:19   | 532    | 2,273.7          | 2.5    | 0.3%     | 1.2%    |

#### More than 60 Minute Service

| Line                              | VRH    | Riders | VRM              | Pax/Hr | % Riders | % Hours |
|-----------------------------------|--------|--------|------------------|--------|----------|---------|
| 23X Salinas-King City Express     | 160:40 | 963    | 6,765.2          | 6.0    | 0.5%     | 0.9%    |
| 28 Watsonville via Castroville    | 421:59 | 4,128  | 8,979.4          | 9.8    | 2.3%     | 2.4%    |
| 29 Watsonville via Prunedale      | 364:19 | 2,929  | 7,870.4          | 8.0    | 1.7%     | 2.1%    |
| 61 Salinas-VA-DOD Clinic (MV)     | 334:59 | 1,242  | 6,247.5          | 3.7    | 0.7%     | 1.9%    |
| 84 King City-Paso Robles          | 231:20 | 735    | 7,799.0          | 3.2    | 0.4%     | 1.3%    |
| 91 Monterey-Pacific Meadows (MV)  | 306:00 | 848    | 3,814.1          | 2.8    | 0.5%     | 1.8%    |
| 94 Carmel-Sand City (MV)          | 219:13 | 1,577  | 3,112 <u>.</u> 7 | 7.2    | 0.9%     | 1.3%    |
| 95 Williams Ranch-Northridge (MV) | 264:00 | 579    | 3,752.6          | 2.2    | 0.3%     | 1.5%    |
| Del Rey Oaks Shuttle              | 28:00  | 120    | 568.5            | 4.3    | 0.1%     | 0.2%    |

\* Indicates combined service