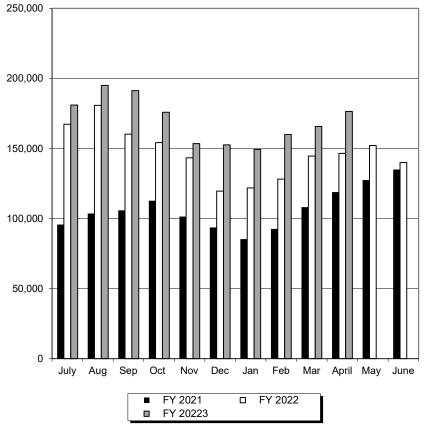

## MST FIXED ROUTE BOARDINGS FY 2023 Monthly Boardings

| MONTH          | FY 2021   | FY 2022   | FY 20223  | % CHANGE |
|----------------|-----------|-----------|-----------|----------|
| July           | 95,804    | 167,376   | 181,032   | 8.16%    |
| Aug            | 103,571   | 180,779   | 195,184   | 7.97%    |
| Sep            | 105,859   | 160,193   | 191,297   | 19.42%   |
| Oct            | 112,734   | 154,244   | 175,973   | 14.09%   |
| Nov            | 101,413   | 143,346   | 153,518   | 7.10%    |
| Dec            | 93,641    | 119,621   | 152,565   | 27.54%   |
| Jan            | 85,388    | 121,891   | 149,420   | 22.58%   |
| Feb            | 92,618    | 128,215   | 159,976   | 24.77%   |
| Mar            | 108,182   | 144,628   | 165,754   | 14.61%   |
| April          | 118,917   | 146,570   | 176,524   | 20.44%   |
| May            | 127,422   | 152,164   |           |          |
| June           | 135,070   | 140,023   |           |          |
| TOTAL          | 1,280,619 | 1,759,050 | 1,701,243 |          |
| YTD Avg.       | 101,813   | 146,686   | 170,124   | 15.98%   |
| YTD Cumulative | 1,018,127 | 1,466,863 | 1,701,242 | 15.98%   |

\* Preliminary

Boardings are inclusive of all On Call, Trolley, & Fixed Route Services