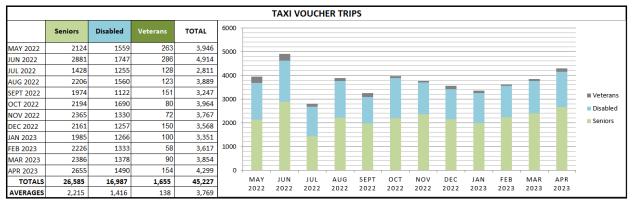

#### Taxi Voucher Program:

- Mobility Specialist processed 7,140 voucher requests for the 4<sup>th</sup> quarter in April for both the disabled and Salinas senior voucher program.
- The Veterans distribution locations sites issued 100 taxi vouchers in April.
- Mobility Specialist processed 4,100 redeemed vouchers for taxi provider reimbursement.