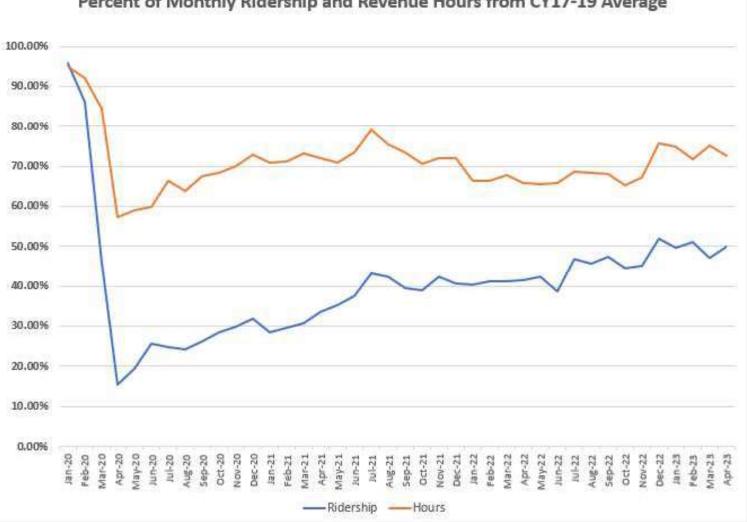

e to date utilizing contactless payments and fare capping.

Attachment #1 – Dashboard Performance Comparative Statistics – April 2023

Attachment #2 – Transportation Department Monthly Report – April 2023

Attachment #3 – Maintenance Department Monthly Report – April 2023

Attachment #4 – Administration Department Monthly Report – April 2023

Attachment #5 – Better Bus Systems Could Slow Climate Change Article

Complete detail of Monthly Performance Statistics can be viewed within the GM Report at http://www.mst.org/about-mst/board-of-directors/board-meetings/

Prepared by: Carl G. Sedoryk

Blank Page

**YTD Dashboard Performance Comparative Statistics** 

**MST Fixed Route** 



## MST Fixed Route YTD Dashboard Performance Comparative Statistics July - April Fiscal Years 2021-2023









## Percent of Monthly Ridership and Revenue Hours from CY17-19 Average

## MST RIDES YTD Dashboard Performance Comparative Statistics July - April Fiscal Years 2021-2023



## MST RIDES YTD Dashboard Performance Comparative Statistics July - April Fiscal Years 2021-2023





## MST Fixed Route Financial Performance Comparative Statistics July - April Fiscal Year 2023





## MST RIDES Financial Performance Comparative Statistics July - April Fiscal Year 2023





Blank Page

#### **ATTACHMENT 2**

Date: May 23, 2023 To: Carl Sedoryk, General Manager / CEO From: Norman K. Tuitavuki, Chief Operating Officer Subject: Transportation Department Monthly Report – April 2023

#### FIXED ROUTE BUS OPERATIONS:

#### System-Wide Service: (Fixed Route & On-Call Services):

MST's boarding statistics