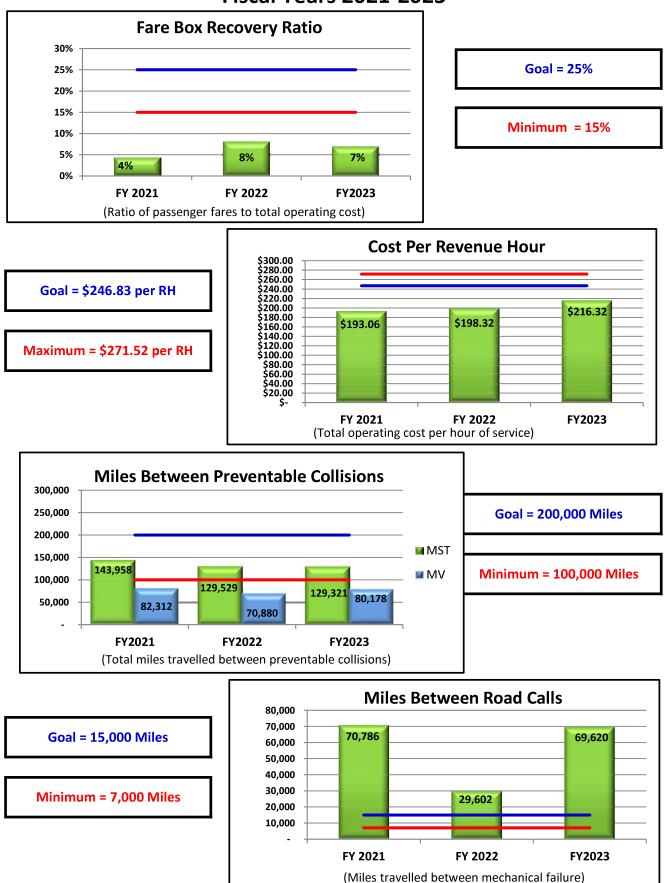

| Fuel Budget<br>FY2023 | Average Fuel Price<br>April 2023 | Average Fuel Price<br>FY2023 |
|-----------------------|----------------------------------|------------------------------|
| Biofuel: \$5.40       | \$3.80                           | \$4.40                       |
| Gasoline: \$5.40      | \$4.75                           | \$4.85                       |

| Period      | Revenue Fleet Operating<br>Cost Per Mile | Revenue Fleet<br>Miles Between Major<br>Mechanical Road Calls: <sup>1</sup> |
|-------------|------------------------------------------|-----------------------------------------------------------------------------|
| April 2023  | \$1.50                                   | 39,418                                                                      |
| YTD FY 2023 | \$1.51                                   | 60,167                                                                      |
| FY 2022     | \$1.32                                   | 24,366                                                                      |
| FY 2021     | \$1.23                                   | 54,756                                                                      |

<sup>1</sup> Minimum: 7,000 Miles; Goal: 15,000 Miles

#### **DEPARTMENT ACTIVITIES / COMMENTS:**

April 2023's cost per gallon for gasoline *increased by 2.8 %, an increase of 13 cents*, and the cost per gallon for biofuel *increased by 7.9%, an increase of 28 cents* compared to the previous month, March 2023. For FY23, MST increased its budgeted cost per gallon for both biofuel and gasoline based on the prices realized in the previous fiscal year. As a result, the cost per gallon for biofuel and gasoline remains under budget. Fuel prices continue to fluctuate unpredictably. Staff continues to monitor all movement of vehicles to minimize unnecessary fuel usage.

In April, MST traveled 39,418 miles between major mechanical failures with four major mechanical road calls – exceeding the 15,000-mile goal. MST's Maintenance department completed 100% of their scheduled preventive maintenance inspections (PMI) on time. MST has continued to meet or exceed the stated goal within this area of performance. It should be noted that MST has dramatically reduced the overall number of revenue miles