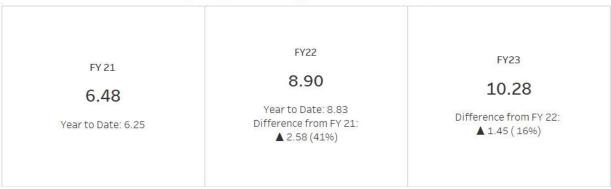

MST's productivity continues to improve monthly. MST's productivity increased from 9.3 passengers per revenue hour in April 2022, to 10.2 passengers per revenue hour in April 2023. This represents a 9.6% productivity improvement compared to April 2022.

#### Systemwide Service:

Boardings reported for the month of April show ridership to be 20.4% higher than in April of 2022, when 146,570 boardings were reported. Over that same timeframe, the amount of revenue hours operated increased by 9.9%, resulting in a 9.6% increase in productivity, from 9.3 Passengers Per Hour last April to 10.2 Passengers Per Hour this April. The increase in ridership may be attributed to the implementation of the Better Bus Network on December 10, 2022.

For the fiscal year ridership has increased 16.0% and revenue hours operated have decreased 0.4%, resulting in a 16.4% increase in productivity (from 8.8 PPH to 10.3 PPH).