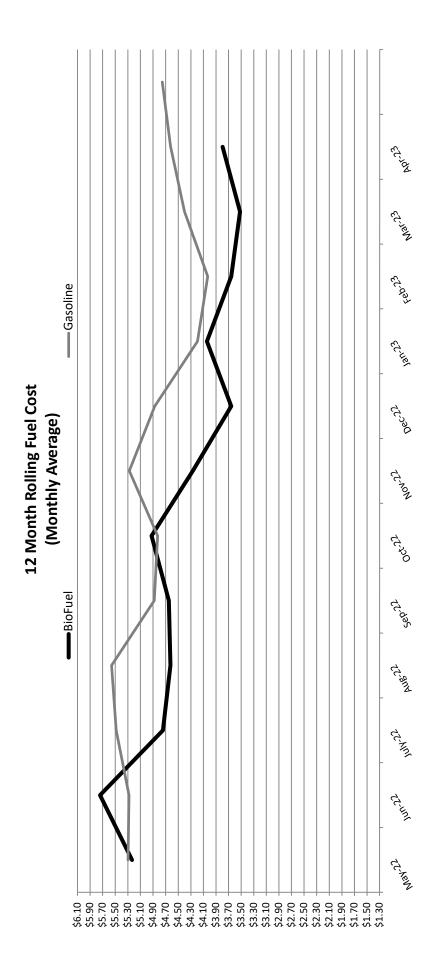

| Fuel Budget<br>FY2023 | Average Fuel Price<br>April 2023 | Average Fuel Price<br>FY2023 |
|-----------------------|----------------------------------|------------------------------|
| Biofuel: \$5.40       | \$3.80                           | \$4.40                       |
| Gasoline: \$5.40      | \$4.75                           | \$4.85                       |

#### **DEPARTMENT ACTIVITIES / COMMENTS:**

April 2023's cost per gallon for gasoline *increased by 2.8 %, an increase of 13 cents*, and the cost per gallon for biofuel *increased by 7.9%, an increase of 28 cents* compared to the previous month, March 2023. For FY23, MST increased its budgeted cost per gallon for both biofuel and gasoline based on the prices realized in the previous fiscal year. As a result, the cost per gallon for biofuel and gasoline remains under budget. Fuel prices continue to fluctuate unpredictably. Staff continues to monitor all movement of vehicles to minimize unnecessary fuel usage.

Total Miles 197,092

□ FY23 YTD ■ Apr-23

**FY22 Average:** BioFuel: \$3.99 Gasoline: \$4.39

**12 Month Average**: Biofuel: \$4.40 Gasoline: \$4.85

**FY23 Average** BioFuel: \$4.19 Gasoline: \$4.74 Blank Page