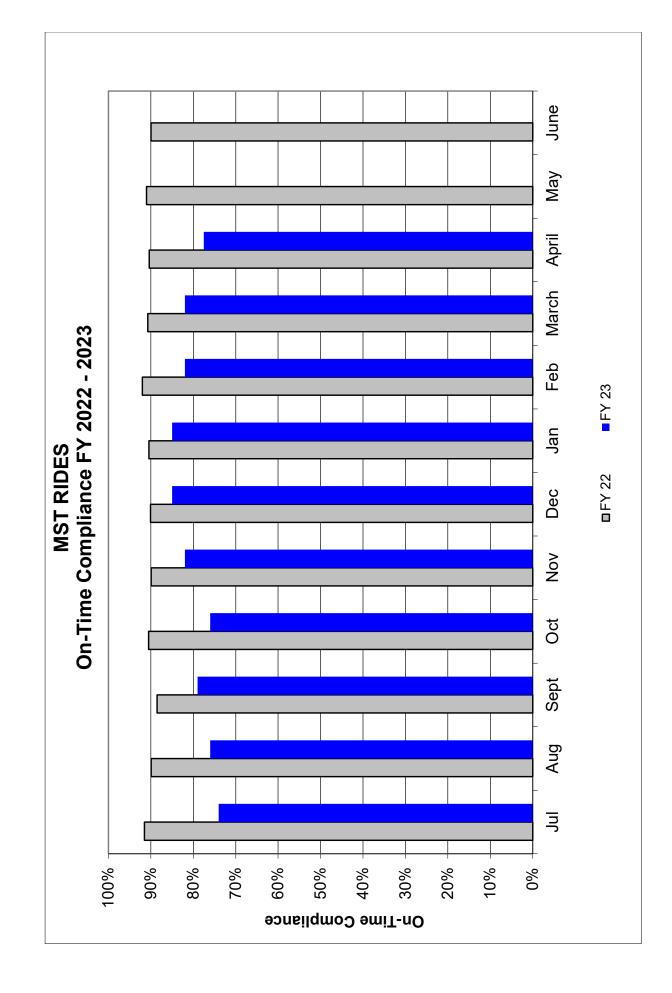

#### MST RIDES ADA / MST Paratransit Program:

Preliminary boarding statistics for the MST RIDES program reflect that for April 2023 there were 9,256 passenger boardings. This is an 8.30% decrease in passenger boardings compared to April 2022, (10,094). For the fiscal year – passenger boardings have increased by 1.34% compared to FY 2022.

- Productivity for April 2023 increased from 1.67 to 1.91 passengers per hour compared to the previous month, March 2023.
- For April 2023, 78% of all scheduled trips for the MST RIDES program arrived on time, below the expected on-time performance standard.