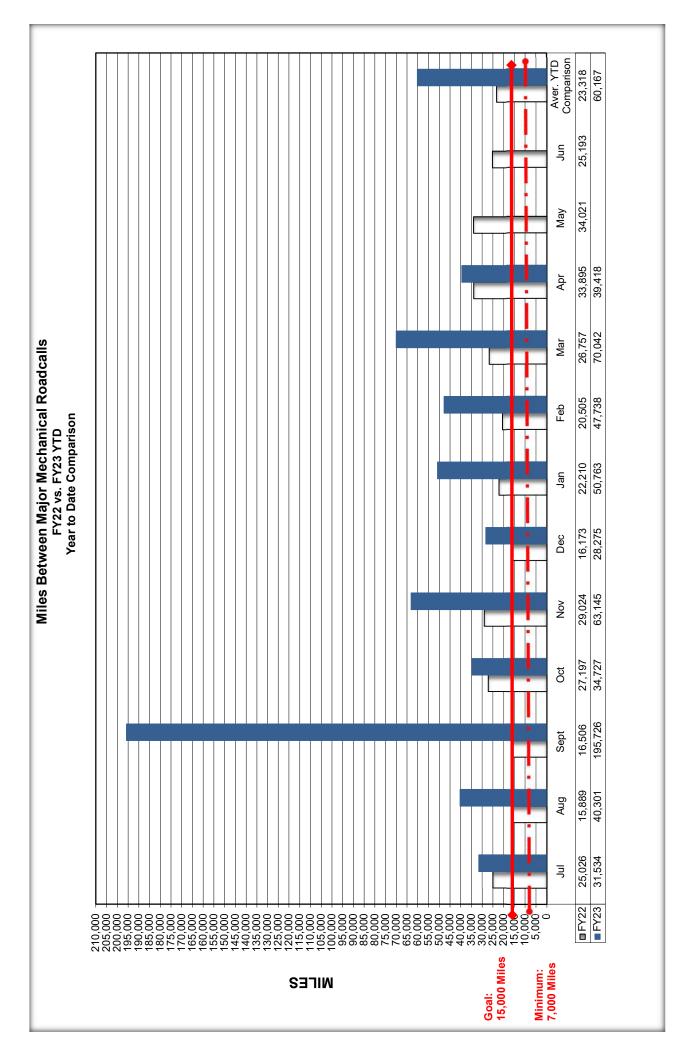

| Period      | Revenue Fleet Operating<br>Cost Per Mile | Revenue Fleet<br>Miles Between Major<br>Mechanical Road Calls: <sup>1</sup> |
|-------------|------------------------------------------|-----------------------------------------------------------------------------|
| April 2023  | \$1.50                                   | 39,418                                                                      |
| YTD FY 2023 | \$1.51                                   | 60,167                                                                      |
| FY 2022     | \$1.32                                   | 24,366                                                                      |
| FY 2021     | \$1.23                                   | 54,756                                                                      |

<sup>1</sup> Minimum: 7,000 Miles; Goal: 15,000 Miles

In April, MST traveled 39,418 miles between major mechanical failures with four major mechanical road calls – exceeding the 15,000-mile goal. MST's Maintenance department completed 100% of their scheduled preventive maintenance inspections (PMI) on time. MST has continued to meet or exceed the stated goal within this area of performance. It should be noted that MST has dramatically reduced the overall number of revenue miles