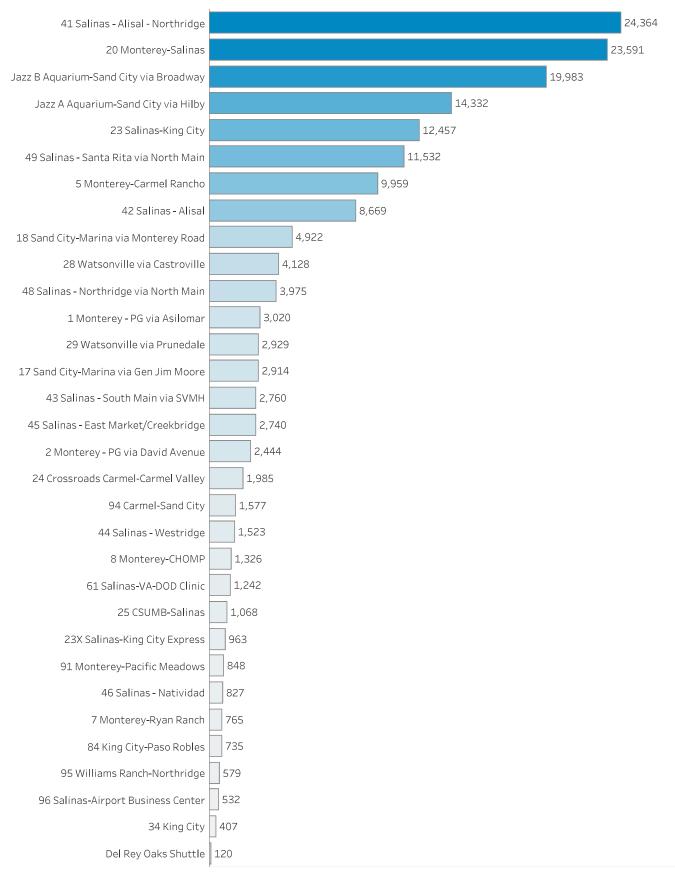

#### **Ridership by Line**

#### 15 Minute Service

| Line                                     | VRH      | Riders | VRM      | Pax/Hr | % Riders | % Hours |
|------------------------------------------|----------|--------|----------|--------|----------|---------|
| 41 Salinas - Alisal - Northridge *       | 1,345:39 | 24,364 | 13,220.2 | 18.1   | 13.8%    | 7.8%    |
| 42 Salinas - Alisal *                    | 642:29   | 8,669  | 6,081.9  | 13.5   | 4.9%     | 3.7%    |
| 48 Salinas - Northridge via North Main * | 430:40   | 3,975  | 2,797.2  | 9.2    | 2.3%     | 2.5%    |
| 49 Salinas - Santa Rita via North Main * | 895:50   | 11,532 | 8,240.2  | 12.9   | 6.5%     | 5.2%    |
| Jazz A Aquarium-Sand City via Hilby *    | 967:11   | 14,332 | 9,671.3  | 14.8   | 8.1%     | 5.6%    |
| Jazz B Aquarium-Sand City via Broadway * | 1,031:01 | 19,983 | 10,919.7 | 19.4   | 11.3%    | 6.0%    |

#### 30 Minute Service

| Line                                    | VRH      | Riders | VRM              | Pax/Hr | % Riders | % Hours |
|-----------------------------------------|----------|--------|------------------|--------|----------|---------|
| 1 Monterey - PG via Asilomar (MV) *     | 356:29   | 3,020  | 4,539.7          | 8.5    | 1.7%     | 2.1%    |
| 2 Monterey - PG via David Avenue (MV) * | 366:40   | 2,444  | 4,846.8          | 6.7    | 1.4%     | 2.1%    |
| 5 Monterey-Carmel Rancho                | 676:40   | 9,959  | 8,290.9          | 14.7   | 5.6%     | 3.9%    |
| 17 Sand City-Marina via Gen Jim Moore * | 376:59   | 2,914  | 5,402.7          | 7.7    | 1.7%     | 2.2%    |
| 18 Sand City-Marina via Monterey Road * | 723:39   | 4,922  | 9,058.4          | 6.8    | 2.8%     | 4.2%    |
| 20 Monterey-Salinas                     | 1,423:39 | 23,591 | 27,998.7         | 16.6   | 13.4%    | 8.2%    |
| 34 King City (MV)                       | 248:00   | 407    | 2,551 <u>.</u> 9 | 1.6    | 0.2%     | 1.4%    |
| 43 Salinas - South Main via SVMH (MV)   | 407:30   | 2,760  | 4,906.9          | 6.8    | 1.6%     | 2.4%    |

#### 60 Minute Service

| Line                                    | VRH      | Riders | VRM              | Pax/Hr | % Riders | % Hours |
|-----------------------------------------|----------|--------|------------------|--------|----------|---------|
| 7 Monterey-Ryan Ranch (MV)              | 316:00   | 765    | 4,214.5          | 2.4    | 0.4%     | 1.8%    |
| 8 Monterey-CHOMP (MV)                   | 332:34   | 1,326  | 4,822.7          | 4.0    | 0.8%     | 1.9%    |
| 23 Salinas-King City                    | 1,160:09 | 12,457 | 38,247.6         | 10.7   | 7.1%     | 6.7%    |
| 24 Crossroads Carmel-Carmel Valley (MV) | 325:21   | 1,985  | 8,513.1          | 6.1    | 1.1%     | 1.9%    |
| 25 CSUMB-Salinas (MV)                   | 238:20   | 1,068  | 4,989.0          | 4.5    | 0.6%     | 1.4%    |
| 44 Salinas - Westridge (MV)             | 174:30   | 1,523  | 2,191 <u>.</u> 6 | 8.7    | 0.9%     | 1.0%    |
| 45 Salinas - East Market/Creekbridge    | 340:30   | 2,740  | 4,078.8          | 8.0    | 1.6%     | 2.0%    |
| 46 Salinas - Natividad (MV)             | 187:59   | 827    | 2,055.7          | 4.4    | 0.5%     | 1.1%    |
| 96 Salinas-Airport Business Center (MV) | 212:19   | 532    | 2,273.7          | 2.5    | 0.3%     | 1.2%    |

#### More than 60 Minute Service

| Line                              | VRH    | Riders | VRM              | Pax/Hr | % Riders | % Hours |
|-----------------------------------|--------|--------|------------------|--------|----------|---------|
| 23X Salinas-King City Express     | 160:40 | 963    | 6,765.2          | 6.0    | 0.5%     | 0.9%    |
| 28 Watsonville via Castroville    | 421:59 | 4,128  | 8,979.4          | 9.8    | 2.3%     | 2.4%    |
| 29 Watsonville via Prunedale      | 364:19 | 2,929  | 7,870.4          | 8.0    | 1.7%     | 2.1%    |
| 61 Salinas-VA-DOD Clinic (MV)     | 334:59 | 1,242  | 6,247.5          | 3.7    | 0.7%     | 1.9%    |
| 84 King City-Paso Robles          | 231:20 | 735    | 7,799.0          | 3.2    | 0.4%     | 1.3%    |
| 91 Monterey-Pacific Meadows (MV)  | 306:00 | 848    | 3,814.1          | 2.8    | 0.5%     | 1.8%    |
| 94 Carmel-Sand City (MV)          | 219:13 | 1,577  | 3,112 <u>.</u> 7 | 7.2    | 0.9%     | 1.3%    |
| 95 Williams Ranch-Northridge (MV) | 264:00 | 579    | 3,752.6          | 2.2    | 0.3%     | 1.5%    |
| Del Rey Oaks Shuttle              | 28:00  | 120    | 568.5            | 4.3    | 0.1%     | 0.2%    |

\* Indicates combined service