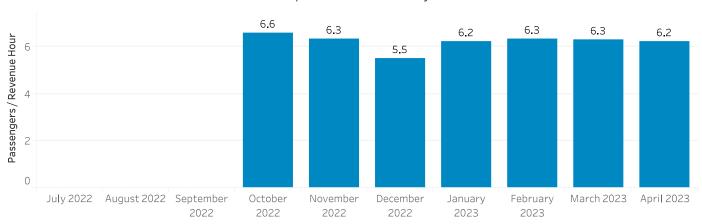

#### Vanpool

| Line    | VRH    | Riders | VRM      | Pax/Hr | % Riders | % Hours |
|---------|--------|--------|----------|--------|----------|---------|
| Vanpool | 737:00 | 4,590  | 32,858.0 | 6.2    | 2.6%     | 4.3%    |