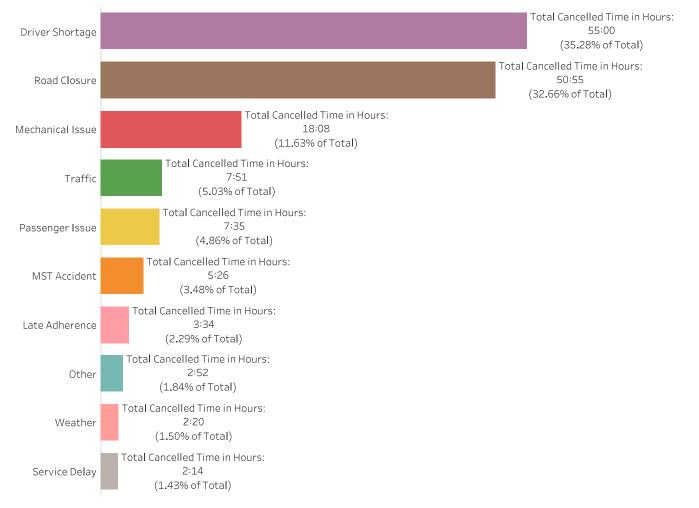

**Service Canceled:** As listed below, MST experienced a total of ten (10) service cancellations in April for both directly operated and contracted services – compared to thirty-five (35) service cancellations in the previous month, March 2023.

| Total Revenue Tr                | Total Revenue Trips Completed: 24,586 |    |        |  |  |  |  |  |  |
|---------------------------------|---------------------------------------|----|--------|--|--|--|--|--|--|
| Reason for Service Cancellation | MST                                   | MV | Totals |  |  |  |  |  |  |
| Accident (MST)                  | 0                                     | 0  | 0      |  |  |  |  |  |  |
| Service Delay                   | 0                                     | 0  | 0      |  |  |  |  |  |  |
| Mechanical Failure              | 0                                     | 1  | 1      |  |  |  |  |  |  |
| Other                           | 0                                     | 0  | 0      |  |  |  |  |  |  |
| Passenger Incident              | 0                                     | 1  | 1      |  |  |  |  |  |  |
| Road Closure/Construction       | 0                                     | 0  | 0      |  |  |  |  |  |  |
| Staff Shortage                  | 1                                     | 7  | 8      |  |  |  |  |  |  |
| Traffic                         | 0                                     | 0  | 0      |  |  |  |  |  |  |
| Weather                         | 0                                     | 0  | 0      |  |  |  |  |  |  |
| Totals                          | 1                                     | 9  | 10     |  |  |  |  |  |  |

## Fixed Route Cancellations

April 2023

#### Service Cancellations by Month

#### Cancelled Hours - Year to Date