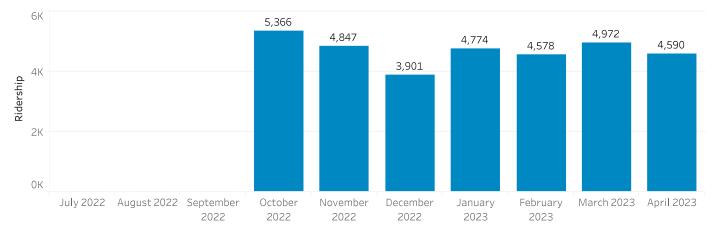

#### Vanpool

| Line    | VRH    | Riders | VRM      | Pax/Hr | % Riders | % Hours |
|---------|--------|--------|----------|--------|----------|---------|
| Vanpool | 737:00 | 4,590  | 32,858.0 | 6.2    | 2.6%     | 4.3%    |