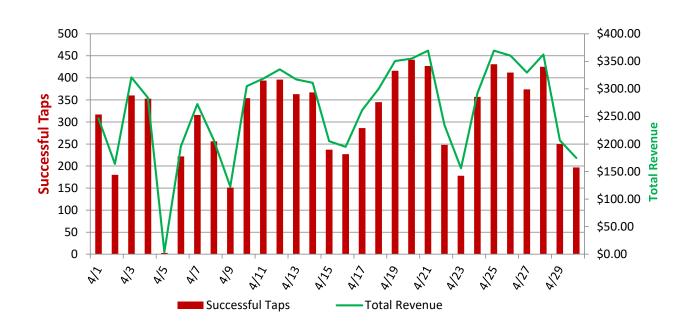

#### **Contactless Tap to Pay**

During the month of April, MST received a total of 9,283 taps. With the Better Bus Network launch, a new fare structure was introduced removing the need for passengers to tap off when exiting the bus.

Since launching the Contactless Tap to Pay project on May 11, 2021, there have been a total of 174,852 successful taps. Total revenue collected to the end of April from passengers using the contactless payment option was \$238,060. Our partners at Littlepay experienced a technical issue on April 5, causing no data to be available. The issue has since been addressed.

Contactless Tap to Pay Report April