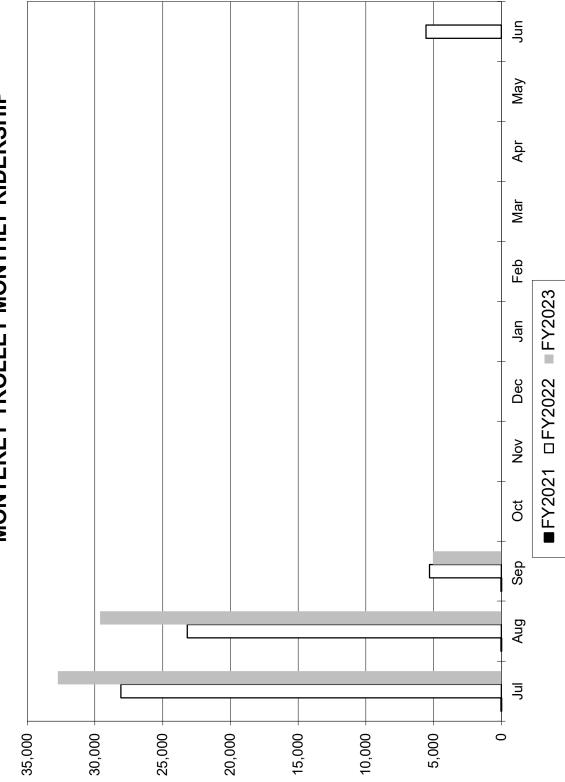

,518   | 7.10%    |
| Dec            | 93,641    | 119,621   | 152,565   | 27.54%   |
| Jan            | 85,388    | 121,891   | 149,420   | 22.58%   |
| Feb            | 92,618    | 128,215   | 159,976   | 24.77%   |
| Mar            | 108,182   | 144,628   | 165,754   | 14.61%   |
| April          | 118,917   | 146,570   | 176,524   | 20.44%   |
| May            | 127,422   | 152,164   |           |          |
| June           | 135,070   | 140,023   |           |          |
| TOTAL          | 1,280,619 | 1,759,050 | 1,701,243 |          |
| YTD Avg.       | 101,813   | 146,686   | 170,124   | 15.98%   |
| YTD Cumulative | 1,018,127 | 1,466,863 | 1,701,242 | 15.98%   |

\* Preliminary

Boardings are inclusive of all On Call, Trolley, & Fixed Route Services



#### MONTHLY RIDERSHIP







MONTEREY TROLLEY MONTHLY RIDERSHIP

Blank Page



# **Operations Summary Report**

Fixed Route Services

April 2023

Prepared by: Emma Patel, Interim Planning Manager, Monterey-Salinas Transit

| SERVICE DELIVERED                 |         | SERVICE QUALITY             |         |
|-----------------------------------|---------|-----------------------------|---------|
| Ridership                         | 176,524 | On-Time Time Points         | 77,033  |
| Passengers / Vehicle Revenue Hour | 9.3     | Delayed Time Points         | 14,743  |
| Revenue Miles                     | 280,035 | On-Time Passenger Boardings | 148,114 |
| One-Way Trips Operated            | 24,586  | Percent On-Time Boardings   | 84%     |

#### Systemwide Service:

Boardings reported for the month of April show ri