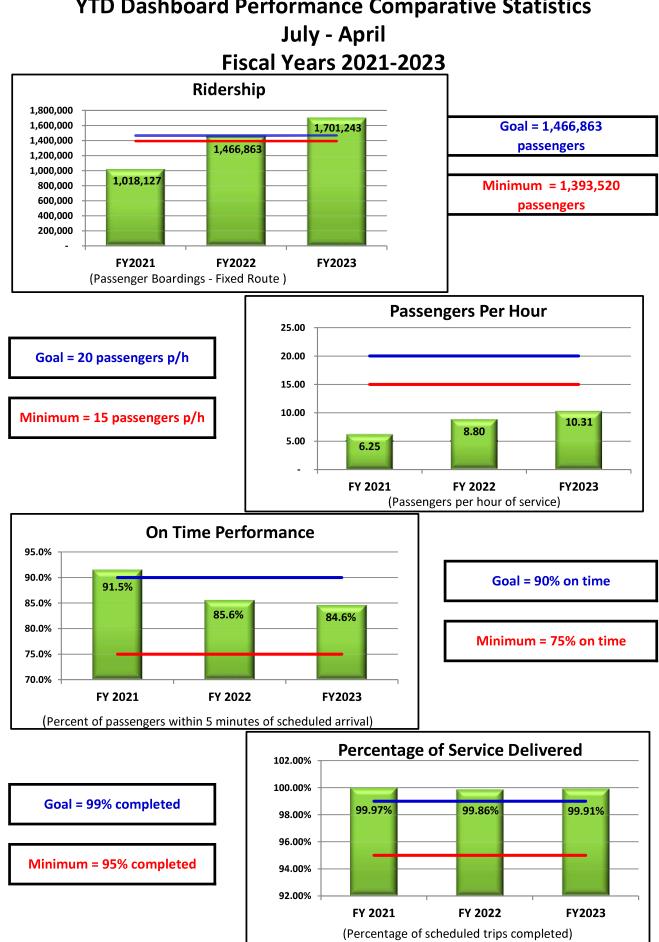

## MST Fixed Route YTD Dashboard Performance Comparative Statistics July - April Fiscal Years 2021-2023

#### System-Wide Service: (Fixed Route & On-Call Services):

MST's boarding statistics indicate ridership was 176,524 in April 2023, which represents a 20.44% increase compared to 2022's ridership of 146,570. For the fiscal year to date, passenger boardings continue to increase overall.

MST's productivity continues to improve monthly. MST's productivity increased from 9.3 passengers per revenue hour in April 2022, to 10.2 passengers per revenue hour in April 2023. This represents a 9.6% productivity improvement compared to April 2022.

**On-Time Performance (OTP):** Of 91,776 total time-point crossings sampled for December, the Transit Master™ system recorded 14,743 delayed arrivals to MST's published time points system-wide. As a result, **84%** of all scheduled arrivals arrived on time. (*See MST Fixed-Route Bus ~~ On Time Compliance Chart FY 2022 - 2023.*)

**Note**: Service arriving later than **5** minutes beyond the published time point is considered late. The on-time compliance chart, (attached), reflects system-wide "on-time performance" as a percentage of the total number of reported time-point crossings.

#### MST RIDES ADA / MST Paratransit Program:

Preliminary boarding statistics for the MST RIDES program reflect that for April 2023 there were 9,256 passenger boardings. This is an 8.30% decrease in passenger boardings compared to April 2022, (10,094). For the fiscal year – passenger boardings have increased by 1.34% compared to FY 2022.

- Productivity for April 2023 increased from 1.67 to 1.91 passengers per hour compared to the previous month, March 2023.
- For April 2023, 78% of all scheduled trips for the MST RIDES program arrived on time, below the expected on-time performance standard.

## MST FIXED ROUTE BOARDINGS FY 2023 Monthly Boardings

| MONTH          | FY 2021   | FY 2022   | FY 20223  | % CHANGE |
|----------------|-----------|-----------|-----------|----------|
| July           | 95,804    | 167,376   | 181,032   | 8.16%    |
| Aug            | 103,571   | 180,779   | 195,184   | 7.97%    |
| Sep            | 105,859   | 160,193   | 191,297   | 19.42%   |
| Oct            | 112,734   | 154,244   | 175,973   | 14.09%   |
| Nov            | 101,413   | 143,346   | 153,518   | 7.10%    |
| Dec            | 93,641    | 119,621   | 152,565   | 27.54%   |
| Jan            | 85,388    | 121,891   | 149,420   | 22.58%   |
| Feb            | 92,618    | 128,215   | 159,976   | 24.77%   |
| Mar            | 108,182   | 144,628   | 165,754   | 14.61%   |
| April          | 118,917   | 146,570   | 176,524   | 20.44%   |
| May            | 127,422   | 152,164   |           |          |
| June           | 135,070   | 140,023   |           |          |
| TOTAL          | 1,280,619 | 1,759,050 | 1,701,243 |          |
| YTD Avg.       | 101,813   | 146,686   | 170,124   | 15.98%   |
| YTD Cumulative | 1,018,127 | 1,466,863 | 1,701,242 | 15.98%   |

#### Systemwide Service:

Boardings reported for the month of April show ridership to be 20.4% higher than in April of 2022, when 146,570 boardings were reported. Over that same timeframe, the amount of revenue hours operated increased by 9.9%, resulting in a 9.6% increase in productivity, from 9.3 Passengers Per Hour last April to 10.2 Passengers Per Hour this April. The increase in ridership may be attributed to the implementation of the Better Bus Network on December 10, 2022.

For the fiscal year ridership has increased 16.0% and revenue hours operated have decreased 0.4%, resulting in a 16.4% increase in productivity (from 8.8 PPH to 10.3 PPH).