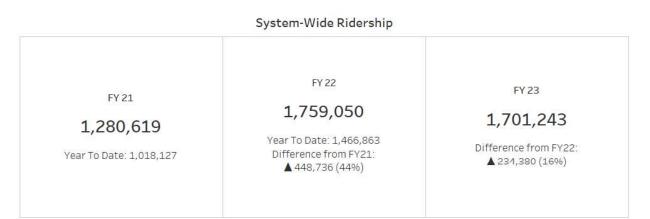

## MST FIXED ROUTE BOARDINGS FY 2023 Monthly Boardings

| MONTH          | FY 2021   | FY 2022   | FY 20223  | % CHANGE |
|----------------|-----------|-----------|-----------|----------|
| July           | 95,804    | 167,376   | 181,032   | 8.16%    |
| Aug            | 103,571   | 180,779   | 195,184   | 7.97%    |
| Sep            | 105,859   | 160,193   | 191,297   | 19.42%   |
| Oct            | 112,734   | 154,244   | 175,973   | 14.09%   |
| Nov            | 101,413   | 143,346   | 153,518   | 7.10%    |
| Dec            | 93,641    | 119,621   | 152,565   | 27.54%   |
| Jan            | 85,388    | 121,891   | 149,420   | 22.58%   |
| Feb            | 92,618    | 128,215   | 159,976   | 24.77%   |
| Mar            | 108,182   | 144,628   | 165,754   | 14.61%   |
| April          | 118,917   | 146,570   | 176,524   | 20.44%   |
| May            | 127,422   | 152,164   |           |          |
| June           | 135,070   | 140,023   |           |          |
| TOTAL          | 1,280,619 | 1,759,050 | 1,701,243 |          |
| YTD Avg.       | 101,813   | 146,686   | 170,124   | 15.98%   |
| YTD Cumulative | 1,018,127 | 1,466,863 | 1,701,242 | 15.98%   |