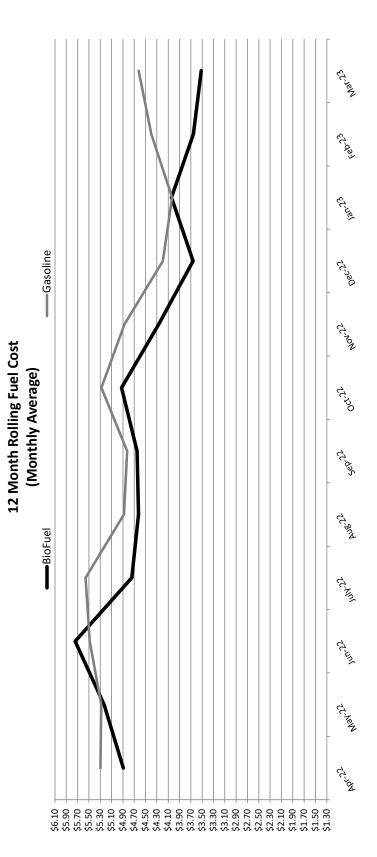

| Fuel Budget<br>FY2023 | Average Fuel Price<br>March 2023 | Average Fuel Price<br>FY2023 |
|-----------------------|----------------------------------|------------------------------|
| Biofuel: \$5.40       | \$3.52                           | \$4.23                       |
| Gasoline: \$5.40      | \$4.62                           | \$4.74                       |

#### **DEPARTMENT ACTIVITIES / COMMENTS:**

March 2023's cost per gallon for gasoline *increased by 5.0 %, an increase of 22 cents*, and the cost per gallon for biofuel *decreased by 3.8%, a decrease of 14 cents* compared to the previous month, February 2023. For FY23 MST increased its budgeted cost per gallon for both biofuel and gasoline based on the prices realized in the previous fiscal year. As a result, the cost per gallon for biofuel and gasoline remains under budget. Fuel prices continue to fluctuate unpredictably. Staff continues to monitor all movement of vehicles to minimize unnecessary fuel usage.