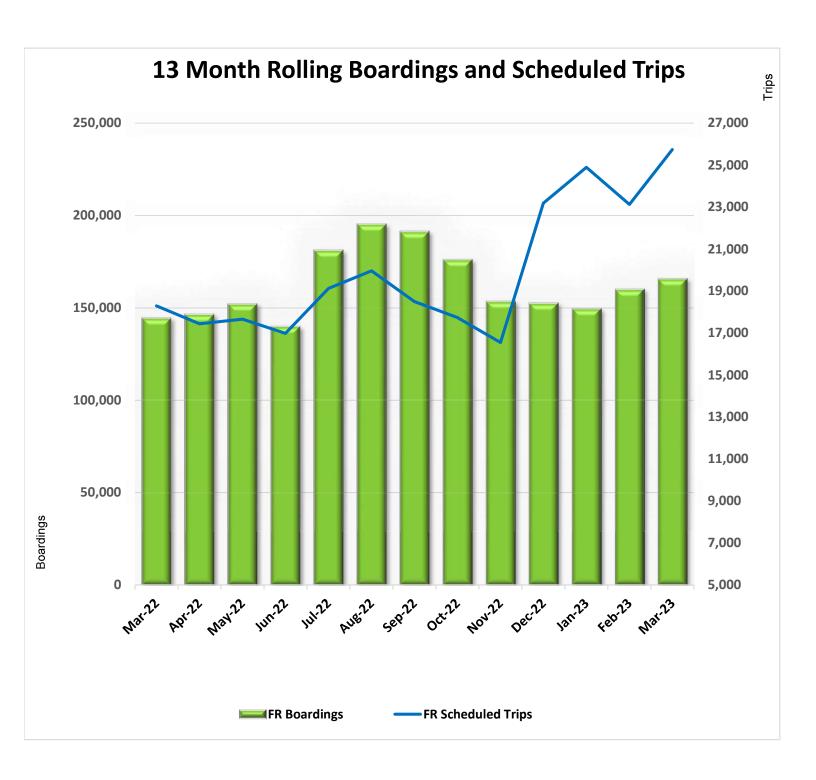

#### ATTACHMENTS:

MST Fixed-Route Bus ~~ On Time Compliance FY 2023

MST Fixed-Route Bus ~~ Boarding Statistics FY 2023

MST RIDES ~~ On Time Compliance FY 2023

MST RIDES ~~ Boarding Statistics FY 2023

MST Trolley ~~ Boarding Statistics FY 2023

#### MST FIXED ROUTE BOARDINGS FY 2023 Monthly Boardings

| MONTH          | FY 2021   | FY 2022   | FY 20223  | % CHANGE |
|----------------|-----------|-----------|-----------|----------|
| July           | 95,804    | 167,376   | 181,032   | 8.16%    |
| Aug            | 103,571   | 180,779   | 195,184   | 7.97%    |
| Sep            | 105,859   | 160,193   | 191,297   | 19.42%   |
| Oct            | 112,734   | 154,244   | 175,973   | 14.09%   |
| Nov            | 101,413   | 143,346   | 153,518   | 7.10%    |
| Dec            | 93,641    | 119,621   | 152,565   | 27.54%   |
| Jan            | 85,388    | 121,891   | 149,420   | 22.58%   |
| Feb            | 92,618    | 128,215   | 159,976   | 24.77%   |
| Mar            | 108,182   | 144,628   | 165,754   | 14.61%   |
| April          | 118,917   | 146,570   |           |          |
| May            | 127,422   | 152,164   |           |          |
| June           | 135,070   | 140,023   |           |          |
| TOTAL          | 1,280,619 | 1,759,050 | 1,524,719 |          |
| YTD Avg.       | 99,912    | 146,699   | 169,413   | 15.48%   |
| YTD Cumulative | 899,210   | 1,320,293 | 1,524,717 | 15.48%   |

#### **Systemwide Service:**

Boardings reported for the month of March show ridership to be 14.6% higher than in March of 2022, when 144,628 boardings were reported. Over that same timeframe, the amount of revenue hours operated increased by 10.8%, resulting in a 3.4% increase in productivity, from 8.8 Passengers Per Hour last March to 9.1 Passengers Per Hour this March. The increase in ridership may be attributed to the implementation of the Better Bus Network on December 10, 2022.

For the fiscal year ridership has increased 15.5% and revenue hours operated have decreased 1.5%, resulting in a 17.2% increase in productivity (from 8.8 PPH to 10.3 PPH).