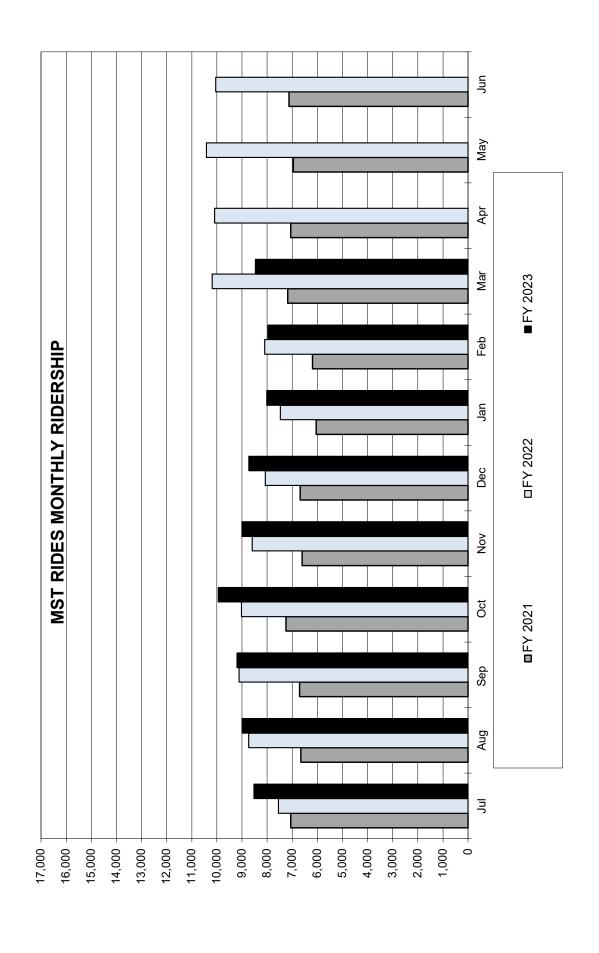

#### **MST RIDES ADA / MST Paratransit Program:**

Preliminary boarding statistics for the MST RIDES program reflect that for March 2023 there were 8,469 passenger boardings. This is a 16.82% decrease in passenger boardings compared to March 2022, (10,181). For the Fiscal year – passenger boardings have increased by 2.61% compared to FY 2022.

- Productivity for March 2023 decreased from 1.69 to 1.67 passengers per hour compared to the previous month, February 2023.
- For March 2023, 82% of all scheduled trips for the MST RIDES program arrived on time, below the expected on-time performance standard.