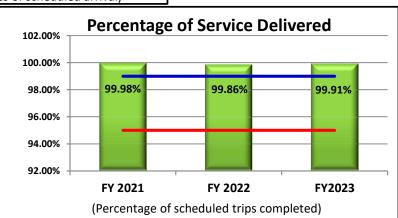

In March, MST traveled 70,042 miles between major mechanical failures with four major mechanical road calls – exceeding the 15,000-mile goal. MST's Maintenance department completed 100% of their scheduled preventive maintenance inspections (PMI) on time. MST has continued to meet or exceed the stated goal within this area of performance. It should be noted that MST has dramatically reduced the overall number of revenue miles