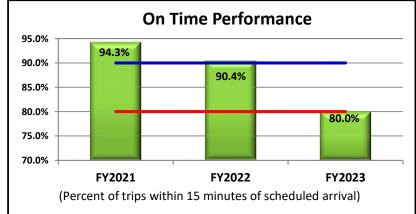

# YTD Dashboard Performance Comparative Statistics July - March Fiscal Years 2021-2023

Goal = 96,046 passengers

Maximum = 103,730 passengers

Goal = 2.0 passengers p/h

Minimum = 1.8 passengers p/h

Goal = 90% on time

Minimum = 80% on time

Maximum = 68,587 one-way trips

Goal = 62,352 one-way trips