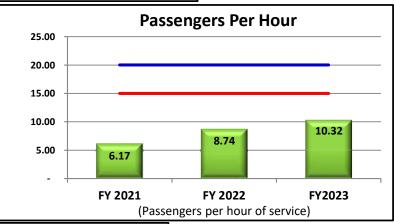

MST's productivity continues to improve monthly. MST's productivity increased from 8.8 passengers per revenue hour in March 2022, to 9.1 passengers per revenue hour in March 2023. This represents a 3.4% productivity improvement compared to March 2022.

#### **Systemwide Service:**

Boardings reported for the month of March show ridership to be 14.6% higher than in March of 2022, when 144,628 boardings were reported. Over that same timeframe, the amount of revenue hours operated increased by 10.8%, resulting in a 3.4% increase in productivity, from 8.8 Passengers Per Hour last March to 9.1 Passengers Per Hour this March. The increase in ridership may be attributed to the implementation of the Better Bus Network on December 10, 2022.

For the fiscal year ridership has increased 15.5% and revenue hours operated have decreased 1.5%, resulting in a 17.2% increase in productivity (from 8.8 PPH to 10.3 PPH).