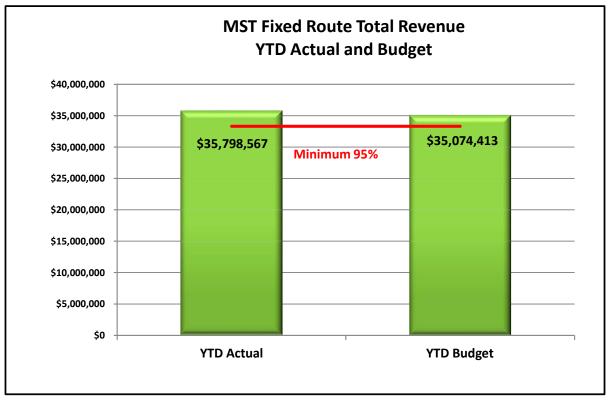

## YTD Dashboard Performance Comparative Statistics July - March

**Fiscal Years 2021-2023** 

Goal = 1,320,293 passengers

Minimum = 1,254,278 passengers

Goal = 20 passengers p/h

Minimum = 15 passengers p/h

Goal = 90% on time

Minimum = 75% on time

Goal = 99% completed

Minimum = 95% completed