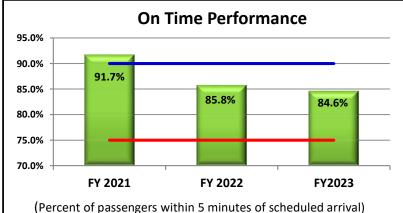

#### **System-Wide Statistics:**

Ridership: 165,754

Vehicle Revenue Hours: 18,291Vehicle Revenue Miles: 293,135

System Productivity: 9.1 Passengers Per Vehicle Revenue Hour

One-Way Trips Provided: 25,746

**On-Time Performance (OTP):** Of 88,356 total time-point crossings sampled for December, the Transit Master™ system recorded 12,077 delayed arrivals to MST's published time points system-wide. As a result, **86**% of all scheduled arrivals arrived on time. (See MST Fixed-Route Bus ~~ On Time Compliance Chart **FY 2022 - 2023**.)

**Note**: Service arriving later than **5** minutes beyond the published time point is considered late. The on-time compliance chart, (attached), reflects system-wide "on-time performance" as a percentage of the total number of reported time-point crossings.