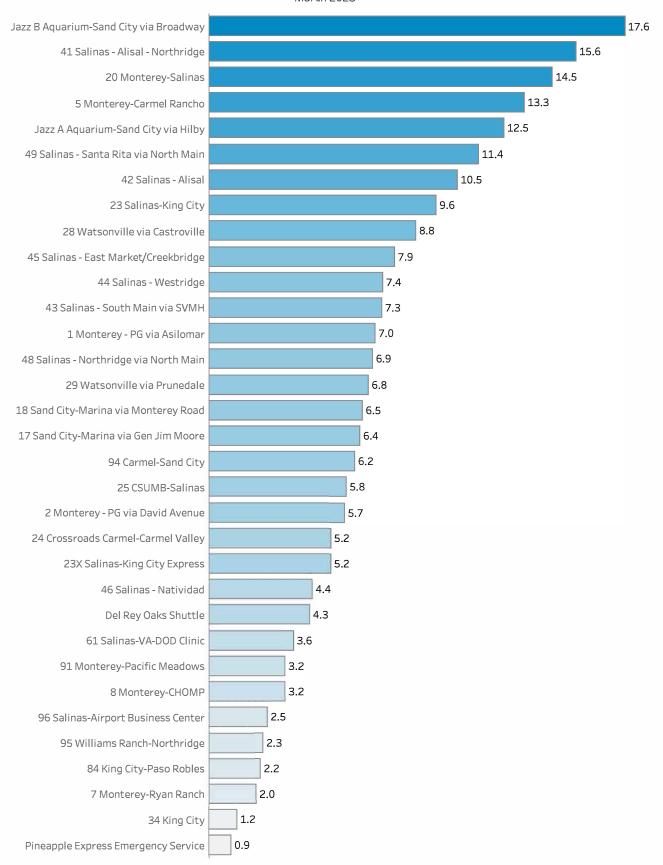

#### **Productivity by Line**

(Passengers/Hour) March 2023

#### 15 Minute Service

| Line                                     | VRH      | Riders | VRM      | Pax/Hr | % Riders | % Hours |
|------------------------------------------|----------|--------|----------|--------|----------|---------|
| 41 Salinas - Alisal - Northridge *       | 1,459:28 | 22,719 | 14,362.1 | 15.6   | 13.7%    | 8.0%    |
| 42 Salinas - Alisal *                    | 695:39   | 7,331  | 6,583.6  | 10.5   | 4.4%     | 3.8%    |
| 48 Salinas - Northridge via North Main * | 496:33   | 3,446  | 3,216.8  | 6.9    | 2.1%     | 2.7%    |
| 49 Salinas - Santa Rita via North Main * | 945:13   | 10,806 | 8,644.6  | 11.4   | 6.5%     | 5.2%    |
| Jazz A Aquarium-Sand City via Hilby *    | 1,038:29 | 12,964 | 10,407.1 | 12.5   | 7.8%     | 5.7%    |
| Jazz B Aquarium-Sand City via Broadway * | 1,088:11 | 19,203 | 11,734.3 | 17.6   | 11.6%    | 5.9%    |

#### 30 Minute Service

| Line                                    | VRH      | Riders | VRM      | Pax/Hr | % Riders | % Hours |
|-----------------------------------------|----------|--------|----------|--------|----------|---------|
| 1 Monterey - PG via Asilomar (MV) *     | 368:22   | 2,587  | 4,588.4  | 7.0    | 1.6%     | 2.0%    |
| 2 Monterey - PG via David Avenue (MV) * | 384:56   | 2,210  | 5,101.0  | 5.7    | 1.3%     | 2.1%    |
| 5 Monterey-Carmel Rancho                | 722:56   | 9,649  | 8,835.4  | 13.3   | 5.8%     | 4.0%    |
| 17 Sand City-Marina via Gen Jim Moore * | 441:03   | 2,817  | 6,176.6  | 6.4    | 1.7%     | 2.4%    |
| 18 Sand City-Marina via Monterey Road * | 757:15   | 4,917  | 9,490.4  | 6.5    | 3.0%     | 4.1%    |
| 20 Monterey-Salinas                     | 1,539:43 | 22,401 | 30,272.6 | 14.5   | 13.5%    | 8.4%    |
| 34 King City (MV)                       | 284:25   | 338    | 2,925.6  | 1.2    | 0.2%     | 1.6%    |
| 43 Salinas - South Main via SVMH (MV)   | 427:46   | 3,133  | 5,140.3  | 7.3    | 1.9%     | 2.3%    |

#### 60 Minute Service

| Line                                    | VRH      | Riders | VRM      | Pax/Hr | % Riders | % Hours |
|-----------------------------------------|----------|--------|----------|--------|----------|---------|
| 7 Monterey-Ryan Ranch (MV)              | 326:41   | 662    | 4,352.6  | 2.0    | 0.4%     | 1.8%    |
| 8 Monterey-CHOMP (MV)                   | 340:21   | 1,100  | 4,935.5  | 3.2    | 0.7%     | 1.9%    |
| 23 Salinas-King City                    | 1,192:18 | 11,492 | 39,425.3 | 9.6    | 6.9%     | 6.5%    |
| 24 Crossroads Carmel-Carmel Valley (MV) | 340:43   | 1,766  | 8,900.5  | 5.2    | 1.1%     | 1.9%    |
| 25 CSUMB-Salinas                        | 214:30   | 1,250  | 4,490.1  | 5.8    | 0.8%     | 1.2%    |
| 44 Salinas - Westridge (MV)             | 182:00   | 1,341  | 2,284.9  | 7.4    | 0.8%     | 1.0%    |
| 45 Salinas - East Market/Creekbridge    | 355:21   | 2,795  | 4,346.3  | 7.9    | 1.7%     | 1.9%    |
| 46 Salinas - Natividad (MV)             | 195:56   | 856    | 2,135.6  | 4.4    | 0.5%     | 1.1%    |
| 96 Salinas-Airport Business Center (MV) | 248:46   | 620    | 2,663.5  | 2.5    | 0.4%     | 1.4%    |

#### More than 60 Minute Service

| Line                              | VRH    | Riders | VRM     | Pax/Hr | % Riders | % Hours |
|-----------------------------------|--------|--------|---------|--------|----------|---------|
| 23X Salinas-King City Express     | 182:31 | 943    | 7,712.3 | 5.2    | 0.6%     | 1.0%    |
| 28 Watsonville via Castroville    | 396:05 | 3,470  | 8,506.5 | 8.8    | 2.1%     | 2.2%    |
| 29 Watsonville via Prunedale      | 398:18 | 2,693  | 8,498.6 | 6.8    | 1.6%     | 2.2%    |
| 61 Salinas-VA-DOD Clinic (MV)     | 350:49 | 1,259  | 6,539.8 | 3.6    | 0.8%     | 1.9%    |
| 84 King City-Paso Robles          | 234:02 | 513    | 7,993.2 | 2.2    | 0.3%     | 1.3%    |
| 91 Monterey-Pacific Meadows (MV)  | 314:13 | 1,016  | 3,911.5 | 3.2    | 0.6%     | 1.7%    |
| 94 Carmel-Sand City (MV)          | 224:02 | 1,385  | 3,174.1 | 6.2    | 0.8%     | 1.2%    |
| 95 Williams Ranch-Northridge (MV) | 277:14 | 640    | 3,930.0 | 2.3    | 0.4%     | 1.5%    |
| Del Rey Oaks Shuttle              | 32:12  | 138    | 653.7   | 4.3    | 0.1%     | 0.2%    |