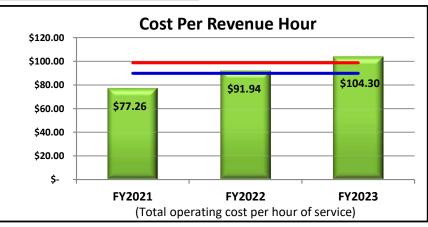

#### **Fiscal Years 2021-2023**

Goal = 25%

Minimum = 15%

Goal = \$246.83 per RH

**Maximum** = \$271.52 per RH

Goal = 200,000 Miles

Minimum = 100,000 Miles

Goal = 15,000 Miles