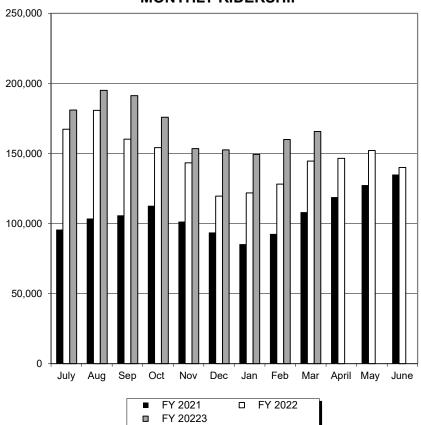

#### MST FIXED ROUTE BOARDINGS FY 2023 Monthly Boardings

| MONTH          | FY 2021   | FY 2022   | FY 20223  | % CHANGE |
|----------------|-----------|-----------|-----------|----------|
| July           | 95,804    | 167,376   | 181,032   | 8.16%    |
| Aug            | 103,571   | 180,779   | 195,184   | 7.97%    |
| Sep            | 105,859   | 160,193   | 191,297   | 19.42%   |
| Oct            | 112,734   | 154,244   | 175,973   | 14.09%   |
| Nov            | 101,413   | 143,346   | 153,518   | 7.10%    |
| Dec            | 93,641    | 119,621   | 152,565   | 27.54%   |
| Jan            | 85,388    | 121,891   | 149,420   | 22.58%   |
| Feb            | 92,618    | 128,215   | 159,976   | 24.77%   |
| Mar            | 108,182   | 144,628   | 165,754   | 14.61%   |
| April          | 118,917   | 146,570   |           |          |
| May            | 127,422   | 152,164   |           |          |
| June           | 135,070   | 140,023   |           |          |
| TOTAL          | 1,280,619 | 1,759,050 | 1,524,719 |          |
| YTD Avg.       | 99,912    | 146,699   | 169,413   | 15.48%   |
| YTD Cumulative | 899,210   | 1,320,293 | 1,524,717 | 15.48%   |

<sup>\*</sup> Preliminary

Boardings are inclusive of all On Call, Trolley, & Fixed Route Services