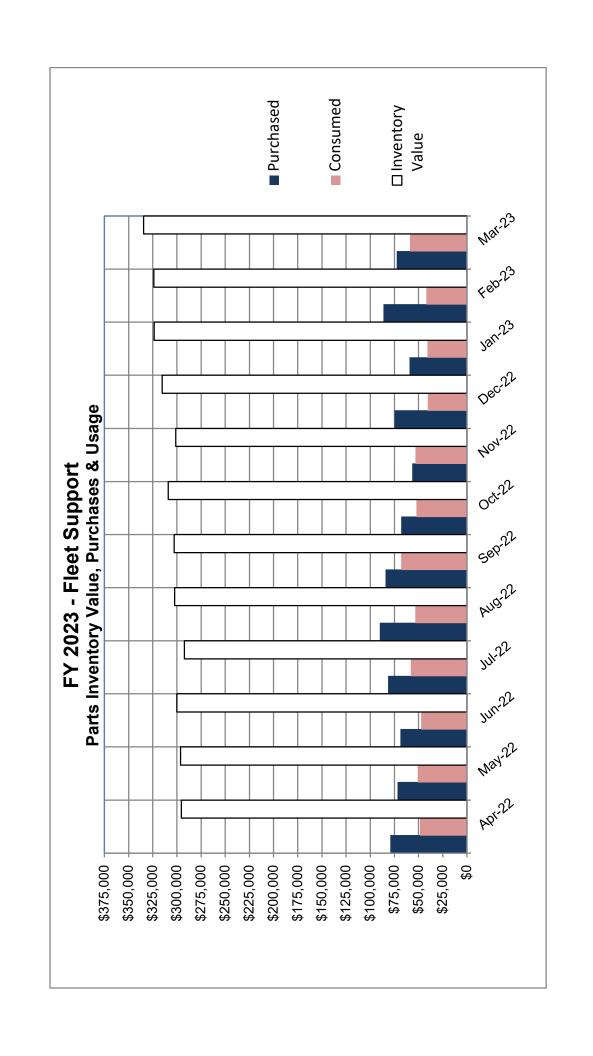

March 2023
MST Operated Fixed Route Fleet Summary Information

|                              |               | wisi Operated Fixed                  |                                   | et Summary Information      |                                         |             |                    |
|------------------------------|---------------|--------------------------------------|-----------------------------------|-----------------------------|-----------------------------------------|-------------|--------------------|
| Fleet Bus #                  | New (Yes/ No) | Manufacturer Model/Year              | Quantity In<br>Revenue<br>Service | Engine                      | Fuel Type                               | Fleet Bus # | Life To Date Miles |
| 2106                         | No            | Gillig 40' Suburban 2018             | 1                                 | Cummins ISM 280 HP          | ULS Diesel                              | 2106        | 329,387            |
| 2107                         | No            | Gillig 40' Suburban 2018             | 1                                 | Cummins ISM 280 HP          | ULS Diesel                              | 2107        | 316,513            |
| 2108                         | No            | Gillig 40' Suburban 2018             | 1                                 | Cummins ISM 280 HP          | ULS Diesel                              | 2108        | 236,779            |
| 2109                         | No            | Gillig 40' Suburban 2018             | 1                                 | Cummins ISM 280 HP          | ULS Diesel                              | 2109        | 207,220            |
| 2110                         | No            | Gillig 40' Suburban 2018             | 1                                 | Cummins ISM 280 HP          | ULS Diesel                              | 2110        | 79,988             |
| 2200                         | No            | BYD ELECTRIC 2018                    | 1                                 | K7M                         | Electric                                | 2200        | 56,650             |
| 2201                         | No            | BYD ELECTRIC 2018                    | 1                                 | K7M                         | Electric                                | 2201        | 49,346             |
| 2202                         | Yes           | Gillig Electric Bus 2021             | 1                                 | Cummins                     | Electric                                | 2202        | 1294               |
| 2203                         | Yes           | Gillig Electric Bus 2021             | 1                                 | Cummins                     | Electric                                | 2203        | 1285               |
| 4501                         | No            | MCI D4500 45' 2009                   | 1                                 | Cummins ISM 480 HP          | ULS Diesel                              | 4501        | 745,236            |
| 4502                         | No            | MCI D4500 45' 2010                   | 1                                 | Cummins ISM 480 HP          | ULS Diesel                              | 4502        | 776,418            |
| 4503                         | No            | MCI D4500 45' 2010                   | 1                                 | Cummins ISM 480 HP          | ULS Diesel                              | 4503        | 885,522            |
| 4504                         | No            | MCI D4500 45' 2012                   | 1                                 | Cummins ISM 480 HP          | ULS Diesel                              | 4504        | 703,889            |
| 4505                         | No            | MCI D4500 45' 2015                   | 1                                 | Cummins ISX 385 HP          | ULS Diesel                              | 4505        | 566,675            |
| 4506                         | No            | MCI D4500 45' 2015                   | 1                                 | Cummins ISX 385 HP          | ULS Diesel                              | 4506        | 544,630            |
|                              |               | Total Revenue Vehicles-Active Fleet: | 92                                |                             |                                         |             |                    |
| Contingency Fleet            | 1122          | Gillig Phantom 2003 35'              | 1                                 | Detroit DC Series ERG       | ULS Diesel                              | 1122        | 526,309            |
| Contingency Fleet            | 1126          | Gillig Phantom 2003 35'              | 1                                 | Detroit DC Series ERG       | ULS Diesel                              | 1126        | 565,145            |
| Contingency Fleet            | 1706          | Gillig Low-floor 2002 40'            | 1                                 | Cummins ISM 280 HP          | ULS Diesel                              | 1706        | 625,719            |
| Contingency Fleet            | 1708          | Gillig Low-floor 2002 40'            | 1                                 | Cummins ISM 280 HP          | ULS Diesel                              | 1708        | 630,003            |
| Contingency Fleet            | 1709          | Gillig Low-floor 2002 40'            | 1                                 | Cummins ISM 280 HP          | ULS Diesel                              | 1709        | 619,333            |
| Contingency Fleet            | 1720          | Gillig 40' Low-floor 2010            | 1                                 | Detroit DC Series 50 ERG    | ULS Diesel                              | 1720        | 627,444            |
| Contingency Fleet            | 1723          | Gillig 40' Low-floor 2013            | 1                                 | Detroit DC Series 50 ERG    | ULS Diesel                              | 1723        | 621,092            |
| Contingency Fleet            | 2005          | Gillig 35' Low-floor 2007            | 1                                 | Cummins ISM 280 HP          | ULS Diesel                              | 2005        | 552,369            |
| Contingency Fleet            | 2010          | Gillig 35' Low-floor 2007            | 1                                 | Cummins ISM 280 HP          | ULS Diesel                              | 2010        | 521,947            |
| Total Contingency<br>Fleet   |               |                                      | 9                                 |                             |                                         |             |                    |
| Tolal Fleet                  |               |                                      | 101                               |                             |                                         |             |                    |
|                              | Revenue Fleet | Non-Revenue Fleet                    |                                   |                             | Current<br>Inventory<br>Value: 03/31/23 |             |                    |
| Miles:                       | 208,043       | 40,371                               |                                   | Fuel, Coolant & Lubricants: | 211,917                                 |             |                    |
| Gallons:                     | ,             | 2,437                                |                                   | Parts & Supplies:           | 334,476                                 |             |                    |
| Average Miles Per<br>Gallon: | 5.1           | 16.6                                 |                                   | Total Value:                | 546,393                                 |             |                    |