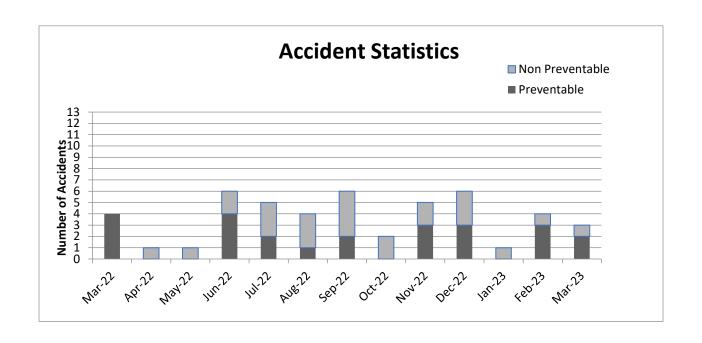

### **Risk Management**

|                              | March 2023<br>Preventable |    | March 2022<br>Preventable |    |
|------------------------------|---------------------------|----|---------------------------|----|
| Description                  | Yes                       | No | Yes                       | No |
| POV Vehicle hits MST Vehicle | 0                         | 1  | 0                         | 0  |
| MST Preventable Accidents    | 2                         | 0  | 4                         | 0  |
| TOTAL                        | 2                         | 1  | 4                         | 0  |