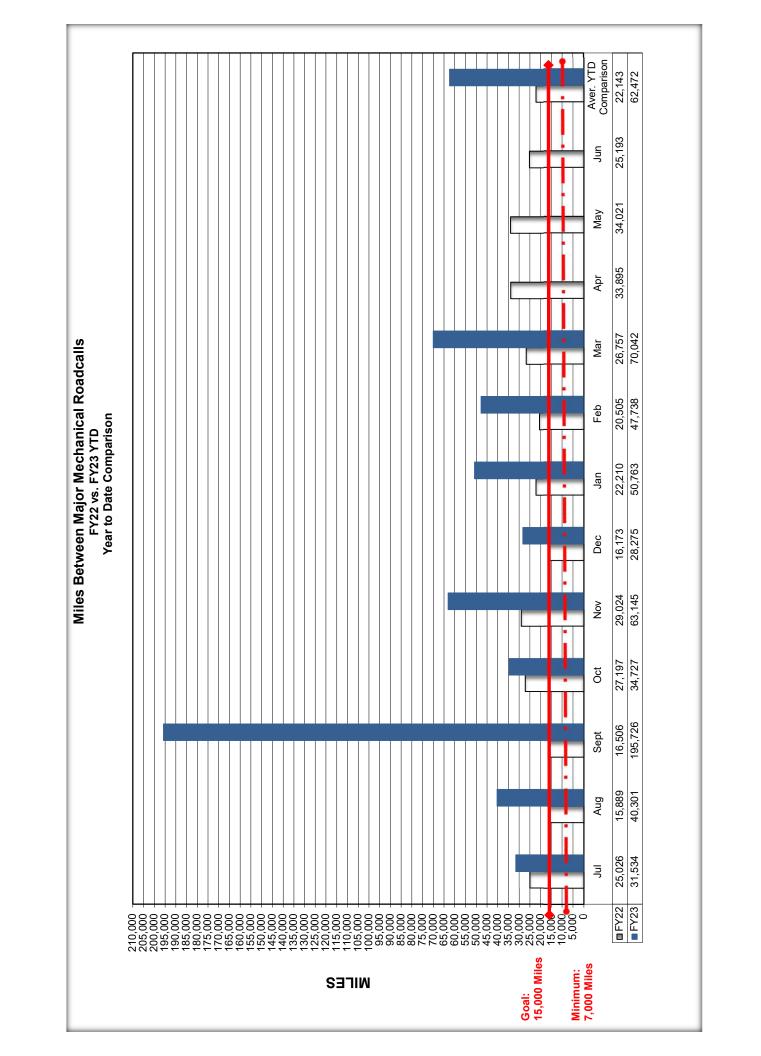

| Period      | Revenue Fleet Operating<br>Cost Per Mile | Revenue Fleet<br>Miles Between Major<br>Mechanical Road Calls: <sup>1</sup> |
|-------------|------------------------------------------|-----------------------------------------------------------------------------|
| March 2023  | \$1.33                                   | 70,042                                                                      |
| YTD FY 2023 | \$1.52                                   | 62,472                                                                      |
| FY 2022     | \$1.32                                   | 24,366                                                                      |
| FY 2021     | \$1.23                                   | 54,756                                                                      |

<sup>&</sup>lt;sup>1</sup> Minimum: 7,000 Miles; Goal: 15,000 Miles

In March, MST traveled 70,042 miles between major mechanical failures with four major mechanical road calls – exceeding the 15,000-mile goal. MST's Maintenance department completed 100% of their scheduled preventive maintenance inspections (PMI) on time. MST has continued to meet or exceed the stated goal within this area of performance. It should be noted that MST has dramatically reduced the overall number of revenue miles