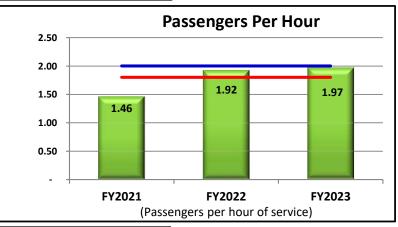

# YTD Dashboard Performance Comparative Statistics July - March Fiscal Years 2021-2023

Goal = 96,046 passengers

Maximum = 103,730 passengers

Goal = 2.0 passengers p/h

Minimum = 1.8 passengers p/h

Goal = 90% on time