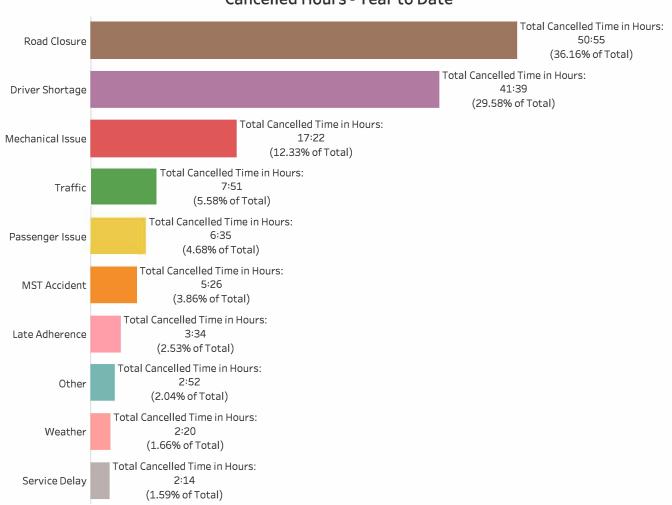

**Service Canceled:** As listed below, there were a total of thirty-five (35) service cancellations in March for both directly operated and contracted services – compared to eight (8) service cancellations in the previous month, February 2023.

| Total Revenue Trips Completed: 25,746 |     |    |        |  |  |  |  |  |
|---------------------------------------|-----|----|--------|--|--|--|--|--|
| Reason for Service Cancellation       | MST | MV | Totals |  |  |  |  |  |
| Accident (MST)                        | 0   |    | 0      |  |  |  |  |  |
| Service Delay                         | 0   | 0  | 0      |  |  |  |  |  |
| Mechanical Failure                    | 1   | 4  | 5      |  |  |  |  |  |
| Other                                 | 0   | 0  | 0      |  |  |  |  |  |
| Passenger Incident                    | 0   | 0  | 0      |  |  |  |  |  |
| Road Closure/Construction             | 10  | 4  | 14     |  |  |  |  |  |
| Staff Shortage                        | 2   | 7  | 9      |  |  |  |  |  |
| Traffic                               | 5   | 0  | 5      |  |  |  |  |  |
| Weather                               | 2   | 0  | 2      |  |  |  |  |  |
| Totals                                | 20  | 15 | 35     |  |  |  |  |  |

#### Cancelled Hours - Year to Date