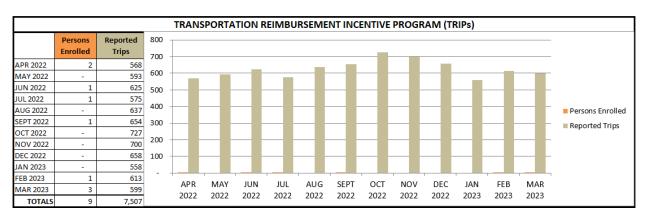

#### **Transportation Reimbursement Incentive Program:**

• There are currently 62 seniors, 18 persons with disabilities, and 7 Veterans enrolled in the program.

|                 | Persons | Public       | Persons   | Navigator | 1,200 |      |      |      |      |      |      |      |      |      |      |      |      |
|-----------------|---------|--------------|-----------|-----------|-------|------|------|------|------|------|------|------|------|------|------|------|------|
| l               | Travel  | Presentation | Otherwise | Service   |       |      |      | _    |      |      |      |      |      |      |      |      |      |
|                 | Trained | Audience     | Contacted | Hours     | 1,000 |      |      |      |      |      |      |      |      |      |      |      |      |
|                 |         |              |           |           | 1,000 |      |      |      |      |      | _    |      |      |      |      |      |      |
| APR 2022        | 23      | 210          | 317       | 28        |       |      |      |      |      |      |      |      |      |      |      |      |      |
| MAY 2022        | 45      | 351          | 168       | 28        | 800   |      |      |      |      |      |      |      |      |      |      |      |      |
| JUN 2022        | 8       | 706          | 342       | 24        |       |      |      |      |      |      |      |      |      |      |      |      |      |
| JUL 2022        | 4       | 234          | 355       | 21        | 600 - |      |      |      |      |      |      |      |      |      |      |      |      |
| AUG 2022        | 13      | 130          | 108       | 38        |       |      |      |      |      |      |      |      |      |      |      |      |      |
| SEPT 2022       | 4       | 702          | 205       | 20        |       |      |      |      |      |      |      |      |      |      |      |      | _    |
| OCT 2022        | 65      | 396          | 248       | 20        | 400   |      |      |      | _    |      |      |      |      |      |      |      | _    |
| NOV 2022        | 38      | 206          | 154       | 10        |       |      |      |      |      | _    |      |      |      |      |      |      |      |
| DEC 2022        | 29      | 206          | 154       | 25        | 200 - |      |      |      |      |      |      |      |      |      |      |      |      |
| JAN 2023        | 26      | 55           | 267       | 10        | 200   |      |      |      |      |      |      |      |      |      |      |      |      |
| FEB 2023        | 24      | 167          | 118       | 21        |       |      |      |      |      |      |      |      |      |      |      |      |      |
| MAR 2023        | 28      | 168          | 226       | 22        |       |      |      |      |      | _    |      |      |      |      |      |      |      |
| TOTALS          | 307     | 3,531        | 2,662     | 267       |       | APR  | MAY  | JUN  | JUL  | AUG  | SEPT | OCT  | NOV  | DEC  | JAN  | FEB  | MAR  |
| <b>AVERAGES</b> | 26      | 294          | 222       | 22        |       | 2022 | 2022 | 2022 | 2022 | 2022 | 2022 | 2022 | 2022 | 2022 | 2023 | 2023 | 2023 |