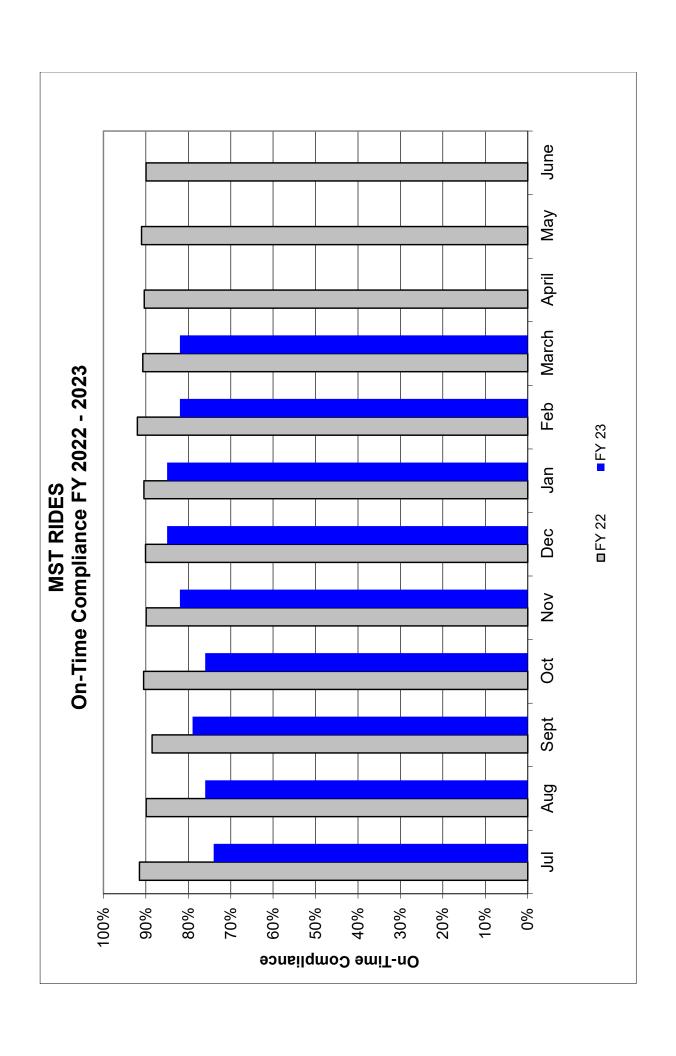

#### **System-Wide Statistics:**

Ridership: 165,754

Vehicle Revenue Hours: 18,291Vehicle Revenue Miles: 293,135

System Productivity: 9.1 Passengers Per Vehicle Revenue Hour

One-Way Trips Provided: 25,746

**On-Time Performance (OTP):** Of 88,356 total time-point crossings sampled for December, the Transit Master™ system recorded 12,077 delayed arrivals to MST's published time points system-wide. As a result, **86**% of all scheduled arrivals arrived on time. (See MST Fixed-Route Bus ~~ On Time Compliance Chart **FY 2022 - 2023**.)

**Note**: Service arriving later than **5** minutes beyond the published time point is considered late. The on-time compliance chart, (attached), reflects system-wide "on-time performance" as a percentage of the total number of reported time-point crossings.

- Productivity for March 2023 decreased from 1.69 to 1.67 passengers per hour compared to the previous month, February 2023.
- For March 2023, 82% of all scheduled trips for the MST RIDES program arrived on time, below the expected on-time performance standard.