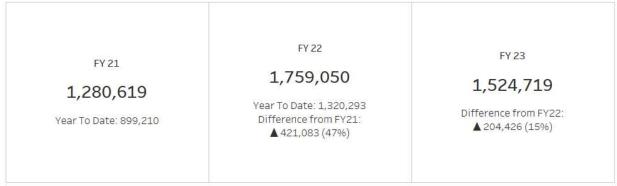

#### MST FIXED ROUTE BOARDINGS FY 2023 Monthly Boardings

| MONTH          | FY 2021   | FY 2022   | FY 20223  | % CHANGE |
|----------------|-----------|-----------|-----------|----------|
| July           | 95,804    | 167,376   | 181,032   | 8.16%    |
| Aug            | 103,571   | 180,779   | 195,184   | 7.97%    |
| Sep            | 105,859   | 160,193   | 191,297   | 19.42%   |
| Oct            | 112,734   | 154,244   | 175,973   | 14.09%   |
| Nov            | 101,413   | 143,346   | 153,518   | 7.10%    |
| Dec            | 93,641    | 119,621   | 152,565   | 27.54%   |
| Jan            | 85,388    | 121,891   | 149,420   | 22.58%   |
| Feb            | 92,618    | 128,215   | 159,976   | 24.77%   |
| Mar            | 108,182   | 144,628   | 165,754   | 14.61%   |
| April          | 118,917   | 146,570   |           |          |
| May            | 127,422   | 152,164   |           |          |
| June           | 135,070   | 140,023   |           |          |
| TOTAL          | 1,280,619 | 1,759,050 | 1,524,719 |          |
| YTD Avg.       | 99,912    | 146,699   | 169,413   | 15.48%   |
| YTD Cumulative | 899,210   | 1,320,293 | 1,524,717 | 15.48%   |

#### **Systemwide Service:**

Boardings reported for the month of March show ridership to be 14.6% higher than in March of 2022, when 144,628 boardings were reported. Over that same timeframe, the amount of revenue hours operated increased by 10.8%, resulting in a 3.4% increase in productivity, from 8.8 Passengers Per Hour last March to 9.1 Passengers Per Hour this March. The increase in ridership may be attributed to the implementation of the Better Bus Network on December 10, 2022.

For the fiscal year ridership has increased 15.5% and revenue hours operated have decreased 1.5%, resulting in a 17.2% increase in productivity (from 8.8 PPH to 10.3 PPH).