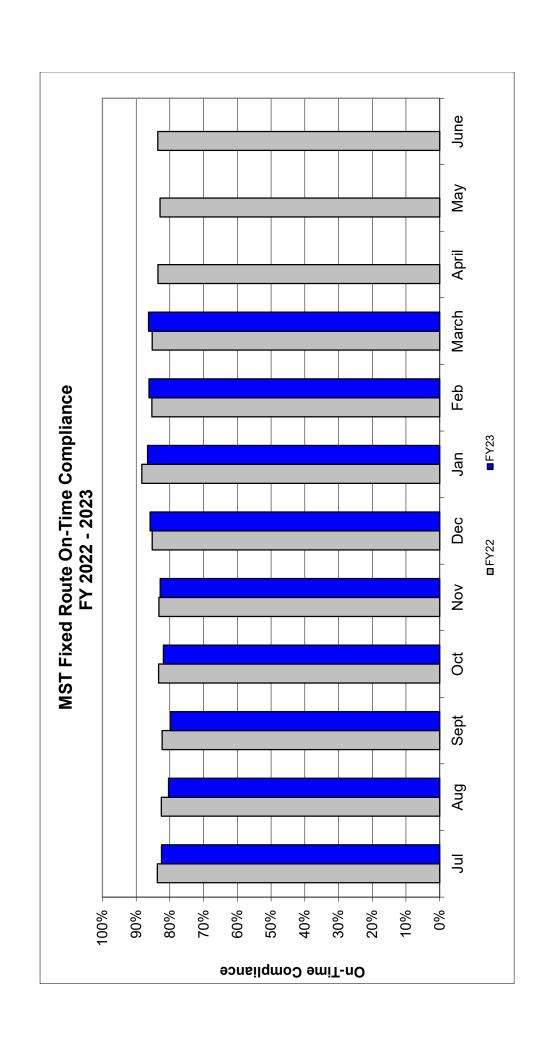

#### **System-Wide Statistics:**

Ridership: 165,754

Vehicle Revenue Hours: 18,291Vehicle Revenue Miles: 293,135

System Productivity: 9.1 Passengers Per Vehicle Revenue Hour

One-Way Trips Provided: 25,746

**On-Time Performance (OTP):** Of 88,356 total time-point crossings sampled for December, the Transit Master™ system recorded 12,077 delayed arrivals to MST's published time points system-wide. As a result, **86**% of all scheduled arrivals arrived on time. (See MST Fixed-Route Bus ~~ On Time Compliance Chart **FY 2022 - 2023**.)

**Note**: Service arriving later than **5** minutes beyond the published time point is considered late. The on-time compliance chart, (attached), reflects system-wide "on-time performance" as a percentage of the total number of reported time-point crossings.