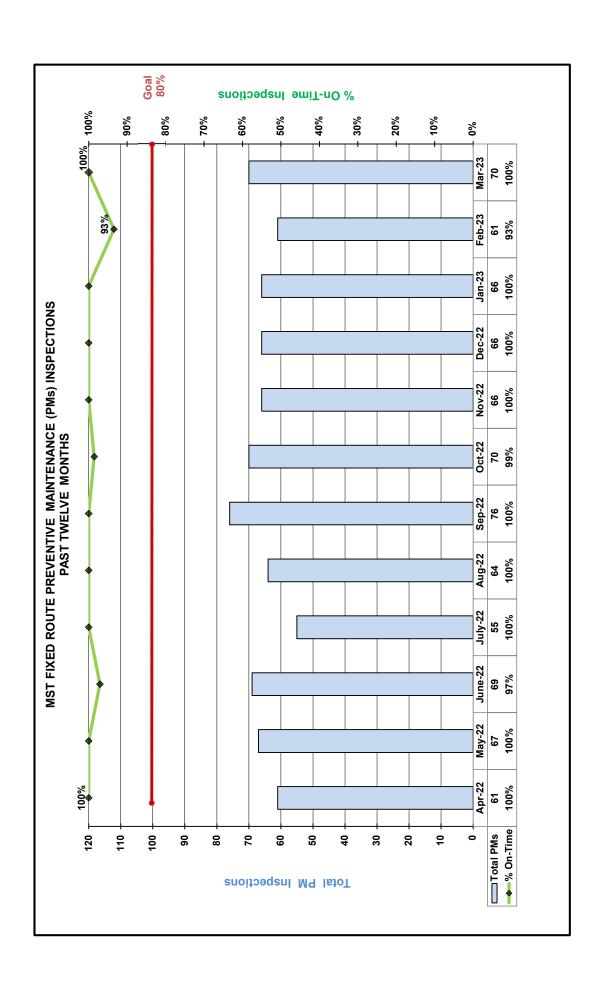

In March, MST traveled 70,042 miles between major mechanical failures with four major mechanical road calls – exceeding the 15,000-mile goal. MST's Maintenance department completed 100% of their scheduled preventive maintenance inspections (PMI) on time. MST has continued to meet or exceed the stated goal within this area of performance. It should be noted that MST has dramatically reduced the overall number of revenue miles