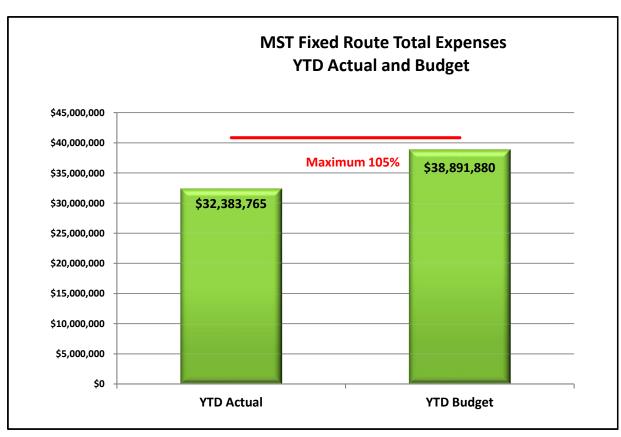

0,000 Miles

Goal = 15,000 Miles

Minimum = 7,000 Miles









#### **MST RIDES**

# YTD Dashboard Performance Comparative Statistics July - March Fiscal Years 2021-2023



Goal = 96,046 passengers

Maximum = 103,730 passengers

Goal = 2.0 passengers p/h

Minimum = 1.8 passengers p/h





Goal = 90% on time

Minimum = 80% on time

Maximum = 68,587 one-way trips

Goal = 62,352 one-way trips



#### **MST RIDES**

### **YTD Dashboard Performance Comparative Statistics** July - March

**Fiscal Years 2021-2023** 



**Goal = 11%** 

Minimum = 10%

Goal = \$89.82 per RH

Maximum = \$98.80 per RH





Goal = 110,000 Miles

Minimum = 100,000 Miles

**Goal = 60,000 Miles** 

Minimum = 30,000 Miles



# MST Fixed Route Financial Performance Comparative Statistics July - March Fiscal Year 2023





# MST RIDES Financial Performance Comparative Statistics July - March Fiscal Year 2023





#### Blank Page

Date: April 24, 2023

To: Carl Sedoryk, General Manager / CEO

From: Norman K. Tuitavuki, Chief Operating Officer

Subject: Transportation Department Monthly Report – March 2023

#### **FIXED ROUTE BUS OPERATIONS:**

#### **System-Wide Service: (Fixed Route & On-Call Services):**

MST's boarding statistics indicate ridership was 165,754 in March 2023, which represents a 14.6% increase compared to 2022's ridership of 144,628. For the fiscal year to date, passenger boardings continue to increase overall.

MST's productivity continues to improve monthly. MST's productivity increased from 8.8 passengers per revenue hour in March 2022, to 9.1 passengers per revenue hour in March 2023.