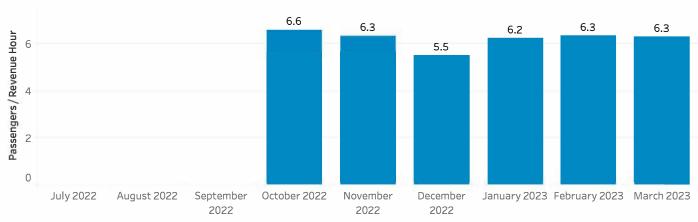

MST's productivity continues to improve monthly. MST's productivity increased from 8.8 passengers per revenue hour in March 2022, to 9.1 passengers per revenue hour in March 2023. This represents a 3.4% productivity improvement compared to March 2022.

#### **Systemwide Service:**

Boardings reported for the month of March show ridership to be 14.6% higher than in March of 2022, when 144,628 boardings were reported. Over that same timeframe, the amount of revenue hours operated increased by 10.8%, resulting in a 3.4% increase in productivity, from 8.8 Passengers Per Hour last March to 9.1 Passengers Per Hour this March. The increase in ridership may be attributed to the implementation of the Better Bus Network on December 10, 2022.

For the fiscal year ridership has increased 15.5% and revenue hours operated have decreased 1.5%, resulting in a 17.2% increase in productivity (from 8.8 PPH to 10.3 PPH).