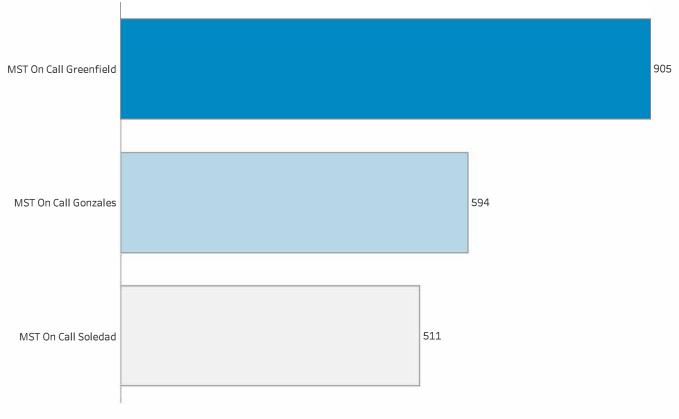

#### Microtransit Ridership

March 2023

#### Microtransit

| Line                        | VRH    | Riders | VRM     | Pax/Hr | % Riders | % Hours |
|-----------------------------|--------|--------|---------|--------|----------|---------|
| MST On Call Gonzales (MV)   | 276:00 | 594    | 1,240.9 | 2.2    | 0.4%     | 1.5%    |
| MST On Call Greenfield (MV) | 241:30 | 905    | 1,248.1 | 3.7    | 0.5%     | 1.3%    |
| MST On Call Soledad (MV)    | 183:59 | 511    | 1,003.9 | 2.8    | 0.3%     | 1.0%    |