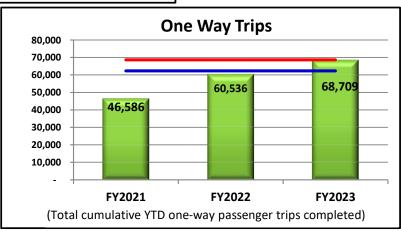

# YTD Dashboard Performance Comparative Statistics July - March Fiscal Years 2021-2023

Goal = 96,046 passengers

Maximum = 103,730 passengers

Goal = 2.0 passengers p/h

Minimum = 1.8 passengers p/h

Goal = 90% on time

Minimum = 80% on time

Maximum = 68,587 one-way trips

Goal = 62,352 one-way trips