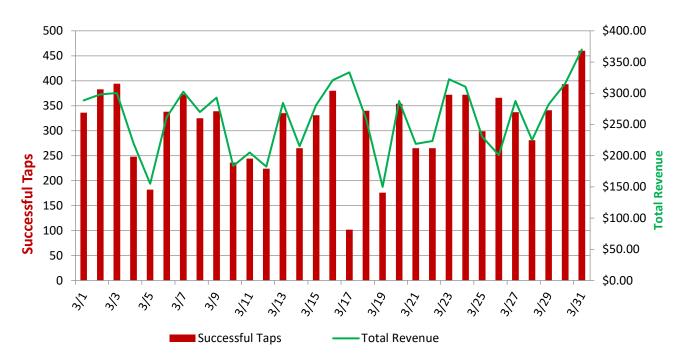

% |
| Employee Compliment                | 1   | 4                              |                    |                         |        |        |

**Employee Compliment** 

Service Compliment

<sup>\*</sup>Operated by MV Transportation or taxi provider

<sup>\*\*</sup>Numbers may not add up exactly due to rounding

#### **Contactless Tap to Pay:**

During the month of March, MST received a total of 9,656 taps. With the BBN launch, a new fare structure was introduced removing the need for passengers to tap off when exiting the bus.

Since launching the demonstration project on May 11, 2021, there have been a total of 165,569 successful taps. Total revenue collected to the end of March from passengers using contactless payment was \$230,33.75

#### Contactless Tap to Pay Report March 2023



#### **Finance Update**

#### **General Accounting/Accounts Payable**

During the month of March, staff processed timely and accurate payments to vendors, recorded appropriate revenues, and prepared monthly financial reporting and analysis. Staff worked with our external auditors, Eide Bailly LLP, to complete MST's Comprehensive Annual Financial Report for FY 2022. Additionally, Staff is working on preparing the fiscal years 2024-2025 budget drafts that will be presented to the MST Board Committee in May.

#### **Payroll**

Routine changes and adjustments to payroll records were maintained along with reviewing filing of all federal, state, and retirement reports and payments on a timely basis. Payroll continued to provide hours and earnings reports upon request to MST departments

#### *