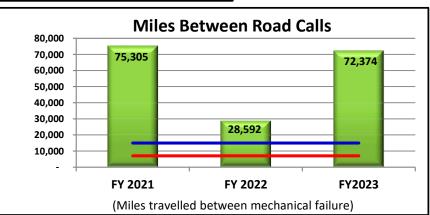

#### **Fiscal Years 2021-2023**

Goal = 25%

Minimum = 15%

Goal = \$246.83 per RH

**Maximum** = \$271.52 per RH

Goal = 200,000 Miles

Minimum = 100,000 Miles

Goal = 15,000 Miles

| Period      | Revenue Fleet Operating<br>Cost Per Mile | Revenue Fleet<br>Miles Between Major<br>Mechanical Road Calls: <sup>1</sup> |
|-------------|------------------------------------------|-----------------------------------------------------------------------------|
| March 2023  | \$1.33                                   | 70,042                                                                      |
| YTD FY 2023 | \$1.52                                   | 62,472                                                                      |
| FY 2022     | \$1.32                                   | 24,366                                                                      |
| FY 2021     | \$1.23                                   | 54,756                                                                      |

<sup>&</sup>lt;sup>1</sup> Minimum: 7,000 Miles; Goal: 15,000 Miles

In March, MST traveled 70,042 miles between major mechanical failures with four major mechanical road calls – exceeding the 15,000-mile goal. MST's Maintenance department completed 100% of their scheduled preventive maintenance inspections (PMI) on time. MST has continued to meet or exceed the stated goal within this area of performance. It should be noted that MST has dramatically reduced the overall number of revenue miles