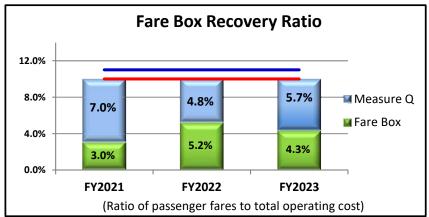

### **YTD Dashboard Performance Comparative Statistics** July - March

**Fiscal Years 2021-2023** 

**Goal = 11%** 

Minimum = 10%

Goal = \$89.82 per RH

Maximum = \$98.80 per RH

Goal = 110,000 Miles

Minimum = 100,000 Miles