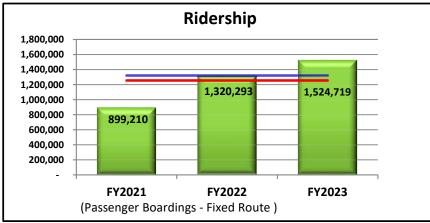

#### MST FIXED ROUTE BOARDINGS FY 2023 Monthly Boardings

| MONTH          | FY 2021   | FY 2022   | FY 20223  | % CHANGE |
|----------------|-----------|-----------|-----------|----------|
| July           | 95,804    | 167,376   | 181,032   | 8.16%    |
| Aug            | 103,571   | 180,779   | 195,184   | 7.97%    |
| Sep            | 105,859   | 160,193   | 191,297   | 19.42%   |
| Oct            | 112,734   | 154,244   | 175,973   | 14.09%   |
| Nov            | 101,413   | 143,346   | 153,518   | 7.10%    |
| Dec            | 93,641    | 119,621   | 152,565   | 27.54%   |
| Jan            | 85,388    | 121,891   | 149,420   | 22.58%   |
| Feb            | 92,618    | 128,215   | 159,976   | 24.77%   |
| Mar            | 108,182   | 144,628   | 165,754   | 14.61%   |
| April          | 118,917   | 146,570   |           |          |
| May            | 127,422   | 152,164   |           |          |
| June           | 135,070   | 140,023   |           |          |
| TOTAL          | 1,280,619 | 1,759,050 | 1,524,719 |          |
| YTD Avg.       | 99,912    | 146,699   | 169,413   | 15.48%   |
| YTD Cumulative | 899,210   | 1,320,293 | 1,524,717 | 15.48%   |