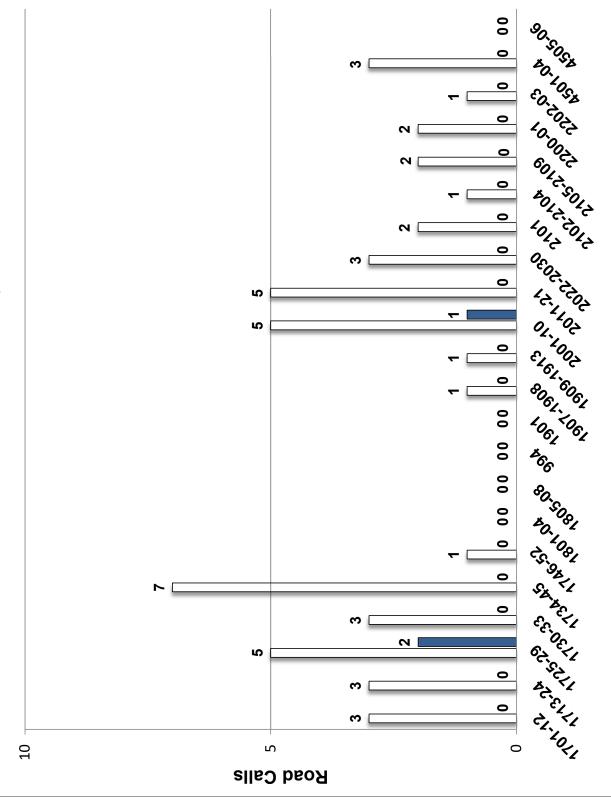

| Period      | Revenue Fleet Operating<br>Cost Per Mile | Revenue Fleet<br>Miles Between Major<br>Mechanical Road Calls: <sup>1</sup> |
|-------------|------------------------------------------|-----------------------------------------------------------------------------|
| March 2023  | \$1.33                                   | 70,042                                                                      |
| YTD FY 2023 | \$1.52                                   | 62,472                                                                      |
| FY 2022     | \$1.32                                   | 24,366                                                                      |
| FY 2021     | \$1.23                                   | 54,756                                                                      |

<sup>&</sup>lt;sup>1</sup> Minimum: 7,000 Miles; Goal: 15,000 Miles