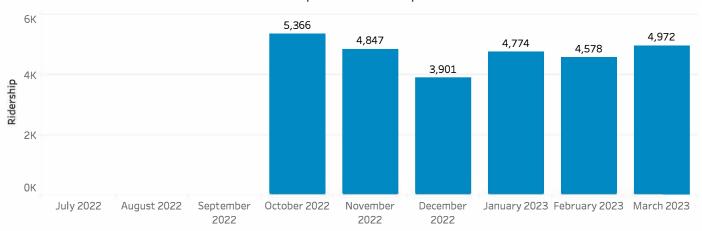

|           | MST VANPOOL PROGRAM |           |          |      |      |      |      |      |      |      |      |      |      |      |      |                   |
|-----------|---------------------|-----------|----------|------|------|------|------|------|------|------|------|------|------|------|------|-------------------|
|           | Vanpool             | Passenger | 6,000    |      |      |      |      |      |      |      |      |      |      |      |      |                   |
|           | Total               | Trips     | <i>'</i> |      |      |      |      |      |      | _    |      |      |      |      |      |                   |
| APR 2022  | •                   | 1         | 5,000    |      |      |      |      |      |      | _    |      |      |      |      |      |                   |
| MAY 2022  | -                   | -         |          |      |      |      |      |      |      |      |      |      |      |      |      |                   |
| JUN 2022  | -                   | -         | 4,000    |      |      |      |      |      |      |      |      |      |      |      |      |                   |
| JUL 2022  | -                   | -         |          |      |      |      |      |      |      |      |      |      |      |      |      |                   |
| AUG 2022  | -                   | -         | 3,000    |      |      |      |      |      |      |      |      |      |      |      |      | ■ Vanpool Total   |
| SEPT 2022 | -                   | -         |          |      |      |      |      |      |      |      |      |      |      |      |      |                   |
| OCT 2022  | 23                  | 5,366     | 2,000    |      |      |      |      |      |      |      |      |      |      |      |      | ■ Passenger Trips |
| NOV 2022  | 22                  | 4,847     |          |      |      |      |      |      |      |      |      |      |      |      |      |                   |
| DEC 2022  | 21                  | 3,901     | 1,000    |      |      |      |      |      |      |      |      |      |      |      |      |                   |
| JAN 2023  | 21                  | 4,774     |          |      |      |      |      |      |      |      |      |      |      |      |      |                   |
| FEB 2023  | 21                  | 4,578     | -        | APR  | MAY  | JUN  | JUL  | AUG  | SEPT | ОСТ  | NOV  | DEC  | JAN  | FEB  | MAR  |                   |
| MAR 2023  | 20                  | 4,972     |          | 2022 | 2022 | 2022 | 2022 | 2022 | 2022 | 2022 | 2022 | 2022 | 2023 | 2023 | 2023 |                   |
| TOTALS    | 128                 | 28,438    |          | 2022 | 2022 | 2022 | 2022 | 2022 | 2022 | 2022 | 2022 | 2022 | 2023 | 2023 | 2023 |                   |