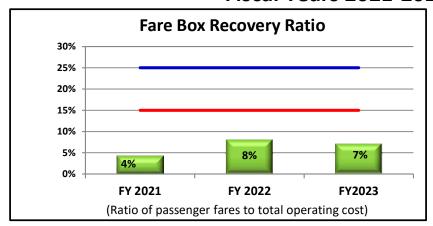

#### **Fiscal Years 2021-2023**

Goal = 25%

Minimum = 15%

Goal = \$246.83 per RH

**Maximum** = \$271.52 per RH

Goal = 200,000 Miles

Minimum = 100,000 Miles

Goal = 15,000 Miles