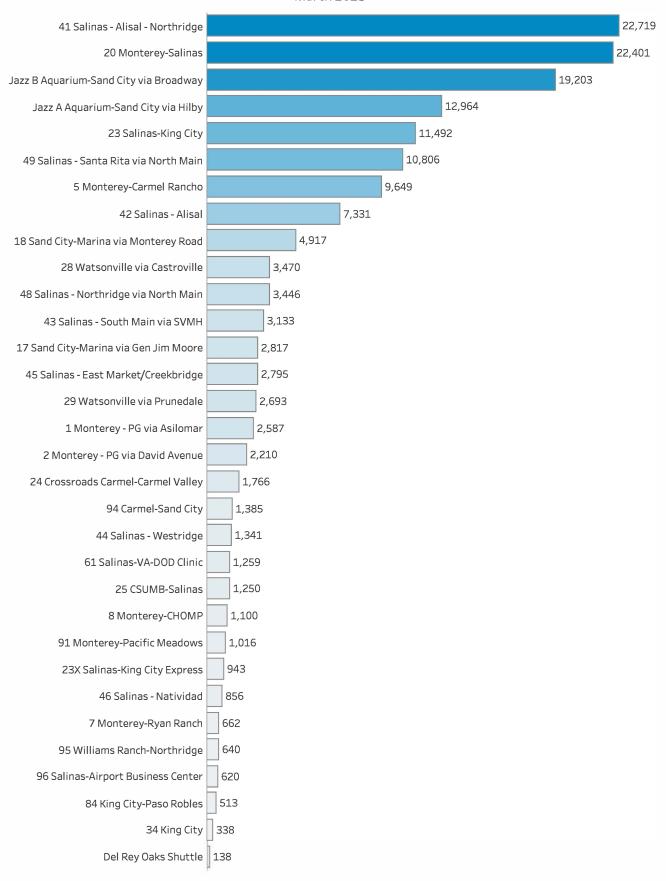

#### Ridership by Line

March 2023

#### 15 Minute Service

| Line                                     | VRH      | Riders | VRM      | Pax/Hr | % Riders | % Hours |
|------------------------------------------|----------|--------|----------|--------|----------|---------|
| 41 Salinas - Alisal - Northridge *       | 1,459:28 | 22,719 | 14,362.1 | 15.6   | 13.7%    | 8.0%    |
| 42 Salinas - Alisal *                    | 695:39   | 7,331  | 6,583.6  | 10.5   | 4.4%     | 3.8%    |
| 48 Salinas - Northridge via North Main * | 496:33   | 3,446  | 3,216.8  | 6.9    | 2.1%     | 2.7%    |
| 49 Salinas - Santa Rita via North Main * | 945:13   | 10,806 | 8,644.6  | 11.4   | 6.5%     | 5.2%    |
| Jazz A Aquarium-Sand City via Hilby *    | 1,038:29 | 12,964 | 10,407.1 | 12.5   | 7.8%     | 5.7%    |
| Jazz B Aquarium-Sand City via Broadway * | 1,088:11 | 19,203 | 11,734.3 | 17.6   | 11.6%    | 5.9%    |

#### 30 Minute Service

| Line                                    | VRH      | Riders | VRM      | Pax/Hr | % Riders | % Hours |
|-----------------------------------------|----------|--------|----------|--------|----------|---------|
| 1 Monterey - PG via Asilomar (MV) *     | 368:22   | 2,587  | 4,588.4  | 7.0    | 1.6%     | 2.0%    |
| 2 Monterey - PG via David Avenue (MV) * | 384:56   | 2,210  | 5,101.0  | 5.7    | 1.3%     | 2.1%    |
| 5 Monterey-Carmel Rancho                | 722:56   | 9,649  | 8,835.4  | 13.3   | 5.8%     | 4.0%    |
| 17 Sand City-Marina via Gen Jim Moore * | 441:03   | 2,817  | 6,176.6  | 6.4    | 1.7%     | 2.4%    |
| 18 Sand City-Marina via Monterey Road * | 757:15   | 4,917  | 9,490.4  | 6.5    | 3.0%     | 4.1%    |
| 20 Monterey-Salinas                     | 1,539:43 | 22,401 | 30,272.6 | 14.5   | 13.5%    | 8.4%    |
| 34 King City (MV)                       | 284:25   | 338    | 2,925.6  | 1.2    | 0.2%     | 1.6%    |
| 43 Salinas - South Main via SVMH (MV)   | 427:46   | 3,133  | 5,140.3  | 7.3    | 1.9%     | 2.3%    |

#### 60 Minute Service

| Line                                    | VRH      | Riders | VRM      | Pax/Hr | % Riders | % Hours |
|-----------------------------------------|----------|--------|----------|--------|----------|---------|
| 7 Monterey-Ryan Ranch (MV)              | 326:41   | 662    | 4,352.6  | 2.0    | 0.4%     | 1.8%    |
| 8 Monterey-CHOMP (MV)                   | 340:21   | 1,100  | 4,935.5  | 3.2    | 0.7%     | 1.9%    |
| 23 Salinas-King City                    | 1,192:18 | 11,492 | 39,425.3 | 9.6    | 6.9%     | 6.5%    |
| 24 Crossroads Carmel-Carmel Valley (MV) | 340:43   | 1,766  | 8,900.5  | 5.2    | 1.1%     | 1.9%    |
| 25 CSUMB-Salinas                        | 214:30   | 1,250  | 4,490.1  | 5.8    | 0.8%     | 1.2%    |
| 44 Salinas - Westridge (MV)             | 182:00   | 1,341  | 2,284.9  | 7.4    | 0.8%     | 1.0%    |
| 45 Salinas - East Market/Creekbridge    | 355:21   | 2,795  | 4,346.3  | 7.9    | 1.7%     | 1.9%    |
| 46 Salinas - Natividad (MV)             | 195:56   | 856    | 2,135.6  | 4.4    | 0.5%     | 1.1%    |
| 96 Salinas-Airport Business Center (MV) | 248:46   | 620    | 2,663.5  | 2.5    | 0.4%     | 1.4%    |

#### More than 60 Minute Service

| Line                              | VRH    | Riders | VRM     | Pax/Hr | % Riders | % Hours |
|-----------------------------------|--------|--------|---------|--------|----------|---------|
| 23X Salinas-King City Express     | 182:31 | 943    | 7,712.3 | 5.2    | 0.6%     | 1.0%    |
| 28 Watsonville via Castroville    | 396:05 | 3,470  | 8,506.5 | 8.8    | 2.1%     | 2.2%    |
| 29 Watsonville via Prunedale      | 398:18 | 2,693  | 8,498.6 | 6.8    | 1.6%     | 2.2%    |
| 61 Salinas-VA-DOD Clinic (MV)     | 350:49 | 1,259  | 6,539.8 | 3.6    | 0.8%     | 1.9%    |
| 84 King City-Paso Robles          | 234:02 | 513    | 7,993.2 | 2.2    | 0.3%     | 1.3%    |
| 91 Monterey-Pacific Meadows (MV)  | 314:13 | 1,016  | 3,911.5 | 3.2    | 0.6%     | 1.7%    |
| 94 Carmel-Sand City (MV)          | 224:02 | 1,385  | 3,174.1 | 6.2    | 0.8%     | 1.2%    |
| 95 Williams Ranch-Northridge (MV) | 277:14 | 640    | 3,930.0 | 2.3    | 0.4%     | 1.5%    |
| Del Rey Oaks Shuttle              | 32:12  | 138    | 653.7   | 4.3    | 0.1%     | 0.2%    |

<sup>\*</sup> Indicates combined service