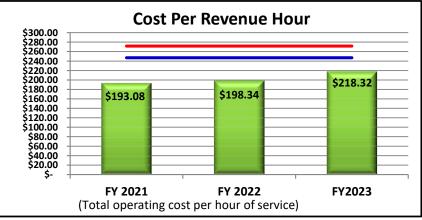

#### **Fiscal Years 2021-2023**

Goal = 25%

Minimum = 15%

Goal = \$246.83 per RH

**Maximum** = \$271.52 per RH

Goal = 200,000 Miles

Minimum = 100,000 Miles

Goal = 15,000 Miles