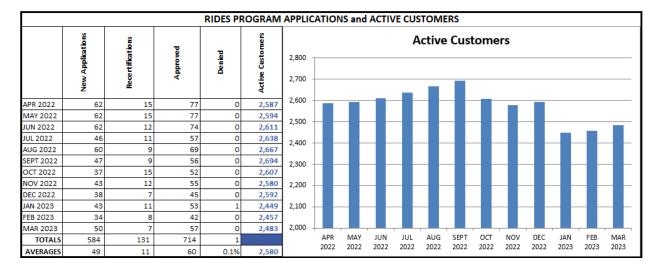

#### **Transportation Reimbursement Incentive Program:**

• There are currently 62 seniors, 18 persons with disabilities, and 7 Veterans enrolled in the program.

|                 | Persons | Public       | Persons   | Navigator | 1,200 |      |      |      |      |      |      |      |      |      |      |      |      |
|-----------------|---------|--------------|-----------|-----------|-------|------|------|------|------|------|------|------|------|------|------|------|------|
| l               | Travel  | Presentation | Otherwise | Service   |       |      |      | _    |      |      |      |      |      |      |      |      |      |
|                 | Trained | Audience     | Contacted | Hours     | 1,000 |      |      |      |      |      |      |      |      |      |      |      |      |
|                 |         |              |           |           | 1,000 |      |      |      |      |      | _    |      |      |      |      |      |      |
| APR 2022        | 23      | 210          | 317       | 28        |       |      |      |      |      |      |      |      |      |      |      |      |      |
| MAY 2022        | 45      | 351          | 168       | 28        | 800   |      |      |      |      |      |      |      |      |      |      |      |      |
| JUN 2022        | 8       | 706          | 342       | 24        |       |      |      |      |      |      |      |      |      |      |      |      |      |
| JUL 2022        | 4       | 234          | 355       | 21        | 600 - |      |      |      |      |      |      |      |      |      |      |      |      |
| AUG 2022        | 13      | 130          | 108       | 38        |       |      |      |      |      |      |      |      |      |      |      |      |      |
| SEPT 2022       | 4       | 702          | 205       | 20        |       |      |      |      |      |      |      |      |      |      |      |      | _    |
| OCT 2022        | 65      | 396          | 248       | 20        | 400   |      |      |      | _    |      |      |      |      |      |      |      | _    |
| NOV 2022        | 38      | 206          | 154       | 10        |       |      |      |      |      | _    |      |      |      |      |      |      |      |
| DEC 2022        | 29      | 206          | 154       | 25        | 200 - |      |      |      |      |      |      |      |      |      |      |      |      |
| JAN 2023        | 26      | 55           | 267       | 10        | 200   |      |      |      |      |      |      |      |      |      |      |      |      |
| FEB 2023        | 24      | 167          | 118       | 21        |       |      |      |      |      |      |      |      |      |      |      |      |      |
| MAR 2023        | 28      | 168          | 226       | 22        |       |      |      |      |      | _    |      |      |      |      |      |      |      |
| TOTALS          | 307     | 3,531        | 2,662     | 267       |       | APR  | MAY  | JUN  | JUL  | AUG  | SEPT | OCT  | NOV  | DEC  | JAN  | FEB  | MAR  |
| <b>AVERAGES</b> | 26      | 294          | 222       | 22        |       | 2022 | 2022 | 2022 | 2022 | 2022 | 2022 | 2022 | 2022 | 2022 | 2023 | 2023 | 2023 |