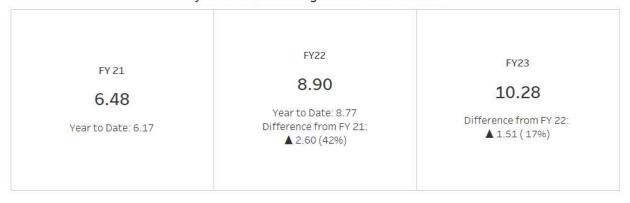

#### **Systemwide Service:**

Boardings reported for the month of March show ridership to be 14.6% higher than in March of 2022, when 144,628 boardings were reported. Over that same timeframe, the amount of revenue hours operated increased by 10.8%, resulting in a 3.4% increase in productivity, from 8.8 Passengers Per Hour last March to 9.1 Passengers Per Hour this March. The increase in ridership may be attributed to the implementation of the Better Bus Network on December 10, 2022.

For the fiscal year ridership has increased 15.5% and revenue hours operated have decreased 1.5%, resulting in a 17.2% increase in productivity (from 8.8 PPH to 10.3 PPH).