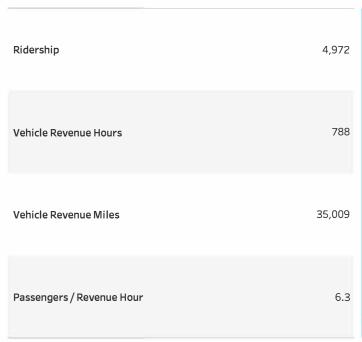

#### Vanpool

| Line    | VRH    | Riders | VRM      | Pax/Hr | % Riders | % Hours |
|---------|--------|--------|----------|--------|----------|---------|
| Vanpool | 788:00 | 4,972  | 35,009.0 | 6.3    | 3.0%     | 4.3%    |