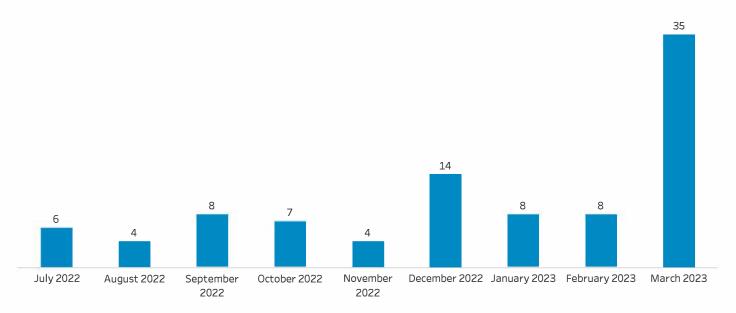

**Service Canceled:** As listed below, there were a total of thirty-five (35) service cancellations in March for both directly operated and contracted services – compared to eight (8) service cancellations in the previous month, February 2023.