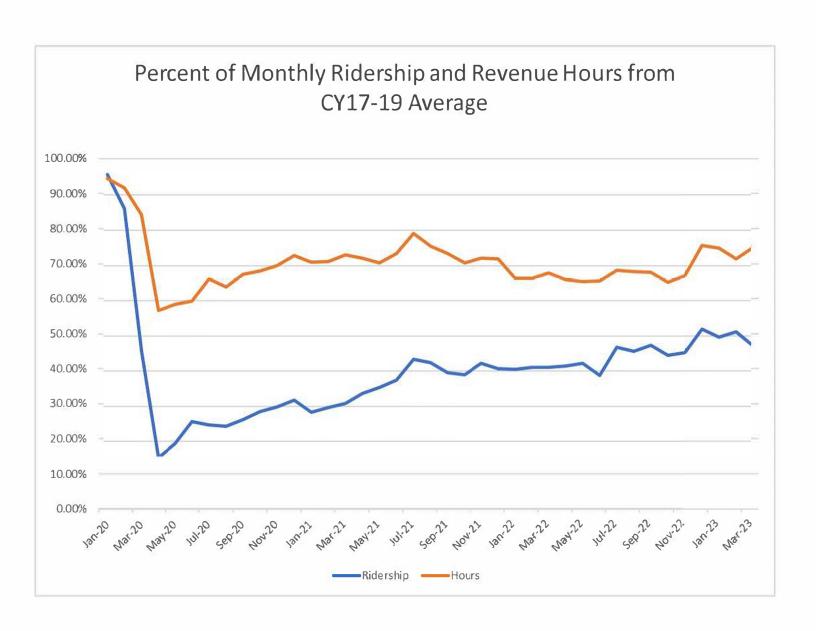

hin the GM Report at http://www.mst.org/about-mst/board-of-directors/board-meetings/

Prepared by: Carl G. Sedoryk

#### Blank Page

#### **MST Fixed Route**

#### **ATTACHMENT 1**

## YTD Dashboard Performance Comparative Statistics July - March

**Fiscal Years 2021-2023** 



Goal = 1,320,293 passengers

Minimum = 1,254,278 passengers

Goal = 20 passengers p/h

Minimum = 15 passengers p/h





Goal = 90% on time

Minimum = 75% on time

Goal = 99% completed

Minimum = 95% completed



#### **MST Fixed Route**

# YTD Dashboard Performance Comparative Statistics July - March

#### **Fiscal Years 2021-2023**



Goal = 25%

Minimum = 15%

Goal = \$246.83 per RH

**Maximum** = \$271.52 per RH





Goal = 200,000 Miles

Minimum = 100,000 Miles

Goal = 15,000 Miles

Minimum = 7,000 Miles









#### **MST RIDES**

# YTD Dashboard Performance Comparative Statistics July - March Fiscal Years 2021-2023



Goal = 96,046 passengers

Maximum = 103,730 passengers

Goal = 2.0 passengers p/h

Minimum = 1.8 passengers p/h





Goal = 90% on time

Minimum = 80% on time

Maximum = 68,587 one-way trips

Goal = 62,352 one-way trips



#### **MST RIDES**

### **YTD Dashboard Performance Comparative Statistics** July - March

**Fiscal Years 2021-2023** 



**Goal = 11%** 

Minimum = 10%

Goal = \$89.82 per RH

Maximum = \$98.80 per RH





Goal = 110,000 Miles

Minimum = 100,000 Miles

**Goal = 60,000 Miles** 

Minimum = 30,000 Miles



# MST Fixed Route Financial Performance Comparative Statistics July - March Fiscal Year 2023





# MST RIDES Financial Performance Comparative Statistics July