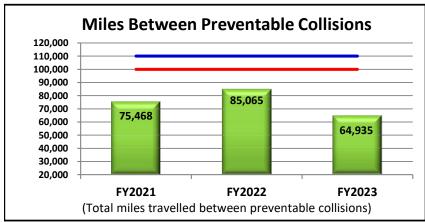

#### **Fiscal Years 2021-2023**

Goal = 25%

Minimum = 15%

Goal = \$246.83 per RH

**Maximum** = \$271.52 per RH

Goal = 200,000 Miles

Minimum = 100,000 Miles

Goal = 15,000 Miles

<sup>&</sup>lt;sup>1</sup> Minimum: 7,000 Miles; Goal: 15,000 Miles