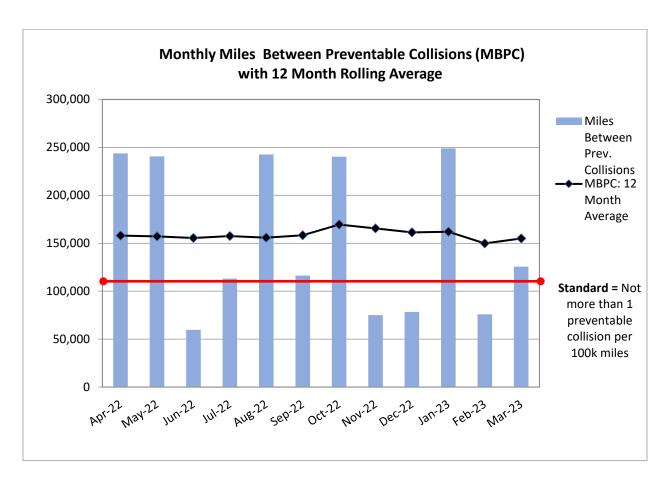

| Period      | Revenue Fleet Operating<br>Cost Per Mile | Revenue Fleet<br>Miles Between Major<br>Mechanical Road Calls: <sup>1</sup> |
|-------------|------------------------------------------|-----------------------------------------------------------------------------|
| March 2023  | \$1.33                                   | 70,042                                                                      |
| YTD FY 2023 | \$1.52                                   | 62,472                                                                      |
| FY 2022     | \$1.32                                   | 24,366                                                                      |
| FY 2021     | \$1.23                                   | 54,756                                                                      |

In March, MST traveled 70,042 miles between major mechanical failures with four major mechanical road calls – exceeding the 15,000-mile goal. MST's Maintenance department completed 100% of their scheduled preventive maintenance inspections (PMI) on time. MST has continued to meet or exceed the stated goal within this area of performance. It should be noted that MST has dramatically reduced the overall number of revenue miles