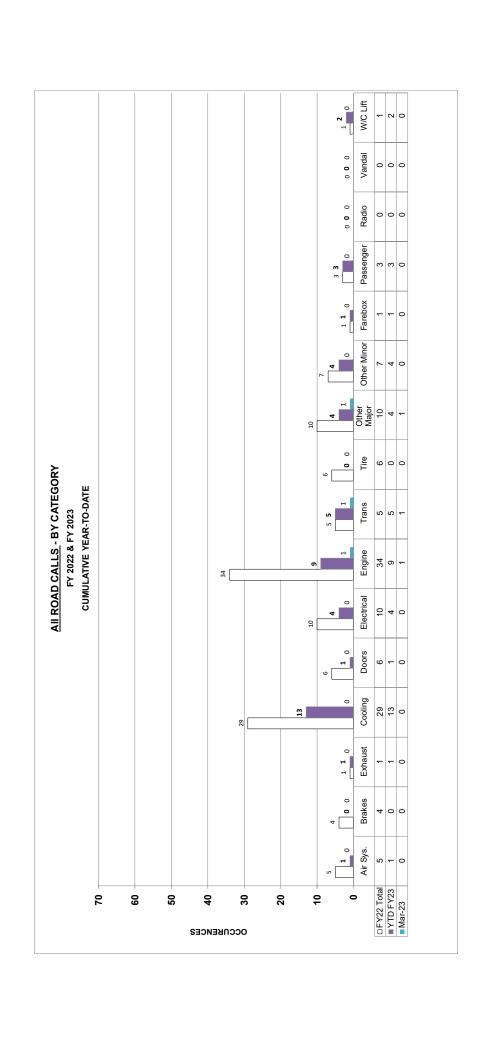

**Documented Occurrences:** MST Coach Operators are required to complete an occurrence report for any unusual incident that occurs during their workday. The information provided within these reports is used to identify trends that often drive changes in policy or standard operating procedures. The following is a comparative summary of reported incidents for March 2022 and March 2023:

| Occurrence Type                  | March-22 | March-23 |
|----------------------------------|----------|----------|
| Collision: MST Involved          | 7        | 3        |
| Employee Injury                  | 0        | 2        |
| Medical Emergency                | 0        | 0        |
| Object Hits Coach                | 0        | 1        |
| Passenger Conflict               | 5        | 2        |
| Conflict: Passenger VS Passenger | 0        | 1        |
| Passenger Fall                   | 3        | 8        |
| Passenger Injury                 | 0        | 0        |
| Other                            | 0        | 1        |
| Near Miss                        | 0        | 0        |
| Fuel/fluid Spill                 | 1        | 0        |
| Unreported Damage                | 1        | 2        |
| Totals                           | 17       | 20       |