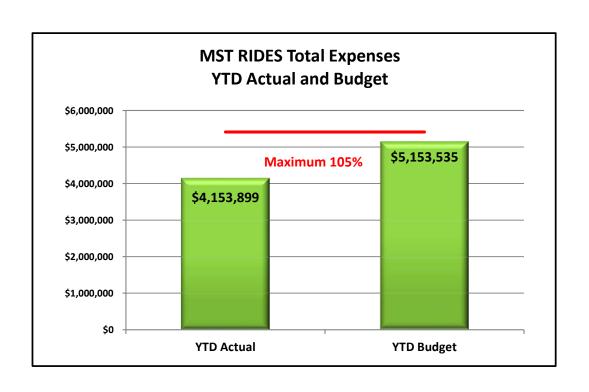

ashboard Performance Comparative Statistics July - March Fiscal Years 2021-2023



Goal = 96,046 passengers

Maximum = 103,730 passengers

Goal = 2.0 passengers p/h

Minimum = 1.8 passengers p/h





Goal = 90% on time

Minimum = 80% on time

Maximum = 68,587 one-way trips

Goal = 62,352 one-way trips



#### **MST RIDES**

### **YTD Dashboard Performance Comparative Statistics** July - March

**Fiscal Years 2021-2023** 



**Goal = 11%** 

Minimum = 10%

Goal = \$89.82 per RH

Maximum = \$98.80 per RH





Goal = 110,000 Miles

Minimum = 100,000 Miles

**Goal = 60,000 Miles** 

Minimum = 30,000 Miles



# MST Fixed Route Financial Performance Comparative Statistics July - March Fiscal Year 2023





# MST RIDES Financial Performance Comparative Statistics July - March Fiscal Year 2023





#### Blank Page

Date: April 24, 2023

To: Carl Sedoryk, General Manager / CEO

From: Norman K. Tuitavuki, Chief Operating Officer

Subject: Transportation Department Monthly Report – March 2023

#### **FIXED ROUTE BUS OPERATIONS:**

#### **System-Wide Service: (Fixed Route & On-Call Services):**

MST's boarding statistics indicate ridership was 165,754 in March 2023, which represents a 14.6% increase compared to 2022's ridership of 144,628. For the fiscal year to date, passenger boardings continue to increase overall.

MST's productivity continues to improve monthly. MST's productivity increased from 8.8 passengers per revenue hour in March 2022, to 9.1 passengers per revenue hour in March 2023. This represents a 3.4% productivity improvement compared to March 2022.

#### Supplemental /