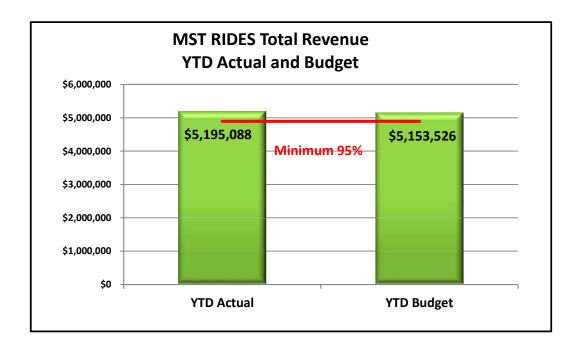

Dashboard Performance Comparative Statistics July - March Fiscal Years 2021-2023



Goal = 96,046 passengers

Maximum = 103,730 passengers

Goal = 2.0 passengers p/h

Minimum = 1.8 passengers p/h





Goal = 90% on time

Minimum = 80% on time

Maximum = 68,587 one-way trips

Goal = 62,352 one-way trips



#### **MST RIDES**

### **YTD Dashboard Performance Comparative Statistics** July - March

**Fiscal Years 2021-2023** 



**Goal = 11%** 

Minimum = 10%

Goal = \$89.82 per RH

Maximum = \$98.80 per RH





Goal = 110,000 Miles

Minimum = 100,000 Miles

**Goal = 60,000 Miles** 

Minimum = 30,000 Miles



# MST Fixed Route Financial Performance Comparative Statistics July - March Fiscal Year 2023





# MST RIDES Financial Performance Comparative Statistics July - March Fiscal Year 2023





#### Blank Page

Date: April 24, 2023

To: Carl Sedoryk, General Manager / CEO

From: Norman K. Tuitavuki, Chief Operating Officer

Subject: Transportation Department Monthly Report – March 2023

#### **FIXED ROUTE BUS OPERATIONS:**

#### **System-Wide Service: (Fixed Route & On-Call Services):**

MST's boarding statistics indicate ridership was 165,754 in March 2023, which represents a 14.6% increase compared to 2022's ridership of 144,628. For the fiscal year to date, passenger boardings continue to increase overall.

MST's productivity continues to improve monthly. MST's productivity increased from 8.8 passengers per revenue hour in March 2022, to 9.1 passengers per revenue hour in March 2023. This represents a 3.4% productivity improvement compared to March 2022.

#### Supplemental