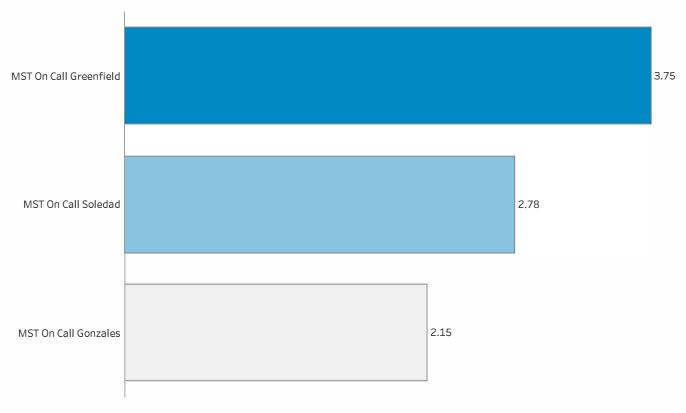

#### Microtransit

| Line                        | VRH    | Riders | VRM     | Pax/Hr | % Riders | % Hours |
|-----------------------------|--------|--------|---------|--------|----------|---------|
| MST On Call Gonzales (MV)   | 276:00 | 594    | 1,240.9 | 2.2    | 0.4%     | 1.5%    |
| MST On Call Greenfield (MV) | 241:30 | 905    | 1,248.1 | 3.7    | 0.5%     | 1.3%    |
| MST On Call Soledad (MV)    | 183:59 | 511    | 1,003.9 | 2.8    | 0.3%     | 1.0%    |