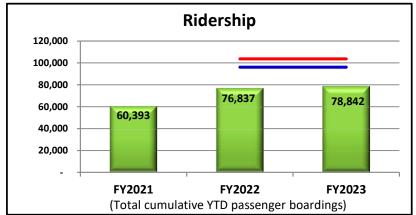

#### MST FIXED ROUTE BOARDINGS FY 2023 Monthly Boardings

| MONTH          | FY 2021   | FY 2022   | FY 20223  | % CHANGE |
|----------------|-----------|-----------|-----------|----------|
| July           | 95,804    | 167,376   | 181,032   | 8.16%    |
| Aug            | 103,571   | 180,779   | 195,184   | 7.97%    |
| Sep            | 105,859   | 160,193   | 191,297   | 19.42%   |
| Oct            | 112,734   | 154,244   | 175,973   | 14.09%   |
| Nov            | 101,413   | 143,346   | 153,518   | 7.10%    |
| Dec            | 93,641    | 119,621   | 152,565   | 27.54%   |
| Jan            | 85,388    | 121,891   | 149,420   | 22.58%   |
| Feb            | 92,618    | 128,215   | 159,976   | 24.77%   |
| Mar            | 108,182   | 144,628   | 165,754   | 14.61%   |
| April          | 118,917   | 146,570   |           |          |
| May            | 127,422   | 152,164   |           |          |
| June           | 135,070   | 140,023   |           |          |
| TOTAL          | 1,280,619 | 1,759,050 | 1,524,719 |          |
| YTD Avg.       | 99,912    | 146,699   | 169,413   | 15.48%   |
| YTD Cumulative | 899,210   | 1,320,293 | 1,524,717 | 15.48%   |