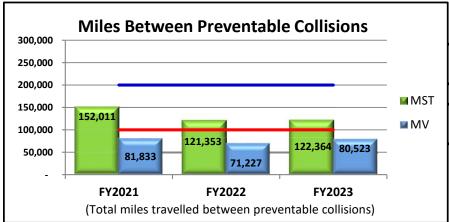

#### **Fiscal Years 2021-2023**

Goal = 25%

Minimum = 15%

Goal = \$246.83 per RH

**Maximum** = \$271.52 per RH

Goal = 200,000 Miles

Minimum = 100,000 Miles

Goal = 15,000 Miles

| Period      | Revenue Fleet Operating<br>Cost Per Mile | Revenue Fleet<br>Miles Between Major<br>Mechanical Road Calls: <sup>1</sup> |
|-------------|------------------------------------------|-----------------------------------------------------------------------------|
| March 2023  | \$1.33                                   | 70,042                                                                      |
| YTD FY 2023 | \$1.52                                   | 62,472                                                                      |
| FY 2022     | \$1.32                                   | 24,366                                                                      |
| FY 2021     | \$1.23                                   | 54,756                                                                      |