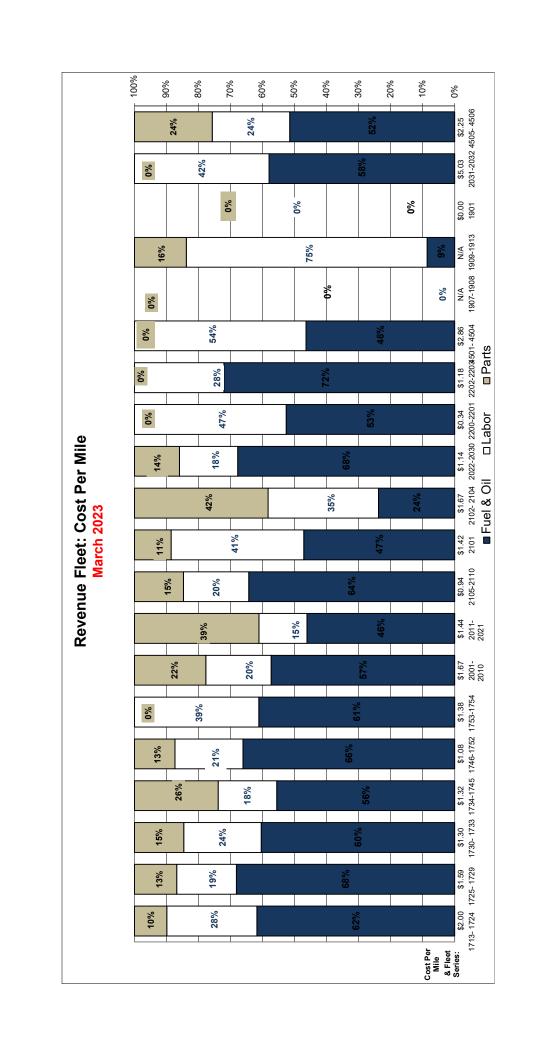

| Period      | Revenue Fleet Operating<br>Cost Per Mile | Revenue Fleet<br>Miles Between Major<br>Mechanical Road Calls: <sup>1</sup> |
|-------------|------------------------------------------|-----------------------------------------------------------------------------|
| March 2023  | \$1.33                                   | 70,042                                                                      |
| YTD FY 2023 | \$1.52                                   | 62,472                                                                      |
| FY 2022     | \$1.32                                   | 24,366                                                                      |
| FY 2021     | \$1.23                                   | 54,756                                                                      |