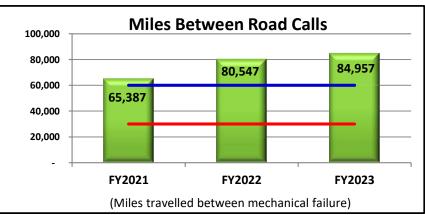

Minimum = 7,000 Miles

| Period      | Revenue Fleet Operating<br>Cost Per Mile | Revenue Fleet<br>Miles Between Major<br>Mechanical Road Calls: <sup>1</sup> |
|-------------|------------------------------------------|-----------------------------------------------------------------------------|
| March 2023  | \$1.33                                   | 70,042                                                                      |
| YTD FY 2023 | \$1.52                                   | 62,472                                                                      |
| FY 2022     | \$1.32                                   | 24,366                                                                      |
| FY 2021     | \$1.23                                   | 54,756                                                                      |

<sup>&</sup>lt;sup>1</sup> Minimum: 7,000 Miles; Goal: 15,000 Miles

In March, MST traveled 70,042 miles between major mechanical failures with four major mechanical road calls – exceeding the 15,000-mile goal. MST's Maintenance department completed 100% of their scheduled preventive maintenance inspections (PMI) on time. MST has continued to meet or exceed the stated goal within this area of performance. It should be noted that MST has dramatically reduced the overall number of revenue miles