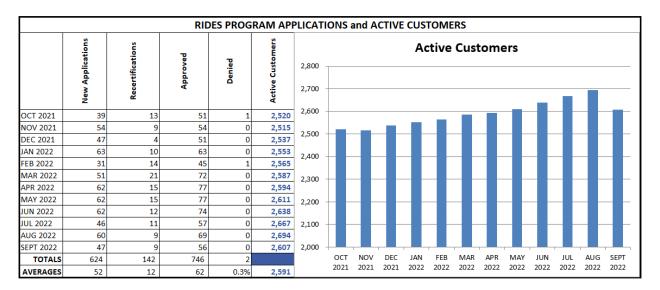

#### **Transportation Reimbursement Incentive Program:**

• There are currently 72 seniors, 23 persons with disabilities, and 13 Veterans enrolled in the program.

|                 | Persons | Public       | Persons   | Navigator | 1,200 |      |      |      |      |      |      |      |      |          |    |         |              |
|-----------------|---------|--------------|-----------|-----------|-------|------|------|------|------|------|------|------|------|----------|----|---------|--------------|
|                 | Travel  | Presentation | Otherwise | Service   |       |      |      |      |      |      |      |      |      |          | _  | _       | _            |
|                 | Trained | Audience     | Contacted | Hours     | 1,000 |      |      |      |      |      |      |      |      |          |    |         |              |
|                 |         |              |           |           | 1,000 |      |      |      |      |      |      |      |      |          |    |         |              |
| OCT 2021        | 9       | 158          | 186       | 34        |       |      |      |      |      |      |      |      |      |          |    |         |              |
| NOV 2021        | 3       | 203          | 169       | 33        | 800   |      |      |      |      |      |      |      |      | $\dashv$ |    |         |              |
| DEC 2021        | 9       | 203          | 169       | 24        |       |      |      |      |      |      |      |      |      | ١        |    |         |              |
| JAN 2022        | 5       | 191          | 201       | 10        | 600   |      |      |      |      |      |      |      |      |          |    |         |              |
| FEB 2022        | 14      | 157          | 121       | 12        | 300   |      |      |      |      |      |      |      |      |          |    |         |              |
| MAR 2022        | 27      | 280          | 243       | 7         |       |      |      |      |      |      |      |      |      | П        |    |         |              |
| APR 2022        | 23      | 210          | 317       | 28        | 400   |      |      |      |      |      | _    | -    |      | -        | Н  |         | _            |
| MAY 2022        | 45      | 351          | 168       | 28        |       |      |      |      |      | _    |      |      |      |          |    |         |              |
| JUN 2022        | 8       | 706          | 342       | 24        | 200   |      |      |      |      |      |      |      |      |          |    |         |              |
| JUL 2022        | 4       | 234          | 355       | 21        | 200   |      |      |      |      |      |      |      |      |          |    |         |              |
| AUG 2022        | 13      | 130          | 108       | 38        |       |      |      |      |      |      |      |      |      |          |    |         |              |
| SEPT 2022       | 4       | 702          | 205       | 20        |       |      |      |      |      |      | _    |      |      |          |    |         |              |
| TOTALS          | 164     | 3,525        | 2,584     | 279       |       | OCT  | NOV  | DEC  | JAN  | FEB  | MAR  | APR  | MAY  | JU       |    |         |              |
| <b>AVERAGES</b> | 14      | 294          | 215       | 23        |       | 2021 | 2021 | 2021 | 2022 | 2022 | 2022 | 2022 | 2022 | 202      | 22 | 22 2022 | 22 2022 2022 |