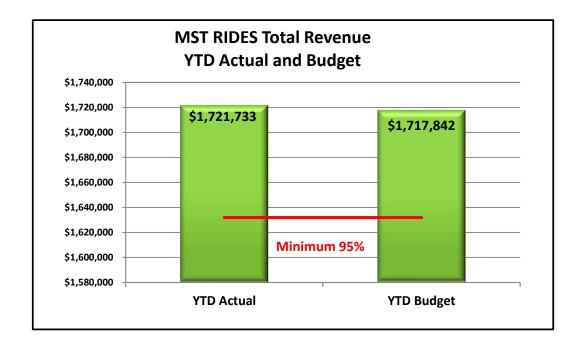

# YTD Dashboard Performance Comparative Statistics July - September Fiscal Years 2021-2023



Goal = 31,759 passengers

Maximum = 34,299 passengers

Goal = 2.0 passengers p/h

Minimum = 1.8 passengers p/h





Goal = 90% on time

Minimum = 80% on time

Maximum = 22,573 one-way trips

> Goal = 20,521 one-way trips



### **MST RIDES**

# YTD Dashboard Performance Comparative Statistics July - September Fiscal Years 2021-2023



Goal = 11%

Minimum = 10%

Goal = \$89.82 per RH

Maximum = \$98.80 per RH





Goal = 110,000 Miles

Minimum = 100,000 Miles

Goal = 60,000 Miles

Minimum = 30,000 Miles



# MST Fixed Route Financial Performance Comparative Statistics July - September Fiscal Year 2023





# MST RIDES Financial Performance Comparative Statistics July - September Fiscal Year 2023





Date: October 27, 2022

To: Carl Sedoryk, General Manager / CEO

From: Norman K. Tuitavuki, Chief Operating Officer

Subject: Transportation Department Monthly Report – August 2022

#### **FIXED ROUTE BUS OPERATIONS:**

#### **System-Wide Service: (Fixed Route & On-Call Services):**

MST's preliminary boarding statistics indicate ridership was 195,184 in August 2022, which represents an 8% increase compared to August 2021's ridership of 180,779. This fiscal year to date, passenger boardings continue to increase overall; however, this positive ridership trend could change as we continue with our COVID-19 recovery efforts.

Month after month, MST's productivity continues to improve. MST's productivity increased from 9.7 passengers per hour in August 2021 to 11.6 passengers per hour in Au