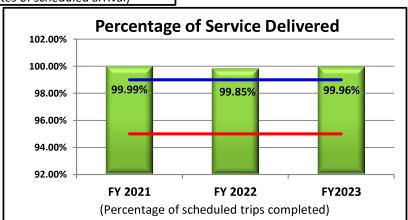

In September, MST traveled 195,726 miles between major mechanical failures with *zero road calls* – exceeding the 15,000-mile goal. This rare accomplishment speaks to the talents of our frontline employees and management staff. Additionally, MST's Maintenance department completed 100% of their scheduled preventive maintenance inspections on time. MST has continued to meet or exceed the stated goal within this area of performance.