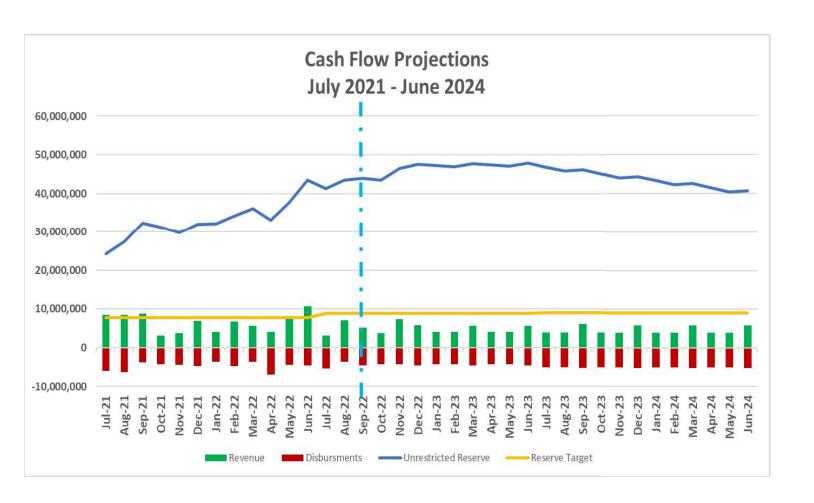

ion Plan Status Update – September 2022

Complete detail of Monthly Performance Statistics can be viewed within the GM Report at http://www.mst.org/about-mst/board-of-directors/board-meetings/

Prepared by:

# Blank Page

# **MST Fixed Route**

# YTD Dashboard Performance Comparative Statistics July - September

**Fiscal Years 2021-2023** 



Goal = 20 passengers p/h

Minimum = 15 passengers p/h





Goal = 90% on time

Minimum = 75% on time

Goal = 99% completed

Minimum = 95% completed



# **MST Fixed Route**

# YTD Dashboard Performance Comparative Statistics July - September

**Fiscal Years 2021-2023** 



Goal = 25%

Minimum = 15%

Goal = \$246.83 per RH

**Maximum** = \$271.52 per RH





Goal = 200,000 Miles

Minimum = 100,000 Miles

Goal = 15,000 Miles

Minimum = 7,000 Miles









## **MST RIDES**

# YTD Dashboard Performance Comparative Statistics July - September Fiscal Years 2021-2023



Goal = 31,759 passengers

Maximum = 34,299 passengers

Goal = 2.0 passengers p/h

Minimum = 1.8 passengers p/h





Goal = 90% on time

Minimum = 80% on time

Maximum = 22,573 one-way trips

> Goal = 20,521 one-way trips



### **MST RIDES**

# YTD Dashboard Performance Comparative Statistics July - September Fiscal Years 2021-2023



Goal = 11%

Minimum = 10%

Goal = \$89.82 per RH

Maximum = \$98.80 per RH





Goal = 110,000 Miles

Minimum = 100,000 Miles

Goal = 60,000 Miles

Minimum = 30,000 Miles



# MST Fixed Route Financial Performance Comparative Statistics July - September Fiscal Year 2023





# MST RIDES Financial Performance Comparative Statistics July - Septemb