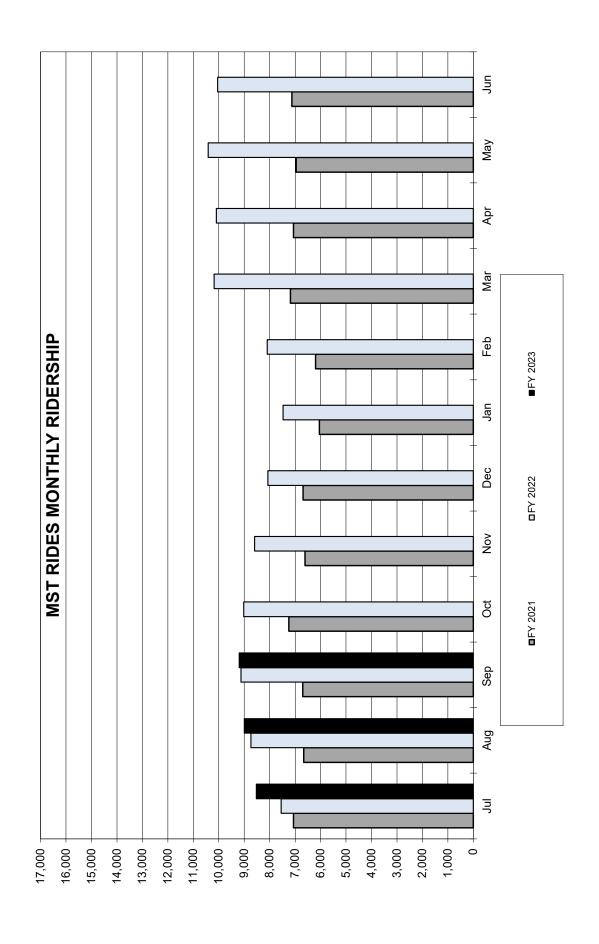

#### MST RIDES ADA / MST Paratransit Program:

Preliminary boarding statistics for the MST RIDES program reflect that for August 2022 there were 8,996 passenger boardings. This is a 3% increase in passenger boardings compared to August 2021, (8,734). For the fiscal year – passenger boardings have increased by 3% compared to FY 2021.

- Productivity for August 2022 was 1.99 passengers per hour, increasing from 1.98 passengers per hour compared to the previous month (June 2022).
- For August 2022, 76% of all scheduled trips for the MST RIDES program arrived on time, below the expected on-time performance standard.

#### MST RIDES ADA / MST Paratransit Program:

Preliminary boarding statistics for the MST RIDES program reflect that for September 2022 there were 9,194 passenger boardings. This is a 3% increase in passenger boardings compared to September 2021, (9,123). For the Fiscal year – passenger boardings have increased by 1% compared to FY 2021.

- Productivity for September 2022 was 1.89 passengers per hour, decreasing from 1.99 passengers per hour compared to the previous month (August 2022).
- For September 2022, 79% of all scheduled trips for the MST RIDES program arrived on time, below the expected on-time performance standard.