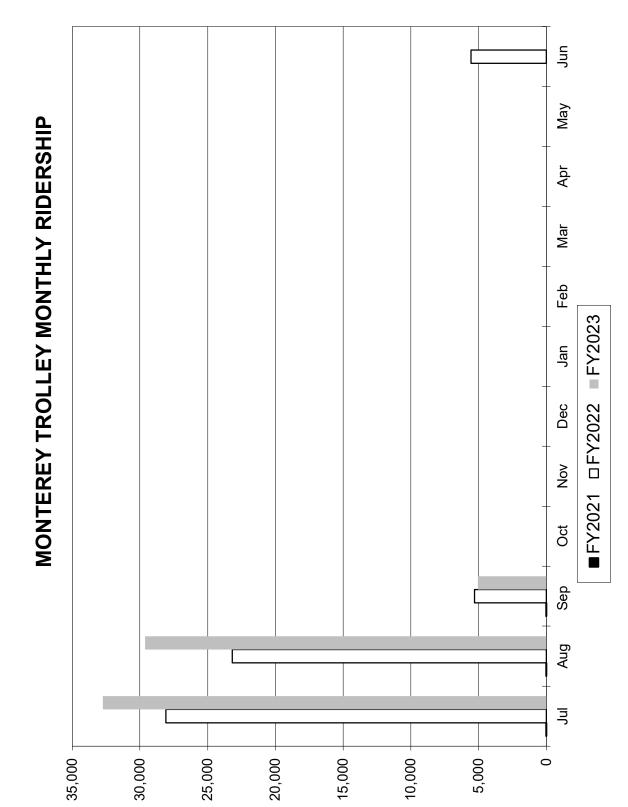

#### **Supplemental / Special Services:**

MST Trolley Monterey Ridership: 29,624

#### **Supplemental / Special Services:**

MST Trolley Monterey Passengers: 5,045

#### **Seasonal Service:**

The MST Trolley Monterey reported 5,045 boardings for the month of September and operated until Labor Day, September 5, 2022.