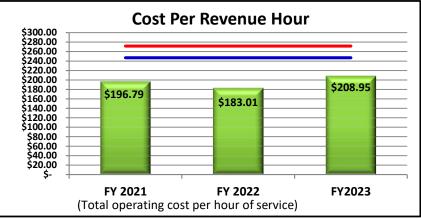

# YTD Dashboard Performance Comparative Statistics July - September

**Fiscal Years 2021-2023** 

Goal = 25%

Minimum = 15%

Goal = \$246.83 per RH

**Maximum** = \$271.52 per RH

Goal = 200,000 Miles

Minimum = 100,000 Miles