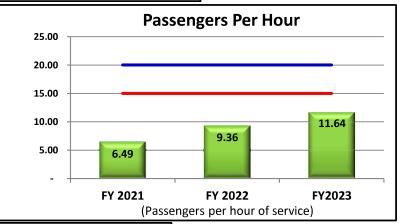

#### System-Wide Passengers Per Revenue Hour

| FY 21              | FY22                                                           | FY23                                     |
|--------------------|----------------------------------------------------------------|------------------------------------------|
| 6.48               | 8.90                                                           | 11.64                                    |
| Year to Date: 6.49 | Year to Date: 9.358<br>Difference from FY 21:<br>▲ 2.867 (44%) | Difference from FY 22:<br>▲ 2.282 ( 24%) |