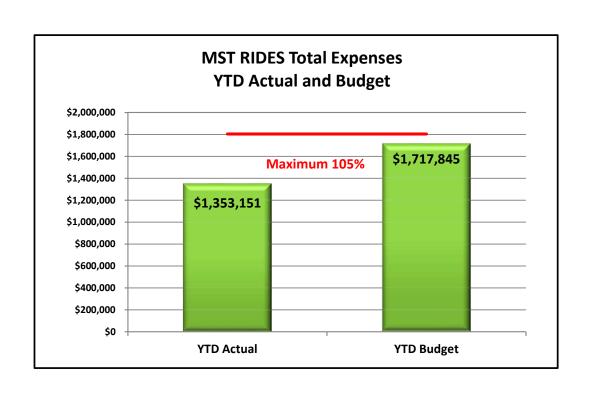

YTD Dashboard Performance Comparative Statistics July - September Fiscal Years 2021-2023



Goal = 31,759 passengers

Maximum = 34,299 passengers

Goal = 2.0 passengers p/h

Minimum = 1.8 passengers p/h





Goal = 90% on time

Minimum = 80% on time

Maximum = 22,573 one-way trips

> Goal = 20,521 one-way trips



### **MST RIDES**

# YTD Dashboard Performance Comparative Statistics July - September Fiscal Years 2021-2023



Goal = 11%

Minimum = 10%

Goal = \$89.82 per RH

Maximum = \$98.80 per RH





Goal = 110,000 Miles

Minimum = 100,000 Miles

Goal = 60,000 Miles

Minimum = 30,000 Miles



# MST Fixed Route Financial Performance Comparative Statistics July - September Fiscal Year 2023





# MST RIDES Financial Performance Comparative Statistics July - September Fiscal Year 2023





Date: October 27, 2022

To: Carl Sedoryk, General Manager / CEO

From: Norman K. Tuitavuki, Chief Operating Officer

Subject: Transportation Department Monthly Report – August 2022

#### **FIXED ROUTE BUS OPERATIONS:**

#### **System-Wide Service: (Fixed Route & On-Call Services):**

MST's preliminary boarding statistics indicate ridership was 195,184 in August 2022, which represents an 8% increase compared to August 2021's ridership of 180,779. This fiscal year to date, passenger boardings continue to increase overall; however, this positive ridership trend could change as we continue with our COVID-19 recovery efforts.

Month after month, MST's productivity continues to improve. MST's productivity increased from 9.7 passengers per hour in August 2021 to 11.6 passengers per hour in Augu