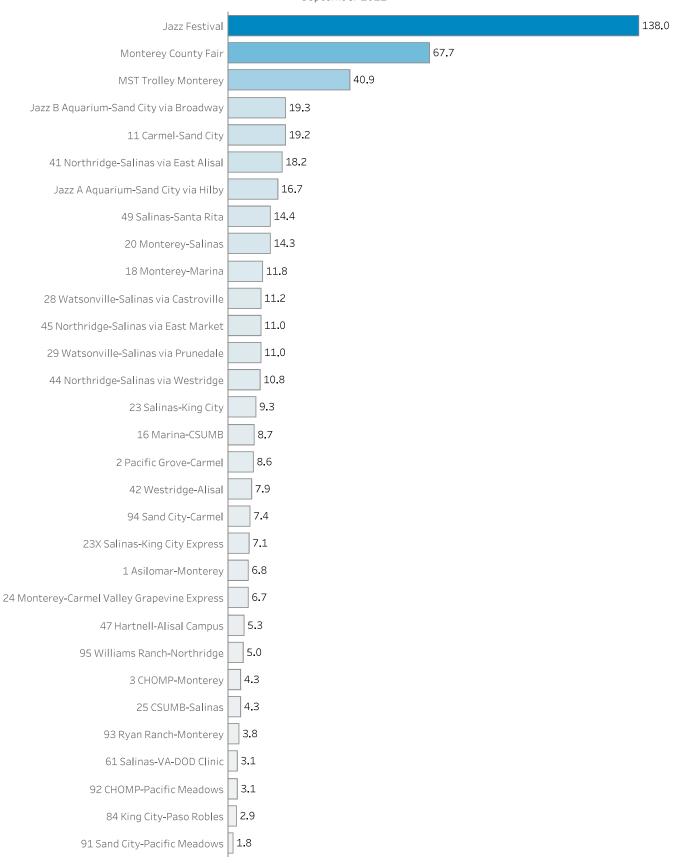

# Ridership by Line

September 2022

#### Productivity by Line

(Passengers/Hour) September 2022

# Microtransit Ridership

September 2022

# Microtransit Productivity

(Passengers / Revenue Hour) September 2022

# Schedule Adherence by Line

Percent On-Time Timepoints September 2022

| 23 Salinas-King City                        | 62.22% |   | 75% Minimum Standard | 90% Target |
|---------------------------------------------|--------|---|----------------------|------------|
| 24 Monterey-Carmel Valley Grapevine Express | 65.86% |   | ım Sta               | L %06      |
| 29 Watsonville-Salinas via Prunedale        | 68.32% |   | Ainimu               |            |
| 49 Salinas-Santa Rita                       | 68.47% |   | 75% N                |            |
| 23X Salinas-King City Express               | 70.46% |   |                      |            |
| 92 CHOMP-Pacific Meadows                    | 73.45% |   |                      |            |
| 28 Watsonville-Salinas via Castroville      | 74.09% |   |                      |            |
| 41 Northridge-Salinas via East Alisal       | 74.37% |   |                      |            |
| 84 King City-Paso Robles                    | 77.22% |   |                      |            |
| 45 Northridge-Salinas via East Market       | 77.40% |   |                      |            |
| 20 Monterey-Salinas                         | 77.88% |   |                      |            |
| 3 CHOMP-Monterey                            | 78.75% |   |                      |            |
| 44 Northridge-Salinas via Westridge         | 82.12% |   |                      |            |
| 93 Ryan Ranch-Monterey                      | 84.07% |   |                      |            |
| Jazz B Aquarium-Sand City via Broadway      | 84.24% |   |                      |            |
| 61 Salinas-VA-DOD Clinic                    | 84.36% |   |                      |            |
| 1 Asilomar-Monterey                         | 84.56% |   |                      |            |
| 11 Carmel-Sand City                         | 86.99% |   |                      |            |
| Jazz A Aquarium-Sand City via Hilby         | 87.13% |   |                      |            |
| 95 Williams Ranch-Northridge                | 87.41% |   |                      |            |
| 18 Monterey-Marina                          | 88.10% |   |                      |            |
| 2 Pacific Grove-Carmel                      | 88.66% |   |                      |            |
| 91 Sand City-Pacific Meadows                | 90.26% |   |                      |            |
| 47 Hartnell-Alisal Campus                   | 90.96% |   |                      |            |
| 16 Marina-CSUMB                             | 93.24% |   |                      |            |
| 94 Sand City-Carmel                         | 93.88% |   |                      |            |
| 25 CSUMB-Salinas                            | 94.58% | ) |                      |            |
| 42 Westridge-Alisal                         | 95.919 | 6 |                      |            |
|                                             |        |   |                      |            |

# September 2022

Systemwide Riders: 191,297 Systemwide Revenue Miles: 237,291 Systemwide Revenue Hours: 15,937:56

#### Local

| Line                                                                        | VRH              | Riders          | VRM                | Pax/Hr     | % Riders | % Hours |
|-----------------------------------------------------------------------------|------------------|-----------------|--------------------|------------|----------|---------|
| 3 CHOMP-Monterey (MV)                                                       | 80:08            | 345             | 1,045.5            | 4.3        | 0.2%     | 0.5%    |
| Microtransit                                                                |                  |                 |                    |            |          |         |
| Line                                                                        | VRH              | Riders          | VRM                | Pax/Hr     | % Riders | % Hours |
| MST On Call Gonzales (MV)                                                   | 252:00           | 813             | 0.0                | 3.2        | 0.4%     | 1.6%    |
| MST On Call Greenfield (MV)                                                 | 220:30           | 804             | 0.0                | 3.6        | 0.4%     | 1.4%    |
| MST On Call King City (MV)                                                  | 189:00           | 872             | 0.0                | 4.6        | 0.5%     | 1.2%    |
| MST On Call Marina (MV)                                                     | 299:59           | 1,303           | 0.0                | 4.3        | 0.7%     | 1.9%    |
| MST On Call Soledad (MV)                                                    | 167:59           | 368             | 0.0                | 2.2        | 0.2%     | 1.1%    |
| Primary                                                                     |                  |                 |                    |            |          |         |
| Line                                                                        | VRH              | Riders          | VRM                | Pax/Hr     | % Riders | % Hours |
| 1 Asilomar-Monterey (MV)                                                    | 464:32           | 3,154           | 4,974.3            | 6.8        | 1.6%     | 2.9%    |
| 2 Pacific Grove-Carmel                                                      | 889:53           | 7,633           | 9,784.2            | 8.6        | 4.0%     | 5.6%    |
| 11 Carmel-Sand City                                                         | 255:30           | 4,918           | 3,645.5            | 19.2       | 2.6%     | 1.6%    |
| 16 Marina-CSUMB                                                             | 328:00           | 2,870           | 5,416.4            | 8.7        | 1.5%     | 2.1%    |
| 18 Monterey-Marina                                                          | 1,289:21         | 15,167          | 14,816.6           | 11.8       | 7.9%     | 8.1%    |
| 24 Monterey-Carmel Valley Grapevine Express (MV)                            | 843:07           | 5,682           | 16,749.0           | 6.7        | 3.0%     | 5.3%    |
| 25 CSUMB-Salinas (MV)                                                       | 343:41           | 1,472           | 6,576.2            | 4.3        | 0.8%     | 2.2%    |
| 41 Northridge-Salinas via East Alisal                                       | 1,763:01         | 32,145          | 18,410.6           | 18.2       | 16.8%    | 11.1%   |
| 42 Westridge-Alisal                                                         | 90:55            | 722             | 1,061.1            | 7.9        | 0.4%     | 0.6%    |
| 44 Northridge-Salinas via Westridge                                         | 276:02           | 2,973           | 3,564.7            | 10.8       | 1.6%     | 1.7%    |
| 45 Northridge-Salinas via East Market                                       | 409:32           | 4,522           | 5,313.8            | 11.0       | 2.4%     | 2.6%    |
| 47 Hartnell-Alisal Campus (MV)                                              | 249:54           | 1,320           | 2,031.5            | 5.3        | 0.7%     | 1.6%    |
| 49 Salinas-Santa Rita                                                       | 444:56           | 6,392           | 4,224.9            | 14.4       | 3.3%     | 2.8%    |
| 61 Salinas-VA-DOD Clinic (MV)                                               | 329:14           | 1,022           | 5,390.9            | 3.1        | 0.5%     | 2.1%    |
| 91 Sand City-Pacific Meadows (MV)                                           | 145:00           | 261             | 2,063.8            | 1.8        | 0.1%     | 0.9%    |
| 92 CHOMP-Pacific Meadows (MV)                                               | 94:00            | 290             | 1,075.5            | 3.1        | 0.2%     | 0.6%    |
| 93 Ryan Ranch-Monterey (MV)                                                 | 145:57           | 559             | 2,183.5            | 3.8        | 0.3%     | 0.9%    |
| 94 Sand City-Carmel (MV)                                                    | 219:59           | 1,624           | 3,017.8            | 7.4<br>5.0 | 0.8%     | 1.5%    |
| 95 Williams Ranch-Northridge (MV)                                           | 234:29           | 1,178<br>13,319 | 2,543.5<br>8,202.6 | 16.7       | 7.0%     | 5.0%    |
| Jazz A Aquarium-Sand City via Hilby  Jazz B Aquarium-Sand City via Broadway | 796:42<br>785:59 | 15,147          | 8,882.7            | 19.3       | 7.0%     | 4.9%    |
| Regional                                                                    | 703.33           | 13,147          | 0,002.7            | 13.3       | 7.570    | 4.570   |
| Line                                                                        | VRH              | Riders          | VRM                | Pax/Hr     | % Riders | % Hours |
| 20 Monterey-Salinas                                                         | 1,527:58         | 21,921          | 30,064.8           | 14.3       | 11.5%    | 9.6%    |
| 23 Salinas-King City                                                        | 1,403:41         | 13,026          | 39,139.0           | 9.3        | 6.8%     | 8.8%    |
| 23X Salinas-King City Express                                               | 123:54           | 878             | 4,485.5            | 7.1        | 0.5%     | 0.8%    |
| 28 Watsonville-Salinas via Castroville                                      | 346:59           | 3,884           | 8,955.6            | 11.2       | 2.0%     | 2.2%    |
| 29 Watsonville-Salinas via Prunedale                                        | 439:29           | 4,835           | 8,150.3            | 11.0       | 2.5%     | 2.8%    |
| 84 King City-Paso Robles                                                    | 216:14           | 620             | 7,874.2            | 2.9        | 0.3%     | 1.4%    |
| Trolley                                                                     |                  |                 |                    |            |          |         |
| Line                                                                        | VRH              | Riders          | VRM                | Pax/Hr     | % Riders | % Hours |
| MST Trolley Monterey                                                        | 123:30           | 5,045           | 860.3              | 40.9       | 2.6%     | 0.8%    |
| Supplemental                                                                |                  |                 |                    |            |          |         |
| Line                                                                        | VRH              | Riders          | VRM                | Pax/Hr     | % Riders | % Hours |
| Jazz Festival                                                               | 61:04            | 8,428           | 397.6              | 138.0      | 4.4%     | 0.4%    |
| Monterey County Fair                                                        | 85:32            | 5,788           | 798.7              | 67.7       | 3.0%     | 0.5%    |
|                                                                             |                  | ,               |                    |            |          |         |