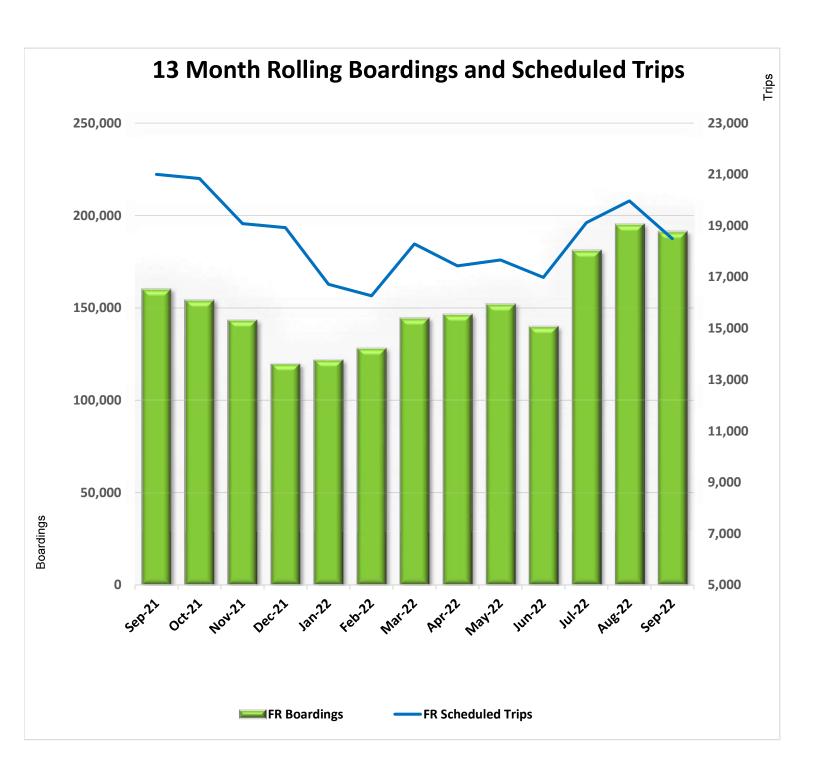

# MST FIXED ROUTE BOARDINGS FY 2023 Monthly Boardings

| MONTH          | FY 2021   | FY 2022   | FY 2023 | % CHANGE |
|----------------|-----------|-----------|---------|----------|
| July           | 95,804    | 167,376   | 181,032 | 8.16%    |
| Aug            | 103,571   | 180,779   | 195,184 | 7.97%    |
| Sep            | 105,859   | 160,193   | 191,297 | 19.42%   |
| Oct            | 112,734   | 154,244   |         |          |
| Nov            | 101,413   | 143,346   |         |          |
| Dec            | 93,641    | 119,621   |         |          |
| Jan            | 85,388    | 121,891   |         |          |
| Feb            | 92,618    | 128,215   |         |          |
| Mar            | 108,182   | 144,628   |         |          |
| April          | 118,917   | 146,570   |         |          |
| May            | 127,422   | 152,164   |         |          |
| June           | 135,070   | 140,023   |         |          |
| TOTAL          | 1,280,619 | 1,759,050 | 567,513 | 0        |
| YTD Avg.       | 101,745   | 169,449   | 181,032 | 0        |
| YTD Cumulative | 305,234   | 508,348   | 181,032 | 0        |

#### **Systemwide Service:**

Boardings reported for the month of September show ridership to be 19.4% higher than in September of 2022, when 160,193 boardings were reported. Over that same timeframe, the amount of revenue hours operated decreased by 7.5%, resulting in a 29.1% increase in productivity, from 9.3 Passengers Per Hour last September to 12.0 Passengers Per Hour this September. The increase in ridership can be attributed to fewer emergency service reductions and fewer county wide restrictions due to COVID-19.

For the fiscal year ridership has increased 11.6 % and revenue hours operated have decreased 10.2%, resulting in a 24.4% increase in productivity (from 9.4 PPH to 11.6 PPH).