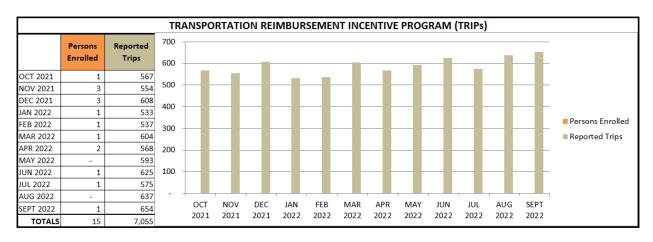

#### **Transportation Reimbursement Incentive Program:**

• There are currently 72 seniors, 23 persons with disabilities, and 13 Veterans enrolled in the program.

|                 | Persons | Public       | Persons   | Navigator | 1,200 |      |      |      |      |      |      |      |      |          |    |         |              |
|-----------------|---------|--------------|-----------|-----------|-------|------|------|------|------|------|------|------|------|----------|----|---------|--------------|
|                 | Travel  | Presentation | Otherwise | Service   |       |      |      |      |      |      |      |      |      |          | _  | _       | _            |
|                 | Trained | Audience     | Contacted | Hours     | 1,000 |      |      |      |      |      |      |      |      |          |    |         |              |
|                 |         |              |           |           | 1,000 |      |      |      |      |      |      |      |      |          |    |         |              |
| OCT 2021        | 9       | 158          | 186       | 34        |       |      |      |      |      |      |      |      |      |          |    |         |              |
| NOV 2021        | 3       | 203          | 169       | 33        | 800   |      |      |      |      |      |      |      |      | $\dashv$ |    |         |              |
| DEC 2021        | 9       | 203          | 169       | 24        |       |      |      |      |      |      |      |      |      | ١        |    |         |              |
| JAN 2022        | 5       | 191          | 201       | 10        | 600   |      |      |      |      |      |      |      |      |          |    |         |              |
| FEB 2022        | 14      | 157          | 121       | 12        | 300   |      |      |      |      |      |      |      |      |          |    |         |              |
| MAR 2022        | 27      | 280          | 243       | 7         |       |      |      |      |      |      |      |      |      | П        |    |         |              |
| APR 2022        | 23      | 210          | 317       | 28        | 400   |      |      |      |      |      | _    | -    |      | -        | Н  |         | _            |
| MAY 2022        | 45      | 351          | 168       | 28        |       |      |      |      |      | _    |      |      |      |          |    |         |              |
| JUN 2022        | 8       | 706          | 342       | 24        | 200   |      |      |      |      |      |      |      |      |          |    |         |              |
| JUL 2022        | 4       | 234          | 355       | 21        | 200   |      |      |      |      |      |      |      |      |          |    |         |              |
| AUG 2022        | 13      | 130          | 108       | 38        |       |      |      |      |      |      |      |      |      |          |    |         |              |
| SEPT 2022       | 4       | 702          | 205       | 20        |       |      |      |      |      |      | _    |      |      |          |    |         |              |
| TOTALS          | 164     | 3,525        | 2,584     | 279       |       | OCT  | NOV  | DEC  | JAN  | FEB  | MAR  | APR  | MAY  | JU       |    |         |              |
| <b>AVERAGES</b> | 14      | 294          | 215       | 23        |       | 2021 | 2021 | 2021 | 2022 | 2022 | 2022 | 2022 | 2022 | 202      | 22 | 22 2022 | 22 2022 2022 |