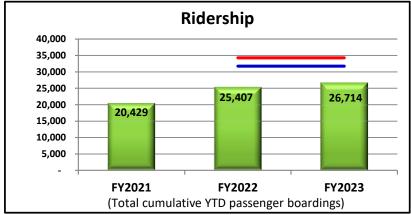

#### System-Wide Ridership

| FY 21                 | FY 22                                                             | FY 23                                   |
|-----------------------|-------------------------------------------------------------------|-----------------------------------------|
| 1,280,619             | 1,759,050                                                         | 567,513                                 |
| Year To Date: 305,234 | Year To Date: 508,348<br>Difference from FY21:<br>▲ 203,114 (67%) | Difference from FY22:<br>▲ 59,165 (12%) |