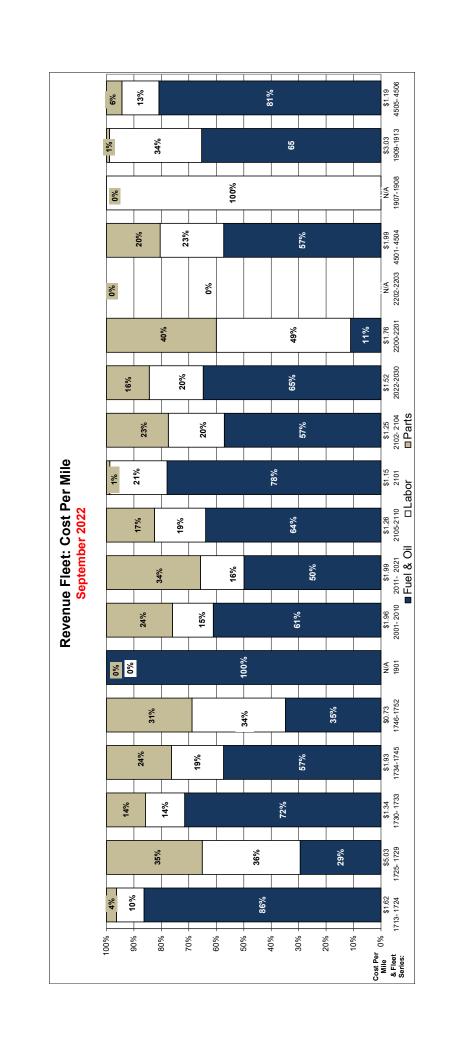

| Period         | Revenue Fleet Operating<br>Cost Per Mile | Revenue Fleet<br>Miles Between Major<br>Mechanical Road Calls: <sup>1</sup> |
|----------------|------------------------------------------|-----------------------------------------------------------------------------|
| September 2022 | \$1.70                                   | 195,726                                                                     |
| YTD FY 2023    | \$1.62                                   | 89,187                                                                      |
| FY 2022        | \$1.32                                   | 24,366                                                                      |
| FY 2021        | \$1.23                                   | 54,756                                                                      |

#### **Department Activities/Comments:**

September 2022's cost per gallon for gasoline *decreased 1.02%, a decrease of 6 cents*, and the cost per gallon for diesel *increased 0.65%, an increase of 3 cents* compared to the previous month, August 2022. For FY23 MST increased its budgeted cost per gallon for both diesel and gasoline fuels based on the fuel prices experienced in the previous fiscal year. As a result, the cost per gallon for both diesel and gasoline fuels remains under budget. Fuel prices continue to fluctuate unpredictably. Staff continues to monitor all movement of vehicles to minimize unnecessary fuel usage.

In September, MST traveled 195,726 miles between major mechanical failures with *zero road calls* – exceeding the 15,000-mile goal. This rare accomplishment speaks to the talents of our frontline employees and management staff. Additionally, MST's Maintenance department completed 100% of their scheduled preventive maintenance inspections on time. MST has continued to meet or exceed the stated goal within this area of performance.