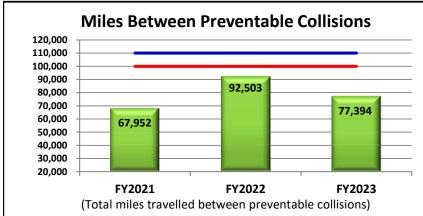

# YTD Dashboard Performance Comparative Statistics July - September

**Fiscal Years 2021-2023** 

Goal = 25%

Minimum = 15%

Goal = \$246.83 per RH

**Maximum** = \$271.52 per RH

Goal = 200,000 Miles

Minimum = 100,000 Miles