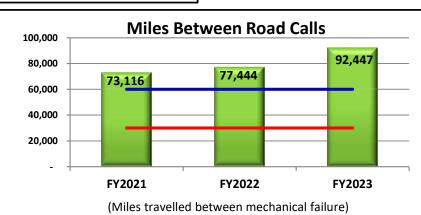

Goal = 15,000 Miles

Minimum = 7,000 Miles

| Period         | Revenue Fleet Operating<br>Cost Per Mile | Revenue Fleet<br>Miles Between Major<br>Mechanical Road Calls: <sup>1</sup> |
|----------------|------------------------------------------|-----------------------------------------------------------------------------|
| September 2022 | \$1.70                                   | 195,726                                                                     |
| YTD FY 2023    | \$1.62                                   | 89,187                                                                      |
| FY 2022        | \$1.32                                   | 24,366                                                                      |
| FY 2021        | \$1.23                                   | 54,756                                                                      |

<sup>&</sup>lt;sup>1</sup> Minimum: 7,000 Miles; Goal: 15,000 Miles

In September, MST traveled 195,726 miles between major mechanical failures with *zero road calls* – exceeding the 15,000-mile goal. This rare accomplishment speaks to the talents of our frontline employees and management staff. Additionally, MST's Maintenance department completed 100% of their scheduled preventive maintenance inspections on time. MST has continued to meet or exceed the stated goal within this area of performance.