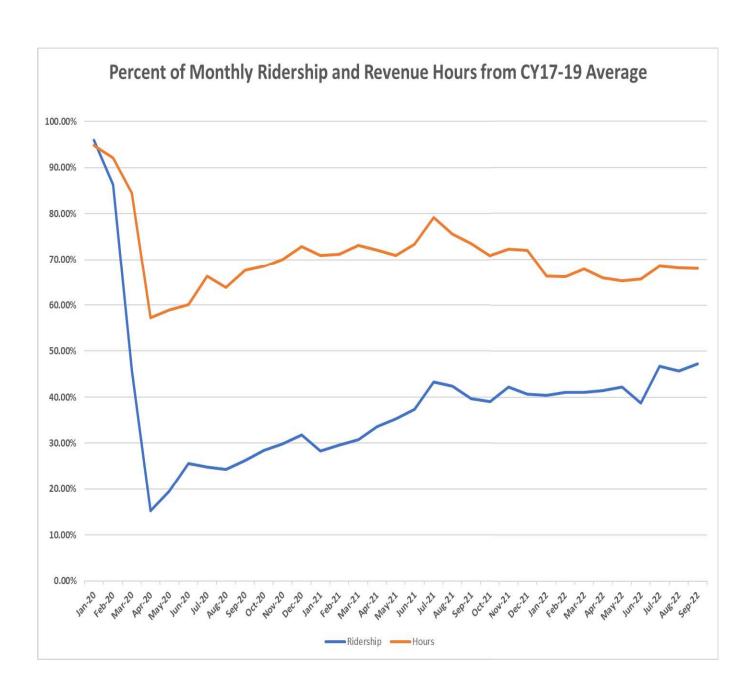

July – September operating results reveal that during the quarter, passenger boardings continue to grow and are currently hovering near 80% of boardings in the weeks prior to March 2020. We anticipate that increased service levels and lower fares resulting from the Better Bus Network implementation will result in further increased passenger boardings starting in December.