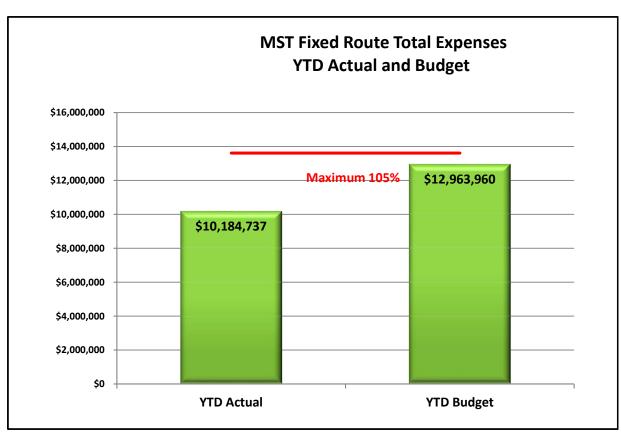

Minimum = 100,000 Miles

Goal = 15,000 Miles

Minimum = 7,000 Miles









## **MST RIDES**

# YTD Dashboard Performance Comparative Statistics July - September Fiscal Years 2021-2023



Goal = 31,759 passengers

Maximum = 34,299 passengers

Goal = 2.0 passengers p/h

Minimum = 1.8 passengers p/h





Goal = 90% on time

Minimum = 80% on time

Maximum = 22,573 one-way trips

> Goal = 20,521 one-way trips



### **MST RIDES**

# YTD Dashboard Performance Comparative Statistics July - September Fiscal Years 2021-2023



Goal = 11%

Minimum = 10%

Goal = \$89.82 per RH

Maximum = \$98.80 per RH





Goal = 110,000 Miles

Minimum = 100,000 Miles

Goal = 60,000 Miles

Minimum = 30,000 Miles



# MST Fixed Route Financial Performance Comparative Statistics July - September Fiscal Year 2023





# MST RIDES Financial Performance Comparative Statistics July - September Fiscal Year 2023





Date: October 27, 2022

To: Carl Sedoryk, General Manager / CEO

From: Norman K. Tuitavuki, Chief Operating Officer

Subject: Transportation Department Monthly Report – August 2022

#### **FIXED ROUTE BUS OPERATIONS:**

#### **System-Wide Service: (Fixed Route & On-Call Services):**

MST's preliminary boarding statistics indicate ridership was 195,184 in August 2022, which represents an 8% increase compared to August 2021's ridership of 180,779. This fiscal year to date, passenger boardings continue to increase overall; however, this positive ridership trend could change as we continue with our COVID-19 recovery efforts.

Month after month, MST's productivity continues to improve. MST's produc