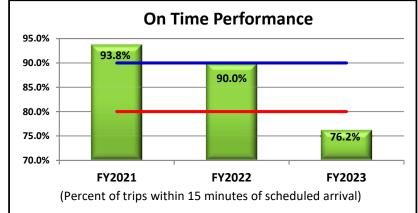

# **MST Fixed Route**

# YTD Dashboard Performance Comparative Statistics July - September

**Fiscal Years 2021-2023** 

Goal = 20 passengers p/h

Minimum = 15 passengers p/h

Goal = 90% on time

Minimum = 75% on time

Goal = 99% completed

Minimum = 95% completed