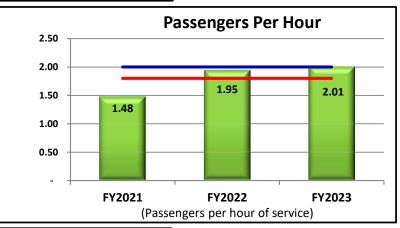

# **MST Fixed Route**

# YTD Dashboard Performance Comparative Statistics July - September

**Fiscal Years 2021-2023** 

Goal = 20 passengers p/h

Minimum = 15 passengers p/h

Goal = 90% on time

Minimum = 75% on time

Goal = 99% completed

Minimum = 95% completed