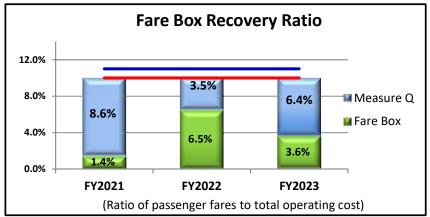

# YTD Dashboard Performance Comparative Statistics July - September Fiscal Years 2021-2023

Goal = 11%

Minimum = 10%

Goal = \$89.82 per RH

Maximum = \$98.80 per RH

Goal = 110,000 Miles

Minimum = 100,000 Miles