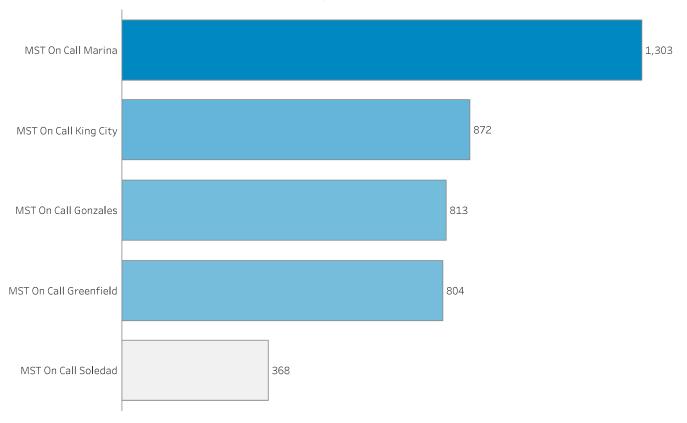

# Microtransit Ridership

September 2022

#### Local

| Line                                                                        | VRH              | Riders          | VRM                | Pax/Hr     | % Riders | % Hours |
|-----------------------------------------------------------------------------|------------------|-----------------|--------------------|------------|----------|---------|
| 3 CHOMP-Monterey (MV)                                                       | 80:08            | 345             | 1,045.5            | 4.3        | 0.2%     | 0.5%    |
| Microtransit                                                                |                  |                 |                    |            |          |         |
| Line                                                                        | VRH              | Riders          | VRM                | Pax/Hr     | % Riders | % Hours |
| MST On Call Gonzales (MV)                                                   | 252:00           | 813             | 0.0                | 3.2        | 0.4%     | 1.6%    |
| MST On Call Greenfield (MV)                                                 | 220:30           | 804             | 0.0                | 3.6        | 0.4%     | 1.4%    |
| MST On Call King City (MV)                                                  | 189:00           | 872             | 0.0                | 4.6        | 0.5%     | 1.2%    |
| MST On Call Marina (MV)                                                     | 299:59           | 1,303           | 0.0                | 4.3        | 0.7%     | 1.9%    |
| MST On Call Soledad (MV)                                                    | 167:59           | 368             | 0.0                | 2.2        | 0.2%     | 1.1%    |
| Primary                                                                     |                  |                 |                    |            |          |         |
| Line                                                                        | VRH              | Riders          | VRM                | Pax/Hr     | % Riders | % Hours |
| 1 Asilomar-Monterey (MV)                                                    | 464:32           | 3,154           | 4,974.3            | 6.8        | 1.6%     | 2.9%    |
| 2 Pacific Grove-Carmel                                                      | 889:53           | 7,633           | 9,784.2            | 8.6        | 4.0%     | 5.6%    |
| 11 Carmel-Sand City                                                         | 255:30           | 4,918           | 3,645.5            | 19.2       | 2.6%     | 1.6%    |
| 16 Marina-CSUMB                                                             | 328:00           | 2,870           | 5,416.4            | 8.7        | 1.5%     | 2.1%    |
| 18 Monterey-Marina                                                          | 1,289:21         | 15,167          | 14,816.6           | 11.8       | 7.9%     | 8.1%    |
| 24 Monterey-Carmel Valley Grapevine Express (MV)                            | 843:07           | 5,682           | 16,749.0           | 6.7        | 3.0%     | 5.3%    |
| 25 CSUMB-Salinas (MV)                                                       | 343:41           | 1,472           | 6,576.2            | 4.3        | 0.8%     | 2.2%    |
| 41 Northridge-Salinas via East Alisal                                       | 1,763:01         | 32,145          | 18,410.6           | 18.2       | 16.8%    | 11.1%   |
| 42 Westridge-Alisal                                                         | 90:55            | 722             | 1,061.1            | 7.9        | 0.4%     | 0.6%    |
| 44 Northridge-Salinas via Westridge                                         | 276:02           | 2,973           | 3,564.7            | 10.8       | 1.6%     | 1.7%    |
| 45 Northridge-Salinas via East Market                                       | 409:32           | 4,522           | 5,313.8            | 11.0       | 2.4%     | 2.6%    |
| 47 Hartnell-Alisal Campus (MV)                                              | 249:54           | 1,320           | 2,031.5            | 5.3        | 0.7%     | 1.6%    |
| 49 Salinas-Santa Rita                                                       | 444:56           | 6,392           | 4,224.9            | 14.4       | 3.3%     | 2.8%    |
| 61 Salinas-VA-DOD Clinic (MV)                                               | 329:14           | 1,022           | 5,390.9            | 3.1        | 0.5%     | 2.1%    |
| 91 Sand City-Pacific Meadows (MV)                                           | 145:00           | 261             | 2,063.8            | 1.8        | 0.1%     | 0.9%    |
| 92 CHOMP-Pacific Meadows (MV)                                               | 94:00            | 290             | 1,075.5            | 3.1        | 0.2%     | 0.6%    |
| 93 Ryan Ranch-Monterey (MV)                                                 | 145:57           | 559             | 2,183.5            | 3.8        | 0.3%     | 0.9%    |
| 94 Sand City-Carmel (MV)                                                    | 219:59           | 1,624           | 3,017.8            | 7.4<br>5.0 | 0.8%     | 1.5%    |
| 95 Williams Ranch-Northridge (MV)                                           | 234:29           | 1,178<br>13,319 | 2,543.5<br>8,202.6 | 16.7       | 7.0%     | 5.0%    |
| Jazz A Aquarium-Sand City via Hilby  Jazz B Aquarium-Sand City via Broadway | 796:42<br>785:59 | 15,147          | 8,882.7            | 19.3       | 7.0%     | 4.9%    |
| Regional                                                                    | 703.33           | 13,147          | 0,002.7            | 13.3       | 7.570    | 4.570   |
| Line                                                                        | VRH              | Riders          | VRM                | Pax/Hr     | % Riders | % Hours |
| 20 Monterey-Salinas                                                         | 1,527:58         | 21,921          | 30,064.8           | 14.3       | 11.5%    | 9.6%    |
| 23 Salinas-King City                                                        | 1,403:41         | 13,026          | 39,139.0           | 9.3        | 6.8%     | 8.8%    |
| 23X Salinas-King City Express                                               | 123:54           | 878             | 4,485.5            | 7.1        | 0.5%     | 0.8%    |
| 28 Watsonville-Salinas via Castroville                                      | 346:59           | 3,884           | 8,955.6            | 11.2       | 2.0%     | 2.2%    |
| 29 Watsonville-Salinas via Prunedale                                        | 439:29           | 4,835           | 8,150.3            | 11.0       | 2.5%     | 2.8%    |
| 84 King City-Paso Robles                                                    | 216:14           | 620             | 7,874.2            | 2.9        | 0.3%     | 1.4%    |
| Trolley                                                                     |                  |                 |                    |            |          |         |
| Line                                                                        | VRH              | Riders          | VRM                | Pax/Hr     | % Riders | % Hours |
| MST Trolley Monterey                                                        | 123:30           | 5,045           | 860.3              | 40.9       | 2.6%     | 0.8%    |
| Supplemental                                                                |                  |                 |                    |            |          |         |
| Line                                                                        | VRH              | Riders          | VRM                | Pax/Hr     | % Riders | % Hours |
| Jazz Festival                                                               | 61:04            | 8,428           | 397.6              | 138.0      | 4.4%     | 0.4%    |
| Monterey County Fair                                                        | 85:32            | 5,788           | 798.7              | 67.7       | 3.0%     | 0.5%    |
|                                                                             |                  | ,               |                    |            |          |         |