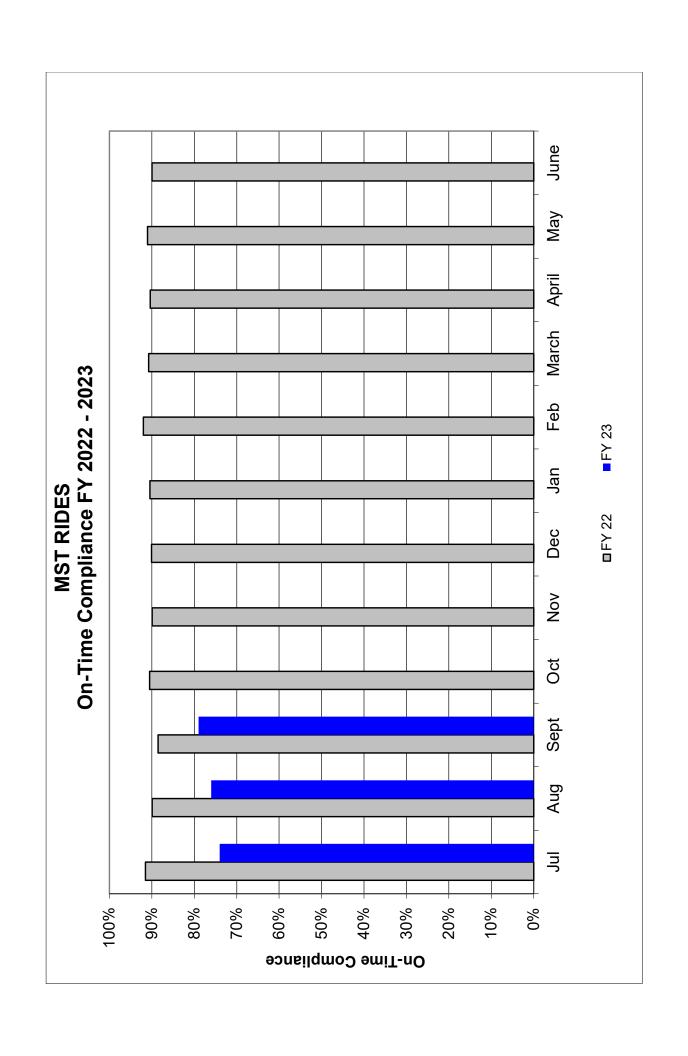

**On-Time Performance (OTP):** Of 86,346 total time-point crossings sampled for August, the Transit Master™ system recorded 16,917 delayed arrivals to MST's published time-points system-wide. As a result, **80%** of all scheduled arrivals arrived on time. (*See MST Fixed-Route Bus* ~~ *On Time Compliance Chart FY 2022 - 2023.*)

**Note**: Service arriving later than **5** minutes beyond the published time point is considered late. The on-time compliance chart, (attached), reflects system-wide "on-time performance" as a percentage of the total number of reported time-point crossings.

**On-Time Performance (OTP):** Of 83,021 total time-point crossings sampled for September, the Transit Master™ system recorded 16,762 delayed arrivals to MST's published time-points system-wide. As a result, **80%** of all scheduled arrivals arrived on time. (See MST Fixed-Route Bus ~~ On Time Compliance Chart **FY 2022 - 2023**.)

**Note**: Service arriving later than 5 minutes beyond the published time point is considered late. The on-time compliance chart, (attached), reflects system-wide "on-time performance" as a percentage of the total number of reported time-point crossings.