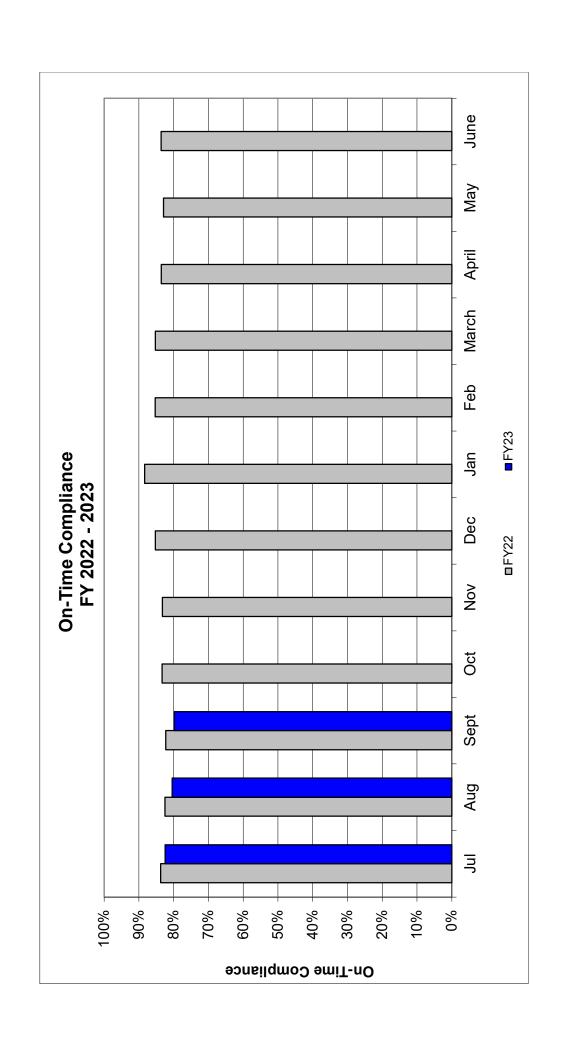

**On-Time Performance (OTP):** Of 86,346 total time-point crossings sampled for August, the Transit Master™ system recorded 16,917 delayed arrivals to MST's published time-points system-wide. As a result, **80%** of all scheduled arrivals arrived on time. (*See MST Fixed-Route Bus* ~~ *On Time Compliance Chart FY 2022 - 2023.*)

**Note**: Service arriving later than **5** minutes beyond the published time point is considered late. The on-time compliance chart, (attached), reflects system-wide "on-time performance" as a percentage of the total number of reported time-point crossings.

**On-Time Performance (OTP):** Of 83,021 total time-point crossings sampled for September, the Transit Master™ system recorded 16,762 delayed arrivals to MST's published time-points system-wide. As a result, **80%** of all scheduled arrivals arrived on time. (See MST Fixed-Route Bus ~~ On Time Compliance Chart **FY 2022 - 2023**.)

**Note**: Service arriving later than 5 minutes beyond the published time point is considered late. The on-time compliance chart, (attached), reflects system-wide "on-time performance" as a percentage of the total number of reported time-point crossings.