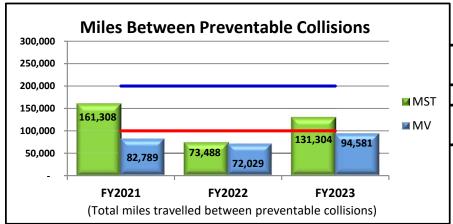

# YTD Dashboard Performance Comparative Statistics July - September

**Fiscal Years 2021-2023** 

Goal = 25%

Minimum = 15%

Goal = \$246.83 per RH

**Maximum** = \$271.52 per RH

Goal = 200,000 Miles

Minimum = 100,000 Miles

| Period         | Revenue Fleet Operating<br>Cost Per Mile | Revenue Fleet<br>Miles Between Major<br>Mechanical Road Calls: <sup>1</sup> |
|----------------|------------------------------------------|-----------------------------------------------------------------------------|
| September 2022 | \$1.70                                   | 195,726                                                                     |
| YTD FY 2023    | \$1.62                                   | 89,187                                                                      |
| FY 2022        | \$1.32                                   | 24,366                                                                      |
| FY 2021        | \$1.23                                   | 54,756                                                                      |