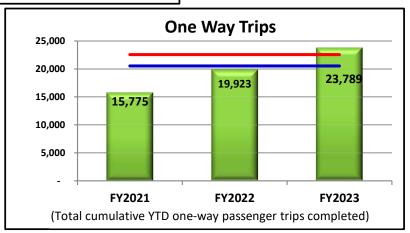

# YTD Dashboard Performance Comparative Statistics July - September Fiscal Years 2021-2023

Goal = 31,759 passengers

Maximum = 34,299 passengers

Goal = 2.0 passengers p/h

Minimum = 1.8 passengers p/h

Goal = 90% on time

Minimum = 80% on time

Maximum = 22,573 one-way trips

> Goal = 20,521 one-way trips