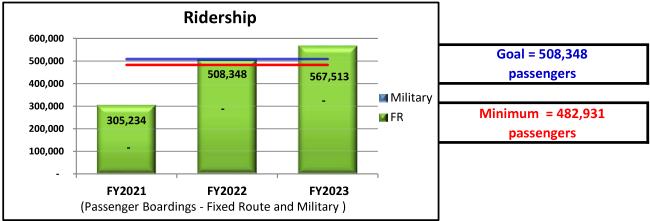

# MST FIXED ROUTE BOARDINGS FY 2023 Monthly Boardings

| MONTH          | FY 2021   | FY 2022   | FY 2023 | % CHANGE |
|----------------|-----------|-----------|---------|----------|
| July           | 95,804    | 167,376   | 181,032 | 8.16%    |
| Aug            | 103,571   | 180,779   | 195,184 | 7.97%    |
| Sep            | 105,859   | 160,193   | 191,297 | 19.42%   |
| Oct            | 112,734   | 154,244   |         |          |
| Nov            | 101,413   | 143,346   |         |          |
| Dec            | 93,641    | 119,621   |         |          |
| Jan            | 85,388    | 121,891   |         |          |
| Feb            | 92,618    | 128,215   |         |          |
| Mar            | 108,182   | 144,628   |         |          |
| April          | 118,917   | 146,570   |         |          |
| May            | 127,422   | 152,164   |         |          |
| June           | 135,070   | 140,023   |         |          |
| TOTAL          | 1,280,619 | 1,759,050 | 567,513 | 0        |
| YTD Avg.       | 101,745   | 169,449   | 181,032 | 0        |
| YTD Cumulative | 305,234   | 508,348   | 181,032 | 0        |

#### System-Wide Ridership

| FY 21                 | FY 22                                                             | FY 23                                   |
|-----------------------|-------------------------------------------------------------------|-----------------------------------------|
| 1,280,619             | 1,759,050                                                         | 567,513                                 |
| Year To Date: 305,234 | Year To Date: 508,348<br>Difference from FY21:<br>▲ 203,114 (67%) | Difference from FY22:<br>▲ 59,165 (12%) |