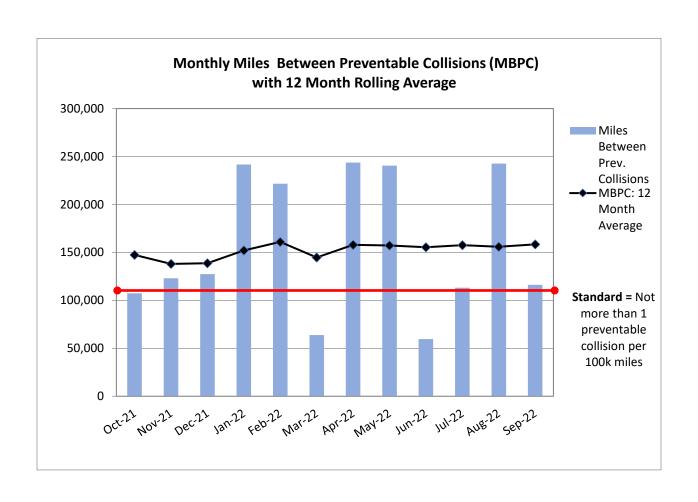

| Period         | Revenue Fleet Operating<br>Cost Per Mile | Revenue Fleet<br>Miles Between Major<br>Mechanical Road Calls: <sup>1</sup> |
|----------------|------------------------------------------|-----------------------------------------------------------------------------|
| September 2022 | \$1.70                                   | 195,726                                                                     |
| YTD FY 2023    | \$1.62                                   | 89,187                                                                      |
| FY 2022        | \$1.32                                   | 24,366                                                                      |
| FY 2021        | \$1.23                                   | 54,756                                                                      |

<sup>&</sup>lt;sup>1</sup> Minimum: 7,000 Miles; Goal: 15,000 Miles

In September, MST traveled 195,726 miles between major mechanical failures with *zero road calls* – exceeding the 15,000-mile goal. This rare accomplishment speaks to the talents of our frontline employees and management staff. Additionally, MST's Maintenance department completed 100% of their scheduled preventive maintenance inspections on time. MST has continued to meet or exceed the stated goal within this area of performance.