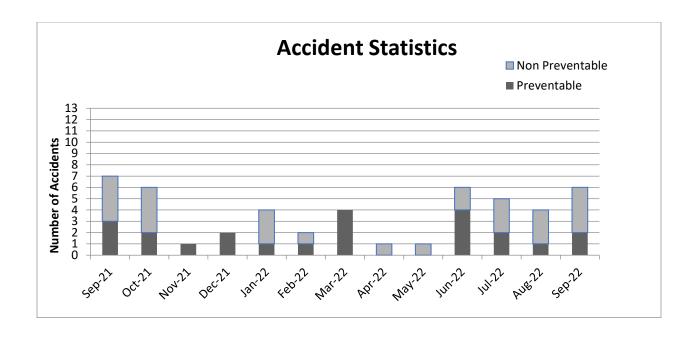

**Documented Occurrences:** MST Coach Operators are required to complete an occurrence report for any unusual incident that occurs during their workday. The information provided within these reports is used to identify trends which often drive changes in policy or standard operating procedures. The following is a comparative summary of reported incidents for August 2021 and 2022:

| Occurrence Type                  | August-21 | August-22 |
|----------------------------------|-----------|-----------|
| Collision: MST Involved          | 1         | 3         |
| Employee Injury                  | 1         | 0         |
| Medical Emergency                | 0         | 0         |
| Object Hits Coach                | 0         | 0         |
| Passenger Conflict               | 2         | 1         |
| Conflict: Passenger VS Passenger | 0         | 2         |
| Passenger Fall                   | 2         | 7         |
| Passenger Injury                 | 1         | 1         |
| Other                            | 2         | 0         |
| Near Miss                        | 0         | 0         |
| Fuel/fluid Spill                 | 1         | 2         |
| Unreported Damage                | 1         | 0         |
| Totals                           | 11        | 16        |

**Documented Occurrences:** MST Coach Operators are required to complete an occurrence report for any unusual incident that occurs during their workday. The information provided within these reports is used to identify trends that often drive changes in policy or standard operating procedures. The following is a comparative summary of reported incidents for September 2021 and 2022:

| Occurrence Type                  | September-21 | September-22 |
|----------------------------------|--------------|--------------|
| Collision: MST Involved          | 1            | 6            |
| Employee Injury                  | 1            | 0            |
| Medical Emergency                | 0            | 3            |
| Object Hits Coach                | 0            | 0            |
| Passenger Conflict               | 2            | 6            |
| Conflict: Passenger VS Passenger | 0            | 0            |
| Passenger Fall                   | 2            | 4            |
| Passenger Injury                 | 1            | 0            |
| Other                            | 2            | 0            |
| Near Miss                        | 0            | 0            |
| Fuel/fluid Spill                 | 1            | 0            |
| Unreported Damage                | 1            | 0            |
| Totals                           | 11           | 19           |