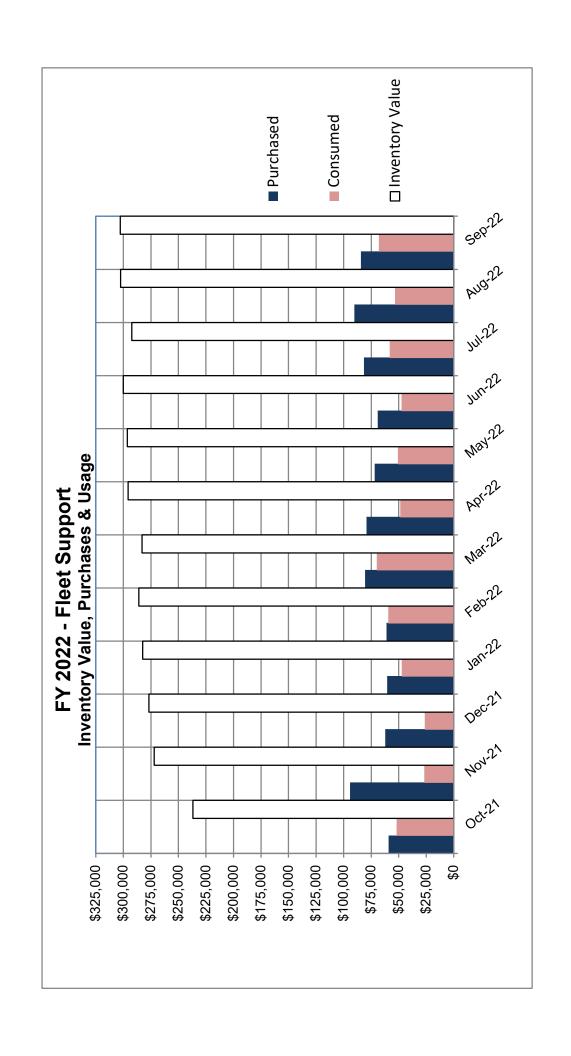

# September 2022 MST Operated Fixed Route Fleet Summary Information

| Fleet Bus #                         | New (Yes/ No) | Manufacturer Model/Year                  | Quantity In<br>Revenue<br>Service | Engine                                   | Fuel Type                               | Fleet Bus # | Life To<br>Date Miles<br>Prev Month |
|-------------------------------------|---------------|------------------------------------------|-----------------------------------|------------------------------------------|-----------------------------------------|-------------|-------------------------------------|
| 2101                                | No            | Gillig 40' Low-Floor 2013                | 1                                 | Cummins ISL 280                          | ULS Diesel                              | 2101        | 432,634                             |
| 2102                                | No            | Gillig 40' Low-Floor 2015                | 1                                 | Cummins ISL 280                          | ULS Diesel                              | 2102        | 532,834                             |
| 2103                                | No            | Gillig 40' Low-Floor 2015                | 1                                 | Cummins ISL 280                          | ULS Diesel                              | 2103        | 540,643                             |
| 2104                                | No            | Gillig 40' Low-Floor 2015                | 1                                 | Cummins ISL 280                          | ULS Diesel                              | 2104        | 511,143                             |
| 2105                                | No            | Gillig 40' Suburban 2018                 | 1                                 | Cummins ISM 280 HP                       | ULS Diesel                              | 2105        | 326,174                             |
| 2106                                | No            | Gillig 40' Suburban 2018                 | 1                                 | Cummins ISM 280 HP                       | ULS Diesel                              | 2106        | 311,291                             |
| 2107                                | No            | Gillig 40' Suburban 2018                 | 1                                 | Cummins ISM 280 HP                       | ULS Diesel                              | 2107        | 296,536                             |
| 2108                                | No            | Gillig 40' Suburban 2018                 | 1                                 | Cummins ISM 280 HP                       | ULS Diesel                              | 2108        | 197,262                             |
| 2109                                | No            | Gillig 40' Suburban 2018                 | 1                                 | Cummins ISM 280 HP                       | ULS Diesel                              | 2109        | 184,264                             |
| 2110                                | No            | Gillig 40' Suburban 2018                 | 1                                 | Cummins ISM 280 HP                       | ULS Diesel                              | 2110        | 56,970                              |
| 2200                                | No            | BYD ELECTRIC 2018                        | 1                                 | K7M                                      | Electric                                | 2200        | 51,708                              |
| 2201                                | No            | BYD ELECTRIC 2018                        | 1                                 | K7M                                      | Electric                                | 2201        | 44,577                              |
| 2202                                | Yes           | Gillig Electric Bus 2021                 | 1                                 | Cummins                                  | Electric                                | 2202        | 1294                                |
| 2203                                | Yes           | Gillig Electric Bus 2021                 | 1                                 | Cummins                                  | Electric                                | 2203        | 1285                                |
| 4501                                | No            | MCI D4500 45' 2009                       | 1                                 | Cummins ISM 480 HP                       | ULS Diesel                              | 4501        | 723,064                             |
| 4502                                | No            | MCI D4500 45' 2010                       | 1                                 | Cummins ISM 480 HP                       | ULS Diesel                              | 4502        | 756,712                             |
| 4503                                | No            | MCI D4500 45' 2010                       | 1                                 | Cummins ISM 480 HP                       | ULS Diesel                              | 4503        | 868,581                             |
| 4504                                | No            | MCI D4500 45' 2012                       | 1                                 | Cummins ISM 480 HP                       | ULS Diesel                              | 4504        | 686,543                             |
| 4505                                | No            | MCI D4500 45' 2015<br>MCI D4500 45' 2015 | 1                                 | Cummins ISX 385 HP<br>Cummins ISX 385 HP | ULS Diesel                              | 4505        | 546,059                             |
| 4506                                | No            | MCI D4500 45' 2015                       | 1                                 | Cummins ISX 385 HP                       | ULS Diesel                              | 4506        | 531,132                             |
|                                     |               | Total Revenue Vehicles-Active Fleet:     | 87                                |                                          |                                         |             |                                     |
| Contingency Fleet                   | 1122          | Gillig Phantom 2003 35'                  | 1                                 | Detroit DC Series ERG                    | ULS Diesel                              | 1122        | 525,432                             |
| Contingency Fleet                   | 1126          | Gillig Phantom 2003 35'                  | 1                                 | Detroit DC Series ERG                    | ULS Diesel                              | 1126        | 564,243                             |
| Contingency Fleet                   | 1706          | Gillig Low-floor 2002 40'                | 1                                 | Cummins ISM 280 HP                       | ULS Diesel                              | 1706        | 625,711                             |
| Contingency Fleet                   | 1708          | Gillig Low-floor 2002 40'                | 1                                 | Cummins ISM 280 HP                       | ULS Diesel                              | 1708        | 629,247                             |
| Contingency Fleet                   | 1709          | Gillig Low-floor 2002 40'                | 1                                 | Cummins ISM 280 HP                       | ULS Diesel                              | 1709        | 619,314                             |
| Contingency Fleet                   | 1720          | Gillig 40' Low-floor 2010                | 1                                 | Detroit DC Series 50 ERG                 | ULS Diesel                              | 1720        | 627,160                             |
| Contingency Fleet                   | 1723          | Gillig 40' Low-floor 2013                | 1                                 | Detroit DC Series 50 ERG                 | ULS Diesel                              | 1723        | 618,985                             |
| Contingency Fleet                   | 1801          | Gillig 40' Suburban 2002                 | 0                                 | Cummins ISM 280 HP                       | ULS Diesel                              | 1801        | 971,617                             |
| Contingency Fleet                   | 1803          | Gillig 40' Suburban 2002                 | 0                                 | Cummins ISM 280 HP                       | ULS Diesel                              | 1803        | 1,061,827                           |
| Contingency Fleet                   | 1807          | Gillig 40' Suburban 2003                 | 0                                 | Detroit DC Series 50 ERG                 | ULS Diesel                              | 1807        | 960,095<br>550,064                  |
| Contingency Fleet                   | 2005          | Gillig 35' Low-floor 2007                | 1                                 | Cummins ISM 280 HP                       | ULS Diesel                              | 2005        | ,                                   |
| Contingency Fleet Total Contingency | 2010          | Gillig 35' Low-floor 2007                | 9                                 | Cummins ISM 280 HP                       | ULS Diesel                              | 2010        | 521,947                             |
| Fleet<br>Tolal Fleet                |               |                                          | 96                                |                                          |                                         |             |                                     |
|                                     | Revenue Fleet | Non-Revenue Fleet                        |                                   |                                          | Current<br>Inventory<br>Value: 09/30/22 |             |                                     |
| Miles:                              | 193,901       | 38,241                                   |                                   | Fuel, Coolant & Lubricants:              | 238,545                                 |             |                                     |
| Gallons:                            |               | 1,365                                    |                                   | Parts & Supplies:                        | 302,725                                 |             |                                     |
| Average Miles Per<br>Gallon:        |               | 28.0                                     |                                   | Total Value:                             | 541,270                                 |             |                                     |