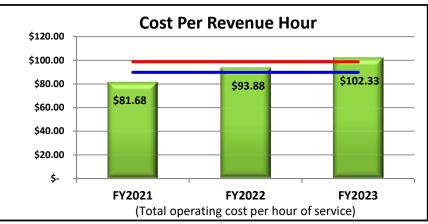

# YTD Dashboard Performance Comparative Statistics July - September

**Fiscal Years 2021-2023** 

Goal = 25%

Minimum = 15%

Goal = \$246.83 per RH

**Maximum** = \$271.52 per RH

Goal = 200,000 Miles

Minimum = 100,000 Miles