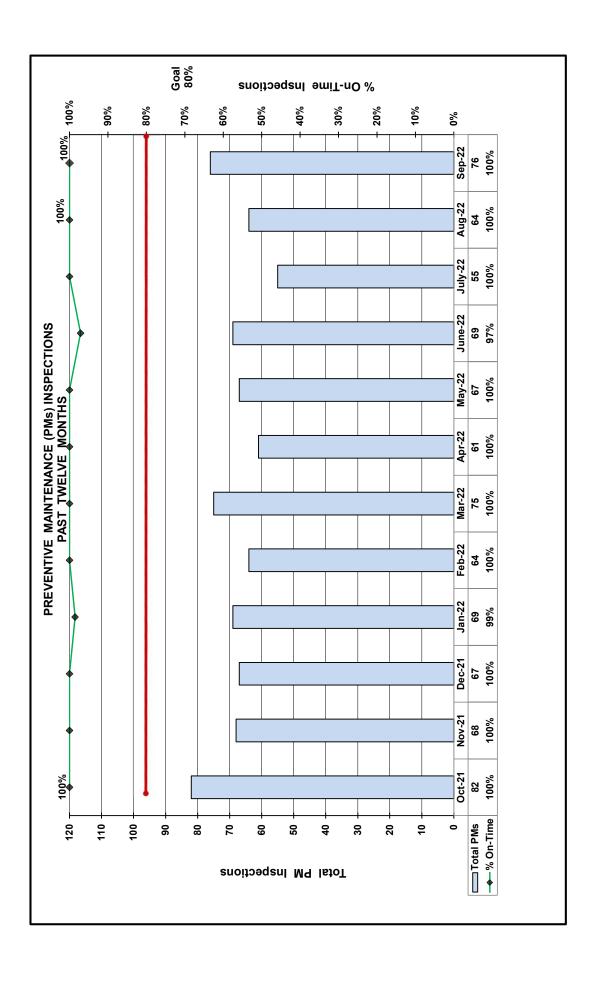

In September, MST traveled 195,726 miles between major mechanical failures with *zero road calls* – exceeding the 15,000-mile goal. This rare accomplishment speaks to the talents of our frontline employees and management staff. Additionally, MST's Maintenance department completed 100% of their scheduled preventive maintenance inspections on time. MST has continued to meet or exceed the stated goal within this area of performance.