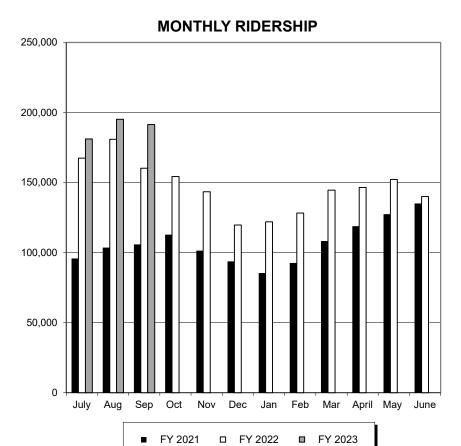

#### **System-Wide Service: (Fixed Route & On-Call Services):**

MST's preliminary boarding statistics indicate ridership was 195,184 in August 2022, which represents an 8% increase compared to August 2021's ridership of 180,779. This fiscal year to date, passenger boardings continue to increase overall; however, this positive ridership trend could change as we continue with our COVID-19 recovery efforts.

#### **System-Wide Service: (Fixed Route & On-Call Services):**

MST's boarding statistics indicate ridership was 191,297 in September 2022, which represents a 19% increase compared to September 2021's ridership of 160,193. For the fiscal year to date, passenger boardings continue to increase overall; however, this positive ridership trend could change as we continue with our COVID-19 recovery efforts.

# MST FIXED ROUTE BOARDINGS FY 2023 Monthly Boardings

| MONTH          | FY 2021   | FY 2022   | FY 2023 | % CHANGE |
|----------------|-----------|-----------|---------|----------|
| July           | 95,804    | 167,376   | 181,032 | 8.16%    |
| Aug            | 103,571   | 180,779   | 195,184 | 7.97%    |
| Sep            | 105,859   | 160,193   | 191,297 | 19.42%   |
| Oct            | 112,734   | 154,244   |         |          |
| Nov            | 101,413   | 143,346   |         |          |
| Dec            | 93,641    | 119,621   |         |          |
| Jan            | 85,388    | 121,891   |         |          |
| Feb            | 92,618    | 128,215   |         |          |
| Mar            | 108,182   | 144,628   |         |          |
| April          | 118,917   | 146,570   |         |          |
| May            | 127,422   | 152,164   |         |          |
| June           | 135,070   | 140,023   |         |          |
| TOTAL          | 1,280,619 | 1,759,050 | 567,513 | 0        |
| YTD Avg.       | 101,745   | 169,449   | 181,032 | 0        |
| YTD Cumulative | 305,234   | 508,348   | 181,032 | 0        |