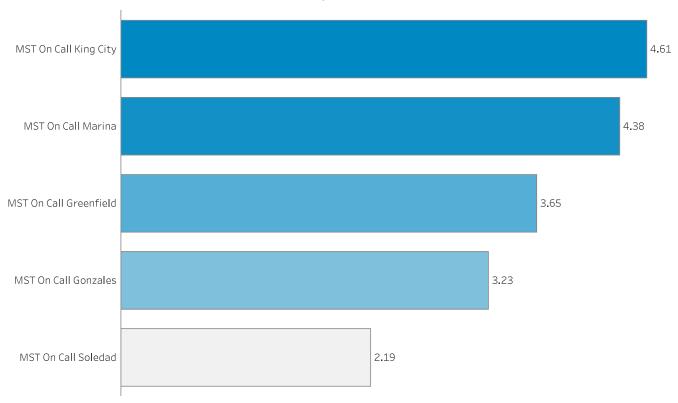

# Microtransit Productivity

(Passengers / Revenue Hour) September 2022

#### Local

| Line                                                                        | VRH              | Riders          | VRM                | Pax/Hr     | % Riders | % Hours |
|-----------------------------------------------------------------------------|------------------|-----------------|--------------------|------------|----------|---------|
| 3 CHOMP-Monterey (MV)                                                       | 80:08            | 345             | 1,045.5            | 4.3        | 0.2%     | 0.5%    |
| Microtransit                                                                |                  |                 |                    |            |          |         |
| Line                                                                        | VRH              | Riders          | VRM                | Pax/Hr     | % Riders | % Hours |
| MST On Call Gonzales (MV)                                                   | 252:00           | 813             | 0.0                | 3.2        | 0.4%     | 1.6%    |
| MST On Call Greenfield (MV)                                                 | 220:30           | 804             | 0.0                | 3.6        | 0.4%     | 1.4%    |
| MST On Call King City (MV)                                                  | 189:00           | 872             | 0.0                | 4.6        | 0.5%     | 1.2%    |
| MST On Call Marina (MV)                                                     | 299:59           | 1,303           | 0.0                | 4.3        | 0.7%     | 1.9%    |
| MST On Call Soledad (MV)                                                    | 167:59           | 368             | 0.0                | 2.2        | 0.2%     | 1.1%    |
| Primary                                                                     |                  |                 |                    |            |          |         |
| Line                                                                        | VRH              | Riders          | VRM                | Pax/Hr     | % Riders | % Hours |
| 1 Asilomar-Monterey (MV)                                                    | 464:32           | 3,154           | 4,974.3            | 6.8        | 1.6%     | 2.9%    |
| 2 Pacific Grove-Carmel                                                      | 889:53           | 7,633           | 9,784.2            | 8.6        | 4.0%     | 5.6%    |
| 11 Carmel-Sand City                                                         | 255:30           | 4,918           | 3,645.5            | 19.2       | 2.6%     | 1.6%    |
| 16 Marina-CSUMB                                                             | 328:00           | 2,870           | 5,416.4            | 8.7        | 1.5%     | 2.1%    |
| 18 Monterey-Marina                                                          | 1,289:21         | 15,167          | 14,816.6           | 11.8       | 7.9%     | 8.1%    |
| 24 Monterey-Carmel Valley Grapevine Express (MV)                            | 843:07           | 5,682           | 16,749.0           | 6.7        | 3.0%     | 5.3%    |
| 25 CSUMB-Salinas (MV)                                                       | 343:41           | 1,472           | 6,576.2            | 4.3        | 0.8%     | 2.2%    |
| 41 Northridge-Salinas via East Alisal                                       | 1,763:01         | 32,145          | 18,410.6           | 18.2       | 16.8%    | 11.1%   |
| 42 Westridge-Alisal                                                         | 90:55            | 722             | 1,061.1            | 7.9        | 0.4%     | 0.6%    |
| 44 Northridge-Salinas via Westridge                                         | 276:02           | 2,973           | 3,564.7            | 10.8       | 1.6%     | 1.7%    |
| 45 Northridge-Salinas via East Market                                       | 409:32           | 4,522           | 5,313.8            | 11.0       | 2.4%     | 2.6%    |
| 47 Hartnell-Alisal Campus (MV)                                              | 249:54           | 1,320           | 2,031.5            | 5.3        | 0.7%     | 1.6%    |
| 49 Salinas-Santa Rita                                                       | 444:56           | 6,392           | 4,224.9            | 14.4       | 3.3%     | 2.8%    |
| 61 Salinas-VA-DOD Clinic (MV)                                               | 329:14           | 1,022           | 5,390.9            | 3.1        | 0.5%     | 2.1%    |
| 91 Sand City-Pacific Meadows (MV)                                           | 145:00           | 261             | 2,063.8            | 1.8        | 0.1%     | 0.9%    |
| 92 CHOMP-Pacific Meadows (MV)                                               | 94:00            | 290             | 1,075.5            | 3.1        | 0.2%     | 0.6%    |
| 93 Ryan Ranch-Monterey (MV)                                                 | 145:57           | 559             | 2,183.5            | 3.8        | 0.3%     | 0.9%    |
| 94 Sand City-Carmel (MV)                                                    | 219:59           | 1,624           | 3,017.8            | 7.4<br>5.0 | 0.8%     | 1.5%    |
| 95 Williams Ranch-Northridge (MV)                                           | 234:29           | 1,178<br>13,319 | 2,543.5<br>8,202.6 | 16.7       | 7.0%     | 5.0%    |
| Jazz A Aquarium-Sand City via Hilby  Jazz B Aquarium-Sand City via Broadway | 796:42<br>785:59 | 15,147          | 8,882.7            | 19.3       | 7.0%     | 4.9%    |
| Regional                                                                    | 703.33           | 13,147          | 0,002.7            | 13.3       | 7.570    | 4.570   |
| Line                                                                        | VRH              | Riders          | VRM                | Pax/Hr     | % Riders | % Hours |
| 20 Monterey-Salinas                                                         | 1,527:58         | 21,921          | 30,064.8           | 14.3       | 11.5%    | 9.6%    |
| 23 Salinas-King City                                                        | 1,403:41         | 13,026          | 39,139.0           | 9.3        | 6.8%     | 8.8%    |
| 23X Salinas-King City Express                                               | 123:54           | 878             | 4,485.5            | 7.1        | 0.5%     | 0.8%    |
| 28 Watsonville-Salinas via Castroville                                      | 346:59           | 3,884           | 8,955.6            | 11.2       | 2.0%     | 2.2%    |
| 29 Watsonville-Salinas via Prunedale                                        | 439:29           | 4,835           | 8,150.3            | 11.0       | 2.5%     | 2.8%    |
| 84 King City-Paso Robles                                                    | 216:14           | 620             | 7,874.2            | 2.9        | 0.3%     | 1.4%    |
| Trolley                                                                     |                  |                 |                    |            |          |         |
| Line                                                                        | VRH              | Riders          | VRM                | Pax/Hr     | % Riders | % Hours |
| MST Trolley Monterey                                                        | 123:30           | 5,045           | 860.3              | 40.9       | 2.6%     | 0.8%    |
| Supplemental                                                                |                  |                 |                    |            |          |         |
| Line                                                                        | VRH              | Riders          | VRM                | Pax/Hr     | % Riders | % Hours |
| Jazz Festival                                                               | 61:04            | 8,428           | 397.6              | 138.0      | 4.4%     | 0.4%    |
| Monterey County Fair                                                        | 85:32            | 5,788           | 798.7              | 67.7       | 3.0%     | 0.5%    |
|                                                                             |                  | ,               |                    |            |          |         |