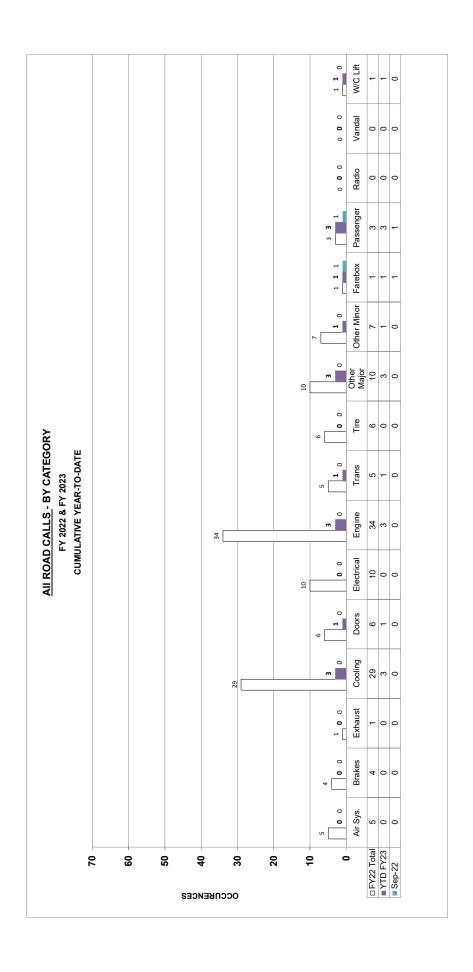

her Major" and "Other Minor" categories includes major or minor mechanical failures not listed on this chart

September 2022: ALL ROAD CALLS BY BUS SERIES Major Mechanical 0: Other/Minor Mechanical 2

Fleet Series