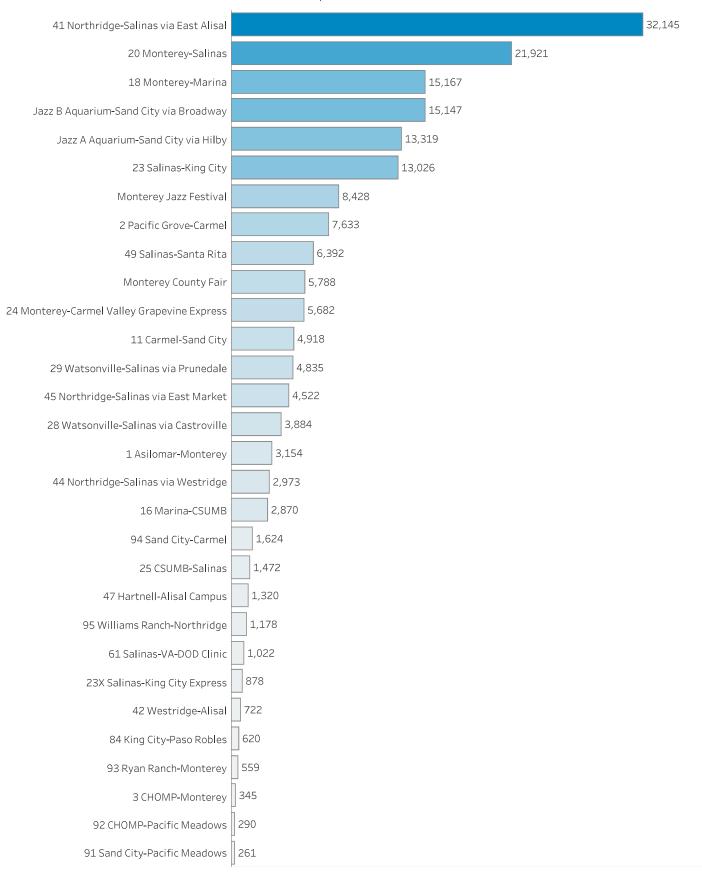

# Ridership by Line

September 2022

#### Local

| Line                                                                        | VRH              | Riders          | VRM                | Pax/Hr     | % Riders | % Hours |
|-----------------------------------------------------------------------------|------------------|-----------------|--------------------|------------|----------|---------|
| 3 CHOMP-Monterey (MV)                                                       | 80:08            | 345             | 1,045.5            | 4.3        | 0.2%     | 0.5%    |
| Microtransit                                                                |                  |                 |                    |            |          |         |
| Line                                                                        | VRH              | Riders          | VRM                | Pax/Hr     | % Riders | % Hours |
| MST On Call Gonzales (MV)                                                   | 252:00           | 813             | 0.0                | 3.2        | 0.4%     | 1.6%    |
| MST On Call Greenfield (MV)                                                 | 220:30           | 804             | 0.0                | 3.6        | 0.4%     | 1.4%    |
| MST On Call King City (MV)                                                  | 189:00           | 872             | 0.0                | 4.6        | 0.5%     | 1.2%    |
| MST On Call Marina (MV)                                                     | 299:59           | 1,303           | 0.0                | 4.3        | 0.7%     | 1.9%    |
| MST On Call Soledad (MV)                                                    | 167:59           | 368             | 0.0                | 2.2        | 0.2%     | 1.1%    |
| Primary                                                                     |                  |                 |                    |            |          |         |
| Line                                                                        | VRH              | Riders          | VRM                | Pax/Hr     | % Riders | % Hours |
| 1 Asilomar-Monterey (MV)                                                    | 464:32           | 3,154           | 4,974.3            | 6.8        | 1.6%     | 2.9%    |
| 2 Pacific Grove-Carmel                                                      | 889:53           | 7,633           | 9,784.2            | 8.6        | 4.0%     | 5.6%    |
| 11 Carmel-Sand City                                                         | 255:30           | 4,918           | 3,645.5            | 19.2       | 2.6%     | 1.6%    |
| 16 Marina-CSUMB                                                             | 328:00           | 2,870           | 5,416.4            | 8.7        | 1.5%     | 2.1%    |
| 18 Monterey-Marina                                                          | 1,289:21         | 15,167          | 14,816.6           | 11.8       | 7.9%     | 8.1%    |
| 24 Monterey-Carmel Valley Grapevine Express (MV)                            | 843:07           | 5,682           | 16,749.0           | 6.7        | 3.0%     | 5.3%    |
| 25 CSUMB-Salinas (MV)                                                       | 343:41           | 1,472           | 6,576.2            | 4.3        | 0.8%     | 2.2%    |
| 41 Northridge-Salinas via East Alisal                                       | 1,763:01         | 32,145          | 18,410.6           | 18.2       | 16.8%    | 11.1%   |
| 42 Westridge-Alisal                                                         | 90:55            | 722             | 1,061.1            | 7.9        | 0.4%     | 0.6%    |
| 44 Northridge-Salinas via Westridge                                         | 276:02           | 2,973           | 3,564.7            | 10.8       | 1.6%     | 1.7%    |
| 45 Northridge-Salinas via East Market                                       | 409:32           | 4,522           | 5,313.8            | 11.0       | 2.4%     | 2.6%    |
| 47 Hartnell-Alisal Campus (MV)                                              | 249:54           | 1,320           | 2,031.5            | 5.3        | 0.7%     | 1.6%    |
| 49 Salinas-Santa Rita                                                       | 444:56           | 6,392           | 4,224.9            | 14.4       | 3.3%     | 2.8%    |
| 61 Salinas-VA-DOD Clinic (MV)                                               | 329:14           | 1,022           | 5,390.9            | 3.1        | 0.5%     | 2.1%    |
| 91 Sand City-Pacific Meadows (MV)                                           | 145:00           | 261             | 2,063.8            | 1.8        | 0.1%     | 0.9%    |
| 92 CHOMP-Pacific Meadows (MV)                                               | 94:00            | 290             | 1,075.5            | 3.1        | 0.2%     | 0.6%    |
| 93 Ryan Ranch-Monterey (MV)                                                 | 145:57           | 559             | 2,183.5            | 3.8        | 0.3%     | 0.9%    |
| 94 Sand City-Carmel (MV)                                                    | 219:59           | 1,624           | 3,017.8            | 7.4<br>5.0 | 0.8%     | 1.5%    |
| 95 Williams Ranch-Northridge (MV)                                           | 234:29           | 1,178<br>13,319 | 2,543.5<br>8,202.6 | 16.7       | 7.0%     | 5.0%    |
| Jazz A Aquarium-Sand City via Hilby  Jazz B Aquarium-Sand City via Broadway | 796:42<br>785:59 | 15,147          | 8,882.7            | 19.3       | 7.0%     | 4.9%    |
| Regional                                                                    | 703.33           | 13,147          | 0,002.7            | 13.3       | 7.570    | 4.570   |
| Line                                                                        | VRH              | Riders          | VRM                | Pax/Hr     | % Riders | % Hours |
| 20 Monterey-Salinas                                                         | 1,527:58         | 21,921          | 30,064.8           | 14.3       | 11.5%    | 9.6%    |
| 23 Salinas-King City                                                        | 1,403:41         | 13,026          | 39,139.0           | 9.3        | 6.8%     | 8.8%    |
| 23X Salinas-King City Express                                               | 123:54           | 878             | 4,485.5            | 7.1        | 0.5%     | 0.8%    |
| 28 Watsonville-Salinas via Castroville                                      | 346:59           | 3,884           | 8,955.6            | 11.2       | 2.0%     | 2.2%    |
| 29 Watsonville-Salinas via Prunedale                                        | 439:29           | 4,835           | 8,150.3            | 11.0       | 2.5%     | 2.8%    |
| 84 King City-Paso Robles                                                    | 216:14           | 620             | 7,874.2            | 2.9        | 0.3%     | 1.4%    |
| Trolley                                                                     |                  |                 |                    |            |          |         |
| Line                                                                        | VRH              | Riders          | VRM                | Pax/Hr     | % Riders | % Hours |
| MST Trolley Monterey                                                        | 123:30           | 5,045           | 860.3              | 40.9       | 2.6%     | 0.8%    |
| Supplemental                                                                |                  |                 |                    |            |          |         |
| Line                                                                        | VRH              | Riders          | VRM                | Pax/Hr     | % Riders | % Hours |
| Jazz Festival                                                               | 61:04            | 8,428           | 397.6              | 138.0      | 4.4%     | 0.4%    |
| Monterey County Fair                                                        | 85:32            | 5,788           | 798.7              | 67.7       | 3.0%     | 0.5%    |
|                                                                             |                  | ,               |                    |            |          |         |