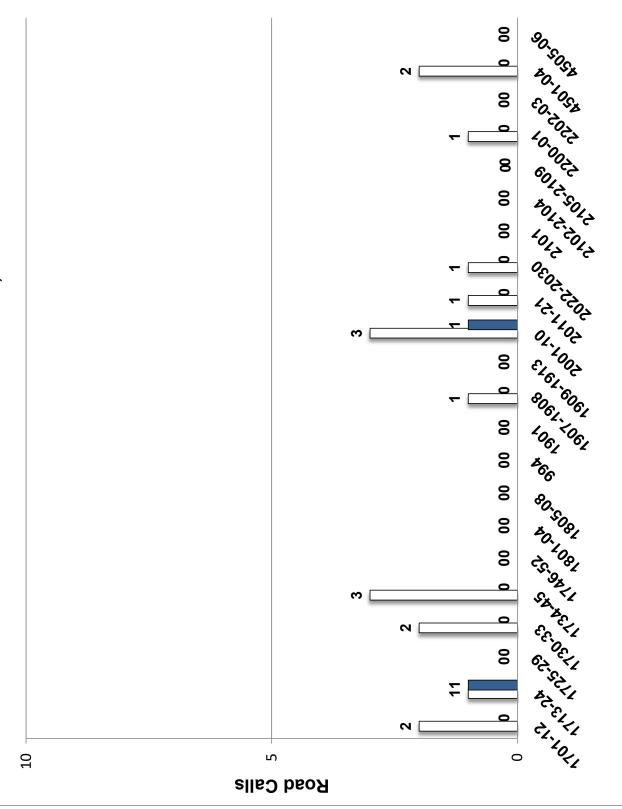

| Period         | Revenue Fleet Operating<br>Cost Per Mile | Revenue Fleet<br>Miles Between Major<br>Mechanical Road Calls: <sup>1</sup> |
|----------------|------------------------------------------|-----------------------------------------------------------------------------|
| September 2022 | \$1.70                                   | 195,726                                                                     |
| YTD FY 2023    | \$1.62                                   | 89,187                                                                      |
| FY 2022        | \$1.32                                   | 24,366                                                                      |
| FY 2021        | \$1.23                                   | 54,756                                                                      |

In September, MST traveled 195,726 miles between major mechanical failures with *zero road calls* – exceeding the 15,000-mile goal. This rare accomplishment speaks to the talents of our frontline employees and management staff. Additionally, MST's Maintenance department completed 100% of their scheduled preventive maintenance inspections on time. MST has continued to meet or exceed the stated goal within this area of performance.

her Major" and "Other Minor" categories includes major or minor mechanical failures not listed on this chart

September 2022: ALL ROAD CALLS BY BUS SERIES Major Mechanical 0: Other/Minor Mechanical 2

Fleet Series