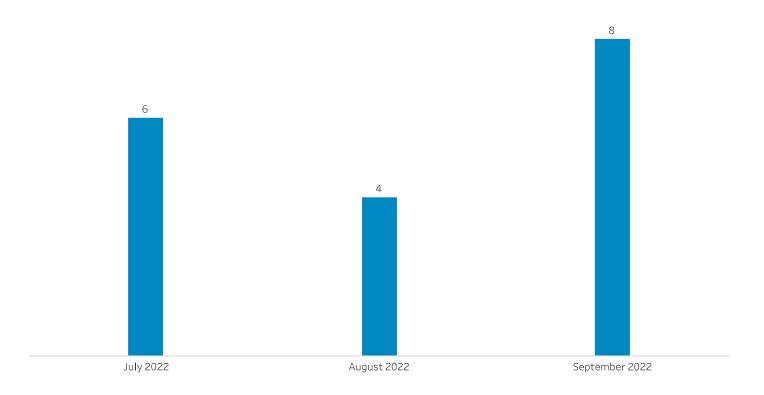

**Service Canceled:** As listed below, there were a total of four (4) service cancellations in August for both directly operated and contracted services – compared to nine (9) cancellations in the previous month, July 2022.

**Service Canceled:** As listed below, there were a total of eight (8) service cancellations in September for both directly operated and contracted services – compared to four (4) service cancellations in the previous month, August 2022.