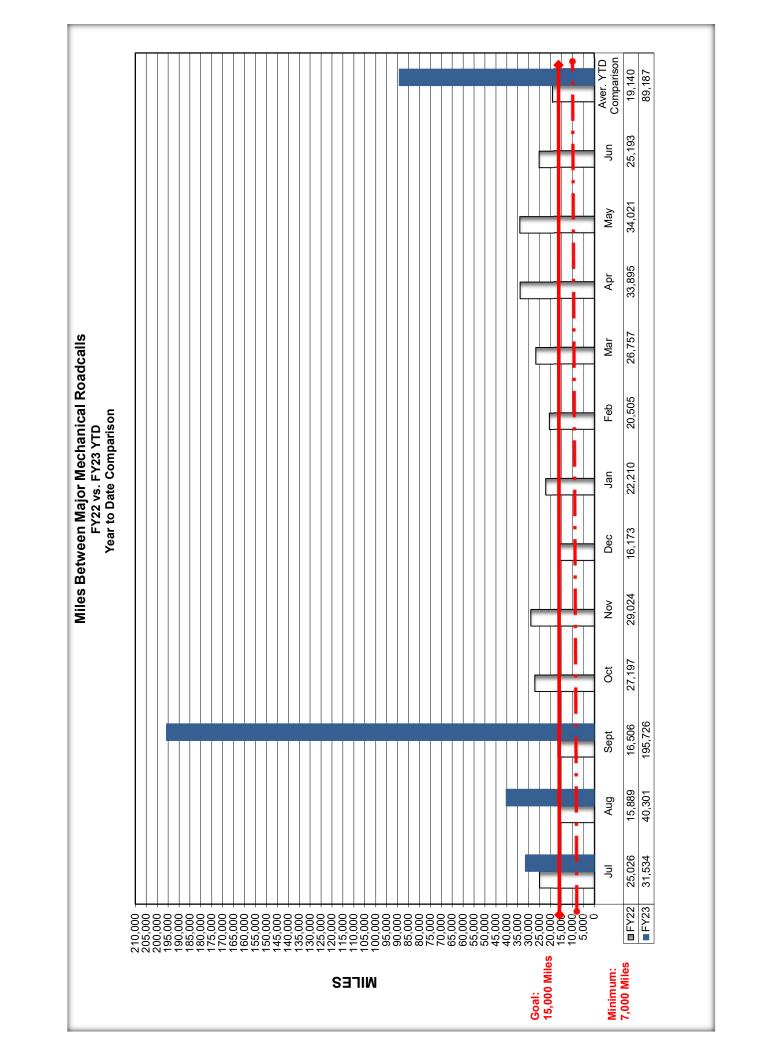

| Period         | Revenue Fleet Operating<br>Cost Per Mile | Revenue Fleet<br>Miles Between Major<br>Mechanical Road Calls: <sup>1</sup> |
|----------------|------------------------------------------|-----------------------------------------------------------------------------|
| September 2022 | \$1.70                                   | 195,726                                                                     |
| YTD FY 2023    | \$1.62                                   | 89,187                                                                      |
| FY 2022        | \$1.32                                   | 24,366                                                                      |
| FY 2021        | \$1.23                                   | 54,756                                                                      |

<sup>&</sup>lt;sup>1</sup> Minimum: 7,000 Miles; Goal: 15,000 Miles

In September, MST traveled 195,726 miles between major mechanical failures with *zero road calls* – exceeding the 15,000-mile goal. This rare accomplishment speaks to the talents of our frontline employees and management staff. Additionally, MST's Maintenance department completed 100% of their scheduled preventive maintenance inspections on time. MST has continued to meet or exceed the stated goal within this area of performance.