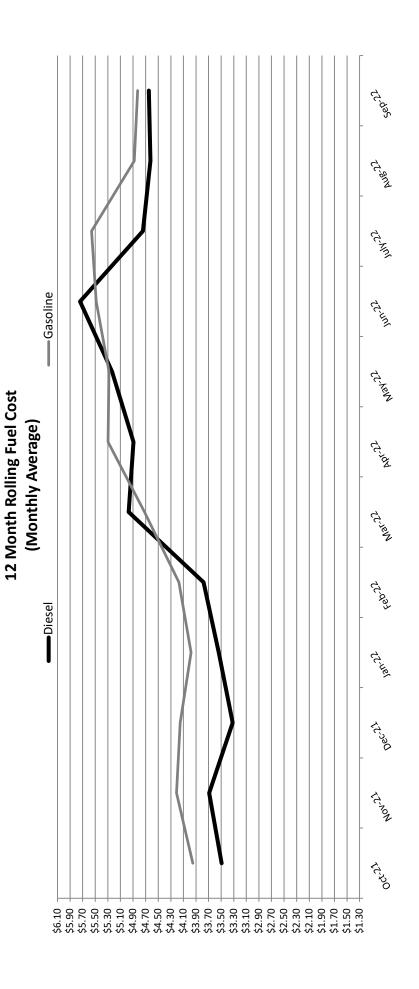

| Fuel Budget<br>FY2023 | Average Fuel Price<br>September 2022 | Average Fuel Price FY2023 |  |  |
|-----------------------|--------------------------------------|---------------------------|--|--|
| Diesel: \$5.40        | \$4.65                               | \$4.67                    |  |  |
| Gasoline: \$5.40      | \$4.83                               | \$5.09                    |  |  |

#### **Department Activities/Comments:**

September 2022's cost per gallon for gasoline *decreased 1.02%, a decrease of 6 cents*, and the cost per gallon for diesel *increased 0.65%, an increase of 3 cents* compared to the previous month, August 2022. For FY23 MST increased its budgeted cost per gallon for both diesel and gasoline fuels based on the fuel prices experienced in the previous fiscal year. As a result, the cost per gallon for both diesel and gasoline fuels remains under budget. Fuel prices continue to fluctuate unpredictably. Staff continues to monitor all movement of vehicles to minimize unnecessary fuel usage.