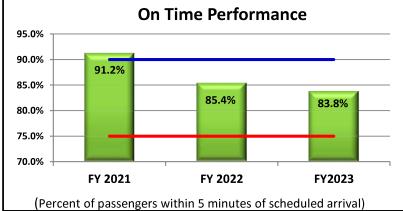

**On-Time Performance (OTP):** Of 86,346 total time-point crossings sampled for August, the Transit Master™ system recorded 16,917 delayed arrivals to MST's published time-points system-wide. As a result, **80%** of all scheduled arrivals arrived on time. (*See MST Fixed-Route Bus* ~~ *On Time Compliance Chart FY 2022 - 2023.*)

**On-Time Performance (OTP):** Of 83,021 total time-point crossings sampled for September, the Transit Master™ system recorded 16,762 delayed arrivals to MST's published time-points system-wide. As a result, **80%** of all scheduled arrivals arrived on time. (See MST Fixed-Route Bus ~~ On Time Compliance Chart **FY 2022 - 2023**.)