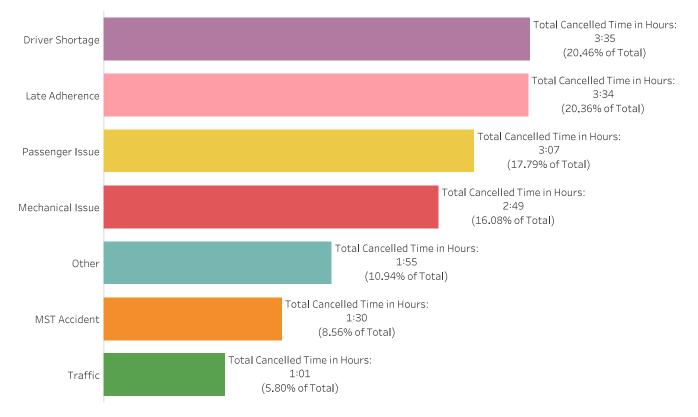

| FY23                                     |
|--------------------|----------------------------------------------------------------|------------------------------------------|
| 6.48               | 8.90                                                           | 11.64                                    |
| Year to Date: 6.49 | Year to Date: 9.358<br>Difference from FY 21:<br>▲ 2.867 (44%) | Difference from FY 22:<br>▲ 2.282 ( 24%) |

#### Special Events Ridership

| Monterey County Fair | Monterey Jazz Festival |
|----------------------|------------------------|
| 5,788                | 8,428                  |
|                      |                        |

# Fixed Route Cancellations

September 2022

# Service Cancellations by Month



## Cancelled Hours - Year to Date



# Ridership by Line

September 2022



#### Productivity by Line

(Passengers/Hour) September 2022



# Microtransit Ridership

September 2022



# Microtransit Productivity

(Passengers / Revenue Hour) September 2022



# Schedule Adherence by Line

Percent On-Time Timepoints September 2022

| 23 Salinas-King City                        | 62.22% |   | 75% Minimum Standard | 90% Target |
|---------------------------------------------|--------|---|----------------------|------------|
| 24 Monterey-Carmel Valley Grapevine Express | 65.86% |   | ım Sta               | L %06      |
| 29 Watsonville-Salinas via Prunedale        | 68.32% |   | Ainimu               |            |
| 49 Salinas-Santa Rita                       | 68.47% |   | 75% N                |            |
| 23X Salinas-King