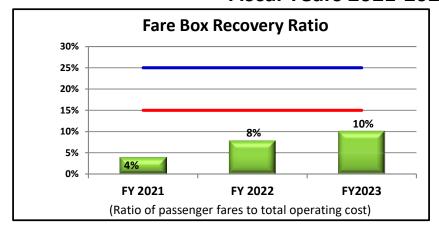

# YTD Dashboard Performance Comparative Statistics July - September

**Fiscal Years 2021-2023** 

Goal = 25%

Minimum = 15%

Goal = \$246.83 per RH

**Maximum** = \$271.52 per RH

Goal = 200,000 Miles

Minimum = 100,000 Miles