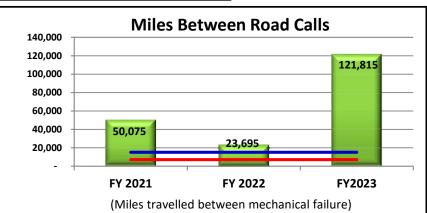

Goal = 15,000 Miles

Minimum = 7,000 Miles

| Period         | Revenue Fleet Operating<br>Cost Per Mile | Revenue Fleet<br>Miles Between Major<br>Mechanical Road Calls: <sup>1</sup> |
|----------------|------------------------------------------|-----------------------------------------------------------------------------|
| September 2022 | \$1.70                                   | 195,726                                                                     |
| YTD FY 2023    | \$1.62                                   | 89,187                                                                      |
| FY 2022        | \$1.32                                   | 24,366                                                                      |
| FY 2021        | \$1.23                                   | 54,756                                                                      |

In September, MST traveled 195,726 miles between major mechanical failures with *zero road calls* – exceeding the 15,000-mile goal. This rare accomplishment speaks to the talents of our frontline employees and management staff. Additionally, MST's Maintenance department completed 100% of their scheduled preventive maintenance inspections on time. MST has continued to meet or exceed the stated goal within this area of performance.