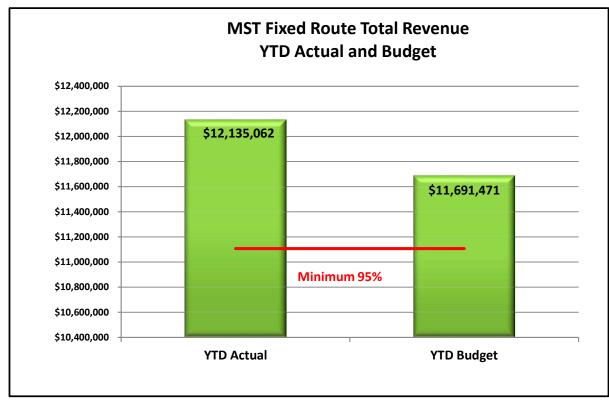

Minimum = 100,000 Miles

Goal = 15,000 Miles

Minimum = 7,000 Miles









## **MST RIDES**

# YTD Dashboard Performance Comparative Statistics July - September Fiscal Years 2021-2023



Goal = 31,759 passengers

Maximum = 34,299 passengers

Goal = 2.0 passengers p/h

Minimum = 1.8 passengers p/h





Goal = 90% on time

Minimum = 80% on time

Maximum = 22,573 one-way trips

> Goal = 20,521 one-way trips



### **MST RIDES**

# YTD Dashboard Performance Comparative Statistics July - September Fiscal Years 2021-2023



Goal = 11%

Minimum = 10%

Goal = \$89.82 per RH

Maximum = \$98.80 per RH





Goal = 110,000 Miles

Minimum = 100,000 Miles

Goal = 60,000 Miles

Minimum = 30,000 Miles



# MST Fixed Route Financial Performance Comparative Statistics July - September Fiscal Year 2023





# MST RIDES Financial Performance Comparative Statistics July - September Fiscal Year 2023





Date: October 27, 2022

To: Carl Sedoryk, General Manager / CEO

From: Norman K. Tuitavuki, Chief Operating Officer

Subject: Transportation Department Monthly Report – August 2022

#### **FIXED ROUTE BUS OPERATIONS:**

#### **System-Wide Service: (Fixed Route & On-Call Services):**

MST's preliminary boarding statistics indicate ridership was 195,184 in August 2022, which represents an 8% increase compared to August 2021's ridership of 180,779. This fiscal year to date, passenger boardings continue to increase overall; however, this positive ridership trend could change as we continue with our COVID-19 recovery efforts.

Month after month, MST's productivity continues to improve. MST's prod