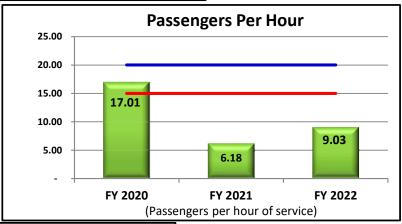

Month over month, MST's productivity has improved. Productivity increased from 6.2 passengers per hour in July 2020 to 9.0 passengers per hour in July of this year. This represents a 46% improvement.