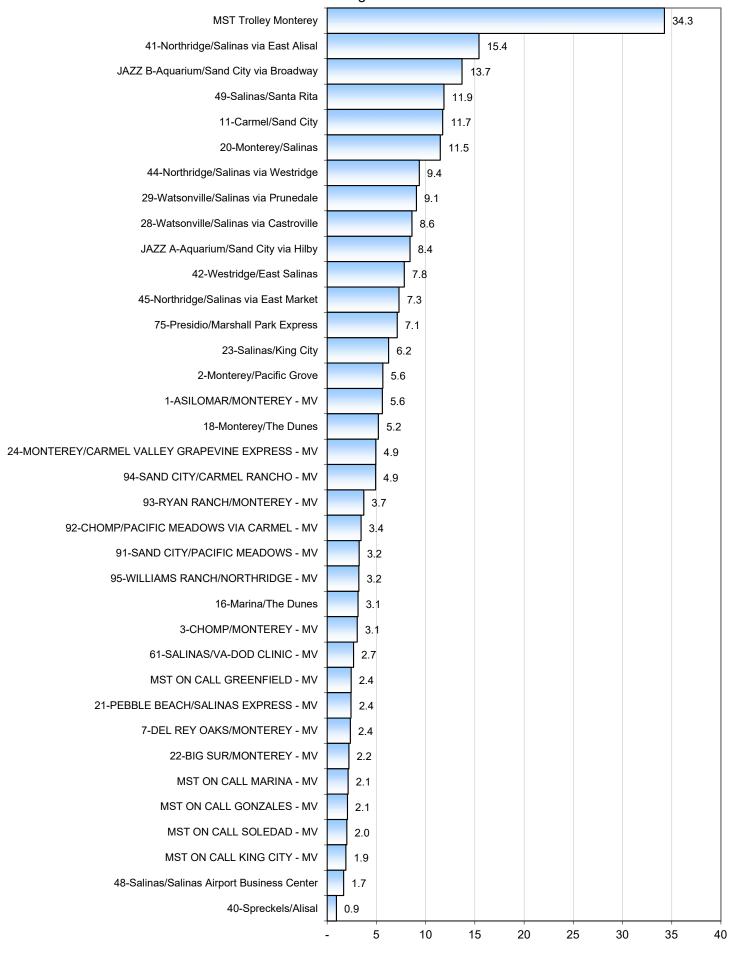

#### Productivity by Line - July 2021 Passengers Per Hour

Schedule Adherence by Line - July 2021 Percent On-time Timepoints

| Primary - \$2.50 / \$1.25 / \$0.75*                              | Ridership | VRHrs    | VRMi      | Day/Hr | % Riders | % Hrs |
|------------------------------------------------------------------|-----------|----------|-----------|--------|----------|-------|
| 1-ASILOMAR/MONTEREY - MV                                         | 2,759     | 492:02   | 5,386.8   | 5.61   | 1.6%     | 2.7%  |
| 2-Monterey/Pacific Grove                                         | 5.217     | 923:49   | 10,154.4  | 5.65   | 3.1%     | 5.0%  |
| 7-DEL REY OAKS/MONTEREY - MV                                     | 134       | 57:00    | 838.9     | 2.35   | 0.1%     | 0.3%  |
| 11-Carmel/Sand City                                              | 3,856     | 328:23   | 4,743.6   | 11.74  | 2.3%     | 1.8%  |
| 16-Marina/The Dunes                                              | 1,061     | 338:56   | 5,597.0   | 3.13   | 0.6%     | 1.8%  |
| 18-Monterey/The Dunes                                            | 6,929     | 1330:47  | 15,358.8  | 5.21   | 4.1%     | 7.2%  |
| 24-MONTEREY/CARMEL VALLEY GRAPEVINE EXPRESS - MV                 | ,         | 1129:31  | 22,219.5  | 4.95   | 3.3%     | 6.1%  |
| 40-Spreckels/Alisal                                              | 39        | 41:32    | 540.1     | 0.94   | 0.0%     | 0.1%  |
| 41-Northridge/Salinas via East Alisal                            | 34,493    | 2237:02  | 22,789.4  | 15.42  | 20.6%    | 12.1% |
| 42-Westridge/East Salinas                                        | 823       | 105:00   | 1,100.0   | 7.84   | 0.5%     | 0.6%  |
| 44-Northridge/Salinas via Westridge                              | 2.684     | 286:38   | 3,700.5   | 9.36   | 1.6%     | 1.5%  |
| 45-Northridge/Salinas via East Market                            | 3,109     | 425:46   | 5,524.9   | 7.30   | 1.0%     | 2.3%  |
| · ·                                                              | 3, 109    | 237:34   | 2.593.6   | 1.67   | 0.2%     | 1.3%  |
| 48-Salinas/Salinas Airport Business Center 49-Salinas/Santa Rita |           |          | ,         |        |          |       |
|                                                                  | 5,466     | 460:38   | 4,387.8   | 11.87  | 3.3%     | 2.5%  |
| 61-SALINAS/VA-DOD CLINIC - MV *                                  | 914       | 340:45   | 5,580.1   | 2.68   | 0.5%     | 1.8%  |
| 75-Presidio/Marshall Park Express                                | 438       | 61:36    | 1,067.5   | 7.11   | 0.3%     | 0.3%  |
| 91-SAND CITY/PACIFIC MEADOWS - MV *                              | 486       | 149:50   | 2,132.6   | 3.24   | 0.3%     | 0.8%  |
| 92-CHOMP/PACIFIC MEADOWS VIA CARMEL - MV *                       | 334       | 97:08    | 1,111.4   | 3.44   | 0.2%     | 0.5%  |
| 93-RYAN RANCH/MONTEREY - MV *                                    | 520       | 139:42   | 2,280.3   | 3.72   | 0.3%     | 0.8%  |
| 94-SAND CITY/CARMEL RANCHO - MV *                                | 1,118     | 227:20   | 3,118.4   | 4.92   | 0.7%     | 1.2%  |
| 95-WILLIAMS RANCH/NORTHRIDGE - MV *                              | 778       | 242:19   | 2,628.2   | 3.21   | 0.5%     | 1.3%  |
| JAZZ A-Aquarium/Sand City via Hilby                              | 8,771     | 1042:20  | 10,743.8  | 8.41   | 5.2%     | 5.6%  |
| JAZZ B-Aquarium/Sand City via Broadway                           | 13,294    | 970:28   | 10,715.1  | 13.70  | 7.9%     | 5.2%  |
| Total                                                            | 99,206    | 11666:06 | 144,312.6 | 8.5    | 59.3%    | 63.0% |

| Pagional \$2.50 / \$1.75               |           |         |           |        |          |       |
|----------------------------------------|-----------|---------|-----------|--------|----------|-------|
| Regional - \$3.50 / \$1.75             | Ridership | VRHrs   | VRMi      | Pax/Hr | % Riders | % Hrs |
| 20-Monterey/Salinas                    | 19,617    | 1706:22 | 33,601.7  | 11.50  | 11.7%    | 9.2%  |
| 21-PEBBLE BEACH/SALINAS EXPRESS - MV   | 496       | 204:36  | 4,469.2   | 2.42   | 0.3%     | 1.1%  |
| 22-BIG SUR/MONTEREY - MV               | 690       | 313:06  | 6,817.8   | 2.20   | 0.4%     | 1.7%  |
| 23-Salinas/King City                   | 8,862     | 1419:13 | 42,516.6  | 6.24   | 5.3%     | 7.7%  |
| 28-Watsonville/Salinas via Castroville | 3,162     | 367:21  | 9,161.5   | 8.61   | 1.9%     | 2.0%  |
| 29-Watsonville/Salinas via Prunedale   | 4,167     | 459:54  | 8,722.5   | 9.06   | 2.5%     | 2.5%  |
| 84-Soledad/Paso Robles                 | 201       | 263:41  | 7,481.4   | 0.76   | 0.1%     | 1.4%  |
| Total                                  | 37,195    | 4734:13 | 112,770.6 | 7.9    | 22.2%    | 25.6% |

| Trolley              |           |        |         |        |          |       |
|----------------------|-----------|--------|---------|--------|----------|-------|
| Troney               | Ridership | VRHrs  | VRMi    | Pax/Hr | % Riders | % Hrs |
| MST Trolley Monterey | 28,092    | 819:52 | 5,427.1 | 34.26  | 16.8%    | 4.4%  |
| Total                | 28,092    | 819:52 | 5,427.1 | 34.3   | 16.8%    | 4.4%  |