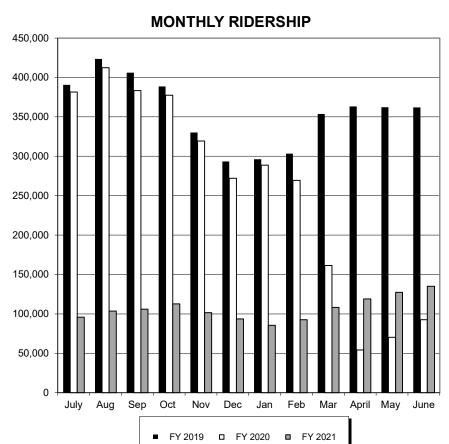

### MST FIXED ROUTE BOARDINGS FY 2021 Monthly Boardings

| MONTH          | FY 2019   | FY 2020   | FY 2021   | % CHANGE |
|----------------|-----------|-----------|-----------|----------|
| July           | 390,693   | 381,521   | 95,804    | -74.89%  |
| Aug            | 423,511   | 412,397   | 103,571   | -74.89%  |
| Sep            | 406,048   | 383,341   | 105,859   | -72.39%  |
| Oct            | 388,492   | 377,416   | 112,734   | -70.13%  |
| Nov            | 330,057   | 319,313   | 101,413   | -68.24%  |
| Dec            | 293,328   | 272,046   | 93,641    | -65.58%  |
| Jan            | 296,175   | 288,698   | 85,388    | -70.42%  |
| Feb            | 303,329   | 269,278   | 92,618    | -65.61%  |
| Mar            | 353,599   | 161,371   | 108,182   | -32.96%  |
| April          | 363,202   | 54,242    | 118,917   | 119.23%  |
| May            | 362,326   | 70,264    | 127,422   | 81.35%   |
| June           | 361,864   | 92,576    | 135,070   | 45.90%   |
| TOTAL          | 4,272,624 | 3,082,463 | 1,280,619 |          |
| YTD Avg.       | 356,052   | 256,872   | 106,718   | -58.45%  |
| YTD Cumulative | 4,272,624 | 3,082,463 | 1,280,617 | -58.45%  |

<sup>\*</sup> Preliminary

Boardings are inclusive of all On Call, Trolley, & Fixed Route Services