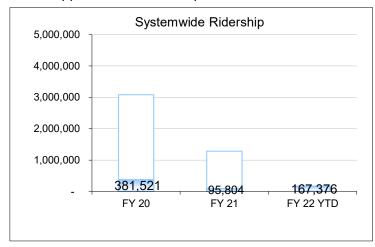

### MST FIXED ROUTE BOARDINGS FY 2021 Monthly Boardings

| MONTH          | FY 2019   | FY 2020   | FY 2021   | % CHANGE |
|----------------|-----------|-----------|-----------|----------|
| July           | 390,693   | 381,521   | 95,804    | -74.89%  |
| Aug            | 423,511   | 412,397   | 103,571   | -74.89%  |
| Sep            | 406,048   | 383,341   | 105,859   | -72.39%  |
| Oct            | 388,492   | 377,416   | 112,734   | -70.13%  |
| Nov            | 330,057   | 319,313   | 101,413   | -68.24%  |
| Dec            | 293,328   | 272,046   | 93,641    | -65.58%  |
| Jan            | 296,175   | 288,698   | 85,388    | -70.42%  |
| Feb            | 303,329   | 269,278   | 92,618    | -65.61%  |
| Mar            | 353,599   | 161,371   | 108,182   | -32.96%  |
| April          | 363,202   | 54,242    | 118,917   | 119.23%  |
| May            | 362,326   | 70,264    | 127,422   | 81.35%   |
| June           | 361,864   | 92,576    | 135,070   | 45.90%   |
| TOTAL          | 4,272,624 | 3,082,463 | 1,280,619 |          |
| YTD Avg.       | 356,052   | 256,872   | 106,718   | -58.45%  |
| YTD Cumulative | 4,272,624 | 3,082,463 | 1,280,617 | -58.45%  |