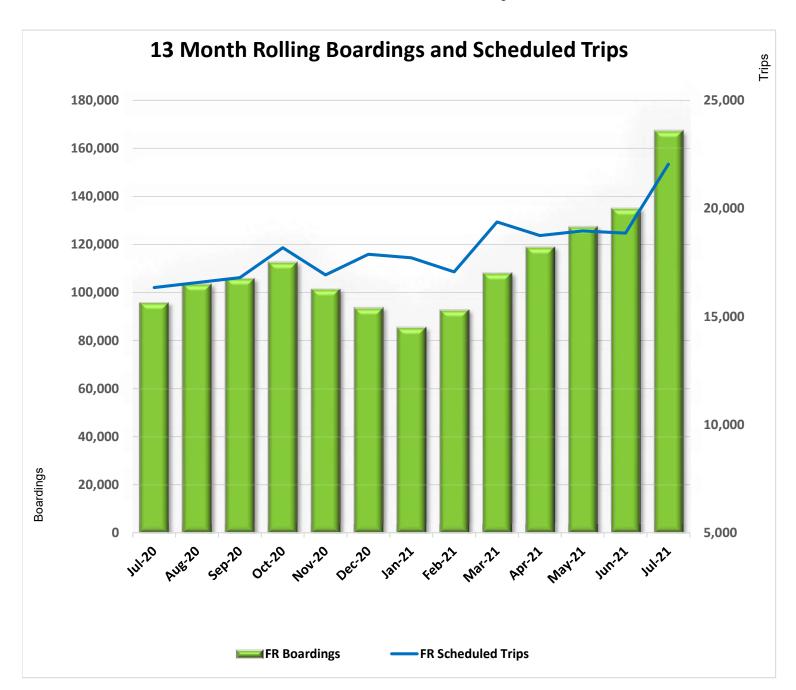

### System-Wide Service: (Fixed Route & On-Call Services):

Preliminary boarding statistics indicate ridership reached 135,070 in June 2021, which represents an 46% increase compared to June 2020's ridership of 92,576. For the fiscal year to date, passenger boardings continue to increase as the effects from the pandemic begin to ease.

Month over month, MST's productivity has improved. Productivity increased from 6.5 passengers per hour in June 2020 to 7.8 passengers per hour in June of this year.

#### System-Wide Statistics:

Ridership: 135,070

Vehicle Revenue Hours: 17,263Vehicle Revenue Miles: 258,510

System Productivity: 7.8 Passengers Per Vehicle Revenue Hour

One-Way Trips Provided: 18,860

**Time Point Adherence:** Of 135,070 total time-point crossings sampled for June, the Transit Master™ system recorded 14,363 delayed arrivals to MST's published time-points system-wide. This denotes that **87%** of all scheduled arrivals at published time-points were on time. (See MST Fixed-Route Bus ~~ On Time Compliance Chart **FY 2020 - 2021**.)

#### System-Wide Service: (Fixed Route & On-Call Services):

Preliminary boarding statistics indicate ridership reached 167,376 in July 2021, which represents a 75% increase compared to July 2020's ridership of 95,804. For the fiscal year to date, passenger boardings continue to increase as the effects from the pandemic begin to ease; however, recent concerns related to the pandemic may negatively affect MST's ridership.

Month over month, MST's productivity has improved. Productivity increased from 6.2 passengers per hour in July 2020 to 9.0 passengers per hour in July of this year. This represents a 46% improvement.

#### **System-Wide Statistics:**

Ridership: 167,376

Vehicle Revenue Hours: 18,527Vehicle Revenue Miles: 270,613

System Productivity: 9.0 Passengers Per Vehicle Revenue Hour

One-Way Trips Provided: 22,045

**Time Point Adherence:** Of 167,376 total time-point crossings sampled for July, the Transit Master™ system recorded 20,268 delayed arrivals to MST's published time-points system-wide. This denotes that **88%** of all scheduled arrivals at published time-points arrived on time. (See MST Fixed-Route Bus ~~ On Time Compliance Chart **FY 2021 - 2022**.)