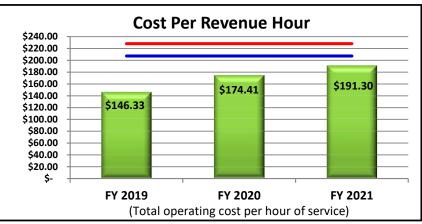

| Period:      | Revenue Fleet:<br>Operating Cost<br>Per Mile: | Revenue Fleet:<br>Miles Between Major<br>Mechanical Road<br>Calls: <sup>1</sup> |
|--------------|-----------------------------------------------|---------------------------------------------------------------------------------|
| June: 2021   | \$1.36                                        | 41,801                                                                          |
| YTD: FY 2021 | \$1.23                                        | 54,756                                                                          |
| FY 2020      | \$1.05                                        | 30,571                                                                          |
| FY 2019      | \$0.93                                        | 29,354                                                                          |

MST's operating cost per mile increased slightly to \$1.36 cents per mile from \$1.15 per mile in the of June 2021. Staff continues to focus their efforts on cleaning, disinfecting, repairing, and maintaining all MST vehicles.