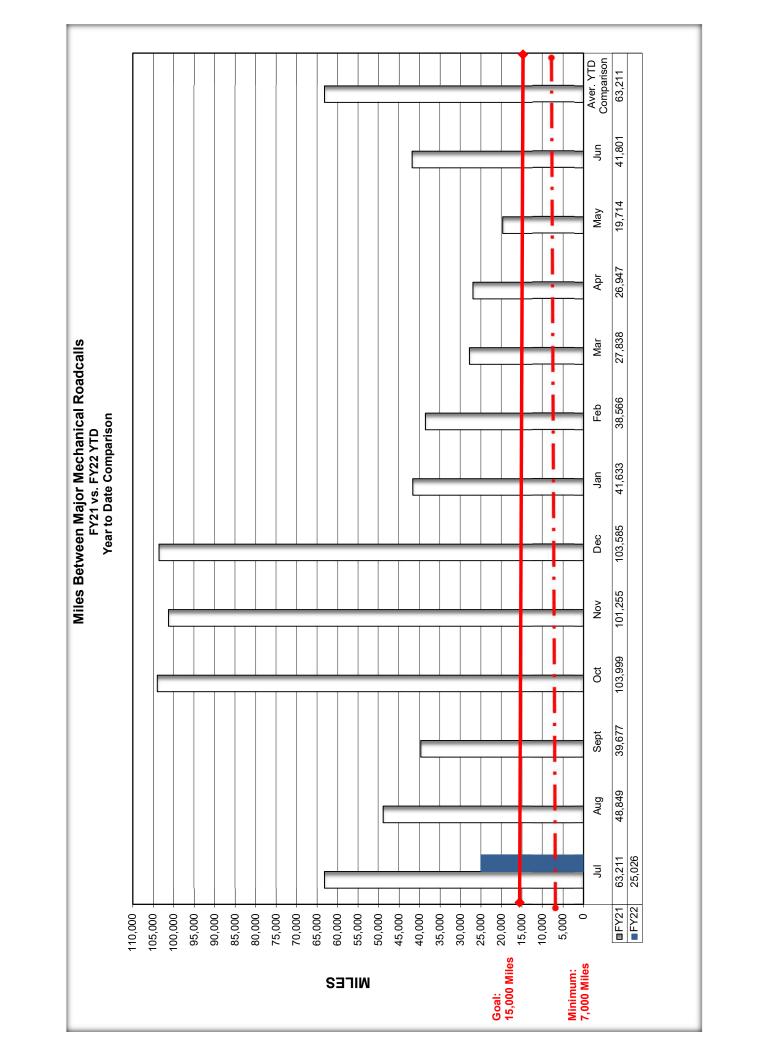

| Period:      | Revenue Fleet:<br>Operating Cost<br>Per Mile: | Revenue Fleet:<br>Miles Between Major<br>Mechanical Road<br>Calls: <sup>1</sup> |
|--------------|-----------------------------------------------|---------------------------------------------------------------------------------|
| June: 2021   | \$1.36                                        | 41,801                                                                          |
| YTD: FY 2021 | \$1.23                                        | 54,756                                                                          |
| FY 2020      | \$1.05                                        | 30,571                                                                          |
| FY 2019      | \$0.93                                        | 29,354                                                                          |

<sup>&</sup>lt;sup>1</sup> Minimum: 7,000 Miles; Goal: 15,000 Miles

#### **Department Activities/Comments:**

In June 2021, MST traveled nearly 55,000 miles between major mechanical failures – well above the 15,000 mile goal and another great achievement. The Miles Between Road Calls (MBRC) performance above the target goal is can mostly be attributed to the decrease in the overall number of hours and miles MST has traveled in response to the COVID-19 pandemic.