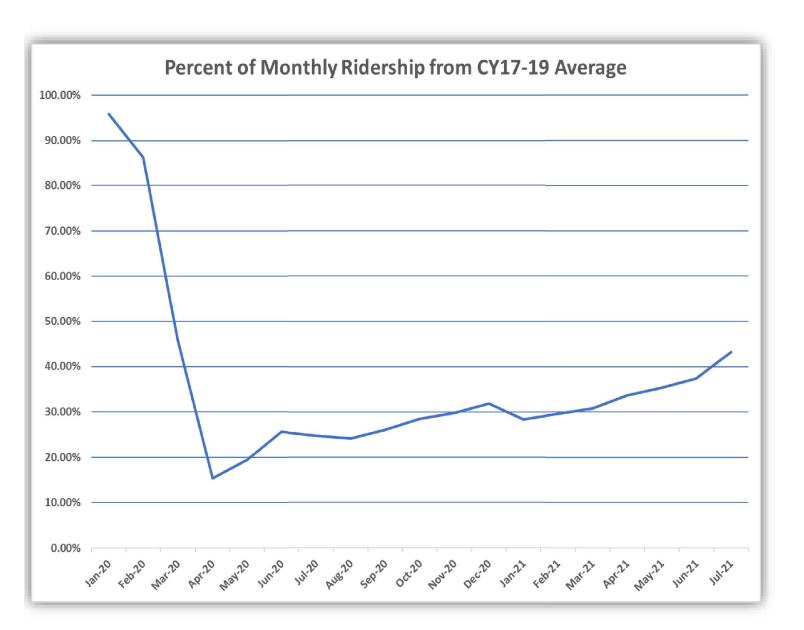

15 passengers p/h





Goal = 90% on time

Minimum = 75% on time

Goal = 99% completed

Minimum = 95% completed



### **MST Fixed Route**

### YTD Dashboard Performance Comparative Statistics July

**Fiscal Years 2020-2022** 



Goal = 20 passengers p/h

Minimum = 15 passengers p/h





Goal = 90% on time

Minimum = 75% on time

Goal = 99% completed

Minimum = 95% completed



## MST Fixed Route YTD Dashboard Performance Comparative Statistics July

### **Fiscal Years 2020-2022**



Goal = 25%

Minimum = 15%

Goal = \$215.79 per RH

**Maximum = \$237.36 per RH** 





Goal = 200,000 Miles

Minimum = 100,000 Miles

Goal = 15,000 Miles

Minimum = 7,000 Miles



### **COVID-19 MST Statistics and Projections**



### Cash Flow Projections Jan 2020 - June 2023



### CARES/CRRSAA Act Funds





### **MST RIDES**

## YTD Dashboard Performance Comparative Statistics July

### **Fiscal Years 2020-2022**



Goal = 7,277 passengers

Maximum = 8,005 passengers

Goal = 2.0 passengers p/h

Minimum = 1.8 passengers p/h





Goal = 90% on time

Minimum = 80% on time

Maximum = 6,267 one-way trips

Goal = 5,697 one-way trips



## MST RIDES YTD Dashboard Performance Comparative Statistics July

### **Fiscal Years 2020-2022**





Goal = \$74.53 per RH

Maximum = \$81.98 per RH







Goal = 60,000 Miles

Minimum = 30,000 Miles



# MST Fixed Route Financial Performance Comparative Statistics July Fiscal Year 2022





# MST RIDES Financial Performance Comparative Statistics July Fiscal Year 2022





### Blank Page

Date: July 27, 2021

To: Carl Sedoryk, General Manager / C.E.O.

From: No