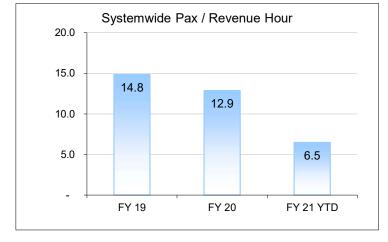

Month over month, MST's productivity has improved. Productivity increased from 6.5 passengers per hour in June 2020 to 7.8 passengers per hour in June of this year.

### **Systemwide Service:**

Boardings reported for the month of June show ridership to be 45.9% higher than in June of 2020, when 92,576 boardings were reported. Over that same timeframe, the amount of revenue hours operated increased by 22.3%, resulting in a 19.3% increase in productivity, from 6.6 Passengers Per Hour last June to 7.8 Passengers Per Hour this June. The increase in ridership can be attributed to fewer emergency service reductions and fewer county wide restrictions due to COVID-19.

For the fiscal year (July-June) ridership has decreased by 58.5% and revenue hours operated have decreased by 17.5%, resulting in a 49.6% decrease in productivity (from 12.9 PPH to 6.5 PPH).

Ridership has increased across all but 12 lines when compared to May 2021, when 127,422 boardings were reported. The decrease in Percent On-Time Boardings is likely due to increased traffic.