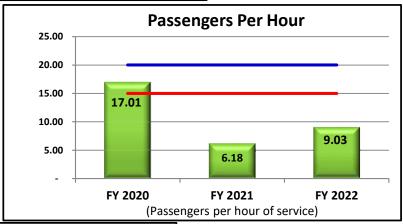

Month over month, MST's productivity has improved. Productivity increased from 6.2 passengers per hour in July 2020 to 9.0 passengers per hour in July of this year. This represents a 46% improvement.