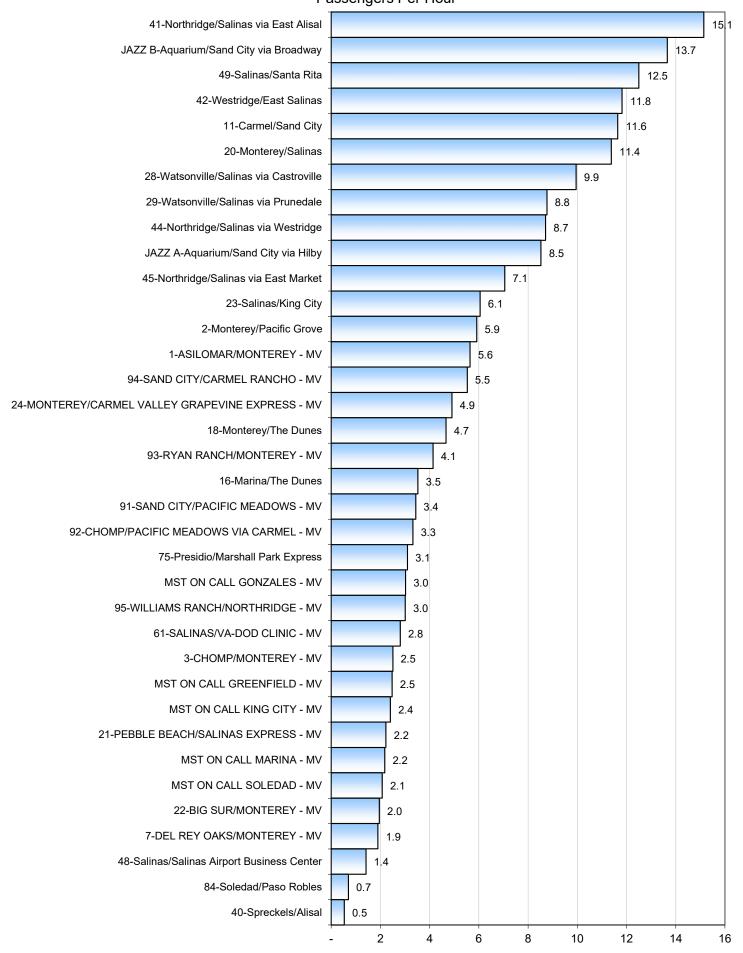

### Productivity by Line - June 2021 Passengers Per Hour

Schedule Adherence by Line - June 2021 Percent On-time Timepoints

| Drimory \$2.50 / \$4.25 / \$0.75*                |           |          |           |        |          |       |
|--------------------------------------------------|-----------|----------|-----------|--------|----------|-------|
| Primary - \$2.50 / \$1.25 / \$0.75*              | Ridership | VRHrs    | VRMi      | Pax/Hr | % Riders | % Hrs |
| 1-ASILOMAR/MONTEREY - MV                         | 2,704     | 479:12   | 5,243.3   | 5.64   | 2.0%     | 2.8%  |
| 2-Monterey/Pacific Grove                         | 5,295     | 894:50   | 9,837.5   | 5.92   | 3.9%     | 5.2%  |
| 7-DEL REY OAKS/MONTEREY - MV                     | 96        | 50:40    | 745.7     | 1.89   | 0.1%     | 0.3%  |
| 11-Carmel/Sand City                              | 3,708     | 318:30   | 4,598.3   | 11.64  | 2.7%     | 1.8%  |
| 16-Marina/The Dunes                              | 1,152     | 327:19   | 5,402.4   | 3.52   | 0.9%     | 1.9%  |
| 18-Monterey/The Dunes                            | 6,052     | 1297:02  | 14,977.5  | 4.67   | 4.5%     | 7.5%  |
| 24-MONTEREY/CARMEL VALLEY GRAPEVINE EXPRESS - MV | 5,411     | 1102:50  | 21,694.1  | 4.91   | 4.0%     | 6.4%  |
| 40-Spreckels/Alisal                              | 20        | 37:29    | 421.0     | 0.53   | 0.0%     | 0.2%  |
| 41-Northridge/Salinas via East Alisal            | 32,902    | 2172:42  | 22,125.1  | 15.14  | 24.4%    | 12.6% |
| 42-Westridge/East Salinas                        | 1,103     | 93:20    | 977.8     | 11.82  | 0.8%     | 0.5%  |
| 44-Northridge/Salinas via Westridge              | 2,419     | 277:46   | 3,584.1   | 8.71   | 1.8%     | 1.6%  |
| 45-Northridge/Salinas via East Market            | 2,919     | 413:46   | 5,371.4   | 7.05   | 2.2%     | 2.4%  |
| 48-Salinas/Salinas Airport Business Center       | 336       | 237:58   | 2,599.3   | 1.41   | 0.2%     | 1.4%  |
| 49-Salinas/Santa Rita                            | 5,610     | 448:40   | 4,270.9   | 12.50  | 4.2%     | 2.6%  |
| 61-SALINAS/VA-DOD CLINIC - MV *                  | 929       | 331:00   | 5,422.5   | 2.81   | 0.7%     | 1.9%  |
| 75-Presidio/Marshall Park Express                | 191       | 61:36    | 1,067.5   | 3.10   | 0.1%     | 0.4%  |
| 91-SAND CITY/PACIFIC MEADOWS - MV *              | 498       | 145:00   | 2,063.8   | 3.43   | 0.4%     | 0.8%  |
| 92-CHOMP/PACIFIC MEADOWS VIA CARMEL - MV *       | 312       | 94:00    | 1,075.5   | 3.32   | 0.2%     | 0.5%  |
| 93-RYAN RANCH/MONTEREY - MV *                    | 578       | 139:42   | 2,280.3   | 4.14   | 0.4%     | 0.8%  |
| 94-SAND CITY/CARMEL RANCHO - MV *                | 1,216     | 220:00   | 3,017.8   | 5.53   | 0.9%     | 1.3%  |
| 95-WILLIAMS RANCH/NORTHRIDGE - MV *              | 705       | 234:30   | 2,543.5   | 3.01   | 0.5%     | 1.4%  |
| JAZZ A-Aquarium/Sand City via Hilby              | 8,763     | 1027:54  | 10,601.7  | 8.53   | 6.5%     | 6.0%  |
| JAZZ B-Aquarium/Sand City via Broadway           | 13,006    | 952:24   | 10,533.6  | 13.66  | 9.6%     | 5.5%  |
| Total                                            | 95,925    | 11358:10 | 140,454.6 | 8.4    | 71.0%    | 65.8% |

| Pagional \$2.50 / \$1.75               |           |         |           |        |          |       |
|----------------------------------------|-----------|---------|-----------|--------|----------|-------|
| Regional - \$3.50 / \$1.75             | Ridership | VRHrs   | VRMi      | Pax/Hr | % Riders | % Hrs |
| 20-Monterey/Salinas                    | 18,937    | 1663:45 | 32,753.1  | 11.38  | 14.0%    | 9.6%  |
| 21-PEBBLE BEACH/SALINAS EXPRESS - MV   | 440       | 198:00  | 4,325.0   | 2.22   | 0.3%     | 1.1%  |
| 22-BIG SUR/MONTEREY - MV               | 593       | 303:00  | 6,597.8   | 1.96   | 0.4%     | 1.8%  |
| 23-Salinas/King City                   | 8,386     | 1385:36 | 41,508.0  | 6.05   | 6.2%     | 8.0%  |
| 28-Watsonville/Salinas via Castroville | 3,537     | 355:30  | 8,866.0   | 9.95   | 2.6%     | 2.1%  |
| 29-Watsonville/Salinas via Prunedale   | 3,899     | 444:49  | 8,435.5   | 8.77   | 2.9%     | 2.6%  |
| 84-Soledad/Paso Robles                 | 178       | 255:22  | 7,240.1   | 0.70   | 0.1%     | 1.5%  |
| Total                                  | 35,970    | 4606:02 | 109,725.5 | 7.8    | 26.6%    | 26.7% |