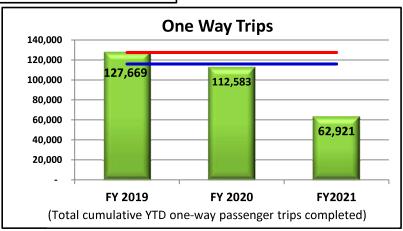

## YTD Dashboard Performance Comparative Statistics July - June Fiscal Years 2019-2021

Goal = 147,649 passengers

Maximum = 162,414 passengers

Goal = 2.0 passengers p/h

Minimum = 1.8 passengers p/h

Goal = 90% on time

Minimum = 80% on time

Maximum = 127,557 one-way trips

Goal = 115,960 one-way trips