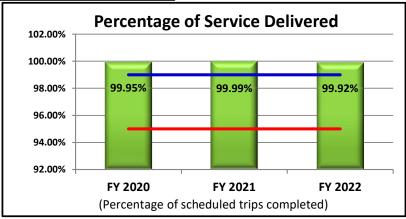

## YTD Dashboard Performance Comparative Statistics July

**Fiscal Years 2020-2022** 

Goal = 20 passengers p/h

Minimum = 15 passengers p/h

Goal = 90% on time

Minimum = 75% on time

Goal = 99% completed

Minimum = 95% completed

### **Fiscal Years 2020-2022**

Goal = 25%

Minimum = 15%

Goal = \$215.79 per RH

**Maximum = \$237.36 per RH** 

Goal = 200,000 Miles

Minimum = 100,000 Miles

Goal = 15,000 Miles