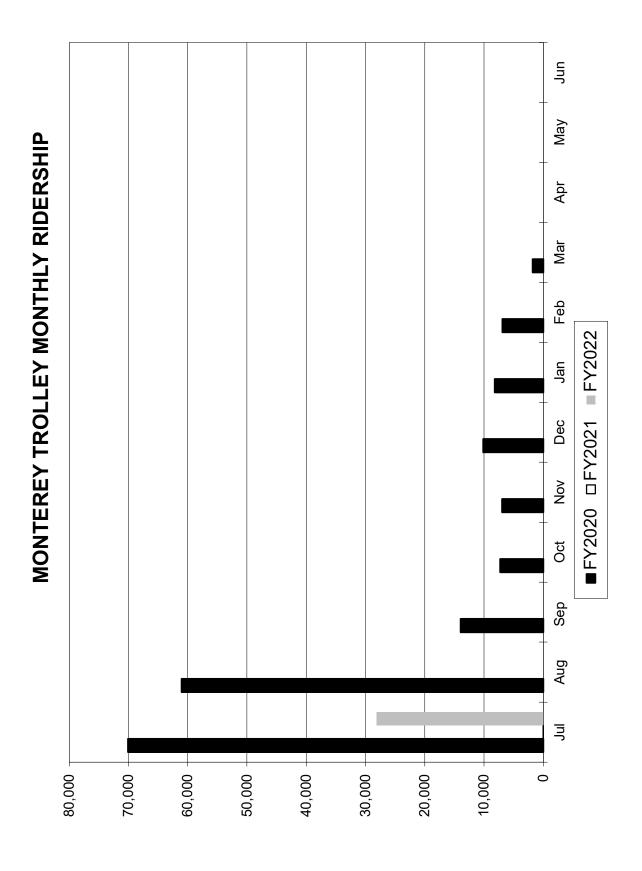

## MST TROLLEY - MONTEREY FY 2021 Monthly Boardings

|             | MONTH   | FY2019  | FY2020  | FY2021 | % CHANGE |
|-------------|---------|---------|---------|--------|----------|
|             | Jul     | 71,378  | 70,071  | 0      | -100.00% |
|             | Aug     | 61,046  | 61,046  | 0      | -100.00% |
|             | Sep     | 15,362  | 13,965  | 0      | -100.00% |
|             | Oct     | 7,282   | 7,282   | 0      | -100.00% |
|             | Nov     | 6,950   | 6,950   | 0      | -100.00% |
|             | Dec     | 6,980   | 10,171  | 0      | -100.00% |
|             | Jan     | 6,450   | 8,188   | 0      | -100.00% |
|             | Feb     | 6,110   | 6,919   | 0      | -100.00% |
|             | Mar     | 11,481  | 1,782   | 0      | -100.00% |
|             | Apr     | 8,802   | 0       | 0      | N/A      |
|             | May     | 13,652  | 0       | 0      | N/A      |
|             | Jun     | 48,460  | 0       | 0      | N/A      |
| Total Ride  | ership  | 263,953 | 186,374 | 0      |          |
| YTD Average |         | 21,996  | 15,531  | 0      | -100.00% |
| YTD Com     | parison | 263,953 | 186,374 | 0      | -100.00% |

#### **Seasonal Service:**

Service on line 22-Big Sur reported 690 boardings for the month, up from 593 boardings last month. The MST Trolley Monterey reported 28,092 boardings for the month after being reinstated on July 3, 2021.