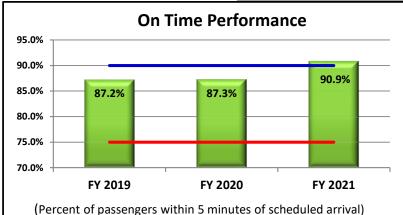

#### System-Wide Statistics:

Ridership: 135,070

Vehicle Revenue Hours: 17,263Vehicle Revenue Miles: 258,510

System Productivity: 7.8 Passengers Per Vehicle Revenue Hour

One-Way Trips Provided: 18,860

**Time Point Adherence:** Of 135,070 total time-point crossings sampled for June, the Transit Master™ system recorded 14,363 delayed arrivals to MST's published time-points system-wide. This denotes that **87%** of all scheduled arrivals at published time-points were on time. (See MST Fixed-Route Bus ~~ On Time Compliance Chart **FY 2020 - 2021**.)

**Note**: Service arriving later than **5** minutes beyond the published time point is considered late. The on-time compliance chart, (attached), reflects system-wide "on-time performance" as a percentage of the total number of reported time-point crossings.