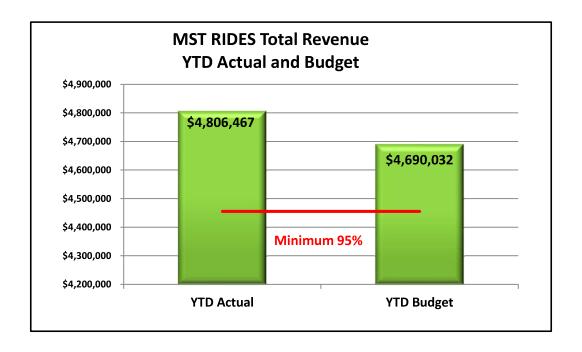

### **MST RIDES**

## YTD Dashboard Performance Comparative Statistics July - June Fiscal Years 2019-2021

Goal = 147,649 passengers

Maximum = 162,414 passengers

Goal = 2.0 passengers p/h

Minimum = 1.8 passengers p/h

Goal = 90% on time

Minimum = 80% on time

Maximum = 127,557 one-way trips

Goal = 115,960 one-way trips