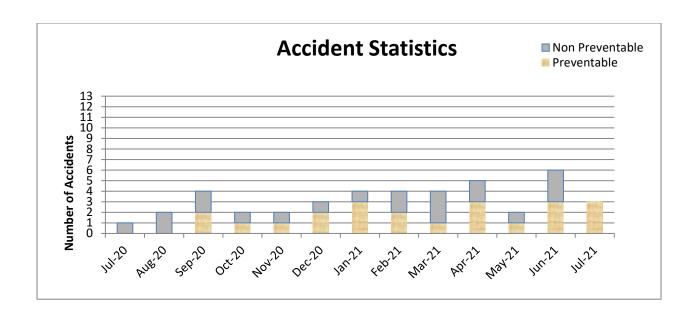

**Service Canceled:** As listed below, there were a total of four (4) service cancellations in June for both directly operated and contracted services:

| Total Trips Completed: 24,953 |     |    |         |  |
|-------------------------------|-----|----|---------|--|
| Category                      | MST | MV | %       |  |
| Accident                      | 0   | 0  | 0       |  |
| Accident – non-MST            | 1   | 0  | 33%     |  |
| Mechanical Failure            | 1   | 0  | 33%     |  |
| Unknown                       | 0   | 0  | 0       |  |
| Staff Shortage                | 1   | 1  | 33%     |  |
| Totals                        | 3   | 1  | 100.00% |  |

**Documented Occurrences:** MST Coach Operators are required to complete an occurrence report for any unusual incident that occurs during their workday. The information provided within these reports is used to identify trends, which often drive changes in policy or standard operating procedures. The following is a comparative summary of reported incidents for the month(s) of June 2020 and 2021:

| Occurrence Type         | June-20 | June-21 |
|-------------------------|---------|---------|
| Collision: MST Involved | 4       | 1       |
| Employee Injury         | 0       | 1       |
| Medical Emergency       | 0       | 0       |
| Object Hits Coach       | 2       | 0       |
| Passenger Conflict      | 6       | 2       |
| Passenger Fall          | 4       | 2       |
| Passenger Injury        | 2       | 1       |
| Other                   | 1       | 2       |
| Near Miss               | 0       | 0       |
| Fuel / fluid Spill      | 1       | 1       |
| Unreported Damage       | 0       | 1       |
| Totals                  | 20      | 11      |

**Documented Occurrences:** MST Coach Operators are required to complete an occurrence report for any unusual incident that occurs during their workday. The information provided within these reports is used to identify trends, which often drive changes in policy or standard operating procedures. The following is a comparative summary of reported incidents for the month(s) of July 2020 and 2021:

| Occurrence Type         | July-20 | July-21 |
|-------------------------|---------|---------|
| Collision: MST Involved | 2       | 4       |
| Employee Injury         | 0       | 1       |
| Medical Emergency       | 2       | 0       |
| Object Hits Coach       | 1       | 0       |
| Passenger Conflict      | 5       | 3       |
| Passenger Fall          | 1       | 5       |
| Passenger Injury        | 0       | 0       |
| Other                   | 0       | 0       |
| Near Miss               | 1       | 0       |
| Fuel / fluid Spill      | 2       | 0       |
| Unreported Damage       | 0       | 3       |
| Totals                  | 14      | 16      |