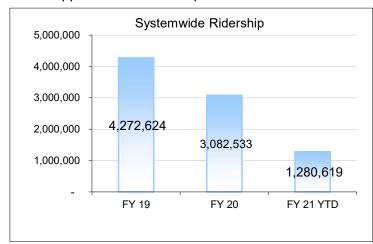

### MST FIXED ROUTE BOARDINGS FY 2021 Monthly Boardings

| MONTH          | FY 2019   | FY 2020   | FY 2021   | % CHANGE |
|----------------|-----------|-----------|-----------|----------|
| July           | 390,693   | 381,521   | 95,804    | -74.89%  |
| Aug            | 423,511   | 412,397   | 103,571   | -74.89%  |
| Sep            | 406,048   | 383,341   | 105,859   | -72.39%  |
| Oct            | 388,492   | 377,416   | 112,734   | -70.13%  |
| Nov            | 330,057   | 319,313   | 101,413   | -68.24%  |
| Dec            | 293,328   | 272,046   | 93,641    | -65.58%  |
| Jan            | 296,175   | 288,698   | 85,388    | -70.42%  |
| Feb            | 303,329   | 269,278   | 92,618    | -65.61%  |
| Mar            | 353,599   | 161,371   | 108,182   | -32.96%  |
| April          | 363,202   | 54,242    | 118,917   | 119.23%  |
| May            | 362,326   | 70,264    | 127,422   | 81.35%   |
| June           | 361,864   | 92,576    | 135,070   | 45.90%   |
| TOTAL          | 4,272,624 | 3,082,463 | 1,280,619 |          |
| YTD Avg.       | 356,052   | 256,872   | 106,718   | -58.45%  |
| YTD Cumulative | 4,272,624 | 3,082,463 | 1,280,617 | -58.45%  |