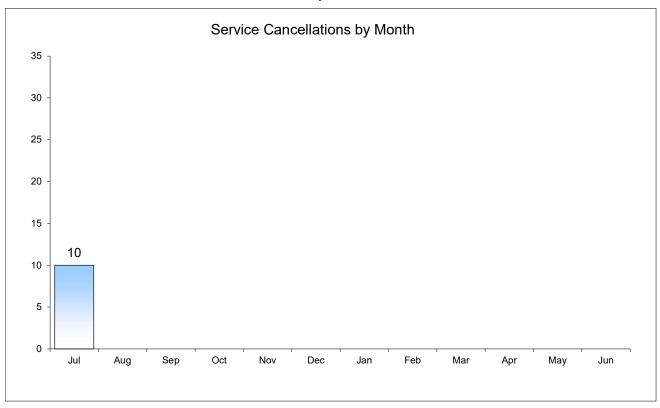

**Service Canceled:** As listed below, there were a total of ten (10) service cancellations in July for both directly operated and contracted services:

| Total Trips Completed: 24,953 |     |    |      |  |  |  |  |  |
|-------------------------------|-----|----|------|--|--|--|--|--|
| Category                      | MST | MV | %    |  |  |  |  |  |
| Accident                      | 0   | 1  | 10%  |  |  |  |  |  |
| Accident – non-MST            | 0   | 0  | 0    |  |  |  |  |  |
| Mechanical Failure            | 2   | 0  | 20%  |  |  |  |  |  |
| Unknown                       | 0   | 1  | 10%  |  |  |  |  |  |
| Staff Shortage                | 6   | 0  | 60%  |  |  |  |  |  |
| %Totals                       | 8   | 2  | 100% |  |  |  |  |  |