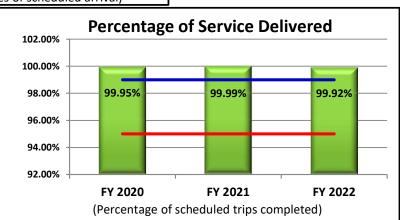

**Service Canceled:** As listed below, there were a total of ten (10) service cancellations in July for both directly operated and contracted services:

| Total Trips Completed: 24,953 |     |    |      |  |  |  |  |  |
|-------------------------------|-----|----|------|--|--|--|--|--|
| Category                      | MST | MV | %    |  |  |  |  |  |
| Accident                      | 0   | 1  | 10%  |  |  |  |  |  |
| Accident – non-MST            | 0   | 0  | 0    |  |  |  |  |  |
| Mechanical Failure            | 2   | 0  | 20%  |  |  |  |  |  |
| Unknown                       | 0   | 1  | 10%  |  |  |  |  |  |
| Staff Shortage                | 6   | 0  | 60%  |  |  |  |  |  |
| %Totals                       | 8   | 2  | 100% |  |  |  |  |  |