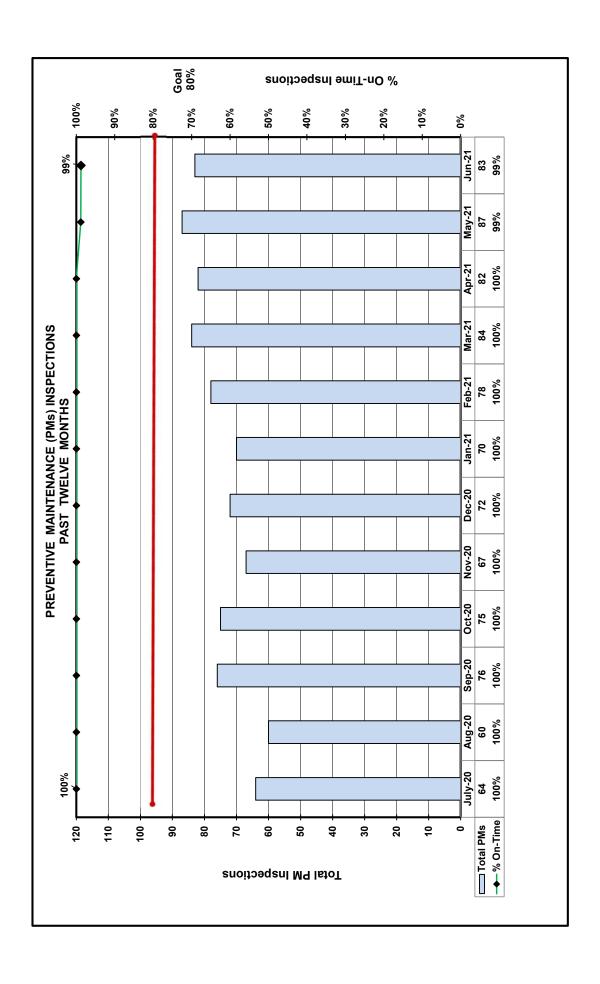

#### System-Wide Statistics:

Ridership: 135,070

Vehicle Revenue Hours: 17,263Vehicle Revenue Miles: 258,510

System Productivity: 7.8 Passengers Per Vehicle Revenue Hour

One-Way Trips Provided: 18,860

**Time Point Adherence:** Of 135,070 total time-point crossings sampled for June, the Transit Master™ system recorded 14,363 delayed arrivals to MST's published time-points system-wide. This denotes that **87%** of all scheduled arrivals at published time-points were on time. (See MST Fixed-Route Bus ~~ On Time Compliance Chart **FY 2020 - 2021**.)

**Note**: Service arriving later than **5** minutes beyond the published time point is considered late. The on-time compliance chart, (attached), reflects system-wide "on-time performance" as a percentage of the total number of reported time-point crossings.