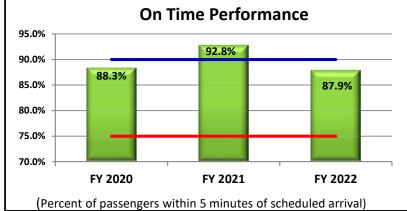

#### **System-Wide Statistics:**

Ridership: 167,376

Vehicle Revenue Hours: 18,527Vehicle Revenue Miles: 270,613

System Productivity: 9.0 Passengers Per Vehicle Revenue Hour

One-Way Trips Provided: 22,045

**Time Point Adherence:** Of 167,376 total time-point crossings sampled for July, the Transit Master™ system recorded 20,268 delayed arrivals to MST's published time-points system-wide. This denotes that **88%** of all scheduled arrivals at published time-points arrived on time. (See MST Fixed-Route Bus ~~ On Time Compliance Chart **FY 2021 - 2022**.)

**Note**: Service arriving later than **5** minutes beyond the published time point is considered late. The on-time compliance chart, (attached), reflects system-wide "on-time performance" as a percentage of the total number of reported time-point crossings.