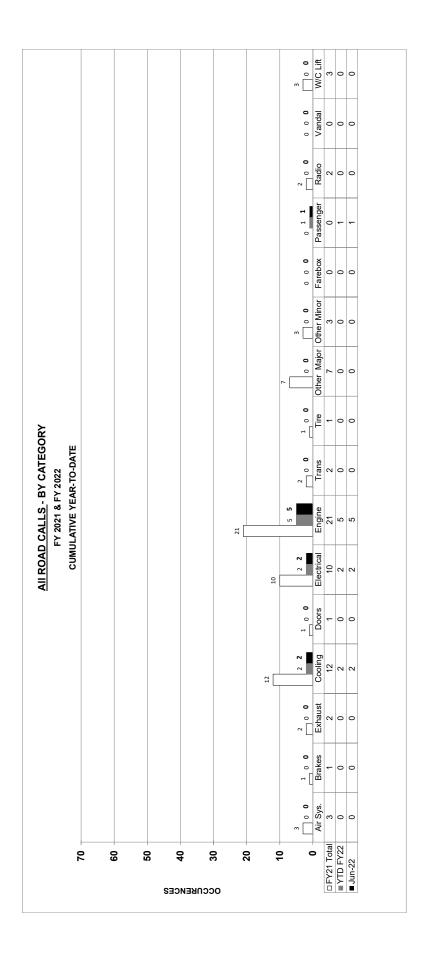

**Documented Occurrences:** MST Coach Operators are required to complete an occurrence report for any unusual incident that occurs during their workday. The information provided within these reports is used to identify trends, which often drive changes in policy or standard operating procedures. The following is a comparative summary of reported incidents for the month(s) of June 2020 and 2021:

| Occurrence Type         | June-20 | June-21 |
|-------------------------|---------|---------|
| Collision: MST Involved | 4       | 1       |
| Employee Injury         | 0       | 1       |
| Medical Emergency       | 0       | 0       |
| Object Hits Coach       | 2       | 0       |
| Passenger Conflict      | 6       | 2       |
| Passenger Fall          | 4       | 2       |
| Passenger Injury        | 2       | 1       |
| Other                   | 1       | 2       |
| Near Miss               | 0       | 0       |
| Fuel / fluid Spill      | 1       | 1       |
| Unreported Damage       | 0       | 1       |
| Totals                  | 20      | 11      |

**Documented Occurrences:** MST Coach Operators are required to complete an occurrence report for any unusual incident that occurs during their workday. The information provided within these reports is used to identify trends, which often drive changes in policy or standard operating procedures. The following is a comparative summary of reported incidents for the month(s) of July 2020 and 2021:

| Occurrence Type         | July-20 | July-21 |
|-------------------------|---------|---------|
| Collision: MST Involved | 2       | 4       |
| Employee Injury         | 0       | 1       |
| Medical Emergency       | 2       | 0       |
| Object Hits Coach       | 1       | 0       |
| Passenger Conflict      | 5       | 3       |
| Passenger Fall          | 1       | 5       |
| Passenger Injury        | 0       | 0       |
| Other                   | 0       | 0       |
| Near Miss               | 1       | 0       |
| Fuel / fluid Spill      | 2       | 0       |
| Unreported Damage       | 0       | 3       |
| Totals                  | 14      | 16      |