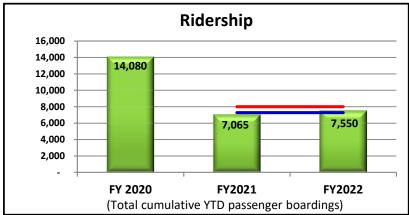

### **Fiscal Years 2020-2022**

Goal = 7,277 passengers

Maximum = 8,005 passengers

Goal = 2.0 passengers p/h

Minimum = 1.8 passengers p/h

Goal = 90% on time

Minimum = 80% on time

Maximum = 6,267 one-way trips

Goal = 5,697 one-way trips

#### MST RIDES ADA / ST Paratransit Program:

Preliminary boarding statistics for the MST RIDES program reflect that for July 2021 there were 7,550 passenger boardings. This denotes an 6.86% increase in passenger boardings compared to July of 2020, (7,065). For the Fiscal year – passenger boardings have increased by 6.86% compared to FY2021.