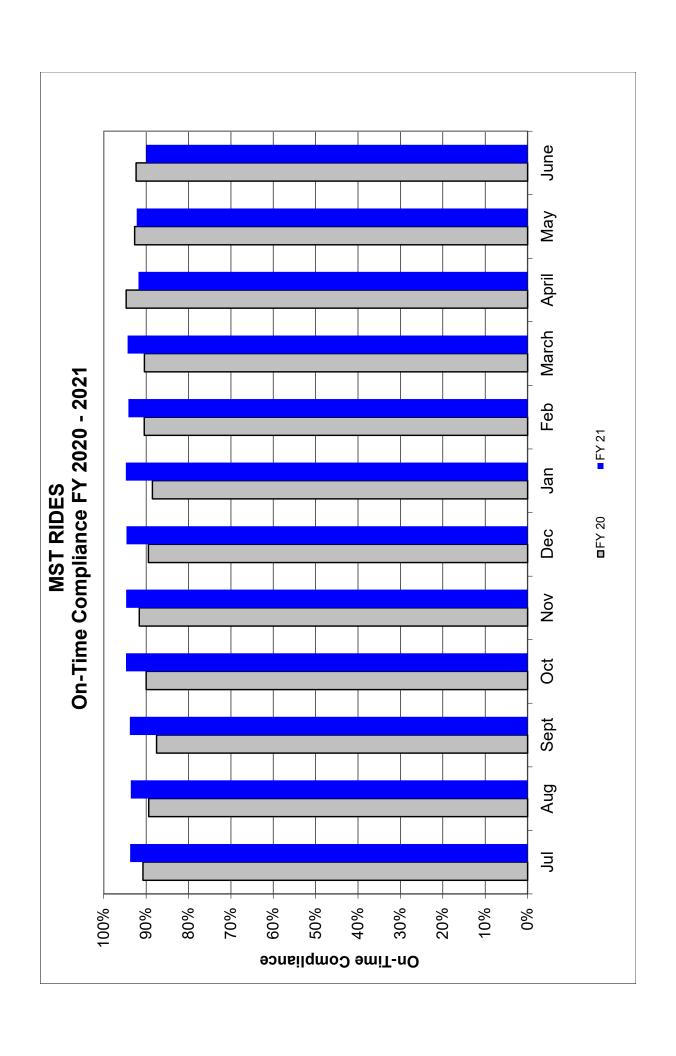

#### System-Wide Statistics:

Ridership: 135,070

Vehicle Revenue Hours: 17,263Vehicle Revenue Miles: 258,510

System Productivity: 7.8 Passengers Per Vehicle Revenue Hour

One-Way Trips Provided: 18,860

**Time Point Adherence:** Of 135,070 total time-point crossings sampled for June, the Transit Master™ system recorded 14,363 delayed arrivals to MST's published time-points system-wide. This denotes that **87%** of all scheduled arrivals at published time-points were on time. (See MST Fixed-Route Bus ~~ On Time Compliance Chart **FY 2020 - 2021**.)

**Note**: Service arriving later than **5** minutes beyond the published time point is considered late. The on-time compliance chart, (attached), reflects system-wide "on-time performance" as a percentage of the total number of reported time-point crossings.

#### **System-Wide Statistics:**

Ridership: 167,376

Vehicle Revenue Hours: 18,527Vehicle Revenue Miles: 270,613

System Productivity: 9.0 Passengers Per Vehicle Revenue Hour

One-Way Trips Provided: 22,045

**Time Point Adherence:** Of 167,376 total time-point crossings sampled for July, the Transit Master™ system recorded 20,268 delayed arrivals to MST's published time-points system-wide. This denotes that **88%** of all scheduled arrivals at published time-points arrived on time. (See MST Fixed-Route Bus ~~ On Time Compliance Chart **FY 2021 - 2022**.)