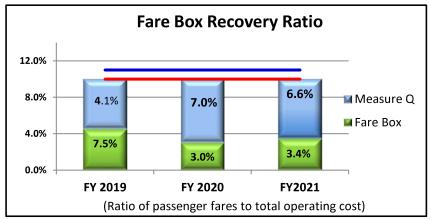

## YTD Dashboard Performance Comparative Statistics July - June Fiscal Years 2019-2021

Goal = 11%

Minimum = 10%

Goal = \$86.13 per RH

Maximum = \$94.74 per RH

Goal = 110,000 Miles

Minimum = 100,000 Miles

Goal = 60,000 Miles