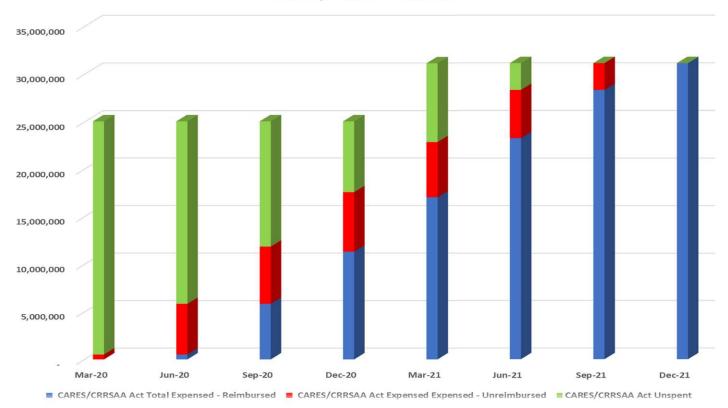

= 15 passengers p/h





Goal = 90% on time

Minimum = 75% on time

Goal = 99% completed

Minimum = 95% completed



### **MST Fixed Route**

### YTD Dashboard Performance Comparative Statistics July

**Fiscal Years 2020-2022** 



Goal = 20 passengers p/h

Minimum = 15 passengers p/h





Goal = 90% on time

Minimum = 75% on time

Goal = 99% completed

Minimum = 95% completed



## MST Fixed Route YTD Dashboard Performance Comparative Statistics July

### **Fiscal Years 2020-2022**



Goal = 25%

Minimum = 15%

Goal = \$215.79 per RH

**Maximum = \$237.36 per RH** 





Goal = 200,000 Miles

Minimum = 100,000 Miles

Goal = 15,000 Miles

Minimum = 7,000 Miles



### **COVID-19 MST Statistics and Projections**



### Cash Flow Projections Jan 2020 - June 2023



### CARES/CRRSAA Act Funds





### **MST RIDES**

## YTD Dashboard Performance Comparative Statistics July

### **Fiscal Years 2020-2022**



Goal = 7,277 passengers

Maximum = 8,005 passengers

Goal = 2.0 passengers p/h

Minimum = 1.8 passengers p/h





Goal = 90% on time

Minimum = 80% on time

Maximum = 6,267 one-way trips

Goal = 5,697 one-way trips



## MST RIDES YTD Dashboard Performance Comparative Statistics July

### **Fiscal Years 2020-2022**





Goal = \$74.53 per RH

Maximum = \$81.98 per RH







Goal = 60,000 Miles

Minimum = 30,000 Miles



# MST Fixed Route Financial Performance Comparative Statistics July Fiscal Year 2022





# MST RIDES Financial Performance Comparative Statistics July Fiscal Year 2022





### Blank Page

Date: July 27, 2021

To: Carl Sedoryk, General Manager / C.E.O.

From: