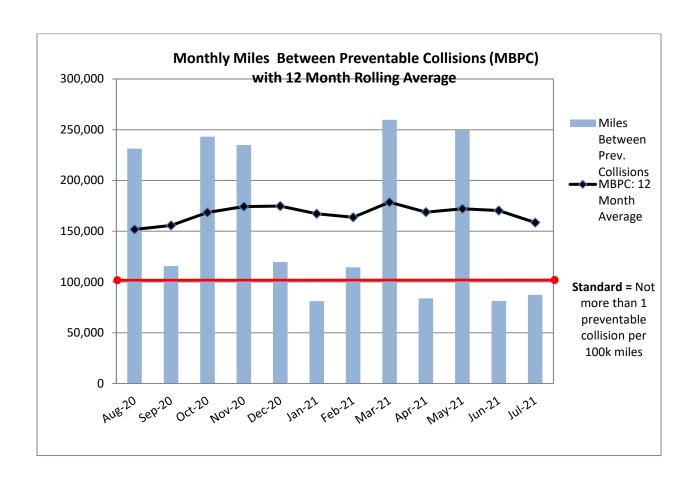

| Period:      | Revenue Fleet:<br>Operating Cost<br>Per Mile: | Revenue Fleet:<br>Miles Between Major<br>Mechanical Road<br>Calls: <sup>1</sup> |
|--------------|-----------------------------------------------|---------------------------------------------------------------------------------|
| June: 2021   | \$1.36                                        | 41,801                                                                          |
| YTD: FY 2021 | \$1.23                                        | 54,756                                                                          |
| FY 2020      | \$1.05                                        | 30,571                                                                          |
| FY 2019      | \$0.93                                        | 29,354                                                                          |

<sup>&</sup>lt;sup>1</sup> Minimum: 7,000 Miles; Goal: 15,000 Miles

#### **Department Activities/Comments:**

In June 2021, MST traveled nearly 55,000 miles between major mechanical failures – well above the 15,000 mile goal and another great achievement. The Miles Between Road Calls (MBRC) performance above the target goal is can mostly be attributed to the decrease in the overall number of hours and miles MST has traveled in response to the COVID-19 pandemic.