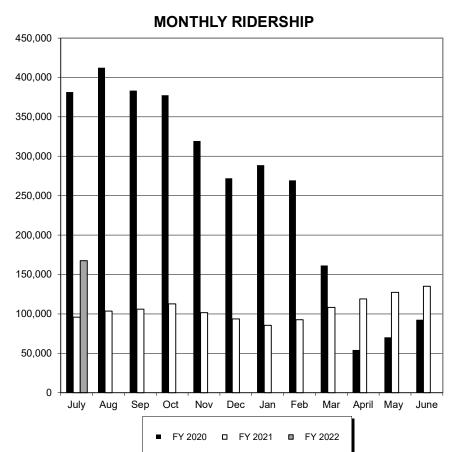

### MST FIXED ROUTE BOARDINGS FY 2021 Monthly Boardings

| MONTH          | FY 2019   | FY 2020   | FY 2021   | % CHANGE |
|----------------|-----------|-----------|-----------|----------|
| July           | 390,693   | 381,521   | 95,804    | -74.89%  |
| Aug            | 423,511   | 412,397   | 103,571   | -74.89%  |
| Sep            | 406,048   | 383,341   | 105,859   | -72.39%  |
| Oct            | 388,492   | 377,416   | 112,734   | -70.13%  |
| Nov            | 330,057   | 319,313   | 101,413   | -68.24%  |
| Dec            | 293,328   | 272,046   | 93,641    | -65.58%  |
| Jan            | 296,175   | 288,698   | 85,388    | -70.42%  |
| Feb            | 303,329   | 269,278   | 92,618    | -65.61%  |
| Mar            | 353,599   | 161,371   | 108,182   | -32.96%  |
| April          | 363,202   | 54,242    | 118,917   | 119.23%  |
| May            | 362,326   | 70,264    | 127,422   | 81.35%   |
| June           | 361,864   | 92,576    | 135,070   | 45.90%   |
| TOTAL          | 4,272,624 | 3,082,463 | 1,280,619 |          |
| YTD Avg.       | 356,052   | 256,872   | 106,718   | -58.45%  |
| YTD Cumulative | 4,272,624 | 3,082,463 | 1,280,617 | -58.45%  |

# MST FIXED ROUTE BOARDINGS FY 2022 Monthly Boardings

| MONTH          | FY 2020 | FY 2021 | FY 2022 | % CHANGE |
|----------------|---------|---------|---------|----------|
| July           | 381,521 | 95,804  | 167,376 | 74.71%   |
| Aug            | 412,397 | 103,571 |         |          |
| Sep            | 383,341 | 105,859 |         |          |
| Oct            | 377,416 | 112,734 |         |          |
| Nov            | 319,313 | 101,413 |         |          |
| Dec            | 272,046 | 93,641  |         |          |
| Jan            | 288,698 | 85,388  |         |          |
| Feb            | 269,278 | 92,618  |         |          |
| Mar            | 161,371 | 108,182 |         |          |
| April          | 54,242  | 118,917 |         |          |
| May            | 70,264  | 127,422 |         |          |
| June           | 92,576  | 135,070 |         |          |
| TOTAL          | 381,521 | 95,804  | 167,376 | _        |
| YTD Avg.       | 381,521 | 95,804  | 167,376 | 74.71%   |
| YTD Cumulative | 381,521 | 95,804  | 167,368 | 74.70%   |