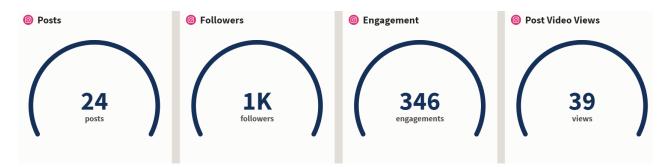

perations and Maintenance Facility Ribbon Cutting event.

Collaborative/Meeting/Committees: Participated in walkthrough of new South County Operations and Maintenance Facility; attended planning meetings for the South County Operations and Maintenance Facility (SCOMF) Ribbon Cutting event; attended MST Board Meeting, Marketing, Outreach and Customer Service Team meeting, Mobility Outreach meeting, as well as monthly MST Employee Townhall meeting. Continue to attend recurring meetings related to the Contactless Fare Payment Demonstration Project, Comprehensive Operational Analysis, MST Service Delivery Working Group, and COVID EOC Sub Committee meetings.

#### **Social Media Performance:**



#### **Overview by Social Media Platform:**

**New! Twitter** 



#### Facebook



#### Instagram



**Notes:** On Twitter, "following" someone means that you will see their tweets (Twitter updates) in your personal timeline. Twitter lets you see who you follow and also who is following you. Followers are people who receive other people's Twitter updates.

A Facebook "fan" is a user who likes a particular Facebook page. Users who "like" a page are able to receive updates from that page's administrator through status updates, posted content, and event invitations. A list of pages a fan has liked will appear on his or her profile page.

"Engagement" is the sum of likes and comments received by all posts.

"Traffic" is the total number of clicks on all the links posted.

#### **Planning Update**

During the month of July, staff efforts continued to be focused on the COVID-19 pandemic. The