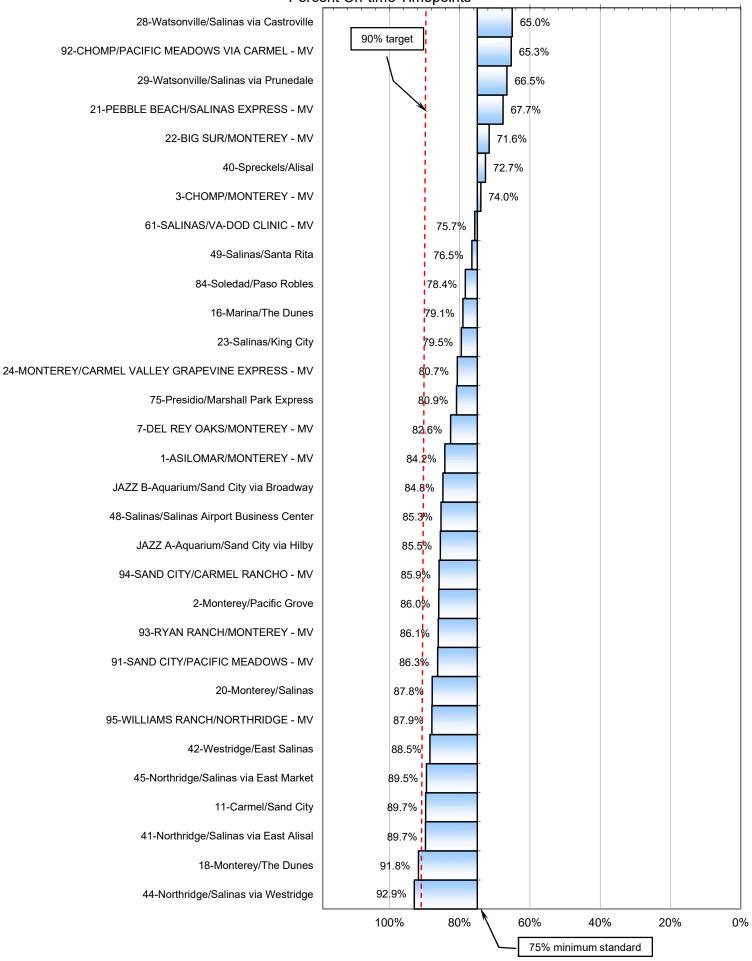

#### Productivity by Line - July 2021 Passengers Per Hour

Schedule Adherence by Line - July 2021 Percent On-time Timepoints

| Primary - \$2.50 / \$1.25 / \$0.75*                              | Ridership | VRHrs    | VRMi      | Day/Hr | % Riders | % Hrs |
|------------------------------------------------------------------|-----------|----------|-----------|--------|----------|-------|
| 1-ASILOMAR/MONTEREY - MV                                         | 2,759     | 492:02   | 5,386.8   | 5.61   | 1.6%     | 2.7%  |
| 2-Monterey/Pacific Grove                                         | 5.217     | 923:49   | 10,154.4  | 5.65   | 3.1%     | 5.0%  |
| 7-DEL REY OAKS/MONTEREY - MV                                     | 134       | 57:00    | 838.9     | 2.35   | 0.1%     | 0.3%  |
| 11-Carmel/Sand City                                              | 3,856     | 328:23   | 4,743.6   | 11.74  | 2.3%     | 1.8%  |
| 16-Marina/The Dunes                                              | 1,061     | 338:56   | 5,597.0   | 3.13   | 0.6%     | 1.8%  |
| 18-Monterey/The Dunes                                            | 6,929     | 1330:47  | 15,358.8  | 5.21   | 4.1%     | 7.2%  |
| 24-MONTEREY/CARMEL VALLEY GRAPEVINE EXPRESS - MV                 | ,         | 1129:31  | 22,219.5  | 4.95   | 3.3%     | 6.1%  |
| 40-Spreckels/Alisal                                              | 39        | 41:32    | 540.1     | 0.94   | 0.0%     | 0.1%  |
| 41-Northridge/Salinas via East Alisal                            | 34,493    | 2237:02  | 22,789.4  | 15.42  | 20.6%    | 12.1% |
| 42-Westridge/East Salinas                                        | 823       | 105:00   | 1,100.0   | 7.84   | 0.5%     | 0.6%  |
| 44-Northridge/Salinas via Westridge                              | 2.684     | 286:38   | 3,700.5   | 9.36   | 1.6%     | 1.5%  |
| 45-Northridge/Salinas via East Market                            | 3,109     | 425:46   | 5,524.9   | 7.30   | 1.0%     | 2.3%  |
| · ·                                                              | 3, 109    | 237:34   | 2.593.6   | 1.67   | 0.2%     | 1.3%  |
| 48-Salinas/Salinas Airport Business Center 49-Salinas/Santa Rita |           |          | ,         |        |          |       |
|                                                                  | 5,466     | 460:38   | 4,387.8   | 11.87  | 3.3%     | 2.5%  |
| 61-SALINAS/VA-DOD CLINIC - MV *                                  | 914       | 340:45   | 5,580.1   | 2.68   | 0.5%     | 1.8%  |
| 75-Presidio/Marshall Park Express                                | 438       | 61:36    | 1,067.5   | 7.11   | 0.3%     | 0.3%  |
| 91-SAND CITY/PACIFIC MEADOWS - MV *                              | 486       | 149:50   | 2,132.6   | 3.24   | 0.3%     | 0.8%  |
| 92-CHOMP/PACIFIC MEADOWS VIA CARMEL - MV *                       | 334       | 97:08    | 1,111.4   | 3.44   | 0.2%     | 0.5%  |
| 93-RYAN RANCH/MONTEREY - MV *                                    | 520       | 139:42   | 2,280.3   | 3.72   | 0.3%     | 0.8%  |
| 94-SAND CITY/CARMEL RANCHO - MV *                                | 1,118     | 227:20   | 3,118.4   | 4.92   | 0.7%     | 1.2%  |
| 95-WILLIAMS RANCH/NORTHRIDGE - MV *                              | 778       | 242:19   | 2,628.2   | 3.21   | 0.5%     | 1.3%  |
| JAZZ A-Aquarium/Sand City via Hilby                              | 8,771     | 1042:20  | 10,743.8  | 8.41   | 5.2%     | 5.6%  |
| JAZZ B-Aquarium/Sand City via Broadway                           | 13,294    | 970:28   | 10,715.1  | 13.70  | 7.9%     | 5.2%  |
| Total                                                            | 99,206    | 11666:06 | 144,312.6 | 8.5    | 59.3%    | 63.0% |

| Pagional \$2.50 / \$1.75               |           |         |           |        |          |       |
|----------------------------------------|-----------|---------|-----------|--------|----------|-------|
| Regional - \$3.50 / \$1.75             | Ridership | VRHrs   | VRMi      | Pax/Hr | % Riders | % Hrs |
| 20-Monterey/Salinas                    | 19,617    | 1706:22 | 33,601.7  | 11.50  | 11.7%    | 9.2%  |
| 21-PEBBLE BEACH/SALINAS EXPRESS - MV   | 496       | 204:36  | 4,469.2   | 2.42   | 0.3%     | 1.1%  |
| 22-BIG SUR/MONTEREY - MV               | 690       | 313:06  | 6,817.8   | 2.20   | 0.4%     | 1.7%  |
| 23-Salinas/King City                   | 8,862     | 1419:13 | 42,516.6  | 6.24   | 5.3%     | 7.7%  |
| 28-Watsonville/Salinas via Castroville | 3,162     | 367:21  | 9,161.5   | 8.61   | 1.9%     | 2.0%  |
| 29-Watsonville/Salinas via Prunedale   | 4,167     | 459:54  | 8,722.5   | 9.06   | 2.5%     | 2.5%  |
| 84-Soledad/Paso Robles                 | 201       | 263:41  | 7,481.4   | 0.76   | 0.1%     | 1.4%  |
| Total                                  | 37,195    | 4734:13 | 112,770.6 | 7.9    | 22.2%    | 25.6% |

| Trolley              |           |        |         |        |          |       |
|----------------------|-----------|--------|---------|--------|----------|-------|
| Troney               | Ridership | VRHrs  | VRMi    | Pax/Hr | % Riders | % Hrs |
| MST Trolley Monterey | 28,092    | 819:52 | 5,427.1 | 34.26  | 16.8%    | 4.4%  |
| Total                | 28,092    | 819:52 | 5,427.1 | 34.3   | 16.8%    | 4.4%  |