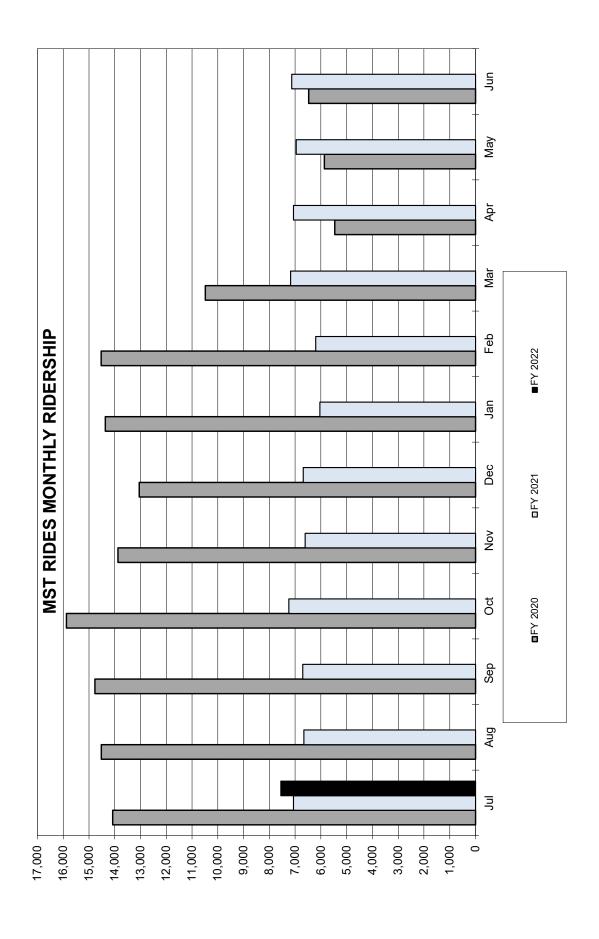

#### System-Wide Service: (Fixed Route & On-Call Services):

Preliminary boarding statistics indicate ridership reached 167,376 in July 2021, which represents a 75% increase compared to July 2020's ridership of 95,804. For the fiscal year to date, passenger boardings continue to increase as the effects from the pandemic begin to ease; however, recent concerns related to the pandemic may negatively affect MST's ridership.

# MST FIXED ROUTE BOARDINGS FY 2022 Monthly Boardings

| MONTH          | FY 2020 | FY 2021 | FY 2022 | % CHANGE |
|----------------|---------|---------|---------|----------|
| July           | 381,521 | 95,804  | 167,376 | 74.71%   |
| Aug            | 412,397 | 103,571 |         |          |
| Sep            | 383,341 | 105,859 |         |          |
| Oct            | 377,416 | 112,734 |         |          |
| Nov            | 319,313 | 101,413 |         |          |
| Dec            | 272,046 | 93,641  |         |          |
| Jan            | 288,698 | 85,388  |         |          |
| Feb            | 269,278 | 92,618  |         |          |
| Mar            | 161,371 | 108,182 |         |          |
| April          | 54,242  | 118,917 |         |          |
| May            | 70,264  | 127,422 |         |          |
| June           | 92,576  | 135,070 |         |          |
| TOTAL          | 381,521 | 95,804  | 167,376 | _        |
| YTD Avg.       | 381,521 | 95,804  | 167,376 | 74.71%   |
| YTD Cumulative | 381,521 | 95,804  | 167,368 | 74.70%   |