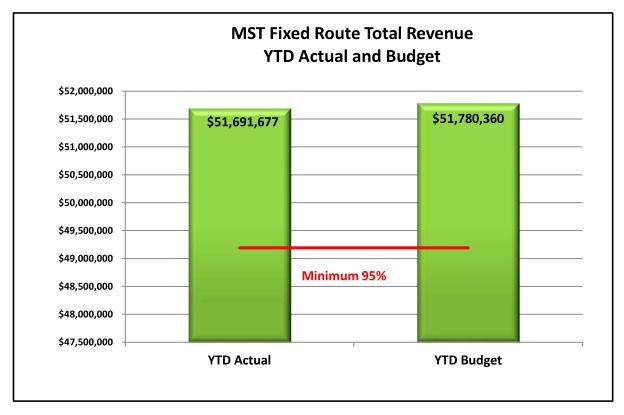

Miles

Minimum = 7,000 Miles



### **COVID-19 MST Statistics and Projections**









### **MST RIDES**

## YTD Dashboard Performance Comparative Statistics July - June Fiscal Years 2019-2021



Goal = 147,649 passengers

Maximum = 162,414 passengers

Goal = 2.0 passengers p/h

Minimum = 1.8 passengers p/h





Goal = 90% on time

Minimum = 80% on time

Maximum = 127,557 one-way trips

Goal = 115,960 one-way trips



### **MST RIDES**

## YTD Dashboard Performance Comparative Statistics July - June Fiscal Years 2019-2021



Goal = 11%

Minimum = 10%

Goal = \$86.13 per RH

Maximum = \$94.74 per RH





Goal = 110,000 Miles

Minimum = 100,000 Miles

Goal = 60,000 Miles

Minimum = 30,000 Miles



# MST Fixed Route Financial Performance Comparative Statistics July - June Fiscal Year 2021





# MST RIDES Financial Performance Comparative Statistics July - June Fiscal Years 2019-2021





### MST Fixed Route

## YTD Dashboard Performance Comparative Statistics July

**Fiscal Years 2020-2022** 



Goal = 20 passengers p/h

Minimum = 15 passengers p/h





Goal = 90% on time

Minimum = 75% on time

Goal = 99% completed

Minimum = 95% completed



### **MST Fixed Route**

### YTD Dashboard Performance Comparative Statistics July

**Fiscal Years 2020-2022** 



Goal = 20 passengers p/h

Minimum = 15 passengers p/h





Goal = 90% on time

Minimum = 75% on time

Goal = 99% completed

Minimum = 95% completed



## MST Fixed Route YTD Dashboard Performance Comparative Statistics July

### **Fiscal Years 2020-2022**



Goal = 25%

Minimum = 15%

Goal = \$215.79 per RH

**Maximum = \