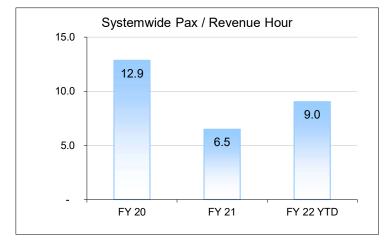

### **Systemwide Service:**

Boardings reported for the month of June show ridership to be 45.9% higher than in June of 2020, when 92,576 boardings were reported. Over that same timeframe, the amount of revenue hours operated increased by 22.3%, resulting in a 19.3% increase in productivity, from 6.6 Passengers Per Hour last June to 7.8 Passengers Per Hour this June. The increase in ridership can be attributed to fewer emergency service reductions and fewer county wide restrictions due to COVID-19.

For the fiscal year (July-June) ridership has decreased by 58.5% and revenue hours operated have decreased by 17.5%, resulting in a 49.6% decrease in productivity (from 12.9 PPH to 6.5 PPH).

Ridership has increased across all but 12 lines when compared to May 2021, when 127,422 boardings were reported. The decrease in Percent On-Time Boardings is likely due to increased traffic.

Month over month, MST's productivity has improved. Productivity increased from 6.2 passengers per hour in July 2020 to 9.0 passengers per hour in July of this year. This represents a 46% improvement.