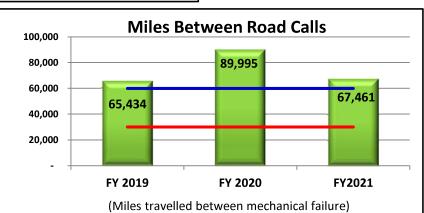

## MST Fixed Route YTD Dashboard Performance Comparative Statistics July - June

Goal = 25%

Minimum = 15%

Goal = \$207.33 per RH

**Maximum** = \$228.07 per RH

Goal = 200,000 Miles

Minimum = 100,000 Miles

Goal = 15,000 Miles

Minimum = 7,000 Miles

| Period:      | Revenue Fleet:<br>Operating Cost<br>Per Mile: | Revenue Fleet:<br>Miles Between Major<br>Mechanical Road<br>Calls: <sup>1</sup> |
|--------------|-----------------------------------------------|---------------------------------------------------------------------------------|
| June: 2021   | \$1.36                                        | 41,801                                                                          |
| YTD: FY 2021 | \$1.23                                        | 54,756                                                                          |
| FY 2020      | \$1.05                                        | 30,571                                                                          |
| FY 2019      | \$0.93                                        | 29,354                                                                          |

<sup>&</sup>lt;sup>1</sup> Minimum: 7,000 Miles; Goal: 15,000 Miles

#### **Department Activities/Comments:**

In June 2021, MST traveled nearly 55,000 miles between major mechanical failures – well above the 15,000 mile goal and another great achievement. The Miles Between Road Calls (MBRC) performance above the target goal is can mostly be attributed to the decrease in the overall number of hours and miles MST has traveled in response to the COVID-19 pandemic.