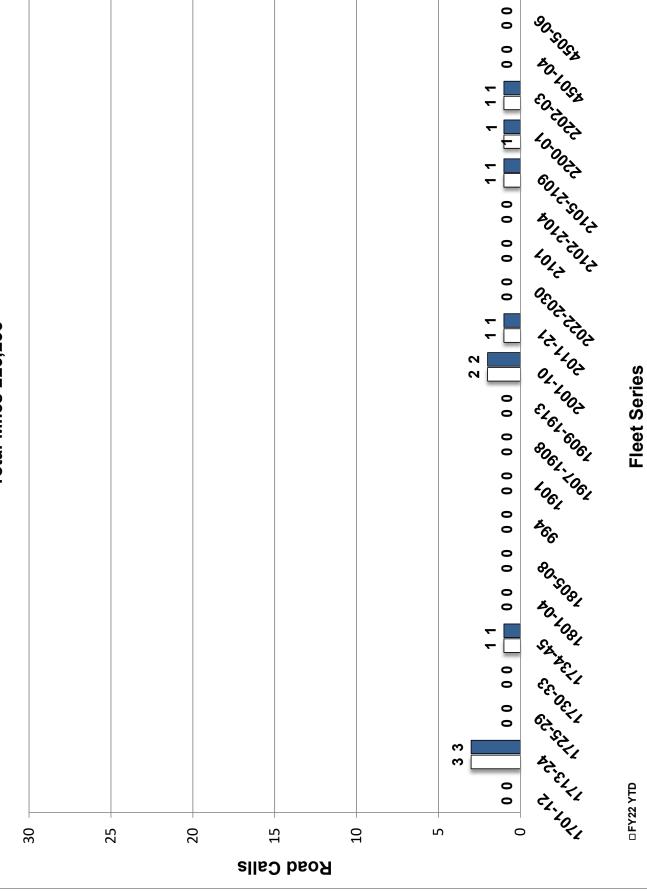

| Period:      | Revenue Fleet:<br>Operating Cost<br>Per Mile: | Revenue Fleet:<br>Miles Between Major<br>Mechanical Road<br>Calls: <sup>1</sup> |
|--------------|-----------------------------------------------|---------------------------------------------------------------------------------|
| June: 2021   | \$1.36                                        | 41,801                                                                          |
| YTD: FY 2021 | \$1.23                                        | 54,756                                                                          |
| FY 2020      | \$1.05                                        | 30,571                                                                          |
| FY 2019      | \$0.93                                        | 29,354                                                                          |

#### **Department Activities/Comments:**

In June 2021, MST traveled nearly 55,000 miles between major mechanical failures – well above the 15,000 mile goal and another great achievement. The Miles Between Road Calls (MBRC) performance above the target goal is can mostly be attributed to the decrease in the overall number of hours and miles MST has traveled in response to the COVID-19 pandemic.