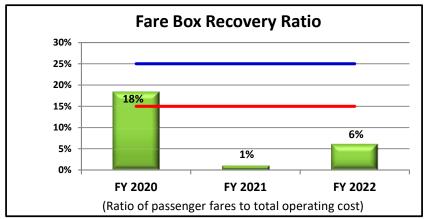

### **Fiscal Years 2020-2022**

Goal = 25%

Minimum = 15%

Goal = \$215.79 per RH

**Maximum = \$237.36 per RH** 

Goal = 200,000 Miles

Minimum = 100,000 Miles

Goal = 15,000 Miles