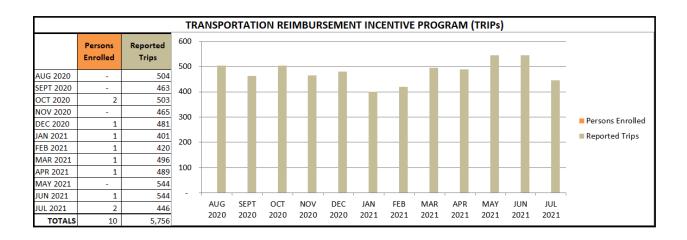

#### **Transportation Reimbursement Incentive Program:**

• There are currently 66 seniors, 19 persons with disabilities, and 12 Veterans enrolled in the program.

|                 | Persons | Public       | Persons   | Navigator | 600 | 7 | $\overline{}$ | T         |                | T                   | T                        |                                                  |                                                  |                                                  |                                                  |                                                  |                                                  |
|-----------------|---------|--------------|-----------|-----------|-----|---|---------------|-----------|----------------|---------------------|--------------------------|--------------------------------------------------|--------------------------------------------------|--------------------------------------------------|--------------------------------------------------|--------------------------------------------------|--------------------------------------------------|
| 1               | Travel  | Presentation | Otherwise | Service   |     |   |               |           |                |                     |                          |                                                  |                                                  |                                                  |                                                  |                                                  |                                                  |
|                 | Trained | Audience     | Contacted | Hours     | 500 |   |               |           |                |                     |                          |                                                  |                                                  |                                                  | _                                                |                                                  |                                                  |
|                 |         |              |           |           | 300 |   |               |           |                |                     |                          |                                                  |                                                  |                                                  |                                                  |                                                  |                                                  |
| JUL 2020        | -       | 27           | 318       | -         |     |   |               |           |                |                     |                          |                                                  |                                                  |                                                  |                                                  |                                                  |                                                  |
| AUG 2020        | 3       | 9            | 207       | -         | 400 |   |               |           |                |                     |                          |                                                  |                                                  |                                                  |                                                  |                                                  |                                                  |
| SEP 2020        | 16      | 19           | 240       | -         |     |   | _             | _         | _              | _                   | _                        | _                                                | _                                                | _                                                |                                                  |                                                  |                                                  |
| OCT 2020        | 13      | 29           | 219       | -         | 300 |   |               |           |                |                     |                          |                                                  |                                                  |                                                  |                                                  |                                                  |                                                  |
| NOV 2020        | 10      | 43           | 161       | -         |     |   |               |           | _              |                     |                          |                                                  |                                                  |                                                  |                                                  |                                                  |                                                  |
| DEC 2020        | -       | 36           | 162       | -         |     |   |               |           |                |                     |                          |                                                  |                                                  |                                                  |                                                  |                                                  |                                                  |
| JAN 2021        | 3       | 26           | 308       | -         | 200 |   | +             | +         |                |                     | <del></del>              | <del></del>                                      | <del></del>                                      | <del></del>                                      | <del></del>                                      | <del></del>                                      | <del></del>                                      |
| FEB 2021        | -       | 191          | 147       | -         |     |   |               |           |                |                     |                          |                                                  |                                                  |                                                  |                                                  |                                                  |                                                  |
| MAR 2021        | 1       | 248          | 259       | -         | 100 |   |               |           |                |                     |                          |                                                  |                                                  |                                                  |                                                  |                                                  |                                                  |
| APR 2021        | 2       | 156          | 213       | -         | 100 |   |               |           |                |                     |                          |                                                  |                                                  |                                                  |                                                  |                                                  |                                                  |
| MAY 2021        | 5       | 226          | 156       | -         |     |   |               |           |                |                     |                          |                                                  |                                                  |                                                  |                                                  |                                                  |                                                  |
| JUN 2021        | 10      | 183          | 87        | -         | -   |   |               |           |                |                     |                          | <del>                                     </del> |
| TOTALS          | 63      | 1,193        | 2,477     | -         |     |   | JUL           |           |                |                     |                          |                                                  |                                                  |                                                  |                                                  |                                                  |                                                  |
| <b>AVERAGES</b> | 5       | 99           | 206       | -         |     |   | 2020          | 2020 2020 | 2020 2020 2020 | 2020 2020 2020 2020 | 2020 2020 2020 2020 2020 | 2020 2020 2020 2020 2020 2020                    | 2020 2020 2020 2020 2020 2020 2021               | 2020 2020 2020 2020 2020 2020 2021 2021          | 2020 2020 2020 2020 2020 2020 2021 2021          | 2020 2020 2020 2020 2020 2020 2021 2021          | 2020 2020 2020 2020 2020 2020 2021 2021          |