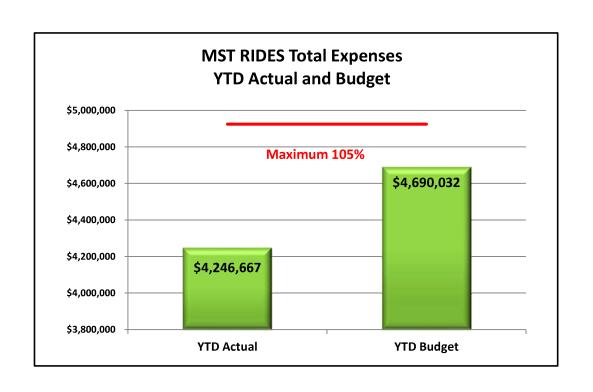

### **MST RIDES**

## YTD Dashboard Performance Comparative Statistics July - June Fiscal Years 2019-2021

Goal = 147,649 passengers

Maximum = 162,414 passengers

Goal = 2.0 passengers p/h

Minimum = 1.8 passengers p/h

Goal = 90% on time

Minimum = 80% on time

Maximum = 127,557 one-way trips

Goal = 115,960 one-way trips