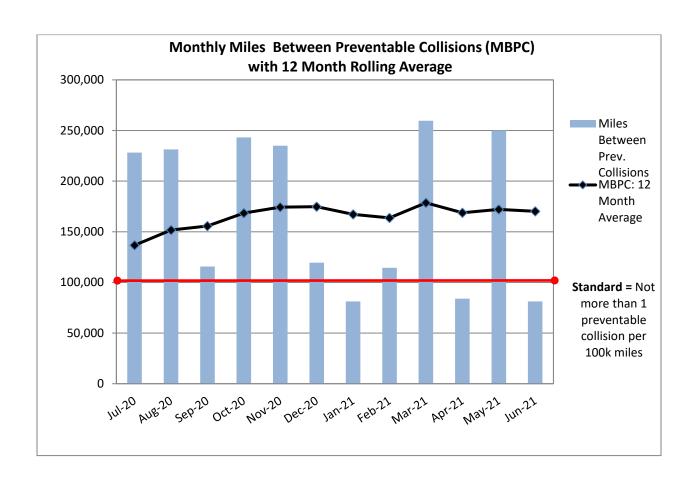

| Period:      | Revenue Fleet:<br>Operating Cost<br>Per Mile: | Revenue Fleet:<br>Miles Between Major<br>Mechanical Road<br>Calls: <sup>1</sup> |
|--------------|-----------------------------------------------|---------------------------------------------------------------------------------|
| June: 2021   | \$1.36                                        | 41,801                                                                          |
| YTD: FY 2021 | \$1.23                                        | 54,756                                                                          |
| FY 2020      | \$1.05                                        | 30,571                                                                          |
| FY 2019      | \$0.93                                        | 29,354                                                                          |

<sup>&</sup>lt;sup>1</sup> Minimum: 7,000 Miles; Goal: 15,000 Miles

#### **Department Activities/Comments:**

In June 2021, MST traveled nearly 55,000 miles between major mechanical failures – well above the 15,000 mile goal and another great achievement. The Miles Between Road Calls (MBRC) performance above the target goal is can mostly be attributed to the decrease in the overall number of hours and miles MST has traveled in response to the COVID-19 pandemic.