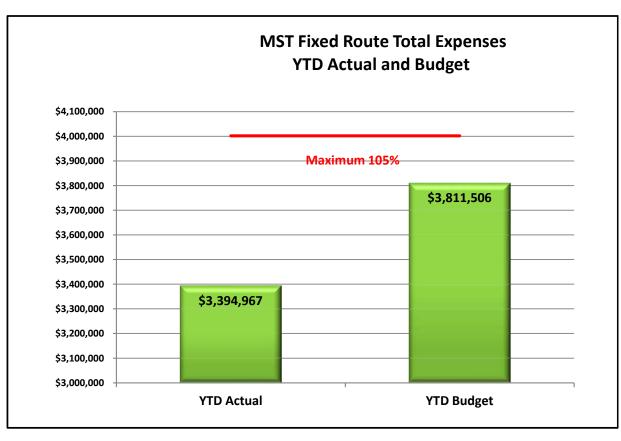

# MST Fixed Route Financial Performance Comparative Statistics July - June Fiscal Year 2021