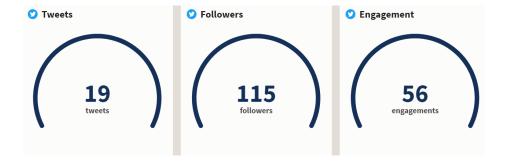

coordinate and plan South County Operations and Maintenance Facility Ribbon Cutting event.

Collaborative/Meeting/Committees: Participated in walkthrough of new South County Operations and Maintenance Facility; attended planning meetings for the South County Operations and Maintenance Facility (SCOMF) Ribbon Cutting event; attended MST Board Meeting, Marketing, Outreach and Customer Service Team meeting, Mobility Outreach meeting, as well as monthly MST Employee Townhall meeting. Continue to attend recurring meetings related to the Contactless Fare Payment Demonstration Project, Comprehensive Operational Analysis, MST Service Delivery Working Group, and COVID EOC Sub Committee meetings.

#### **Social Media Performance:**



#### **Overview by Social Media Platform:**

**New! Twitter** 



#### Facebook



#### Instagram



**Notes:** On Twitter, "following" someone means that you will see their tweets (Twitter updates) in your personal timeline. Twitter lets you see who you follow and also who is following you. Followers are people who receive other people's Twitter updates.

A Facebook "fan" is a user who likes a particular Facebook page. Users who "like" a page are able to receive updates from that page's administrator through status updates, posted content, and event invitations. A list of pages a fan has liked will appear on his or her profile page.

"Engagement" is the sum of likes and comments received by all posts.

"Traffic" is the total number of clicks on all the links posted.

#### **Planning Update**

During the month of July, staff efforts continued to be foc