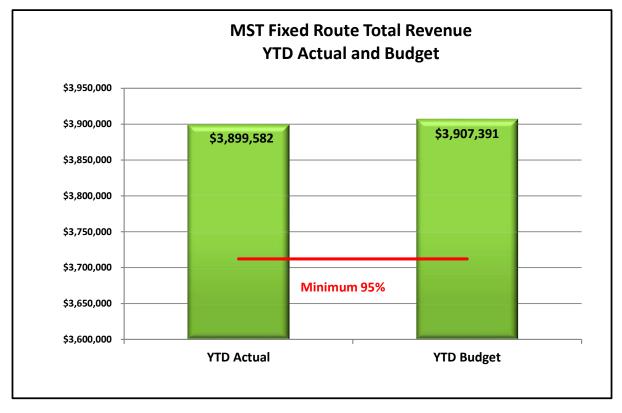

### **MST Fixed Route**

## YTD Dashboard Performance Comparative Statistics July - June

Fiscal Years 2019-2021

Goal = 3,082,463 passengers Minimum = 2,928,340

Minimum = 2,928,340 passengers

Goal = 20 passengers p/h

Minimum = 15 passengers p/h

Goal = 90% on time

Minimum = 75% on time

Goal = 99% completed

Minimum = 95% completed

## MST Fixed Route YTD Dashboard Performance Comparative Statistics July - June

Goal = 25%

Minimum = 15%

Goal = \$207.33 per RH

**Maximum** = \$228.07 per RH

Goal = 200,000 Miles

Minimum = 100,000 Miles

Goal = 15,000 Miles