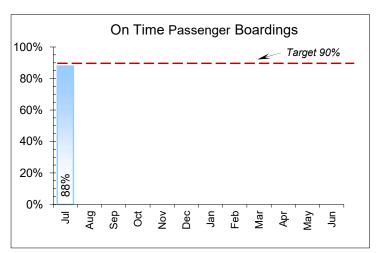

#### **System-Wide Statistics:**

Ridership: 167,376

Vehicle Revenue Hours: 18,527Vehicle Revenue Miles: 270,613

System Productivity: 9.0 Passengers Per Vehicle Revenue Hour

One-Way Trips Provided: 22,045

**Time Point Adherence:** Of 167,376 total time-point crossings sampled for July, the Transit Master™ system recorded 20,268 delayed arrivals to MST's published time-points system-wide. This denotes that **88%** of all scheduled arrivals at published time-points arrived on time. (See MST Fixed-Route Bus ~~ On Time Compliance Chart **FY 2021 - 2022**.)

**Note**: Service arriving later than **5** minutes beyond the published time point is considered late. The on-time compliance chart, (attached), reflects system-wide "on-time performance" as a percentage of the total number of reported time-point crossings.