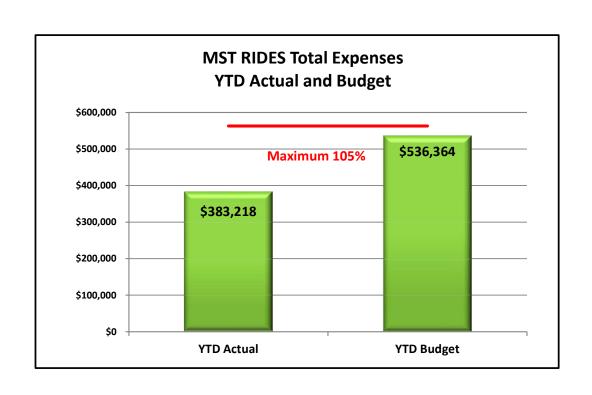

# MST RIDES Financial Performance Comparative Statistics July - June Fiscal Years 2019-2021