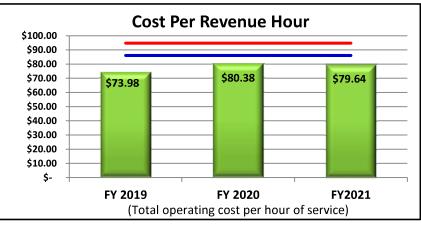

## MST Fixed Route YTD Dashboard Performance Comparative Statistics July - June

Goal = 25%

Minimum = 15%

Goal = \$207.33 per RH

**Maximum** = \$228.07 per RH

Goal = 200,000 Miles

Minimum = 100,000 Miles

Goal = 15,000 Miles

| Period:      | Revenue Fleet:<br>Operating Cost<br>Per Mile: | Revenue Fleet:<br>Miles Between Major<br>Mechanical Road<br>Calls: <sup>1</sup> |
|--------------|-----------------------------------------------|---------------------------------------------------------------------------------|
| June: 2021   | \$1.36                                        | 41,801                                                                          |
| YTD: FY 2021 | \$1.23                                        | 54,756                                                                          |
| FY 2020      | \$1.05                                        | 30,571                                                                          |
| FY 2019      | \$0.93                                        | 29,354                                                                          |

MST's operating cost per mile increased slightly to \$1.36 cents per mile from \$1.15 per mile in the of June 2021. Staff continues to focus their efforts on cleaning, disinfecting, repairing, and maintaining all MST vehicles.