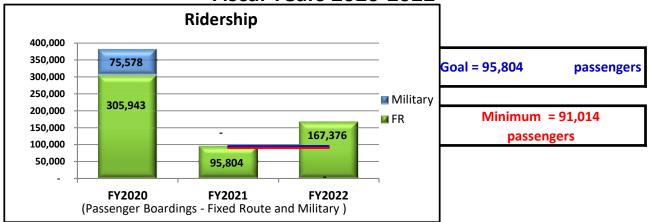

#### System-Wide Service: (Fixed Route & On-Call Services):

Preliminary boarding statistics indicate ridership reached 167,376 in July 2021, which represents a 75% increase compared to July 2020's ridership of 95,804. For the fiscal year to date, passenger boardings continue to increase as the effects from the pandemic begin to ease; however, recent concerns related to the pandemic may negatively affect MST's ridership.

# MST FIXED ROUTE BOARDINGS FY 2022 Monthly Boardings

| MONTH          | FY 2020 | FY 2021 | FY 2022 | % CHANGE |
|----------------|---------|---------|---------|----------|
| July           | 381,521 | 95,804  | 167,376 | 74.71%   |
| Aug            | 412,397 | 103,571 |         |          |
| Sep            | 383,341 | 105,859 |         |          |
| Oct            | 377,416 | 112,734 |         |          |
| Nov            | 319,313 | 101,413 |         |          |
| Dec            | 272,046 | 93,641  |         |          |
| Jan            | 288,698 | 85,388  |         |          |
| Feb            | 269,278 | 92,618  |         |          |
| Mar            | 161,371 | 108,182 |         |          |
| April          | 54,242  | 118,917 |         |          |
| May            | 70,264  | 127,422 |         |          |
| June           | 92,576  | 135,070 |         |          |
| TOTAL          | 381,521 | 95,804  | 167,376 | _        |
| YTD Avg.       | 381,521 | 95,804  | 167,376 | 74.71%   |
| YTD Cumulative | 381,521 | 95,804  | 167,368 | 74.70%   |