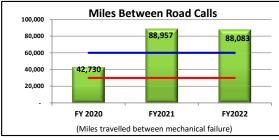

| Period:      | Revenue Fleet:<br>Operating Cost<br>Per Mile: | Revenue Fleet:<br>Miles Between Major<br>Mechanical Road<br>Calls: <sup>1</sup> |
|--------------|-----------------------------------------------|---------------------------------------------------------------------------------|
| June: 2021   | \$1.36                                        | 41,801                                                                          |
| YTD: FY 2021 | \$1.23                                        | 54,756                                                                          |
| FY 2020      | \$1.05                                        | 30,571                                                                          |
| FY 2019      | \$0.93                                        | 29,354                                                                          |

<sup>&</sup>lt;sup>1</sup> Minimum: 7,000 Miles; Goal: 15,000 Miles

#### **Department Activities/Comments:**

In June 2021, MST traveled nearly 55,000 miles between major mechanical failures – well above the 15,000 mile goal and another great achievement. The Miles Between Road Calls (MBRC) performance above the target goal is can mostly be attributed to the decrease in the overall number of hours and miles MST has traveled in response to the COVID-19 pandemic.