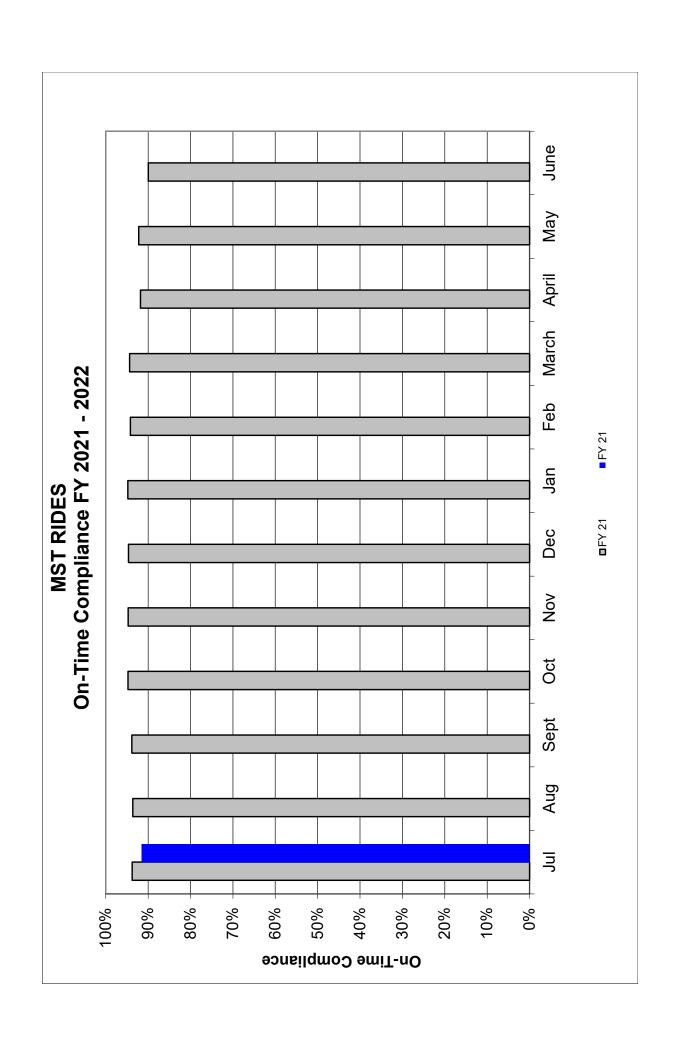

#### **System-Wide Statistics:**

Ridership: 167,376

Vehicle Revenue Hours: 18,527Vehicle Revenue Miles: 270,613

System Productivity: 9.0 Passengers Per Vehicle Revenue Hour

One-Way Trips Provided: 22,045

**Time Point Adherence:** Of 167,376 total time-point crossings sampled for July, the Transit Master™ system recorded 20,268 delayed arrivals to MST's published time-points system-wide. This denotes that **88%** of all scheduled arrivals at published time-points arrived on time. (See MST Fixed-Route Bus ~~ On Time Compliance Chart **FY 2021 - 2022**.)

**Note**: Service arriving later than **5** minutes beyond the published time point is considered late. The on-time compliance chart, (attached), reflects system-wide "on-time performance" as a percentage of the total number of reported time-point crossings.