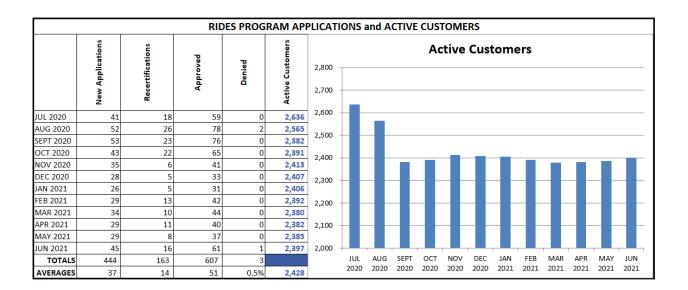

### MST RIDES ADA / ST Paratransit Program:

Preliminary boarding statistics for the MST RIDES program reflect that for June 2021 there were 7,128 passenger boardings. This denotes a 10% increase in passenger boardings compared to June of 2020 when there were 6,475 boardings. For the fiscal year – passenger boardings have decreased by 43% compared to FY2020.

Note: The decline in passenger boardings is attributed to the COVID-19 pandemic.

- Productivity for June 2021 was 1.63 passengers per hour, a slight change compared to the previous month (May 2021).
- For June 2021, 90% of all scheduled trips for the MST RIDES program arrived on time, meeting the expected 90% standard.