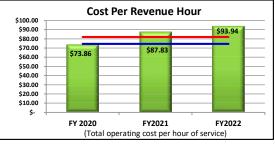

## YTD Dashboard Performance Comparative Statistics July - June Fiscal Years 2019-2021

Goal = 11%

Minimum = 10%

Goal = \$86.13 per RH

Maximum = \$94.74 per RH

Goal = 110,000 Miles

Minimum = 100,000 Miles

Goal = 60,000 Miles