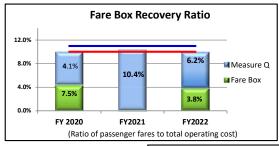

### **Fiscal Years 2020-2022**

Goal = 25%

Minimum = 15%

Goal = \$215.79 per RH

**Maximum = \$237.36 per RH** 

Goal = 200,000 Miles

Minimum = 100,000 Miles

Goal = 15,000 Miles