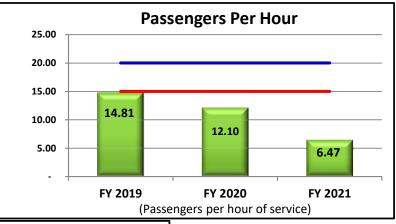

Month over month, MST's productivity has improved. Productivity increased from 6.5 passengers per hour in June 2020 to 7.8 passengers per hour in June of this year.

### **Systemwide Service:**

Boardings reported for the month of June show ridership to be 45.9% higher than in June of 2020, when 92,576 boardings were reported. Over that same timeframe, the amount of revenue hours operated increased by 22.3%, resulting in a 19.3% increase in productivity, from 6.6 Passengers Per Hour last June to 7.8 Passengers Per Hour this June. The increase in ridership can be attributed to fewer emergency service reductions and fewer county wide restrictions due to COVID-19.

For the fiscal year (July-June) ridership has decreased by 58.5% and revenue hours operated have decreased by 17.5%, resulting in a 49.6% decrease in productivity (from 12.9 PPH to 6.5 PPH).

Ridership has increased across all but 12 lines when compared to May 2021, when 127,422 boardings were reported. The decrease in Percent On-Time Boardings is likely due to increased traffic.