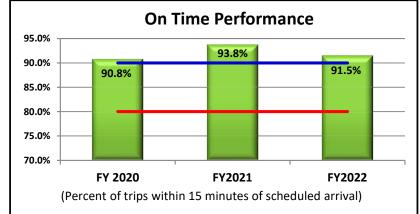

### **Fiscal Years 2020-2022**

Goal = 7,277 passengers

Maximum = 8,005 passengers

Goal = 2.0 passengers p/h

Minimum = 1.8 passengers p/h

Goal = 90% on time

Minimum = 80% on time

Maximum = 6,267 one-way trips

Note: This scarp decline in passenger boardings is attributed to the COVID-19 crisis and the March 18<sup>th</sup> county-wide shelter in place order.

- Productivity for July 2021 was 1.58 passengers per hour, decreasing from 1.63 passengers per hour compared to the previous month (June 2021).
- For July 2021, 92% of all scheduled trips for the MST RIDES program arrived on time, exceeding the expected 90% standard.