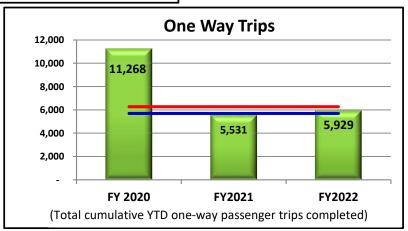

### **Fiscal Years 2020-2022**

Goal = 7,277 passengers

Maximum = 8,005 passengers

Goal = 2.0 passengers p/h

Minimum = 1.8 passengers p/h

Goal = 90% on time

Minimum = 80% on time

Maximum = 6,267 one-way trips

Goal = 5,697 one-way trips