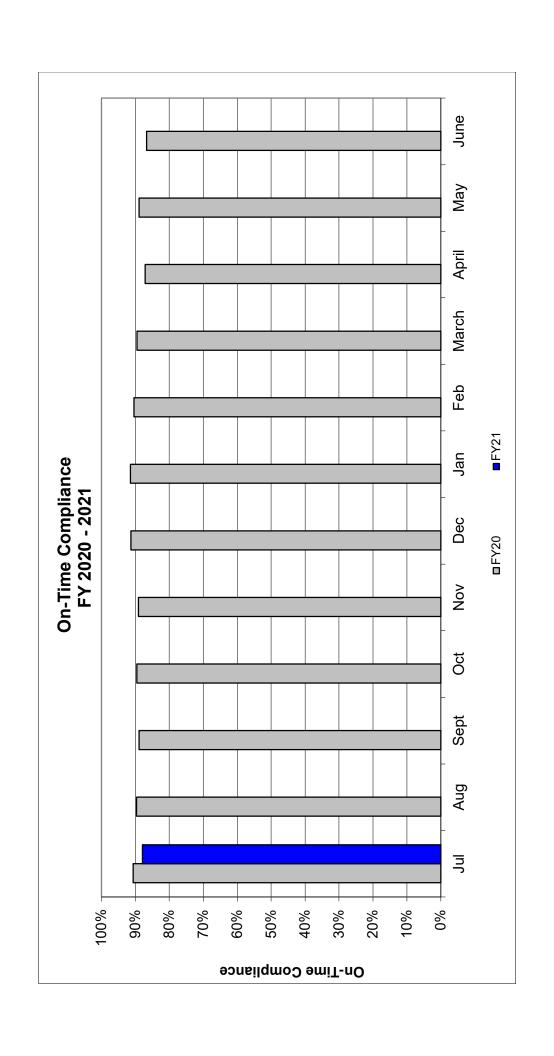

#### System-Wide Statistics:

Ridership: 135,070

Vehicle Revenue Hours: 17,263Vehicle Revenue Miles: 258,510

System Productivity: 7.8 Passengers Per Vehicle Revenue Hour

One-Way Trips Provided: 18,860

**Time Point Adherence:** Of 135,070 total time-point crossings sampled for June, the Transit Master™ system recorded 14,363 delayed arrivals to MST's published time-points system-wide. This denotes that **87%** of all scheduled arrivals at published time-points were on time. (See MST Fixed-Route Bus ~~ On Time Compliance Chart **FY 2020 - 2021**.)

**Note**: Service arriving later than **5** minutes beyond the published time point is considered late. The on-time compliance chart, (attached), reflects system-wide "on-time performance" as a percentage of the total number of reported time-point crossings.

#### **System-Wide Statistics:**

Ridership: 167,376

Vehicle Revenue Hours: 18,527Vehicle Revenue Miles: 270,613

System Productivity: 9.0 Passengers Per Vehicle Revenue Hour

One-Way Trips Provided: 22,045

**Time Point Adherence:** Of 167,376 total time-point crossings sampled for July, the Transit Master™ system recorded 20,268 delayed arrivals to MST's published time-points system-wide. This denotes that **88%** of all scheduled arrivals at published time-points arrived on time. (See MST Fixed-Route Bus ~~ On Time Compliance Chart **FY 2021 - 2022**.)