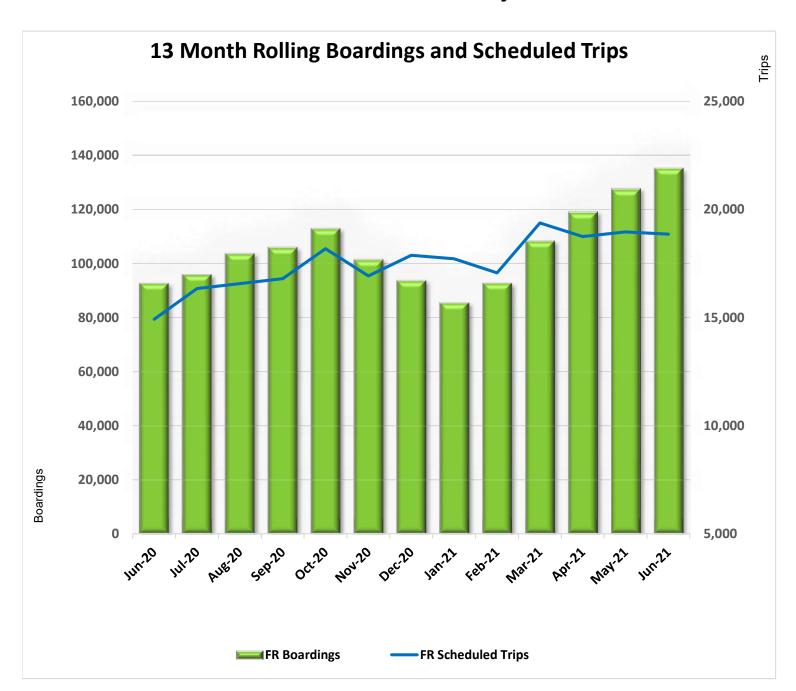

### System-Wide Service: (Fixed Route & On-Call Services):

Preliminary boarding statistics indicate ridership reached 135,070 in June 2021, which represents an 46% increase compared to June 2020's ridership of 92,576. For the fiscal year to date, passenger boardings continue to increase as the effects from the pandemic begin to ease.

### **Systemwide Service:**

Boardings reported for the month of June show ridership to be 45.9% higher than in June of 2020, when 92,576 boardings were reported. Over that same timeframe, the amount of revenue hours operated increased by 22.3%, resulting in a 19.3% increase in productivity, from 6.6 Passengers Per Hour last June to 7.8 Passengers Per Hour this June. The increase in ridership can be attributed to fewer emergency service reductions and fewer county wide restrictions due to COVID-19.

#### System-Wide Service: (Fixed Route & On-Call Services):

Preliminary boarding statistics indicate ridership reached 167,376 in July 2021, which represents a 75% increase compared to July 2020's ridership of 95,804. For the fiscal year to date, passenger boardings continue to increase as the effects from the pandemic begin to ease; however, recent concerns related to the pandemic may negatively affect MST's ridership.

#### **Systemwide Service:**

Boardings reported for the month of July show ridership to be 74.7% higher than in July of 2020, when 95,804 boardings were reported. Over that same timeframe, the amount of revenue hours operated increased by 19.5%, resulting in a 46.2% increase in productivity, from 6.2 Passengers Per Hour last July to 9.0 Passengers Per Hour this July. The increase in ridership can be attributed to fewer emergency service reductions and fewer county wide restrictions due to COVID-19.