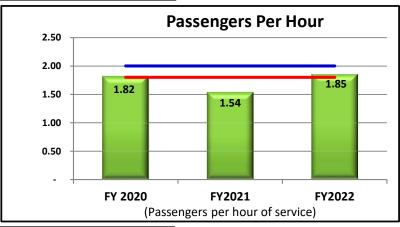

### **Fiscal Years 2020-2022**

Goal = 7,277 passengers

Maximum = 8,005 passengers

Goal = 2.0 passengers p/h

Minimum = 1.8 passengers p/h

Goal = 90% on time

Minimum = 80% on time

Maximum = 6,267 one-way trips

Note: This scarp decline in passenger boardings is attributed to the COVID-19 crisis and the March 18<sup>th</sup> county-wide shelter in place order.

- Productivity for July 2021 was 1.58 passengers per hour, decreasing from 1.63 passengers per hour compared to the previous month (June 2021).
- For July 2021, 92% of all scheduled trips for the MST RIDES program arrived on time, exceeding the expected 90% standard.