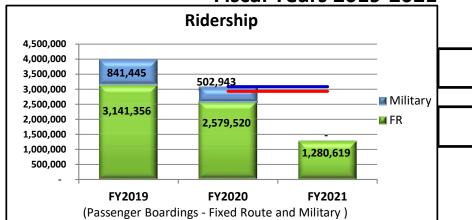

### MST FIXED ROUTE BOARDINGS FY 2021 Monthly Boardings

| MONTH          | FY 2019   | FY 2020   | FY 2021   | % CHANGE |
|----------------|-----------|-----------|-----------|----------|
| July           | 390,693   | 381,521   | 95,804    | -74.89%  |
| Aug            | 423,511   | 412,397   | 103,571   | -74.89%  |
| Sep            | 406,048   | 383,341   | 105,859   | -72.39%  |
| Oct            | 388,492   | 377,416   | 112,734   | -70.13%  |
| Nov            | 330,057   | 319,313   | 101,413   | -68.24%  |
| Dec            | 293,328   | 272,046   | 93,641    | -65.58%  |
| Jan            | 296,175   | 288,698   | 85,388    | -70.42%  |
| Feb            | 303,329   | 269,278   | 92,618    | -65.61%  |
| Mar            | 353,599   | 161,371   | 108,182   | -32.96%  |
| April          | 363,202   | 54,242    | 118,917   | 119.23%  |
| May            | 362,326   | 70,264    | 127,422   | 81.35%   |
| June           | 361,864   | 92,576    | 135,070   | 45.90%   |
| TOTAL          | 4,272,624 | 3,082,463 | 1,280,619 |          |
| YTD Avg.       | 356,052   | 256,872   | 106,718   | -58.45%  |
| YTD Cumulative | 4,272,624 | 3,082,463 | 1,280,617 | -58.45%  |

<sup>\*</sup> Preliminary

Boardings are inclusive of all On Call, Trolley, & Fixed Route Services