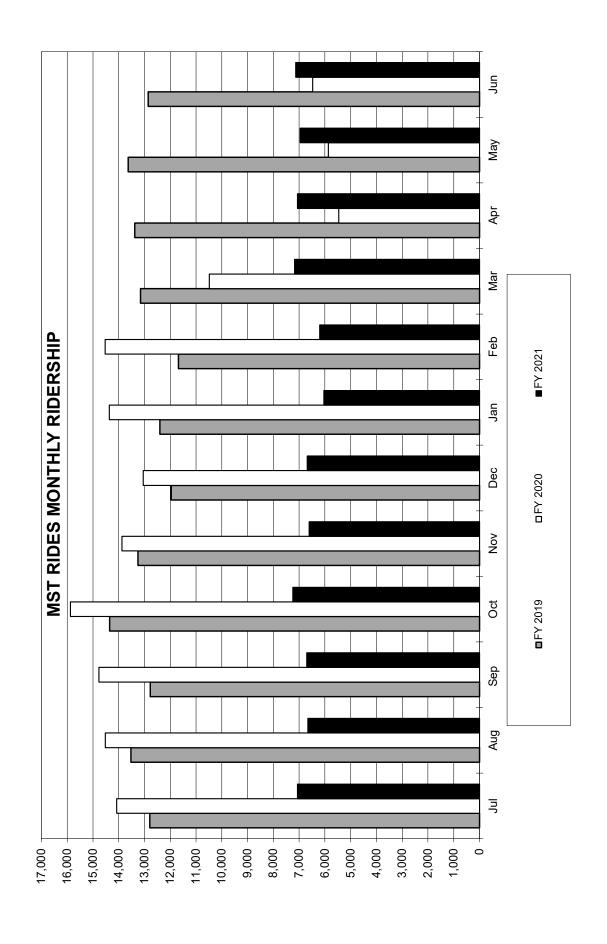

### MST FIXED ROUTE BOARDINGS FY 2021 Monthly Boardings

| MONTH          | FY 2019   | FY 2020   | FY 2021   | % CHANGE |
|----------------|-----------|-----------|-----------|----------|
| July           | 390,693   | 381,521   | 95,804    | -74.89%  |
| Aug            | 423,511   | 412,397   | 103,571   | -74.89%  |
| Sep            | 406,048   | 383,341   | 105,859   | -72.39%  |
| Oct            | 388,492   | 377,416   | 112,734   | -70.13%  |
| Nov            | 330,057   | 319,313   | 101,413   | -68.24%  |
| Dec            | 293,328   | 272,046   | 93,641    | -65.58%  |
| Jan            | 296,175   | 288,698   | 85,388    | -70.42%  |
| Feb            | 303,329   | 269,278   | 92,618    | -65.61%  |
| Mar            | 353,599   | 161,371   | 108,182   | -32.96%  |
| April          | 363,202   | 54,242    | 118,917   | 119.23%  |
| May            | 362,326   | 70,264    | 127,422   | 81.35%   |
| June           | 361,864   | 92,576    | 135,070   | 45.90%   |
| TOTAL          | 4,272,624 | 3,082,463 | 1,280,619 |          |
| YTD Avg.       | 356,052   | 256,872   | 106,718   | -58.45%  |
| YTD Cumulative | 4,272,624 | 3,082,463 | 1,280,617 | -58.45%  |

<sup>\*</sup> Preliminary

Boardings are inclusive of all On Call, Trolley, & Fixed Route Services