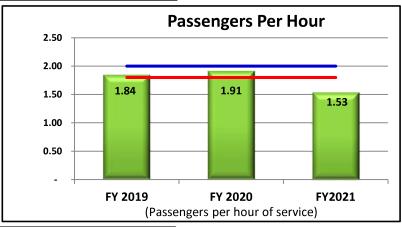

## YTD Dashboard Performance Comparative Statistics July - June Fiscal Years 2019-2021

Goal = 147,649 passengers

Maximum = 162,414 passengers

Goal = 2.0 passengers p/h

Minimum = 1.8 passengers p/h

Goal = 90% on time

Minimum = 80% on time

Maximum = 127,557 one-way trips

Goal = 115,960 one-way trips