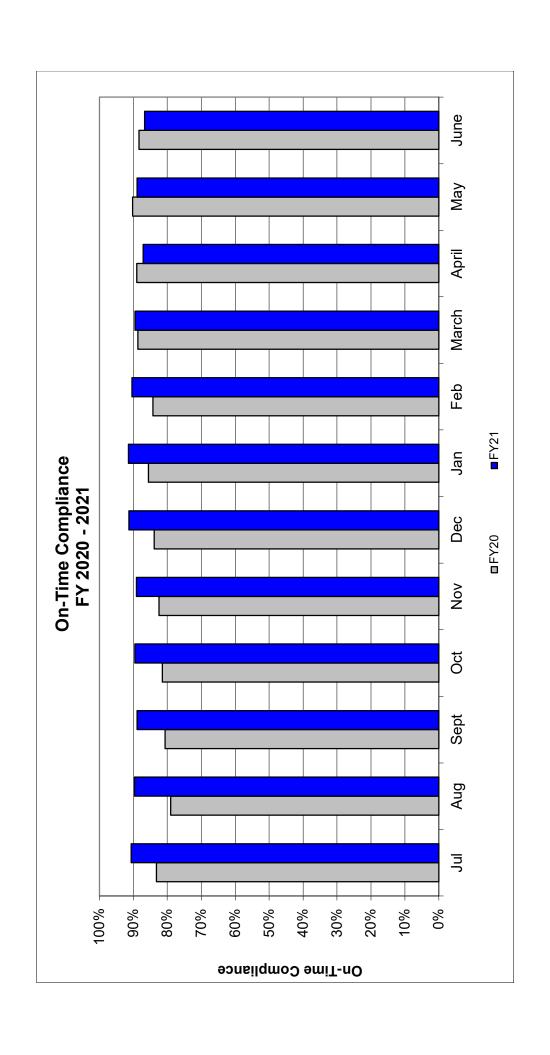

#### System-Wide Statistics:

Ridership: 135,070

Vehicle Revenue Hours: 17,263Vehicle Revenue Miles: 258,510

System Productivity: 7.8 Passengers Per Vehicle Revenue Hour

One-Way Trips Provided: 18,860

**Time Point Adherence:** Of 135,070 total time-point crossings sampled for June, the Transit Master™ system recorded 14,363 delayed arrivals to MST's published time-points system-wide. This denotes that **87%** of all scheduled arrivals at published time-points were on time. (See MST Fixed-Route Bus ~~ On Time Compliance Chart **FY 2020 - 2021**.)

**Note**: Service arriving later than **5** minutes beyond the published time point is considered late. The on-time compliance chart, (attached), reflects system-wide "on-time performance" as a percentage of the total number of reported time-point crossings.

#### ATTACHMENTS:

MST Fixed-Route Bus ~~ On Time Compliance FY 2021

MST Fixed-Route Bus ~~ Boarding Statistics FY 2021

MST Trolley ~~ Boarding Statistics FY 2021

MST RIDES ~~ On Time Compliance FY 2021

MST RIDES ~~ Boarding Statistics FY 2021