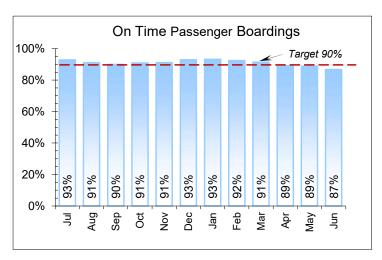

#### System-Wide Statistics:

Ridership: 135,070

Vehicle Revenue Hours: 17,263Vehicle Revenue Miles: 258,510

System Productivity: 7.8 Passengers Per Vehicle Revenue Hour

One-Way Trips Provided: 18,860

**Time Point Adherence:** Of 135,070 total time-point crossings sampled for June, the Transit Master™ system recorded 14,363 delayed arrivals to MST's published time-points system-wide. This denotes that **87%** of all scheduled arrivals at published time-points were on time. (See MST Fixed-Route Bus ~~ On Time Compliance Chart **FY 2020 - 2021**.)

#### **System-Wide Statistics:**

Ridership: 167,376

Vehicle Revenue Hours: 18,527Vehicle Revenue Miles: 270,613

System Productivity: 9.0 Passengers Per Vehicle Revenue Hour

One-Way Trips Provided: 22,045

**Time Point Adherence:** Of 167,376 total time-point crossings sampled for July, the Transit Master™ system recorded 20,268 delayed arrivals to MST's published time-points system-wide. This denotes that **88%** of all scheduled arrivals at published time-points arrived on time. (See MST Fixed-Route Bus ~~ On Time Compliance Chart **FY 2021 - 2022**.)