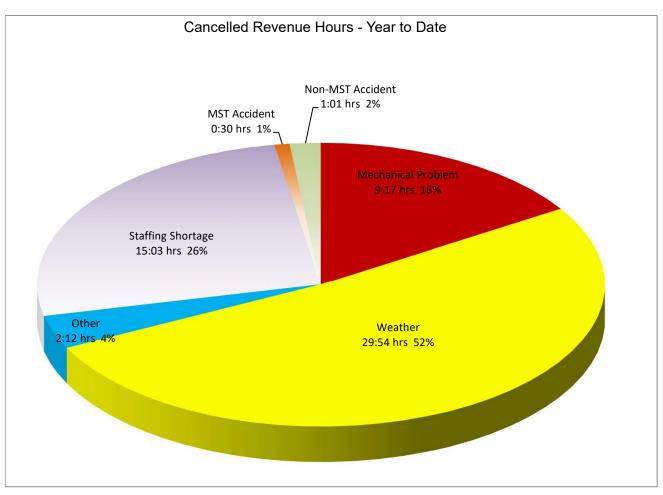

**Service Canceled:** As listed below, there were a total of four (4) service cancellations in June for both directly operated and contracted services:

| Total Trips Completed: 24,953 |     |    |         |  |
|-------------------------------|-----|----|---------|--|
| Category                      | MST | MV | %       |  |
| Accident                      | 0   | 0  | 0       |  |
| Accident – non-MST            | 1   | 0  | 33%     |  |
| Mechanical Failure            | 1   | 0  | 33%     |  |
| Unknown                       | 0   | 0  | 0       |  |
| Staff Shortage                | 1   | 1  | 33%     |  |
| Totals                        | 3   | 1  | 100.00% |  |

**Service Canceled:** As listed below, there were a total of ten (10) service cancellations in July for both directly operated and contracted services:

| Total Trips Completed: 24,953 |     |    |      |  |  |  |  |  |
|-------------------------------|-----|----|------|--|--|--|--|--|
| Category                      | MST | MV | %    |  |  |  |  |  |
| Accident                      | 0   | 1  | 10%  |  |  |  |  |  |
| Accident – non-MST            | 0   | 0  | 0    |  |  |  |  |  |
| Mechanical Failure            | 2   | 0  | 20%  |  |  |  |  |  |
| Unknown                       | 0   | 1  | 10%  |  |  |  |  |  |
| Staff Shortage                | 6   | 0  | 60%  |  |  |  |  |  |
| %Totals                       | 8   | 2  | 100% |  |  |  |  |  |