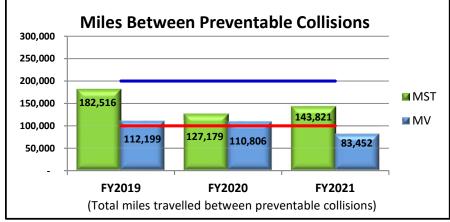

| Period:      | Revenue Fleet:<br>Operating Cost<br>Per Mile: | Revenue Fleet:<br>Miles Between Major<br>Mechanical Road<br>Calls: <sup>1</sup> |
|--------------|-----------------------------------------------|---------------------------------------------------------------------------------|
| June: 2021   | \$1.36                                        | 41,801                                                                          |
| YTD: FY 2021 | \$1.23                                        | 54,756                                                                          |
| FY 2020      | \$1.05                                        | 30,571                                                                          |
| FY 2019      | \$0.93                                        | 29,354                                                                          |

#### **Department Activities/Comments:**

In June 2021, MST traveled nearly 55,000 miles between major mechanical failures – well above the 15,000 mile goal and another great achievement. The Miles Between Road Calls (MBRC) performance above the target goal is can mostly be attributed to the decrease in the overall number of hours and miles MST has traveled in response to the COVID-19 pandemic.