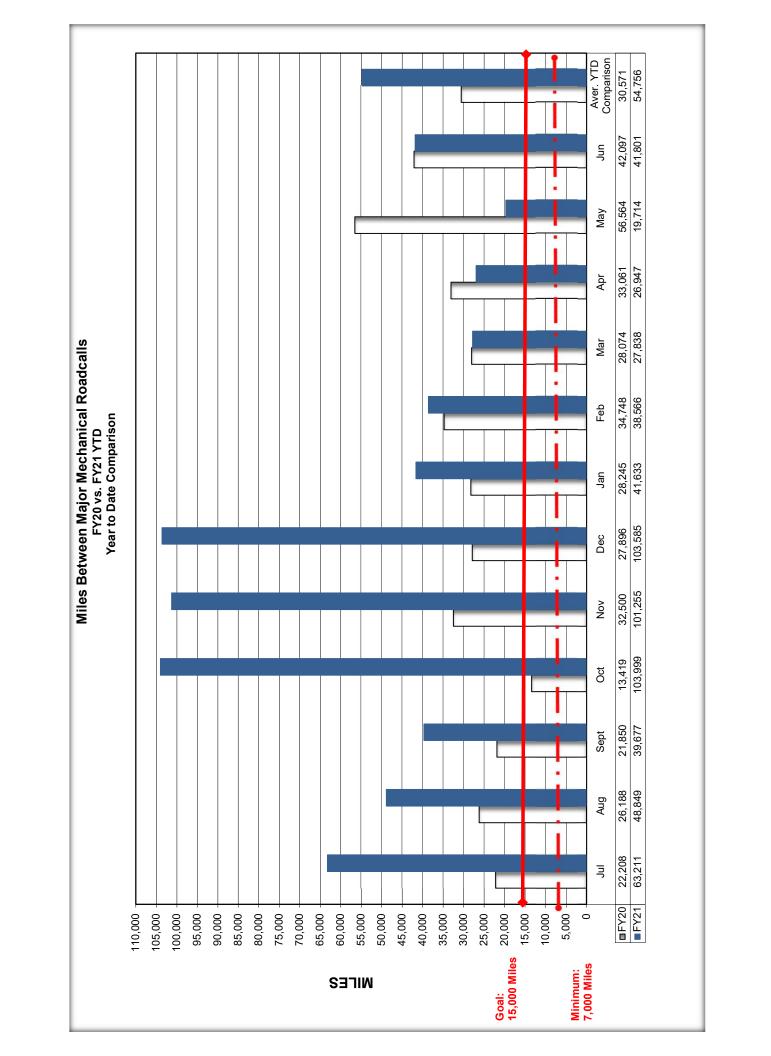

| Period:      | Revenue Fleet:<br>Operating Cost<br>Per Mile: | Revenue Fleet:<br>Miles Between Major<br>Mechanical Road<br>Calls: <sup>1</sup> |
|--------------|-----------------------------------------------|---------------------------------------------------------------------------------|
| June: 2021   | \$1.36                                        | 41,801                                                                          |
| YTD: FY 2021 | \$1.23                                        | 54,756                                                                          |
| FY 2020      | \$1.05                                        | 30,571                                                                          |
| FY 2019      | \$0.93                                        | 29,354                                                                          |

<sup>&</sup>lt;sup>1</sup> Minimum: 7,000 Miles; Goal: 15,000 Miles

#### **Department Activities/Comments:**

In June 2021, MST traveled nearly 55,000 miles between major mechanical failures – well above the 15,000 mile goal and another great achievement. The Miles Between Road Calls (MBRC) performance above the target goal is can mostly be attributed to the decrease in the overall number of hours and miles MST has traveled in response to the COVID-19 pandemic.