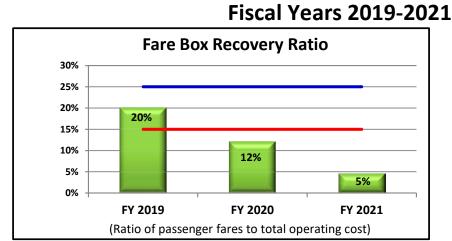

## MST Fixed Route YTD Dashboard Performance Comparative Statistics July - June

Goal = 25%

Minimum = 15%

Goal = \$207.33 per RH

**Maximum** = \$228.07 per RH

Goal = 200,000 Miles

Minimum = 100,000 Miles

Goal = 15,000 Miles