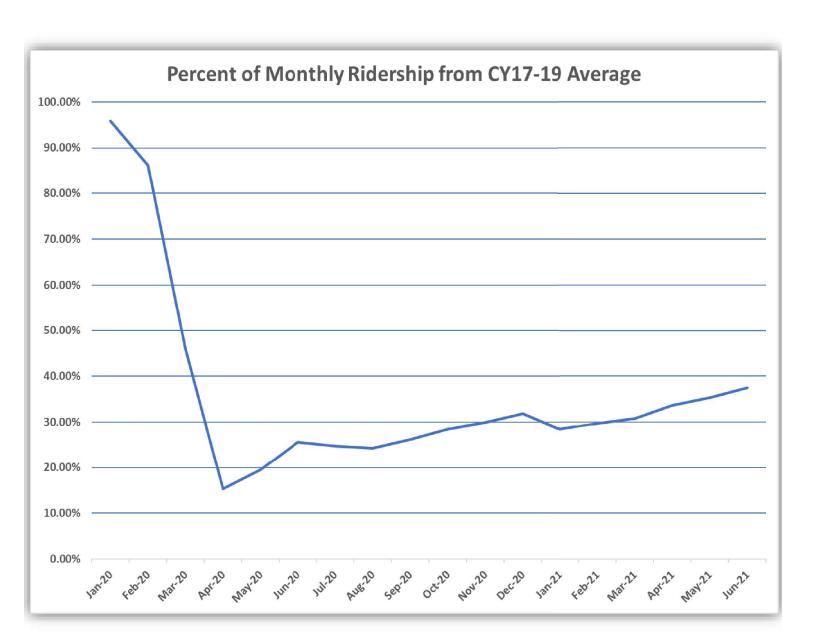

ed within the GM Report at http://www.mst.org/about-mst/board-of-directors/board-meetings/

PREPARED BY: Cal 9 Sadowh

### Blank Page

### **MST Fixed Route**

## YTD Dashboard Performance Comparative Statistics July - June

Fiscal Years 2019-2021



Goal = 3,082,463 passengers Minimum = 2,928,340

Minimum = 2,928,340 passengers

Goal = 20 passengers p/h

Minimum = 15 passengers p/h





Goal = 90% on time

Minimum = 75% on time

Goal = 99% completed

Minimum = 95% completed



## MST Fixed Route YTD Dashboard Performance Comparative Statistics July - June



Goal = 25%

Minimum = 15%

Goal = \$207.33 per RH

**Maximum** = \$228.07 per RH





Goal = 200,000 Miles

Minimum = 100,000 Miles

Goal = 15,000 Miles

Minimum = 7,000 Miles



### **COVID-19 MST Statistics and Projections**









### **MST RIDES**

## YTD Dashboard Performance Comparative Statistics July - June Fiscal Years 2019-2021



Goal = 147,649 passengers

Maximum = 162,414 passengers

Goal = 2.0 passengers p/h

Minimum = 1.8 passengers p/h





Goal = 90% on time

Minimum = 80% on time

Maximum = 127,557 one-way trips

Goal = 115,960 one-way trips



### **MST RIDES**

## YTD Dashboard Performance Comparative Statistics July - June Fiscal Years 2019-2021



Goal = 11%

Minimum = 10%

Goal = \$86.13 per RH

Maximum = \$94.74 per RH





Goal = 110,000 Miles

Minimum = 100,000 Miles

Goal = 60,000 Miles

Minimum = 30,000 Miles



# MST Fixed Route Financial Performance Comparative Statistics July - June Fiscal Year 2021





# MST RIDES Financial Performance Comparative Statistics July - June Fiscal Years 2