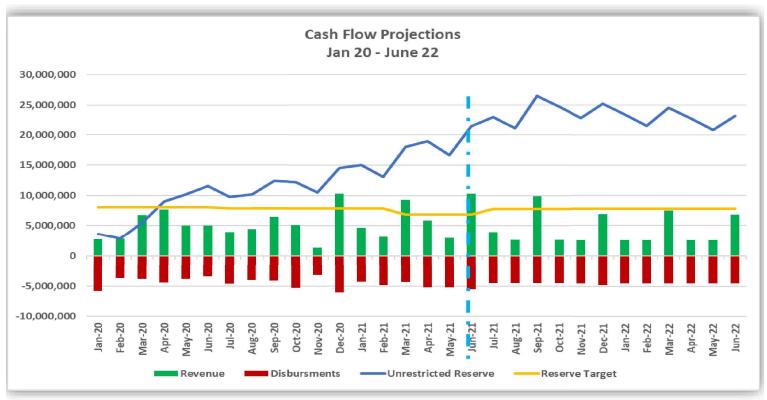

viewed within the GM Report at http://www.mst.org/about-mst/board-of-directors/board-meetings/

PREPARED BY: Cal 9 Sadowh

### Blank Page

### **MST Fixed Route**

## YTD Dashboard Performance Comparative Statistics July - June

Fiscal Years 2019-2021



Goal = 3,082,463 passengers Minimum = 2,928,340

Minimum = 2,928,340 passengers

Goal = 20 passengers p/h

Minimum = 15 passengers p/h





Goal = 90% on time

Minimum = 75% on time

Goal = 99% completed

Minimum = 95% completed



## MST Fixed Route YTD Dashboard Performance Comparative Statistics July - June



Goal = 25%

Minimum = 15%

Goal = \$207.33 per RH

**Maximum** = \$228.07 per RH





Goal = 200,000 Miles

Minimum = 100,000 Miles

Goal = 15,000 Miles

Minimum = 7,000 Miles



### **COVID-19 MST Statistics and Projections**









### **MST RIDES**

## YTD Dashboard Performance Comparative Statistics July - June Fiscal Years 2019-2021



Goal = 147,649 passengers

Maximum = 162,414 passengers

Goal = 2.0 passengers p/h

Minimum = 1.8 passengers p/h





Goal = 90% on time

Minimum = 80% on time

Maximum = 127,557 one-way trips

Goal = 115,960 one-way trips



### **MST RIDES**

## YTD Dashboard Performance Comparative Statistics July - June Fiscal Years 2019-2021



Goal = 11%

Minimum = 10%

Goal = \$86.13 per RH

Maximum = \$94.74 per RH





Goal = 110,000 Miles

Minimum = 100,000 Miles

Goal = 60,000 Miles

Minimum = 30,000 Miles



# MST Fixed Route Financial Performance Comparative Statistics July - June Fiscal Year 2021





# MST RIDES Financial Performance Comparative Statistics July - June Fiscal Yea