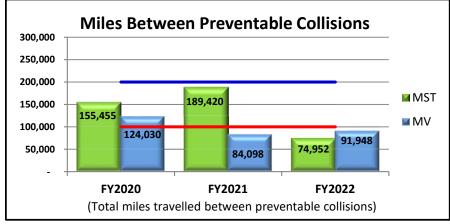

### **Fiscal Years 2020-2022**

Goal = 25%

Minimum = 15%

Goal = \$215.79 per RH

**Maximum = \$237.36 per RH** 

Goal = 200,000 Miles

Minimum = 100,000 Miles

Goal = 15,000 Miles