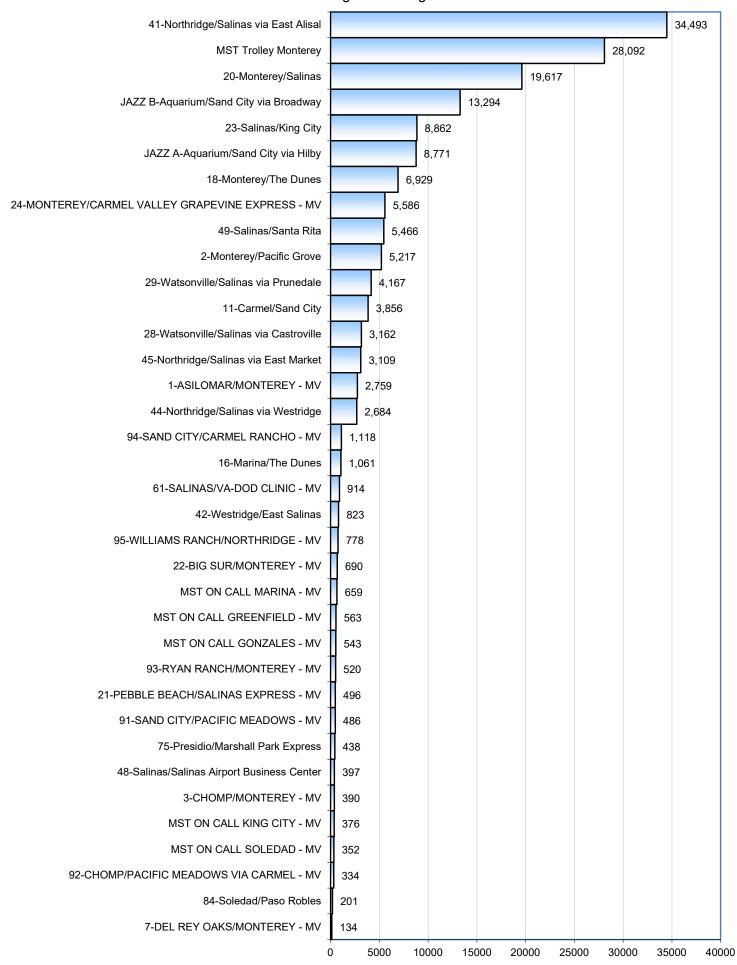

#### Ridership by Line - July 2021 Passenger Boardings

| Primary - \$2.50 / \$1.25 / \$0.75*                              | Ridership | VRHrs    | VRMi      | Day/Hr | % Riders | % Hrs |
|------------------------------------------------------------------|-----------|----------|-----------|--------|----------|-------|
| 1-ASILOMAR/MONTEREY - MV                                         | 2,759     | 492:02   | 5,386.8   | 5.61   | 1.6%     | 2.7%  |
| 2-Monterey/Pacific Grove                                         | 5.217     | 923:49   | 10,154.4  | 5.65   | 3.1%     | 5.0%  |
| 7-DEL REY OAKS/MONTEREY - MV                                     | 134       | 57:00    | 838.9     | 2.35   | 0.1%     | 0.3%  |
| 11-Carmel/Sand City                                              | 3,856     | 328:23   | 4,743.6   | 11.74  | 2.3%     | 1.8%  |
| 16-Marina/The Dunes                                              | 1,061     | 338:56   | 5,597.0   | 3.13   | 0.6%     | 1.8%  |
| 18-Monterey/The Dunes                                            | 6,929     | 1330:47  | 15,358.8  | 5.21   | 4.1%     | 7.2%  |
| 24-MONTEREY/CARMEL VALLEY GRAPEVINE EXPRESS - MV                 | ,         | 1129:31  | 22,219.5  | 4.95   | 3.3%     | 6.1%  |
| 40-Spreckels/Alisal                                              | 39        | 41:32    | 540.1     | 0.94   | 0.0%     | 0.1%  |
| 41-Northridge/Salinas via East Alisal                            | 34,493    | 2237:02  | 22,789.4  | 15.42  | 20.6%    | 12.1% |
| 42-Westridge/East Salinas                                        | 823       | 105:00   | 1,100.0   | 7.84   | 0.5%     | 0.6%  |
| 44-Northridge/Salinas via Westridge                              | 2.684     | 286:38   | 3,700.5   | 9.36   | 1.6%     | 1.5%  |
| 45-Northridge/Salinas via East Market                            | 3,109     | 425:46   | 5,524.9   | 7.30   | 1.0%     | 2.3%  |
| · ·                                                              | 3, 109    | 237:34   | 2.593.6   | 1.67   | 0.2%     | 1.3%  |
| 48-Salinas/Salinas Airport Business Center 49-Salinas/Santa Rita |           |          | ,         |        |          |       |
|                                                                  | 5,466     | 460:38   | 4,387.8   | 11.87  | 3.3%     | 2.5%  |
| 61-SALINAS/VA-DOD CLINIC - MV *                                  | 914       | 340:45   | 5,580.1   | 2.68   | 0.5%     | 1.8%  |
| 75-Presidio/Marshall Park Express                                | 438       | 61:36    | 1,067.5   | 7.11   | 0.3%     | 0.3%  |
| 91-SAND CITY/PACIFIC MEADOWS - MV *                              | 486       | 149:50   | 2,132.6   | 3.24   | 0.3%     | 0.8%  |
| 92-CHOMP/PACIFIC MEADOWS VIA CARMEL - MV *                       | 334       | 97:08    | 1,111.4   | 3.44   | 0.2%     | 0.5%  |
| 93-RYAN RANCH/MONTEREY - MV *                                    | 520       | 139:42   | 2,280.3   | 3.72   | 0.3%     | 0.8%  |
| 94-SAND CITY/CARMEL RANCHO - MV *                                | 1,118     | 227:20   | 3,118.4   | 4.92   | 0.7%     | 1.2%  |
| 95-WILLIAMS RANCH/NORTHRIDGE - MV *                              | 778       | 242:19   | 2,628.2   | 3.21   | 0.5%     | 1.3%  |
| JAZZ A-Aquarium/Sand City via Hilby                              | 8,771     | 1042:20  | 10,743.8  | 8.41   | 5.2%     | 5.6%  |
| JAZZ B-Aquarium/Sand City via Broadway                           | 13,294    | 970:28   | 10,715.1  | 13.70  | 7.9%     | 5.2%  |
| Total                                                            | 99,206    | 11666:06 | 144,312.6 | 8.5    | 59.3%    | 63.0% |

| Pagional \$2.50 / \$1.75               |           |         |           |        |          |       |
|----------------------------------------|-----------|---------|-----------|--------|----------|-------|
| Regional - \$3.50 / \$1.75             | Ridership | VRHrs   | VRMi      | Pax/Hr | % Riders | % Hrs |
| 20-Monterey/Salinas                    | 19,617    | 1706:22 | 33,601.7  | 11.50  | 11.7%    | 9.2%  |
| 21-PEBBLE BEACH/SALINAS EXPRESS - MV   | 496       | 204:36  | 4,469.2   | 2.42   | 0.3%     | 1.1%  |
| 22-BIG SUR/MONTEREY - MV               | 690       | 313:06  | 6,817.8   | 2.20   | 0.4%     | 1.7%  |
| 23-Salinas/King City                   | 8,862     | 1419:13 | 42,516.6  | 6.24   | 5.3%     | 7.7%  |
| 28-Watsonville/Salinas via Castroville | 3,162     | 367:21  | 9,161.5   | 8.61   | 1.9%     | 2.0%  |
| 29-Watsonville/Salinas via Prunedale   | 4,167     | 459:54  | 8,722.5   | 9.06   | 2.5%     | 2.5%  |
| 84-Soledad/Paso Robles                 | 201       | 263:41  | 7,481.4   | 0.76   | 0.1%     | 1.4%  |
| Total                                  | 37,195    | 4734:13 | 112,770.6 | 7.9    | 22.2%    | 25.6% |

| Trolley              |           |        |         |        |          |       |
|----------------------|-----------|--------|---------|--------|----------|-------|
| Troney               | Ridership | VRHrs  | VRMi    | Pax/Hr | % Riders | % Hrs |
| MST Trolley Monterey | 28,092    | 819:52 | 5,427.1 | 34.26  | 16.8%    | 4.4%  |
| Total                | 28,092    | 819:52 | 5,427.1 | 34.3   | 16.8%    | 4.4%  |