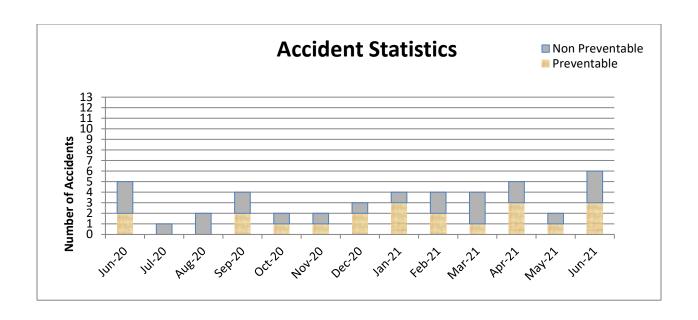

**Documented Occurrences:** MST Coach Operators are required to complete an occurrence report for any unusual incident that occurs during their workday. The information provided within these reports is used to identify trends, which often drive changes in policy or standard operating procedures. The following is a comparative summary of reported incidents for the month(s) of June 2020 and 2021:

| Occurrence Type         | June-20 | June-21 |
|-------------------------|---------|---------|
| Collision: MST Involved | 4       | 1       |
| Employee Injury         | 0       | 1       |
| Medical Emergency       | 0       | 0       |
| Object Hits Coach       | 2       | 0       |
| Passenger Conflict      | 6       | 2       |
| Passenger Fall          | 4       | 2       |
| Passenger Injury        | 2       | 1       |
| Other                   | 1       | 2       |
| Near Miss               | 0       | 0       |
| Fuel / fluid Spill      | 1       | 1       |
| Unreported Damage       | 0       | 1       |
| Totals                  | 20      | 11      |

**Documented Occurrences:** MST Coach Operators are required to complete an occurrence report for any unusual incident that occurs during their workday. The information provided within these reports is used to identify trends, which often drive changes in policy or standard operating procedures. The following is a comparative summary of reported incidents for the month(s) of July 2020 and 2021:

| Occurrence Type         | July-20 | July-21 |
|-------------------------|---------|---------|
| Collision: MST Involved | 2       | 4       |
| Employee Injury         | 0       | 1       |
| Medical Emergency       | 2       | 0       |
| Object Hits Coach       | 1       | 0       |
| Passenger Conflict      | 5       | 3       |
| Passenger Fall          | 1       | 5       |
| Passenger Injury        | 0       | 0       |
| Other                   | 0       | 0       |
| Near Miss               | 1       | 0       |
| Fuel / fluid Spill      | 2       | 0       |
| Unreported Damage       | 0       | 3       |
| Totals                  | 14      | 16      |