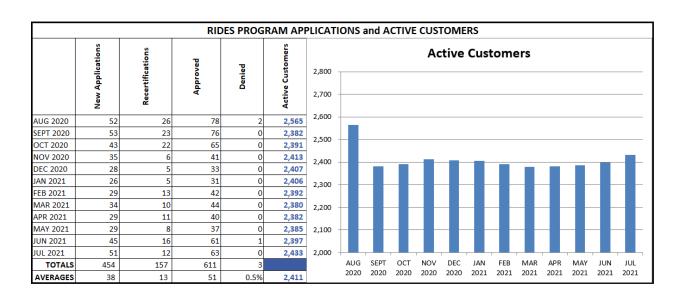

### MST RIDES ADA / ST Paratransit Program:

Preliminary boarding statistics for the MST RIDES program reflect that for June 2021 there were 7,128 passenger boardings. This denotes a 10% increase in passenger boardings compared to June of 2020 when there were 6,475 boardings. For the fiscal year – passenger boardings have decreased by 43% compared to FY2020.

Note: The decline in passenger boardings is attributed to the COVID-19 pandemic.

- Productivity for June 2021 was 1.63 passengers per hour, a slight change compared to the previous month (May 2021).
- For June 2021, 90% of all scheduled trips for the MST RIDES program arrived on time, meeting the expected 90% standard.

#### MST RIDES ADA / ST Paratransit Program:

Preliminary boarding statistics for the MST RIDES program reflect that for July 2021 there were 7,550 passenger boardings. This denotes an 6.86% increase in passenger boardings compared to July of 2020, (7,065). For the Fiscal year – passenger boardings have increased by 6.86% compared to FY2021.

Note: This scarp decline in passenger boardings is attributed to the COVID-19 crisis and the March 18<sup>th</sup> county-wide shelter in place order.

- Productivity for July 2021 was 1.58 passengers per hour, decreasing from 1.63 passengers per hour compared to the previous month (June 2021).
- For July 2021, 92% of all scheduled trips for the MST RIDES program arrived on time, exceeding the expected 90% standard.