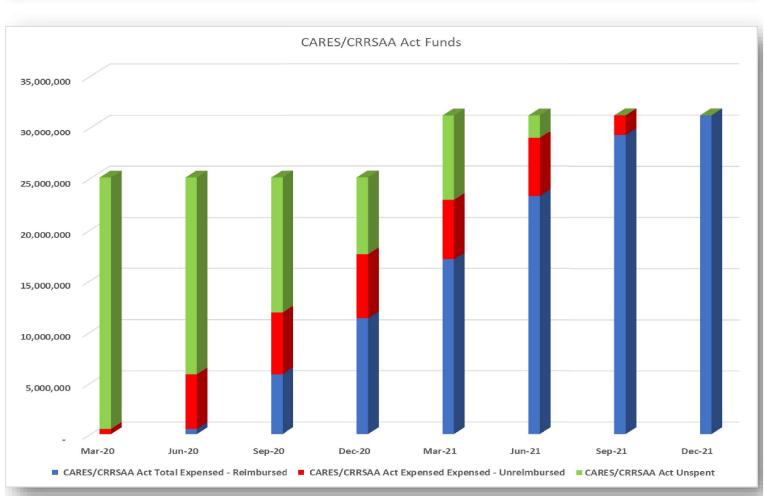

ewed within the GM Report at http://www.mst.org/about-mst/board-of-directors/board-meetings/

PREPARED BY: Cal 9 Sadowh

### Blank Page

### **MST Fixed Route**

## YTD Dashboard Performance Comparative Statistics July - June

Fiscal Years 2019-2021



Goal = 3,082,463 passengers Minimum = 2,928,340

Minimum = 2,928,340 passengers

Goal = 20 passengers p/h

Minimum = 15 passengers p/h





Goal = 90% on time

Minimum = 75% on time

Goal = 99% completed

Minimum = 95% completed



## MST Fixed Route YTD Dashboard Performance Comparative Statistics July - June



Goal = 25%

Minimum = 15%

Goal = \$207.33 per RH

**Maximum** = \$228.07 per RH





Goal = 200,000 Miles

Minimum = 100,000 Miles

Goal = 15,000 Miles

Minimum = 7,000 Miles



### **COVID-19 MST Statistics and Projections**









### **MST RIDES**

## YTD Dashboard Performance Comparative Statistics July - June Fiscal Years 2019-2021



Goal = 147,649 passengers

Maximum = 162,414 passengers

Goal = 2.0 passengers p/h

Minimum = 1.8 passengers p/h





Goal = 90% on time

Minimum = 80% on time

Maximum = 127,557 one-way trips

Goal = 115,960 one-way trips



### **MST RIDES**

## YTD Dashboard Performance Comparative Statistics July - June Fiscal Years 2019-2021



Goal = 11%

Minimum = 10%

Goal = \$86.13 per RH

Maximum = \$94.74 per RH





Goal = 110,000 Miles

Minimum = 100,000 Miles

Goal = 60,000 Miles

Minimum = 30,000 Miles



# MST Fixed Route Financial Performance Comparative Statistics July - June Fiscal Year 2021





# MST RIDES Financial Performance Comparative Statistics July - June Fiscal Years