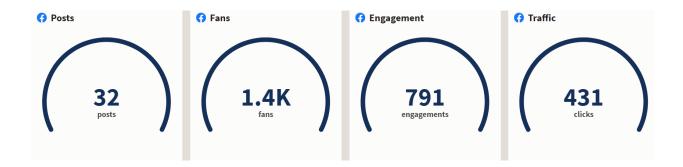

lan South County Operations and Maintenance Facility Ribbon Cutting event.

Collaborative/Meeting/Committees: Participated in walkthrough of new South County Operations and Maintenance Facility; attended planning meetings for the South County Operations and Maintenance Facility (SCOMF) Ribbon Cutting event; attended MST Board Meeting, Marketing, Outreach and Customer Service Team meeting, Mobility Outreach meeting, as well as monthly MST Employee Townhall meeting. Continue to attend recurring meetings related to the Contactless Fare Payment Demonstration Project, Comprehensive Operational Analysis, MST Service Delivery Working Group, and COVID EOC Sub Committee meetings.

#### **Social Media Performance:**



#### **Overview by Social Media Platform:**

**New! Twitter** 



#### Facebook



#### Instagram



**Notes:** On Twitter, "following" someone means that you will see their tweets (Twitter updates) in your personal timeline. Twitter lets you see who you follow and also who is following you. Followers are people who receive other people's Twitter updates.

A Facebook "fan" is a user who likes a particular Facebook page. Users who "like" a page are able to receive updates from that page's administrator through status updates, posted content, and event invitations. A list of pages a fan has liked will appear on his or her profile page.

"Engagement" is the sum of likes and comments received by all posts.

"Traffic" is the total number of clicks on all the links posted.

#### **Planning Update**

During the month of July, staff efforts continued to be focused on the COVID