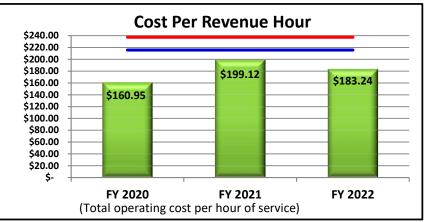

### **Fiscal Years 2020-2022**

Goal = 25%

Minimum = 15%

Goal = \$215.79 per RH

**Maximum = \$237.36 per RH** 

Goal = 200,000 Miles

Minimum = 100,000 Miles

Goal = 15,000 Miles