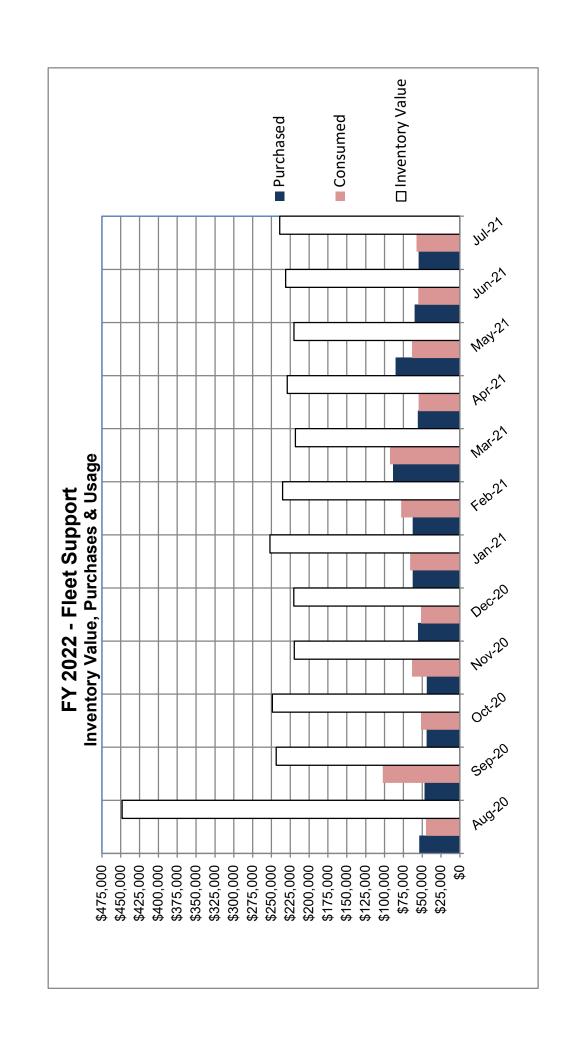

| FY21<br>Fuel Budget: | Average Fuel Price<br>June 2021: | Average Fuel Price:<br>FY2021 |
|----------------------|----------------------------------|-------------------------------|
| Diesel: \$2.75       | \$2.92                           | \$2.27                        |
| Gasoline: \$2.85     | \$3.66                           | \$2.84                        |

| Period:      | Revenue Fleet:<br>Operating Cost<br>Per Mile: | Revenue Fleet:<br>Miles Between Major<br>Mechanical Road<br>Calls: <sup>1</sup> |
|--------------|-----------------------------------------------|---------------------------------------------------------------------------------|
| June: 2021   | \$1.36                                        | 41,801                                                                          |
| YTD: FY 2021 | \$1.23                                        | 54,756                                                                          |
| FY 2020      | \$1.05                                        | 30,571                                                                          |
| FY 2019      | \$0.93                                        | 29,354                                                                          |

<sup>&</sup>lt;sup>1</sup> Minimum: 7,000 Miles; Goal: 15,000 Miles

#### **Department Activities/Comments:**

In June 2021, MST traveled nearly 55,000 miles between major mechanical failures – well above the 15,000 mile goal and another great achievement. The Miles Between Road Calls (MBRC) performance above the target goal is can mostly be attributed to the decrease in the overall number of hours and miles MST has traveled in response to the COVID-19 pandemic.

MST's operating cost per mile increased slightly to \$1.36 cents per mile from \$1.15 per mile in the of June 2021. Staff continues to focus their efforts on cleaning, disinfecting, repairing, and maintaining all MST vehicles.

MST's June 2021, fuel cost per gallon continues to rise. June's cost per gallon for diesel increased by .17 cents. The June cost per gallon for gasoline increased by .24 cents. Staff continues to track fuel costs and strives to increase fuel efficiencies where possible.