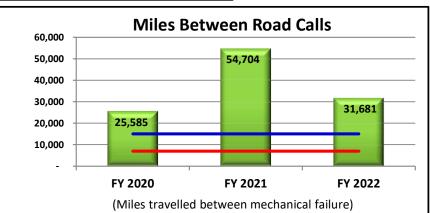

| Period:      | Revenue Fleet:<br>Operating Cost<br>Per Mile: | Revenue Fleet:<br>Miles Between Major<br>Mechanical Road<br>Calls: <sup>1</sup> |
|--------------|-----------------------------------------------|---------------------------------------------------------------------------------|
| June: 2021   | \$1.36                                        | 41,801                                                                          |
| YTD: FY 2021 | \$1.23                                        | 54,756                                                                          |
| FY 2020      | \$1.05                                        | 30,571                                                                          |
| FY 2019      | \$0.93                                        | 29,354                                                                          |

<sup>&</sup>lt;sup>1</sup> Minimum: 7,000 Miles; Goal: 15,000 Miles

#### **Department Activities/Comments:**

In June 2021, MST traveled nearly 55,000 miles between major mechanical failures – well above the 15,000 mile goal and another great achievement. The Miles Between Road Calls (MBRC) performance above the target goal is can mostly be attributed to the decrease in the overall number of hours and miles MST has traveled in response to the COVID-19 pandemic.