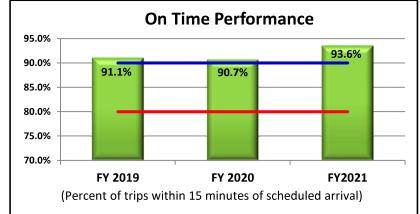

## YTD Dashboard Performance Comparative Statistics July - June Fiscal Years 2019-2021

Goal = 147,649 passengers

Maximum = 162,414 passengers

Goal = 2.0 passengers p/h

Minimum = 1.8 passengers p/h

Goal = 90% on time

Minimum = 80% on time

Maximum = 127,557 one-way trips

Goal = 115,960 one-way trips