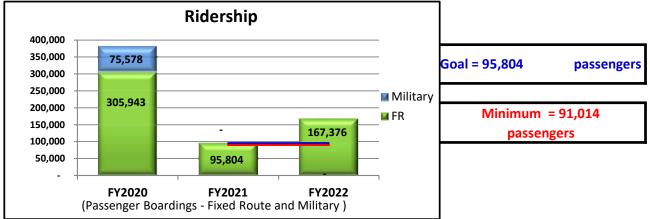

#### System-Wide Service: (Fixed Route & On-Call Services):

Preliminary boarding statistics indicate ridership reached 167,376 in July 2021, which represents a 75% increase compared to July 2020's ridership of 95,804. For the fiscal year to date, passenger boardings continue to increase as the effects from the pandemic begin to ease; however, recent concerns related to the pandemic may negatively affect MST's ridership.

# MST FIXED ROUTE BOARDINGS FY 2022 Monthly Boardings

| MONTH          | FY 2020 | FY 2021 | FY 2022 | % CHANGE |
|----------------|---------|---------|---------|----------|
| July           | 381,521 | 95,804  | 167,376 | 74.71%   |
| Aug            | 412,397 | 103,571 |         |          |
| Sep            | 383,341 | 105,859 |         |          |
| Oct            | 377,416 | 112,734 |         |          |
| Nov            | 319,313 | 101,413 |         |          |
| Dec            | 272,046 | 93,641  |         |          |
| Jan            | 288,698 | 85,388  |         |          |
| Feb            | 269,278 | 92,618  |         |          |
| Mar            | 161,371 | 108,182 |         |          |
| April          | 54,242  | 118,917 |         |          |
| May            | 70,264  | 127,422 |         |          |
| June           | 92,576  | 135,070 |         |          |
| TOTAL          | 381,521 | 95,804  | 167,376 | _        |
| YTD Avg.       | 381,521 | 95,804  | 167,376 | 74.71%   |
| YTD Cumulative | 381,521 | 95,804  | 167,368 | 74.70%   |