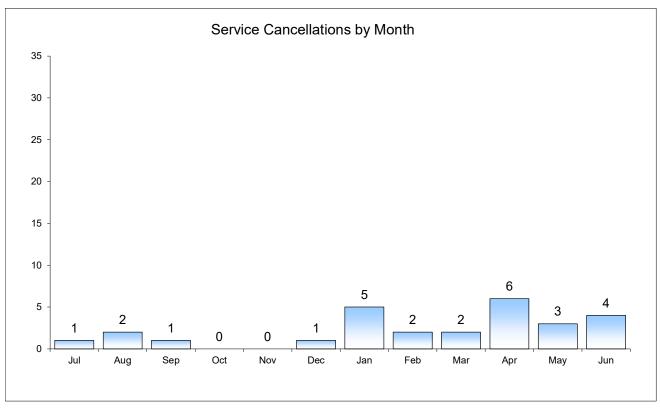

**Service Canceled:** As listed below, there were a total of four (4) service cancellations in June for both directly operated and contracted services:

| Total Trips Completed: 24,953 |     |    |         |  |
|-------------------------------|-----|----|---------|--|
| Category                      | MST | MV | %       |  |
| Accident                      | 0   | 0  | 0       |  |
| Accident – non-MST            | 1   | 0  | 33%     |  |
| Mechanical Failure            | 1   | 0  | 33%     |  |
| Unknown                       | 0   | 0  | 0       |  |
| Staff Shortage                | 1   | 1  | 33%     |  |
| Totals                        | 3   | 1  | 100.00% |  |

**Service Canceled:** As listed below, there were a total of ten (10) service cancellations in July for both directly operated and contracted services:

| Total Trips Completed: 24,953 |     |    |      |  |  |  |  |  |
|-------------------------------|-----|----|------|--|--|--|--|--|
| Category                      | MST | MV | %    |  |  |  |  |  |
| Accident                      | 0   | 1  | 10%  |  |  |  |  |  |
| Accident – non-MST            | 0   | 0  | 0    |  |  |  |  |  |
| Mechanical Failure            | 2   | 0  | 20%  |  |  |  |  |  |
| Unknown                       | 0   | 1  | 10%  |  |  |  |  |  |
| Staff Shortage                | 6   | 0  | 60%  |  |  |  |  |  |
| %Totals                       | 8   | 2  | 100% |  |  |  |  |  |