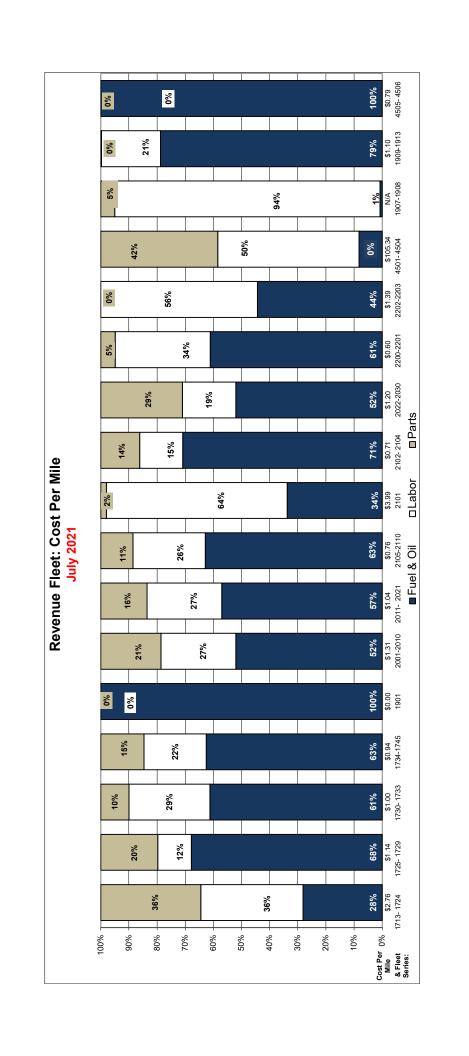

| Period:      | Revenue Fleet:<br>Operating Cost<br>Per Mile: | Revenue Fleet:<br>Miles Between Major<br>Mechanical Road<br>Calls: <sup>1</sup> |
|--------------|-----------------------------------------------|---------------------------------------------------------------------------------|
| June: 2021   | \$1.36                                        | 41,801                                                                          |
| YTD: FY 2021 | \$1.23                                        | 54,756                                                                          |
| FY 2020      | \$1.05                                        | 30,571                                                                          |
| FY 2019      | \$0.93                                        | 29,354                                                                          |

MST's operating cost per mile increased slightly to \$1.36 cents per mile from \$1.15 per mile in the of June 2021. Staff continues to focus their efforts on cleaning, disinfecting, repairing, and maintaining all MST vehicles.

MST's June 2021, fuel cost per gallon continues to rise. June's cost per gallon for diesel increased by .17 cents. The June cost per gallon for gasoline increased by .24 cents. Staff continues to track fuel costs and strives to increase fuel efficiencies where possible.