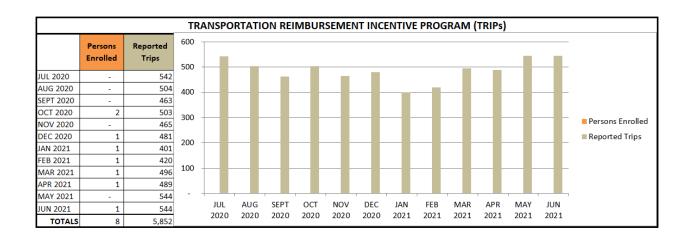

#### **Transportation Reimbursement Incentive Program:**

• There are currently 66 seniors, 19 persons with disabilities, and 12 Veterans enrolled in the program.

|                 | Persons | Public       | Persons   | Navigator | 600 | 7 | $\overline{}$ | T         |                | T                   | T                        |                                                  |                                                  |                                                  |                                                  |                                                  |                                                  |
|-----------------|---------|--------------|-----------|-----------|-----|---|---------------|-----------|----------------|---------------------|--------------------------|--------------------------------------------------|--------------------------------------------------|--------------------------------------------------|--------------------------------------------------|--------------------------------------------------|--------------------------------------------------|
| 1               | Travel  | Presentation | Otherwise | Service   |     |   |               |           |                |                     |                          |                                                  |                                                  |                                                  |                                                  |                                                  |                                                  |
|                 | Trained | Audience     | Contacted | Hours     | 500 |   |               |           |                |                     |                          |                                                  |                                                  |                                                  | _                                                |                                                  |                                                  |
|                 |         |              |           |           | 300 |   |               |           |                |                     |                          |                                                  |                                                  |                                                  |                                                  |                                                  |                                                  |
| JUL 2020        | -       | 27           | 318       | -         |     |   |               |           |                |                     |                          |                                                  |                                                  |                                                  |                                                  |                                                  |                                                  |
| AUG 2020        | 3       | 9            | 207       | -         | 400 |   |               |           |                |                     |                          |                                                  |                                                  |                                                  |                                                  |                                                  |                                                  |
| SEP 2020        | 16      | 19           | 240       | -         |     |   | _             | _         | _              | _                   | _                        | _                                                | _                                                | _                                                |                                                  |                                                  |                                                  |
| OCT 2020        | 13      | 29           | 219       | -         | 300 |   |               |           |                |                     |                          |                                                  |                                                  |                                                  |                                                  |                                                  |                                                  |
| NOV 2020        | 10      | 43           | 161       | -         |     |   |               |           | _              |                     |                          |                                                  |                                                  |                                                  |                                                  |                                                  |                                                  |
| DEC 2020        | -       | 36           | 162       | -         |     |   |               |           |                |                     |                          |                                                  |                                                  |                                                  |                                                  |                                                  |                                                  |
| JAN 2021        | 3       | 26           | 308       | -         | 200 |   | +             | +         |                |                     | <del></del>              | <del></del>                                      | <del></del>                                      | <del></del>                                      | <del></del>                                      | <del></del>                                      | <del></del>                                      |
| FEB 2021        | -       | 191          | 147       | -         |     |   |               |           |                |                     |                          |                                                  |                                                  |                                                  |                                                  |                                                  |                                                  |
| MAR 2021        | 1       | 248          | 259       | -         | 100 |   |               |           |                |                     |                          |                                                  |                                                  |                                                  |                                                  |                                                  |                                                  |
| APR 2021        | 2       | 156          | 213       | -         | 100 |   |               |           |                |                     |                          |                                                  |                                                  |                                                  |                                                  |                                                  |                                                  |
| MAY 2021        | 5       | 226          | 156       | -         |     |   |               |           |                |                     |                          |                                                  |                                                  |                                                  |                                                  |                                                  |                                                  |
| JUN 2021        | 10      | 183          | 87        | -         | -   |   |               |           |                |                     |                          | <del>                                     </del> |
| TOTALS          | 63      | 1,193        | 2,477     | -         |     |   | JUL           |           |                |                     |                          |                                                  |                                                  |                                                  |                                                  |                                                  |                                                  |
| <b>AVERAGES</b> | 5       | 99           | 206       | -         |     |   | 2020          | 2020 2020 | 2020 2020 2020 | 2020 2020 2020 2020 | 2020 2020 2020 2020 2020 | 2020 2020 2020 2020 2020 2020                    | 2020 2020 2020 2020 2020 2020 2021               | 2020 2020 2020 2020 2020 2020 2021 2021          | 2020 2020 2020 2020 2020 2020 2021 2021          | 2020 2020 2020 2020 2020 2020 2021 2021          | 2020 2020 2020 2020 2020 2020 2021 2021          |

#### **Transportation Reimbursement Incentive Program:**

• There are currently 67 seniors, 19 persons with disabilities, and 12 Veterans enrolled in the program.

|                 | Persons | Public       | Persons   | Navigator | 600 | Т | =    |           |                |                     |                          |                                                  |                                                  |                                                  |                                                  |                                                  |                                                  |
|-----------------|---------|--------------|-----------|-----------|-----|---|------|-----------|----------------|---------------------|--------------------------|--------------------------------------------------|--------------------------------------------------|--------------------------------------------------|--------------------------------------------------|--------------------------------------------------|--------------------------------------------------|
|                 | Travel  | Presentation | Otherwise | Service   |     |   |      |           |                |                     |                          |                                                  |                                                  |                                                  |                                                  |                                                  |                                                  |
|                 | Trained | Audience     | Contacted | Hours     | 500 |   |      |           |                |                     |                          |                                                  |                                                  | _                                                |                                                  |                                                  |                                                  |
|                 |         |              |           |           |     |   |      |           |                |                     |                          |                                                  |                                                  |                                                  |                                                  |                                                  |                                                  |
| AUG 2020        | 3       | 9            | 207       | -         |     |   |      |           |                |                     |                          |                                                  |                                                  |                                                  |                                                  |                                                  |                                                  |
| SEP 2020        | 16      | 19           | 240       | -         | 400 |   |      |           |                |                     |                          |                                                  |                                                  |                                                  |                                                  |                                                  |                                                  |
| OCT 2020        | 13      | 29           | 219       | -         |     |   |      |           |                |                     |                          | _                                                |                                                  |                                                  |                                                  |                                                  |                                                  |
| NOV 2020        | 10      | 43           | 161       | -         | 300 |   |      |           |                |                     |                          |                                                  |                                                  |                                                  |                                                  |                                                  |                                                  |
| DEC 2020        | -       | 36           | 162       | -         |     |   |      |           |                |                     |                          |                                                  |                                                  |                                                  |                                                  |                                                  |                                                  |
| JAN 2021        | 3       | 26           | 308       | -         |     |   |      | _         |                |                     |                          | _                                                |                                                  |                                                  |                                                  |                                                  |                                                  |
| FEB 2021        | -       | 191          | 147       | -         | 200 |   |      |           |                |                     | <del></del>              | <del></del>                                      | <del></del>                                      | <del></del>                                      | <del></del>                                      | <del></del>                                      | <del></del>                                      |
| MAR 2021        | 1       | 248          | 259       | -         |     |   |      |           |                |                     |                          |                                                  |                                                  |                                                  |                                                  |                                                  |                                                  |
| APR 2021        | 2       | 156          | 213       | -         | 100 |   |      |           |                |                     |                          |                                                  |                                                  |                                                  |                                                  |                                                  |                                                  |
| MAY 2021        | 5       | 226          | 156       | -         | 100 |   |      |           |                |                     |                          |                                                  |                                                  |                                                  |                                                  |                                                  |                                                  |
| JUN 2021        | 10      | 183          | 87        | -         |     |   |      |           |                |                     |                          |                                                  |                                                  |                                                  |                                                  |                                                  |                                                  |
| JUL 2021        | 13      | 284          | 67        | -         | -   |   | _    |           |                |                     |                          | <del>                                     </del> |
| TOTALS          | 76      | 1,450        | 2,226     | -         |     |   | AUG  |           |                |                     |                          |                                                  |                                                  |                                                  |                                                  |                                                  |                                                  |
| <b>AVERAGES</b> | 6       | 121          | 186       | -         |     |   | 2020 | 2020 2020 | 2020 2020 2020 | 2020 2020 2020 2020 | 2020 2020 2020 2020 2020 | 2020 2020 2020 2020 2020 2021                    | 2020 2020 2020 2020 2020 2021 2021               | 2020 2020 2020 2020 2020 2021 2021 2021          | 2020 2020 2020 2020 2020 2021 2021 2021          | 2020 2020 2020 2020 2020 2021 2021 2021          | 2020 2020 2020 2020 2020 2021 2021 2021          |