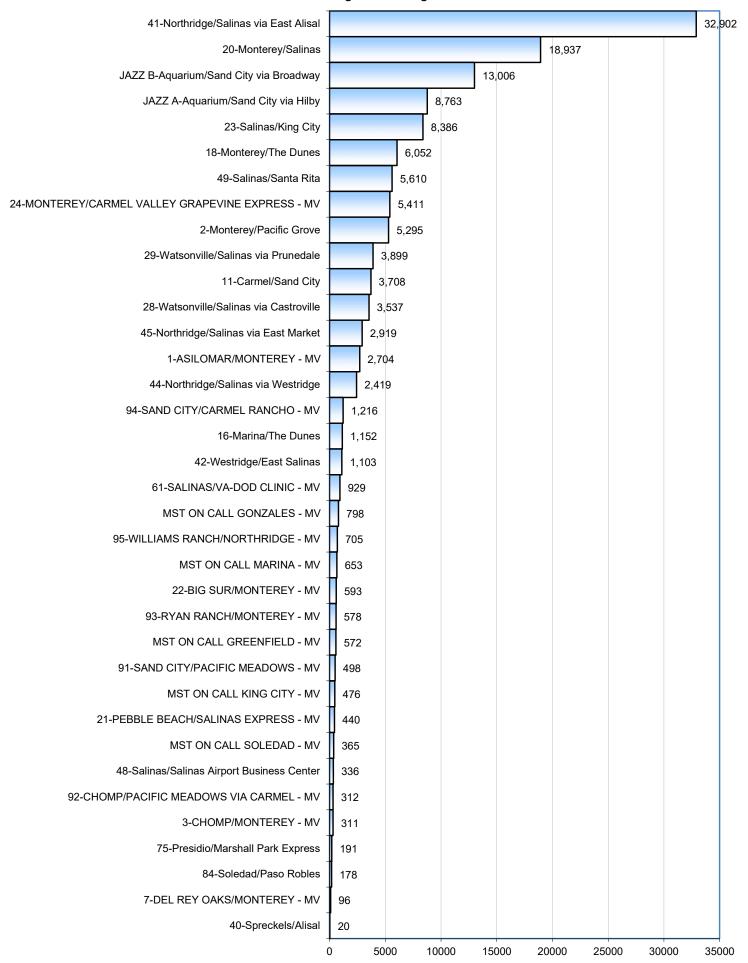

### Ridership by Line - June 2021 Passenger Boardings

| Drimory \$2.50 / \$4.25 / \$0.75*                |           |          |           |        |          |       |
|--------------------------------------------------|-----------|----------|-----------|--------|----------|-------|
| Primary - \$2.50 / \$1.25 / \$0.75*              | Ridership | VRHrs    | VRMi      | Pax/Hr | % Riders | % Hrs |
| 1-ASILOMAR/MONTEREY - MV                         | 2,704     | 479:12   | 5,243.3   | 5.64   | 2.0%     | 2.8%  |
| 2-Monterey/Pacific Grove                         | 5,295     | 894:50   | 9,837.5   | 5.92   | 3.9%     | 5.2%  |
| 7-DEL REY OAKS/MONTEREY - MV                     | 96        | 50:40    | 745.7     | 1.89   | 0.1%     | 0.3%  |
| 11-Carmel/Sand City                              | 3,708     | 318:30   | 4,598.3   | 11.64  | 2.7%     | 1.8%  |
| 16-Marina/The Dunes                              | 1,152     | 327:19   | 5,402.4   | 3.52   | 0.9%     | 1.9%  |
| 18-Monterey/The Dunes                            | 6,052     | 1297:02  | 14,977.5  | 4.67   | 4.5%     | 7.5%  |
| 24-MONTEREY/CARMEL VALLEY GRAPEVINE EXPRESS - MV | 5,411     | 1102:50  | 21,694.1  | 4.91   | 4.0%     | 6.4%  |
| 40-Spreckels/Alisal                              | 20        | 37:29    | 421.0     | 0.53   | 0.0%     | 0.2%  |
| 41-Northridge/Salinas via East Alisal            | 32,902    | 2172:42  | 22,125.1  | 15.14  | 24.4%    | 12.6% |
| 42-Westridge/East Salinas                        | 1,103     | 93:20    | 977.8     | 11.82  | 0.8%     | 0.5%  |
| 44-Northridge/Salinas via Westridge              | 2,419     | 277:46   | 3,584.1   | 8.71   | 1.8%     | 1.6%  |
| 45-Northridge/Salinas via East Market            | 2,919     | 413:46   | 5,371.4   | 7.05   | 2.2%     | 2.4%  |
| 48-Salinas/Salinas Airport Business Center       | 336       | 237:58   | 2,599.3   | 1.41   | 0.2%     | 1.4%  |
| 49-Salinas/Santa Rita                            | 5,610     | 448:40   | 4,270.9   | 12.50  | 4.2%     | 2.6%  |
| 61-SALINAS/VA-DOD CLINIC - MV *                  | 929       | 331:00   | 5,422.5   | 2.81   | 0.7%     | 1.9%  |
| 75-Presidio/Marshall Park Express                | 191       | 61:36    | 1,067.5   | 3.10   | 0.1%     | 0.4%  |
| 91-SAND CITY/PACIFIC MEADOWS - MV *              | 498       | 145:00   | 2,063.8   | 3.43   | 0.4%     | 0.8%  |
| 92-CHOMP/PACIFIC MEADOWS VIA CARMEL - MV *       | 312       | 94:00    | 1,075.5   | 3.32   | 0.2%     | 0.5%  |
| 93-RYAN RANCH/MONTEREY - MV *                    | 578       | 139:42   | 2,280.3   | 4.14   | 0.4%     | 0.8%  |
| 94-SAND CITY/CARMEL RANCHO - MV *                | 1,216     | 220:00   | 3,017.8   | 5.53   | 0.9%     | 1.3%  |
| 95-WILLIAMS RANCH/NORTHRIDGE - MV *              | 705       | 234:30   | 2,543.5   | 3.01   | 0.5%     | 1.4%  |
| JAZZ A-Aquarium/Sand City via Hilby              | 8,763     | 1027:54  | 10,601.7  | 8.53   | 6.5%     | 6.0%  |
| JAZZ B-Aquarium/Sand City via Broadway           | 13,006    | 952:24   | 10,533.6  | 13.66  | 9.6%     | 5.5%  |
| Total                                            | 95,925    | 11358:10 | 140,454.6 | 8.4    | 71.0%    | 65.8% |

| Pagional \$2.50 / \$1.75               |           |         |           |        |          |       |
|----------------------------------------|-----------|---------|-----------|--------|----------|-------|
| Regional - \$3.50 / \$1.75             | Ridership | VRHrs   | VRMi      | Pax/Hr | % Riders | % Hrs |
| 20-Monterey/Salinas                    | 18,937    | 1663:45 | 32,753.1  | 11.38  | 14.0%    | 9.6%  |
| 21-PEBBLE BEACH/SALINAS EXPRESS - MV   | 440       | 198:00  | 4,325.0   | 2.22   | 0.3%     | 1.1%  |
| 22-BIG SUR/MONTEREY - MV               | 593       | 303:00  | 6,597.8   | 1.96   | 0.4%     | 1.8%  |
| 23-Salinas/King City                   | 8,386     | 1385:36 | 41,508.0  | 6.05   | 6.2%     | 8.0%  |
| 28-Watsonville/Salinas via Castroville | 3,537     | 355:30  | 8,866.0   | 9.95   | 2.6%     | 2.1%  |
| 29-Watsonville/Salinas via Prunedale   | 3,899     | 444:49  | 8,435.5   | 8.77   | 2.9%     | 2.6%  |
| 84-Soledad/Paso Robles                 | 178       | 255:22  | 7,240.1   | 0.70   | 0.1%     | 1.5%  |
| Total                                  | 35,970    | 4606:02 | 109,725.5 | 7.8    | 26.6%    | 26.7% |