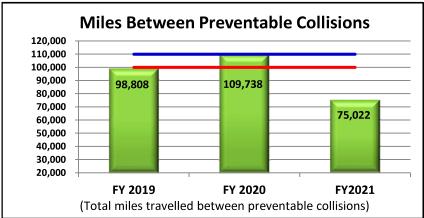

## MST Fixed Route YTD Dashboard Performance Comparative Statistics July - June

Goal = 25%

Minimum = 15%

Goal = \$207.33 per RH

**Maximum** = \$228.07 per RH

Goal = 200,000 Miles

Minimum = 100,000 Miles

Goal = 15,000 Miles

Minimum = 7,000 Miles