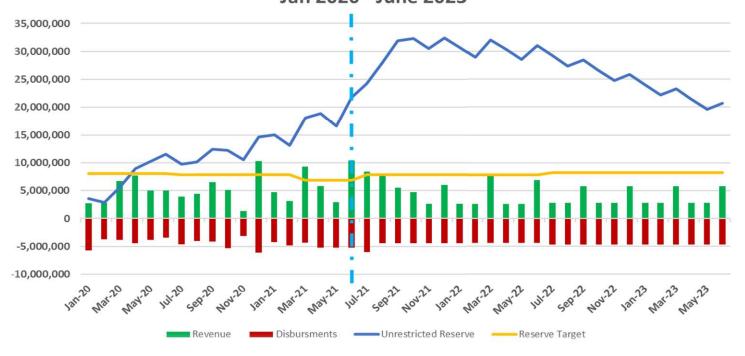

= 20 passengers p/h

Minimum = 15 passengers p/h





Goal = 90% on time

Minimum = 75% on time

Goal = 99% completed

Minimum = 95% completed



### **MST Fixed Route**

### YTD Dashboard Performance Comparative Statistics July

**Fiscal Years 2020-2022** 



Goal = 20 passengers p/h

Minimum = 15 passengers p/h





Goal = 90% on time

Minimum = 75% on time

Goal = 99% completed

Minimum = 95% completed



## MST Fixed Route YTD Dashboard Performance Comparative Statistics July

### **Fiscal Years 2020-2022**



Goal = 25%

Minimum = 15%

Goal = \$215.79 per RH

**Maximum = \$237.36 per RH** 





Goal = 200,000 Miles

Minimum = 100,000 Miles

Goal = 15,000 Miles

Minimum = 7,000 Miles



### **COVID-19 MST Statistics and Projections**



### Cash Flow Projections Jan 2020 - June 2023



### CARES/CRRSAA Act Funds





### **MST RIDES**

## YTD Dashboard Performance Comparative Statistics July

### **Fiscal Years 2020-2022**



Goal = 7,277 passengers

Maximum = 8,005 passengers

Goal = 2.0 passengers p/h

Minimum = 1.8 passengers p/h





Goal = 90% on time

Minimum = 80% on time

Maximum = 6,267 one-way trips

Goal = 5,697 one-way trips



## MST RIDES YTD Dashboard Performance Comparative Statistics July

### **Fiscal Years 2020-2022**





Goal = \$74.53 per RH

Maximum = \$81.98 per RH







Goal = 60,000 Miles

Minimum = 30,000 Miles



# MST Fixed Route Financial Performance Comparative Statistics July Fiscal Year 2022





# MST RIDES Financial Performance Comparative Statistics July Fiscal Year 2022





### Blank Page

Date: July 27, 2021

To: Carl Sedoryk, Ge