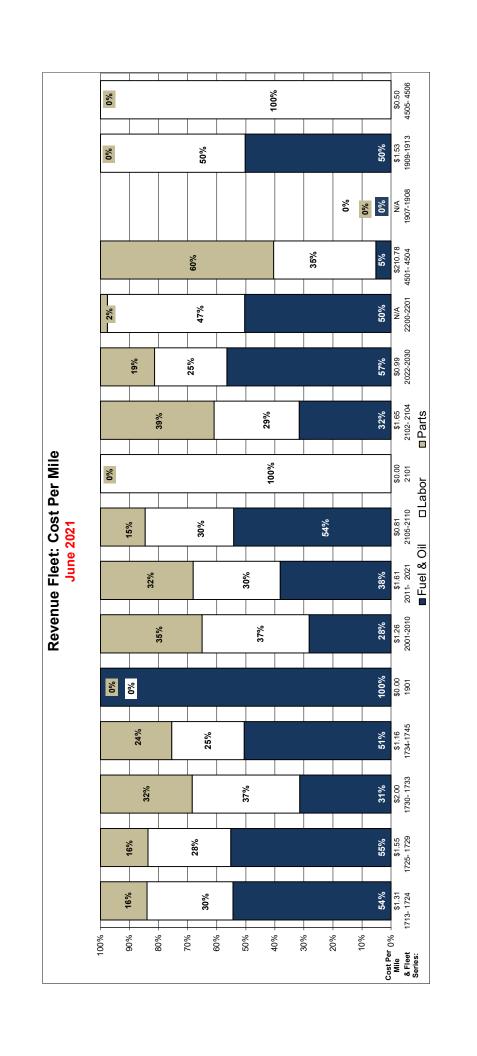

| Period:      | Revenue Fleet:<br>Operating Cost<br>Per Mile: | Revenue Fleet:<br>Miles Between Major<br>Mechanical Road<br>Calls: <sup>1</sup> |
|--------------|-----------------------------------------------|---------------------------------------------------------------------------------|
| June: 2021   | \$1.36                                        | 41,801                                                                          |
| YTD: FY 2021 | \$1.23                                        | 54,756                                                                          |
| FY 2020      | \$1.05                                        | 30,571                                                                          |
| FY 2019      | \$0.93                                        | 29,354                                                                          |

MST's operating cost per mile increased slightly to \$1.36 cents per mile from \$1.15 per mile in the of June 2021. Staff continues to focus their efforts on cleaning, disinfecting, repairing, and maintaining all MST vehicles.

MST's June 2021, fuel cost per gallon continues to rise. June's cost per gallon for diesel increased by .17 cents. The June cost per gallon for gasoline increased by .24 cents. Staff continues to track fuel costs and strives to increase fuel efficiencies where possible.