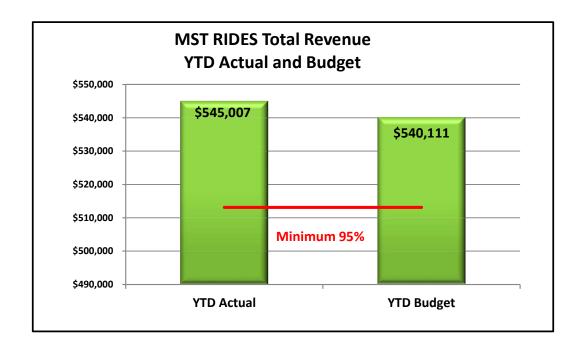

# MST RIDES Financial Performance Comparative Statistics July - June Fiscal Years 2019-2021