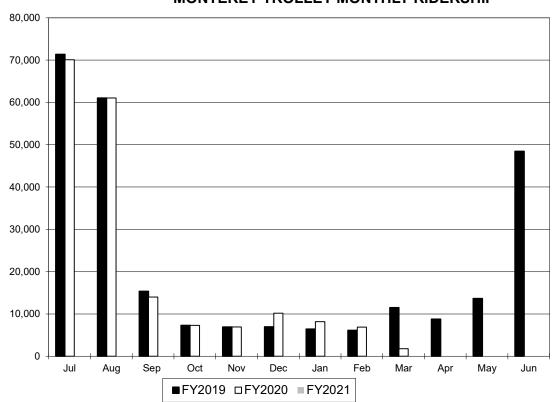

## MST TROLLEY - MONTEREY FY 2021 Monthly Boardings

|             | MONTH   | FY2019  | FY2020  | FY2021 | % CHANGE |
|-------------|---------|---------|---------|--------|----------|
|             | Jul     | 71,378  | 70,071  | 0      | -100.00% |
|             | Aug     | 61,046  | 61,046  | 0      | -100.00% |
|             | Sep     | 15,362  | 13,965  | 0      | -100.00% |
|             | Oct     | 7,282   | 7,282   | 0      | -100.00% |
|             | Nov     | 6,950   | 6,950   | 0      | -100.00% |
|             | Dec     | 6,980   | 10,171  | 0      | -100.00% |
|             | Jan     | 6,450   | 8,188   | 0      | -100.00% |
|             | Feb     | 6,110   | 6,919   | 0      | -100.00% |
|             | Mar     | 11,481  | 1,782   | 0      | -100.00% |
|             | Apr     | 8,802   | 0       | 0      | N/A      |
|             | May     | 13,652  | 0       | 0      | N/A      |
|             | Jun     | 48,460  | 0       | 0      | N/A      |
| Total Ride  | ership  | 263,953 | 186,374 | 0      |          |
| YTD Average |         | 21,996  | 15,531  | 0      | -100.00% |
| YTD Com     | parison | 263,953 | 186,374 | 0      | -100.00% |

### MONTEREY TROLLEY MONTHLY RIDERSHIP