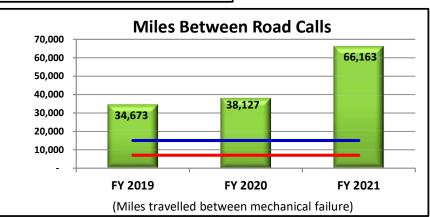

| Period:      | Revenue Fleet:<br>Operating Cost<br>Per Mile: | Revenue Fleet:<br>Miles Between Major<br>Mechanical Road<br>Calls: <sup>1</sup> |
|--------------|-----------------------------------------------|---------------------------------------------------------------------------------|
| June: 2021   | \$1.36                                        | 41,801                                                                          |
| YTD: FY 2021 | \$1.23                                        | 54,756                                                                          |
| FY 2020      | \$1.05                                        | 30,571                                                                          |
| FY 2019      | \$0.93                                        | 29,354                                                                          |

<sup>&</sup>lt;sup>1</sup> Minimum: 7,000 Miles; Goal: 15,000 Miles

#### **Department Activities/Comments:**

In June 2021, MST traveled nearly 55,000 miles between major mechanical failures – well above the 15,000 mile goal and another great achievement. The Miles Between Road Calls (MBRC) performance above the target goal is can mostly be attributed to the decrease in the overall number of hours and miles MST has traveled in response to the COVID-19 pandemic.