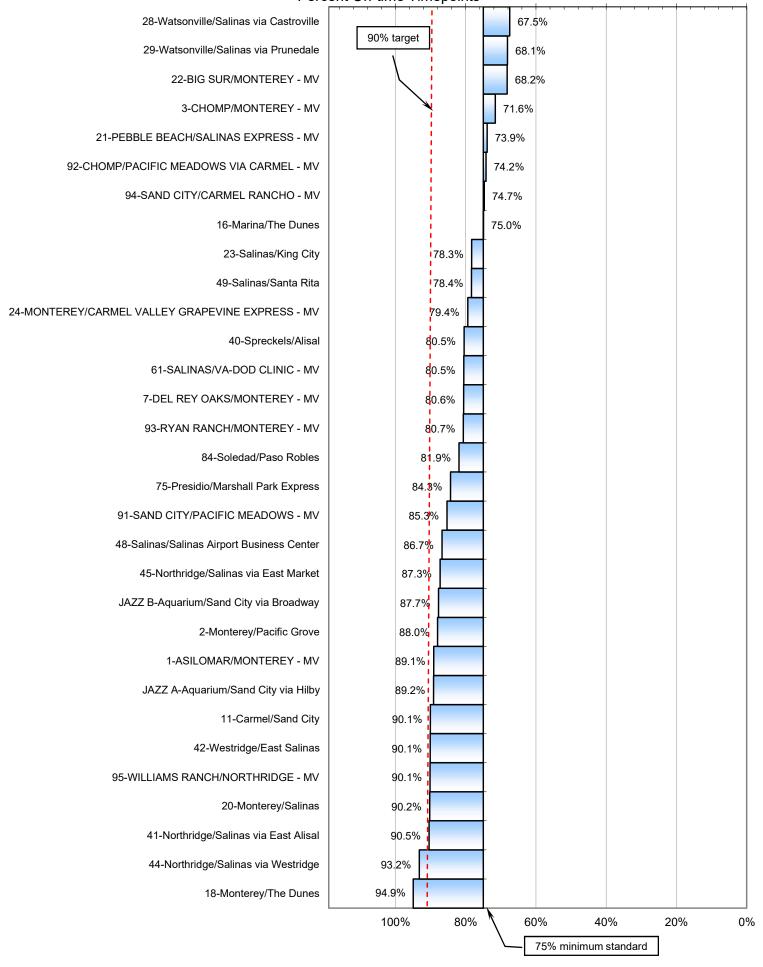

### Productivity by Line - June 2021 Passengers Per Hour

Schedule Adherence by Line - June 2021 Percent On-time Timepoints

#### **System-Wide Statistics:**

Ridership: 167,376

Vehicle Revenue Hours: 18,527Vehicle Revenue Miles: 270,613

System Productivity: 9.0 Passengers Per Vehicle Revenue Hour

One-Way Trips Provided: 22,045

**Time Point Adherence:** Of 167,376 total time-point crossings sampled for July, the Transit Master™ system recorded 20,268 delayed arrivals to MST's published time-points system-wide. This denotes that **88%** of all scheduled arrivals at published time-points arrived on time. (See MST Fixed-Route Bus ~~ On Time Compliance Chart **FY 2021 - 2022**.)

**Note**: Service arriving later than **5** minutes beyond the published time point is considered late. The on-time compliance chart, (attached), reflects system-wide "on-time performance" as a percentage of the total number of reported time-point crossings.