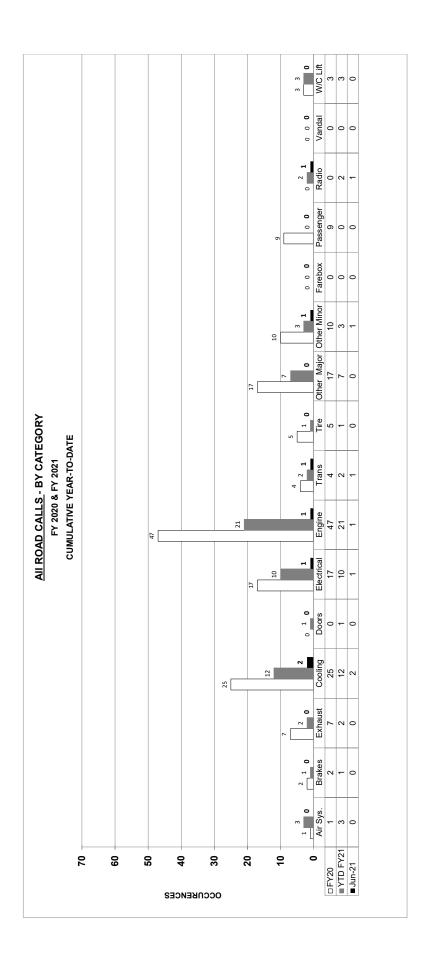

**Documented Occurrences:** MST Coach Operators are required to complete an occurrence report for any unusual incident that occurs during their workday. The information provided within these reports is used to identify trends, which often drive changes in policy or standard operating procedures. The following is a comparative summary of reported incidents for the month(s) of June 2020 and 2021:

| Occurrence Type         | June-20 | June-21 |
|-------------------------|---------|---------|
| Collision: MST Involved | 4       | 1       |
| Employee Injury         | 0       | 1       |
| Medical Emergency       | 0       | 0       |
| Object Hits Coach       | 2       | 0       |
| Passenger Conflict      | 6       | 2       |
| Passenger Fall          | 4       | 2       |
| Passenger Injury        | 2       | 1       |
| Other                   | 1       | 2       |
| Near Miss               | 0       | 0       |
| Fuel / fluid Spill      | 1       | 1       |
| Unreported Damage       | 0       | 1       |
| Totals                  | 20      | 11      |