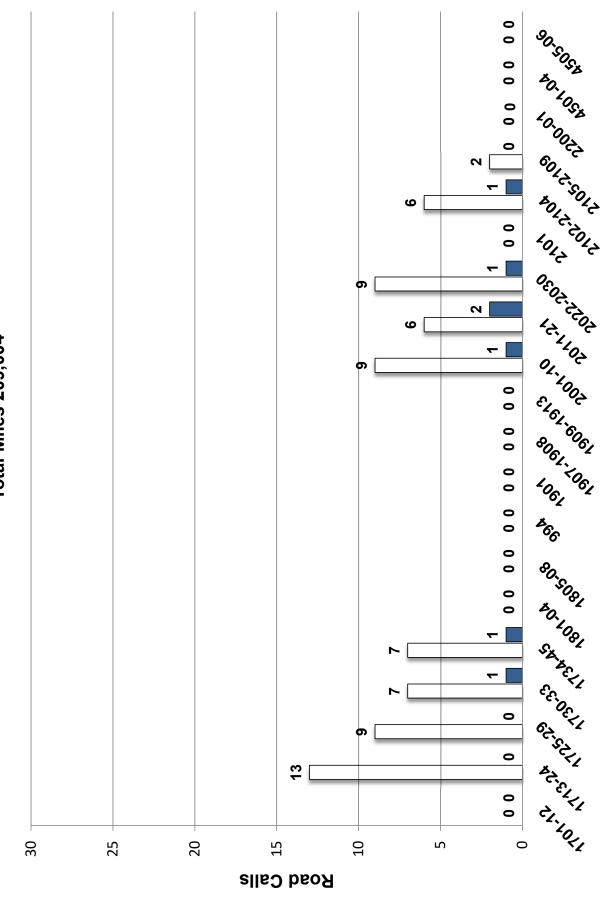

| Period:      | Revenue Fleet:<br>Operating Cost<br>Per Mile: | Revenue Fleet:<br>Miles Between Major<br>Mechanical Road<br>Calls: <sup>1</sup> |
|--------------|-----------------------------------------------|---------------------------------------------------------------------------------|
| June: 2021   | \$1.36                                        | 41,801                                                                          |
| YTD: FY 2021 | \$1.23                                        | 54,756                                                                          |
| FY 2020      | \$1.05                                        | 30,571                                                                          |
| FY 2019      | \$0.93                                        | 29,354                                                                          |

<sup>&</sup>lt;sup>1</sup> Minimum: 7,000 Miles; Goal: 15,000 Miles

#### **Department Activities/Comments:**

In June 2021, MST traveled nearly 55,000 miles between major mechanical failures – well above the 15,000 mile goal and another great achievement. The Miles Between Road Calls (MBRC) performance above the target goal is can mostly be attributed to the decrease in the overall number of hours and miles MST has traveled in response to the COVID-19 pandemic.