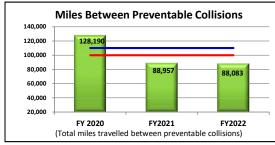

## YTD Dashboard Performance Comparative Statistics July

**Fiscal Years 2020-2022** 

Goal = 20 passengers p/h

Minimum = 15 passengers p/h

Goal = 90% on time

Minimum = 75% on time

Goal = 99% completed

Minimum = 95% completed

### **MST Fixed Route**

### YTD Dashboard Performance Comparative Statistics July

**Fiscal Years 2020-2022** 

Goal = 20 passengers p/h

Minimum = 15 passengers p/h

Goal = 90% on time

Minimum = 75% on time

Goal = 99% completed

Minimum = 95% completed

## MST Fixed Route YTD Dashboard Performance Comparative Statistics July

### **Fiscal Years 2020-2022**

Goal = 25%

Minimum = 15%

Goal = \$215.79 per RH

**Maximum = \$237.36 per RH** 

Goal = 200,000 Miles

Minimum = 100,000 Miles

Goal = 15,000 Miles