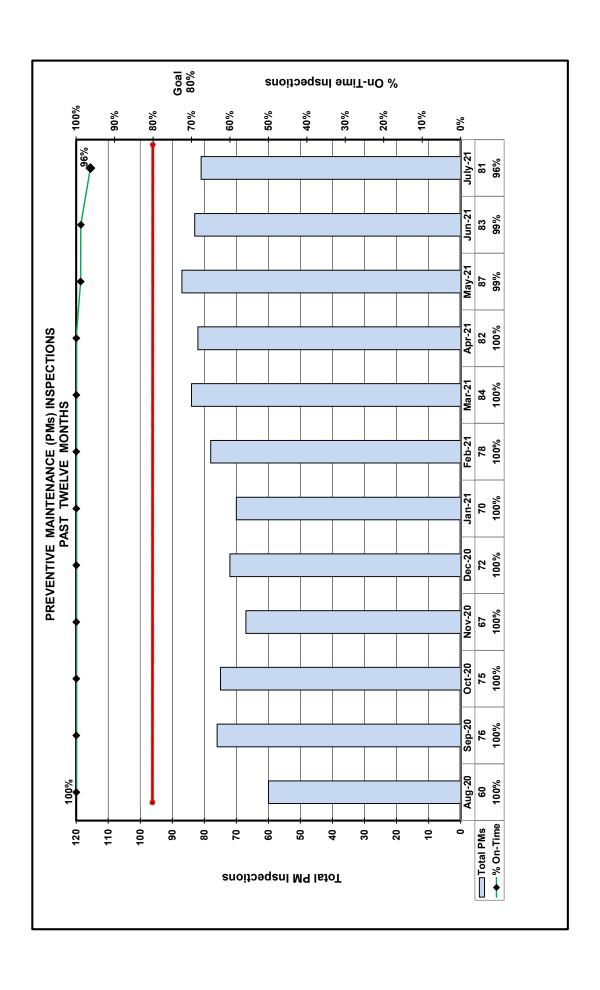

#### System-Wide Statistics:

Ridership: 135,070

Vehicle Revenue Hours: 17,263Vehicle Revenue Miles: 258,510

System Productivity: 7.8 Passengers Per Vehicle Revenue Hour

One-Way Trips Provided: 18,860

**Time Point Adherence:** Of 135,070 total time-point crossings sampled for June, the Transit Master™ system recorded 14,363 delayed arrivals to MST's published time-points system-wide. This denotes that **87%** of all scheduled arrivals at published time-points were on time. (See MST Fixed-Route Bus ~~ On Time Compliance Chart **FY 2020 - 2021**.)

**Note**: Service arriving later than **5** minutes beyond the published time point is considered late. The on-time compliance chart, (attached), reflects system-wide "on-time performance" as a percentage of the total number of reported time-point crossings.

#### **System-Wide Statistics:**

Ridership: 167,376

Vehicle Revenue Hours: 18,527Vehicle Revenue Miles: 270,613

System Productivity: 9.0 Passengers Per Vehicle Revenue Hour

One-Way Trips Provided: 22,045

**Time Point Adherence:** Of 167,376 total time-point crossings sampled for July, the Transit Master™ system recorded 20,268 delayed arrivals to MST's published time-points system-wide. This denotes that **88%** of all scheduled arrivals at published time-points arrived on time. (See MST Fixed-Route Bus ~~ On Time Compliance Chart **FY 2021 - 2022**.)