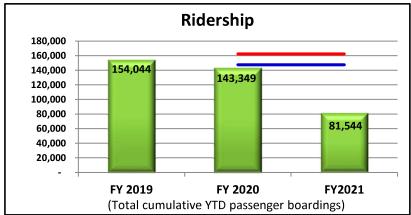

### MST FIXED ROUTE BOARDINGS FY 2021 Monthly Boardings

| MONTH          | FY 2019   | FY 2020   | FY 2021   | % CHANGE |
|----------------|-----------|-----------|-----------|----------|
| July           | 390,693   | 381,521   | 95,804    | -74.89%  |
| Aug            | 423,511   | 412,397   | 103,571   | -74.89%  |
| Sep            | 406,048   | 383,341   | 105,859   | -72.39%  |
| Oct            | 388,492   | 377,416   | 112,734   | -70.13%  |
| Nov            | 330,057   | 319,313   | 101,413   | -68.24%  |
| Dec            | 293,328   | 272,046   | 93,641    | -65.58%  |
| Jan            | 296,175   | 288,698   | 85,388    | -70.42%  |
| Feb            | 303,329   | 269,278   | 92,618    | -65.61%  |
| Mar            | 353,599   | 161,371   | 108,182   | -32.96%  |
| April          | 363,202   | 54,242    | 118,917   | 119.23%  |
| May            | 362,326   | 70,264    | 127,422   | 81.35%   |
| June           | 361,864   | 92,576    | 135,070   | 45.90%   |
| TOTAL          | 4,272,624 | 3,082,463 | 1,280,619 |          |
| YTD Avg.       | 356,052   | 256,872   | 106,718   | -58.45%  |
| YTD Cumulative | 4,272,624 | 3,082,463 | 1,280,617 | -58.45%  |

# MST FIXED ROUTE BOARDINGS FY 2022 Monthly Boardings

| MONTH          | FY 2020 | FY 2021 | FY 2022 | % CHANGE |
|----------------|---------|---------|---------|----------|
| July           | 381,521 | 95,804  | 167,376 | 74.71%   |
| Aug            | 412,397 | 103,571 |         |          |
| Sep            | 383,341 | 105,859 |         |          |
| Oct            | 377,416 | 112,734 |         |          |
| Nov            | 319,313 | 101,413 |         |          |
| Dec            | 272,046 | 93,641  |         |          |
| Jan            | 288,698 | 85,388  |         |          |
| Feb            | 269,278 | 92,618  |         |          |
| Mar            | 161,371 | 108,182 |         |          |
| April          | 54,242  | 118,917 |         |          |
| May            | 70,264  | 127,422 |         |          |
| June           | 92,576  | 135,070 |         |          |
| TOTAL          | 381,521 | 95,804  | 167,376 | _        |
| YTD Avg.       | 381,521 | 95,804  | 167,376 | 74.71%   |
| YTD Cumulative | 381,521 | 95,804  | 167,368 | 74.70%   |